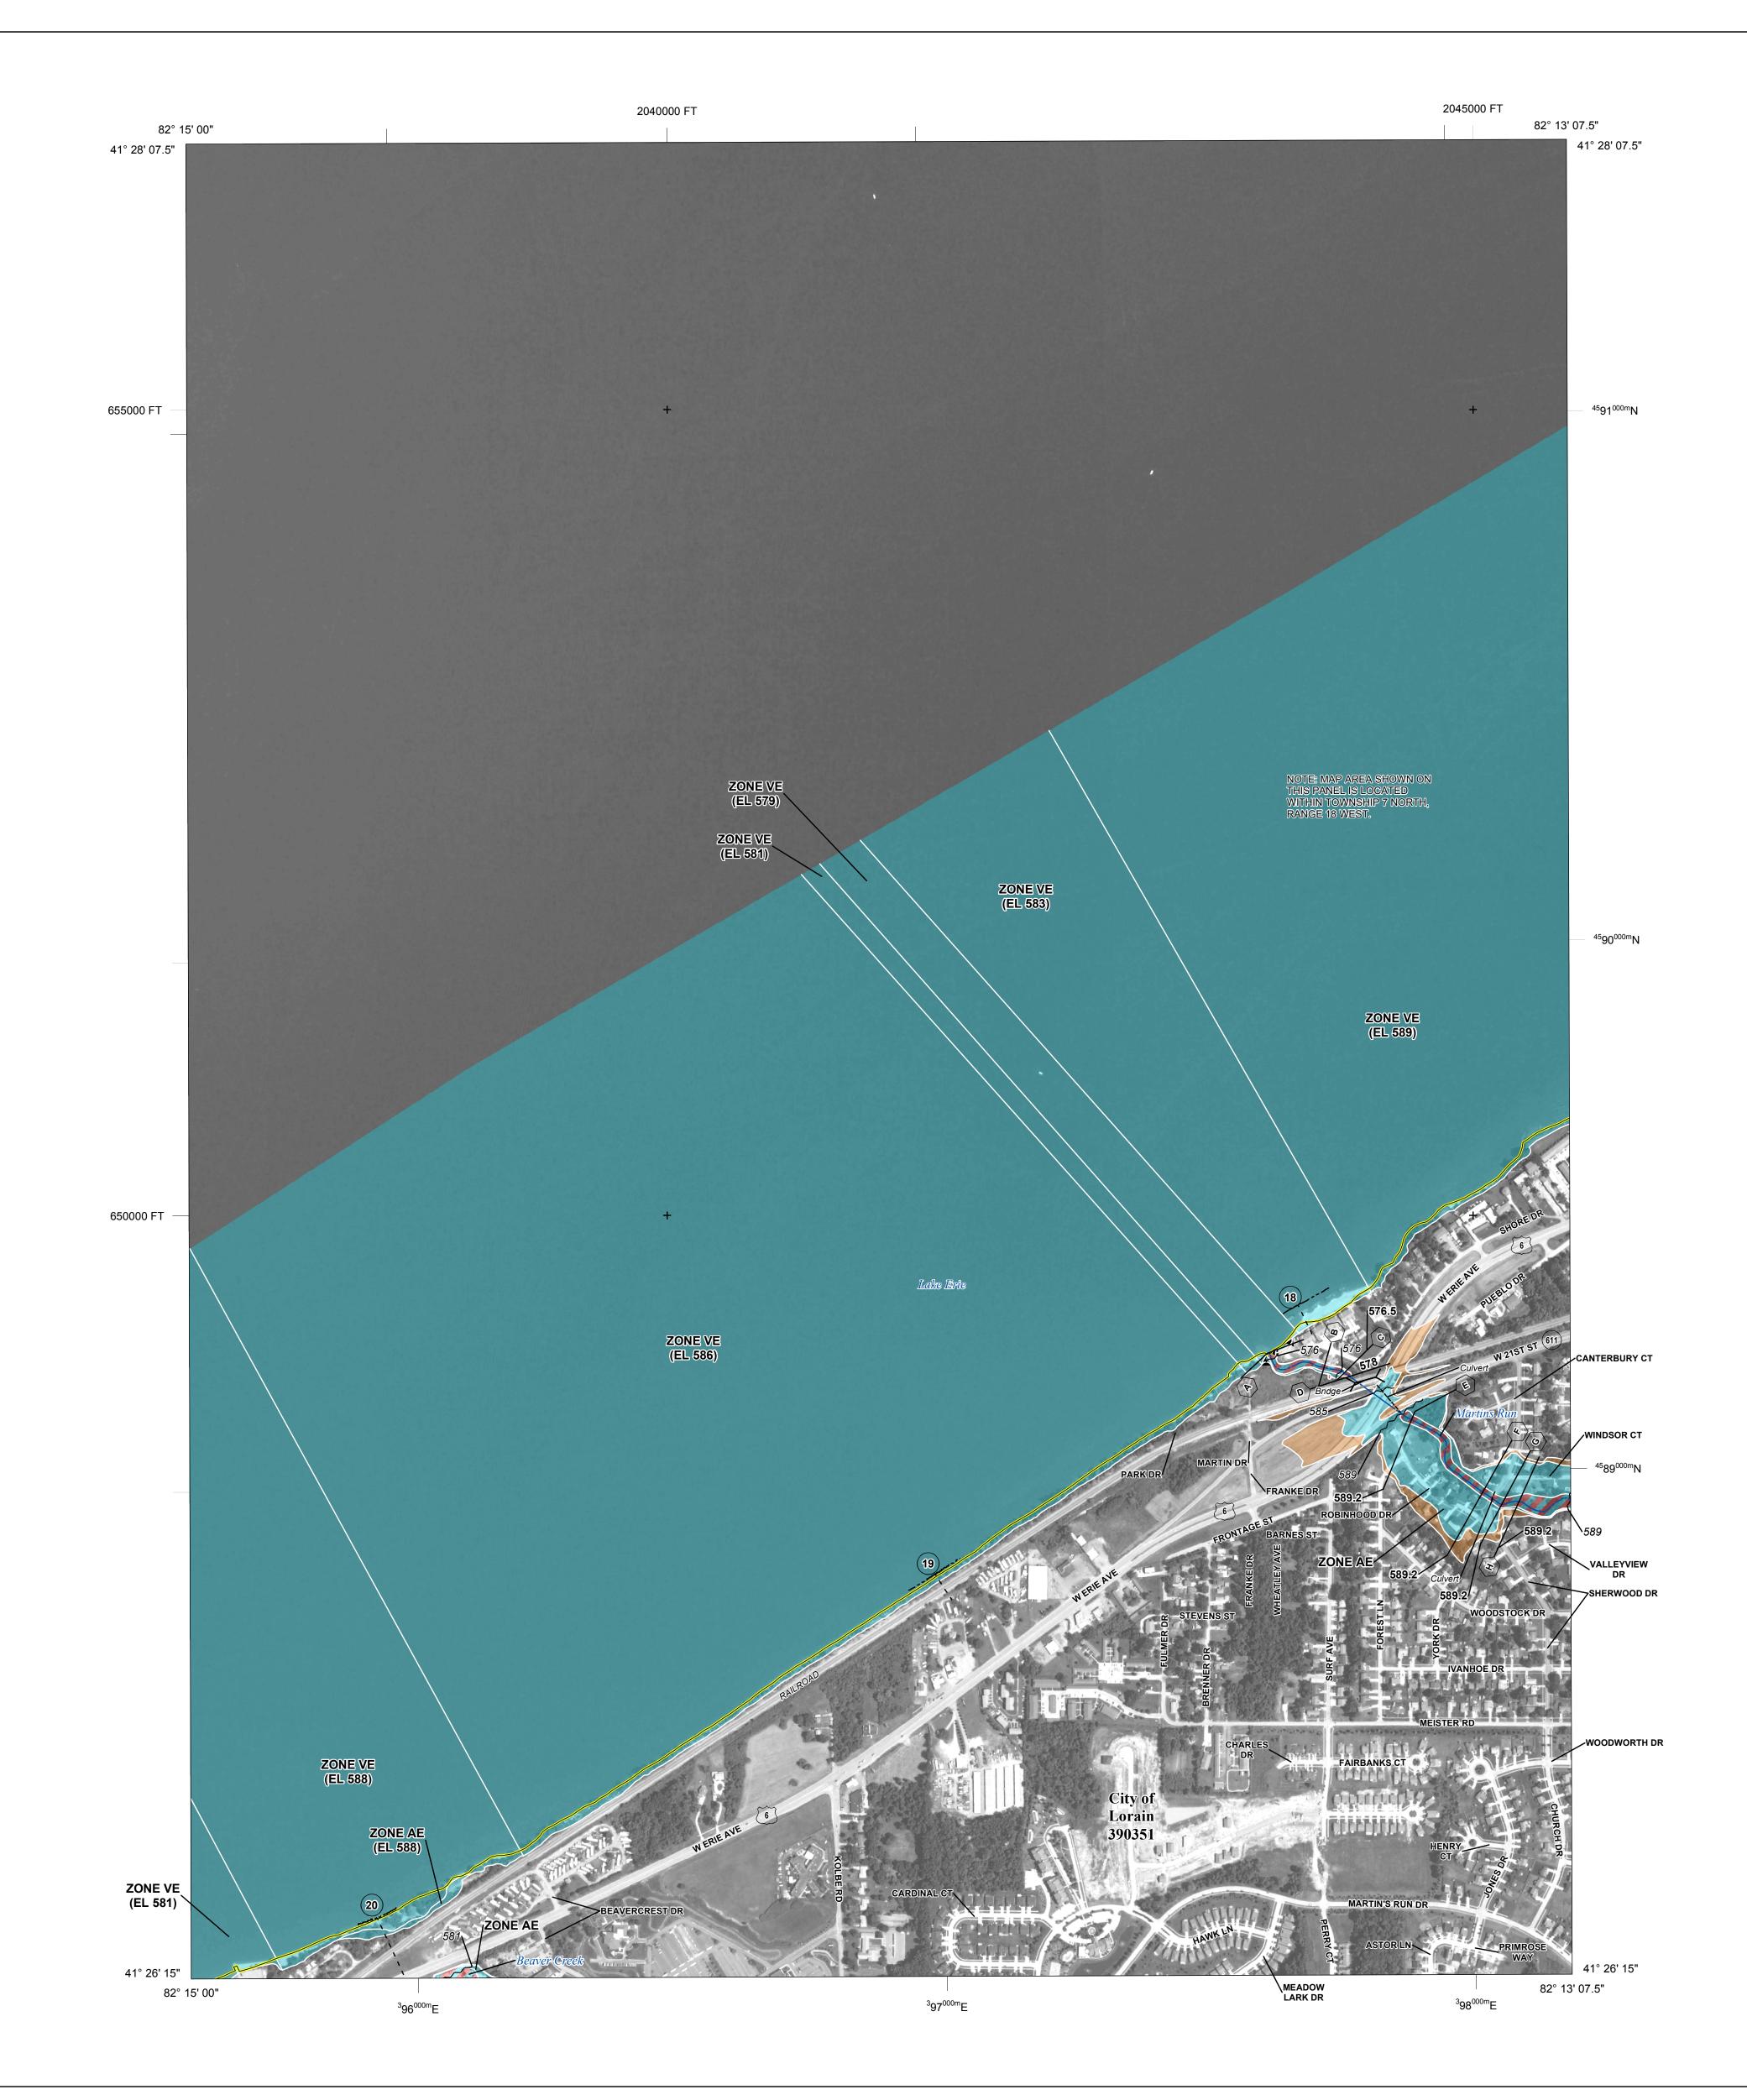

## **FLOOD HAZARD INFORMATION**





NOTES TO USERS

For information and questions about this map, available products associated with this FIRM including

historic versions of this FIRM, how to order products or the National Flood Insurance Program in general,

please call the FEMA Map Information eXchange at 1-877-FEMA-MAP (1-877-336-2627) or visit the FEMA Map Service Center website at http://msc.fema.gov. Available products may include previously issued Letters

of Map Change, a Flood Insurance Study Report, and/or digital versions of this map. Many of these products

can be ordered or obtained directly from the website. Users may determine the current map date for each

FIRM panel by visiting the FEMA Map Service Center website or by calling the FEMA Map Information eXchange.

## SCA