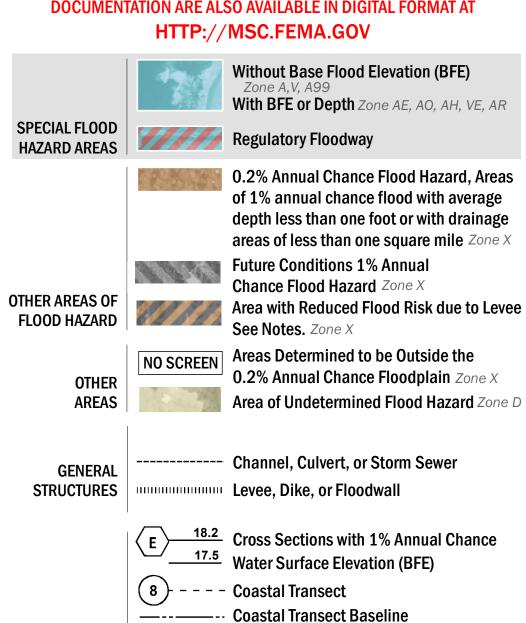

SEE FIS REPORT FOR ZONE DESCRIPTIONS AND INDEX MAP THE INFORMATION DEPICTED ON THIS MAP AND SUPPORTING DOCUMENTATION ARE ALSO AVAILABLE IN DIGITAL FORMAT AT

— - Profile Baseline

Hydrographic Feature

**Jurisdiction Boundary** 

----- 513 ---- Base Flood Elevation Line (BFE)

Limit of Study

OTHER

**FEATURES** 

For information and questions about this map, available products associated with this FIRM including historic versions of this FIRM, how to order products or the National Flood Insurance Program in general, please call the FEMA Map Information eXchange at 1-877-FEMA-MAP (1-877-336-2627) or visit the FEMA Map Service Center website at http://msc.fema.gov. Available products may include previously issued Letters of Map Change, a Flood Insurance Study Report, and/or digital versions of this map. Many of these products can be ordered or obtained directly from the website. Users may determine the current map date for each FIRM panel by visiting the FEMA Map Service Center website or by calling the FEMA Map Information eXchange.