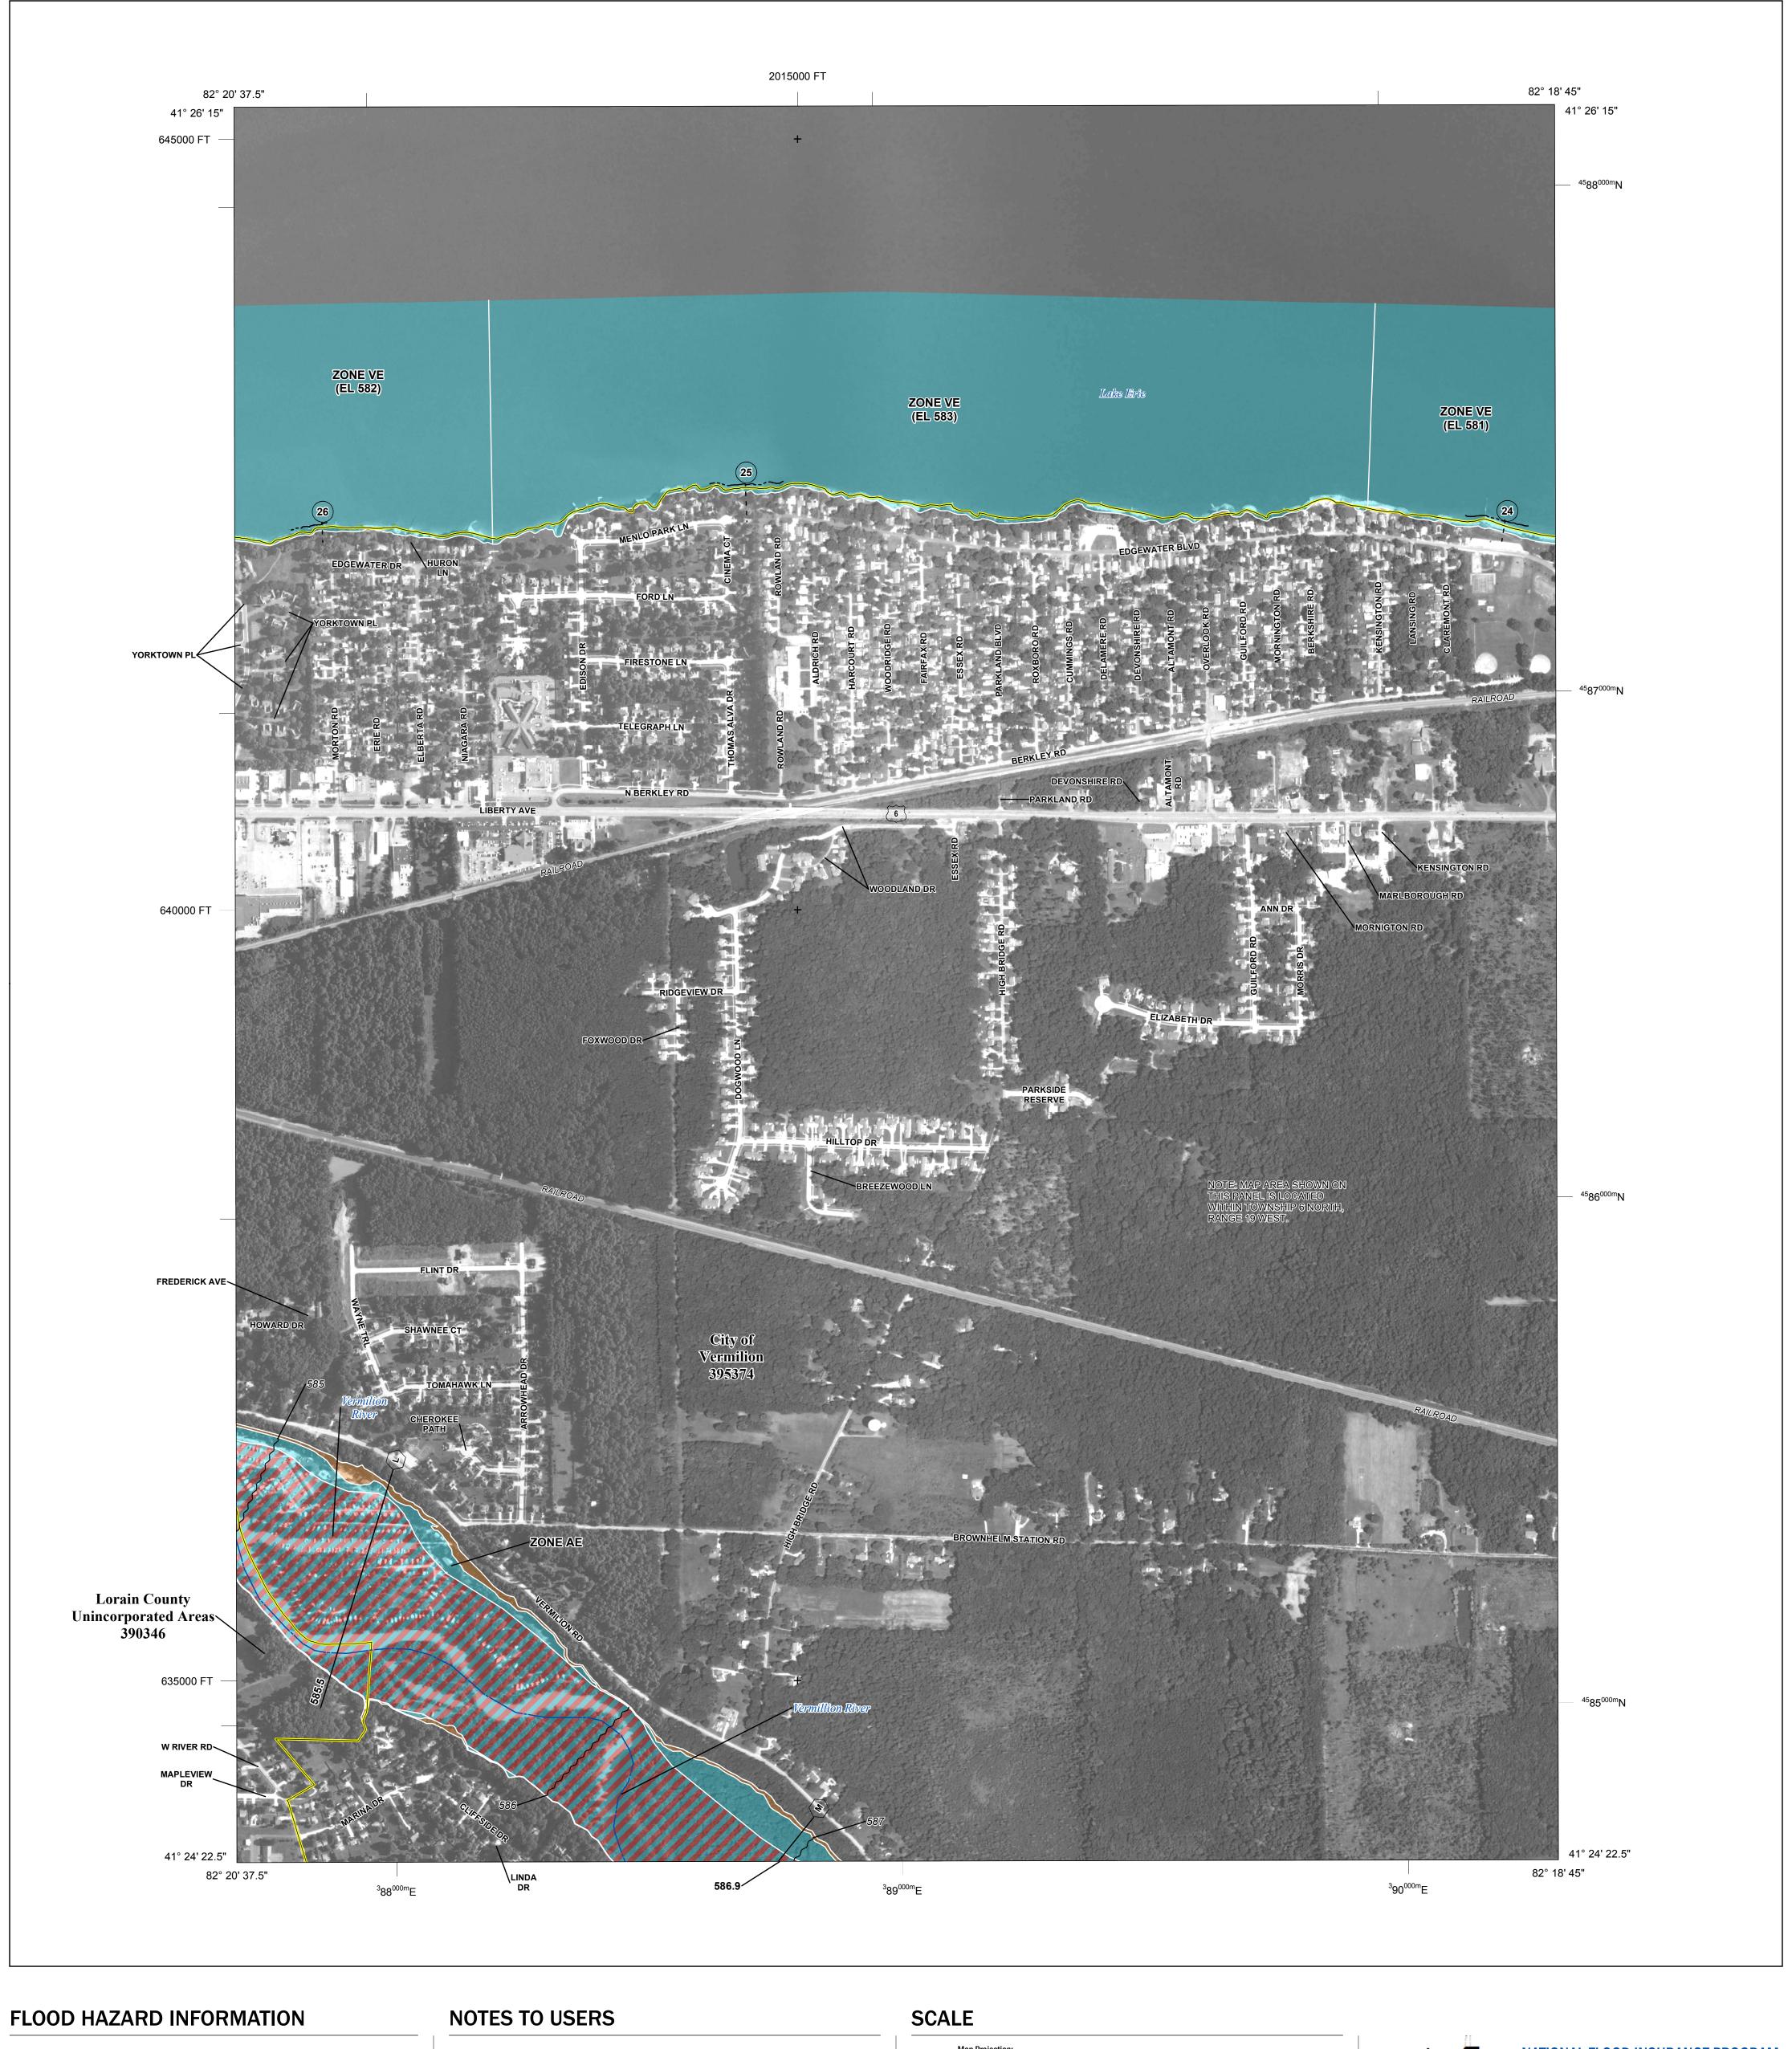

SEE FIS REPORT FOR ZONE DESCRIPTIONS AND INDEX MAP THE INFORMATION DEPICTED ON THIS MAP AND SUPPORTING DOCUMENTATION ARE ALSO AVAILABLE IN DIGITAL FORMAT AT

— - Profile Baseline

Hydrographic Feature

**Jurisdiction Boundary** 

Base map information shown on this FIRM was provided in digital format by the United States Department of Agriculture (USDA). This information was derived from digital orthophotography at a 1-meter resolution from photography dated 2015.

## NATIONAL FLOOD INSURANCE PROGRAM FLOOD INSURANCE RATE MAP

LORAIN COUNTY, OHIO PANEL **87** OF **410** 

Panel Contains: COMMUNITY NUMBER PANEL SUFFIX LORAIN COUNTY 390346 0087 VERMILION, CITY OF 395374 0087

> **PRELIMINARY** 10/18/2017

> > **VERSION NUMBER** 2.3.2.4 **MAP NUMBER** 39093C0087E **EFFECTIVE DATE**