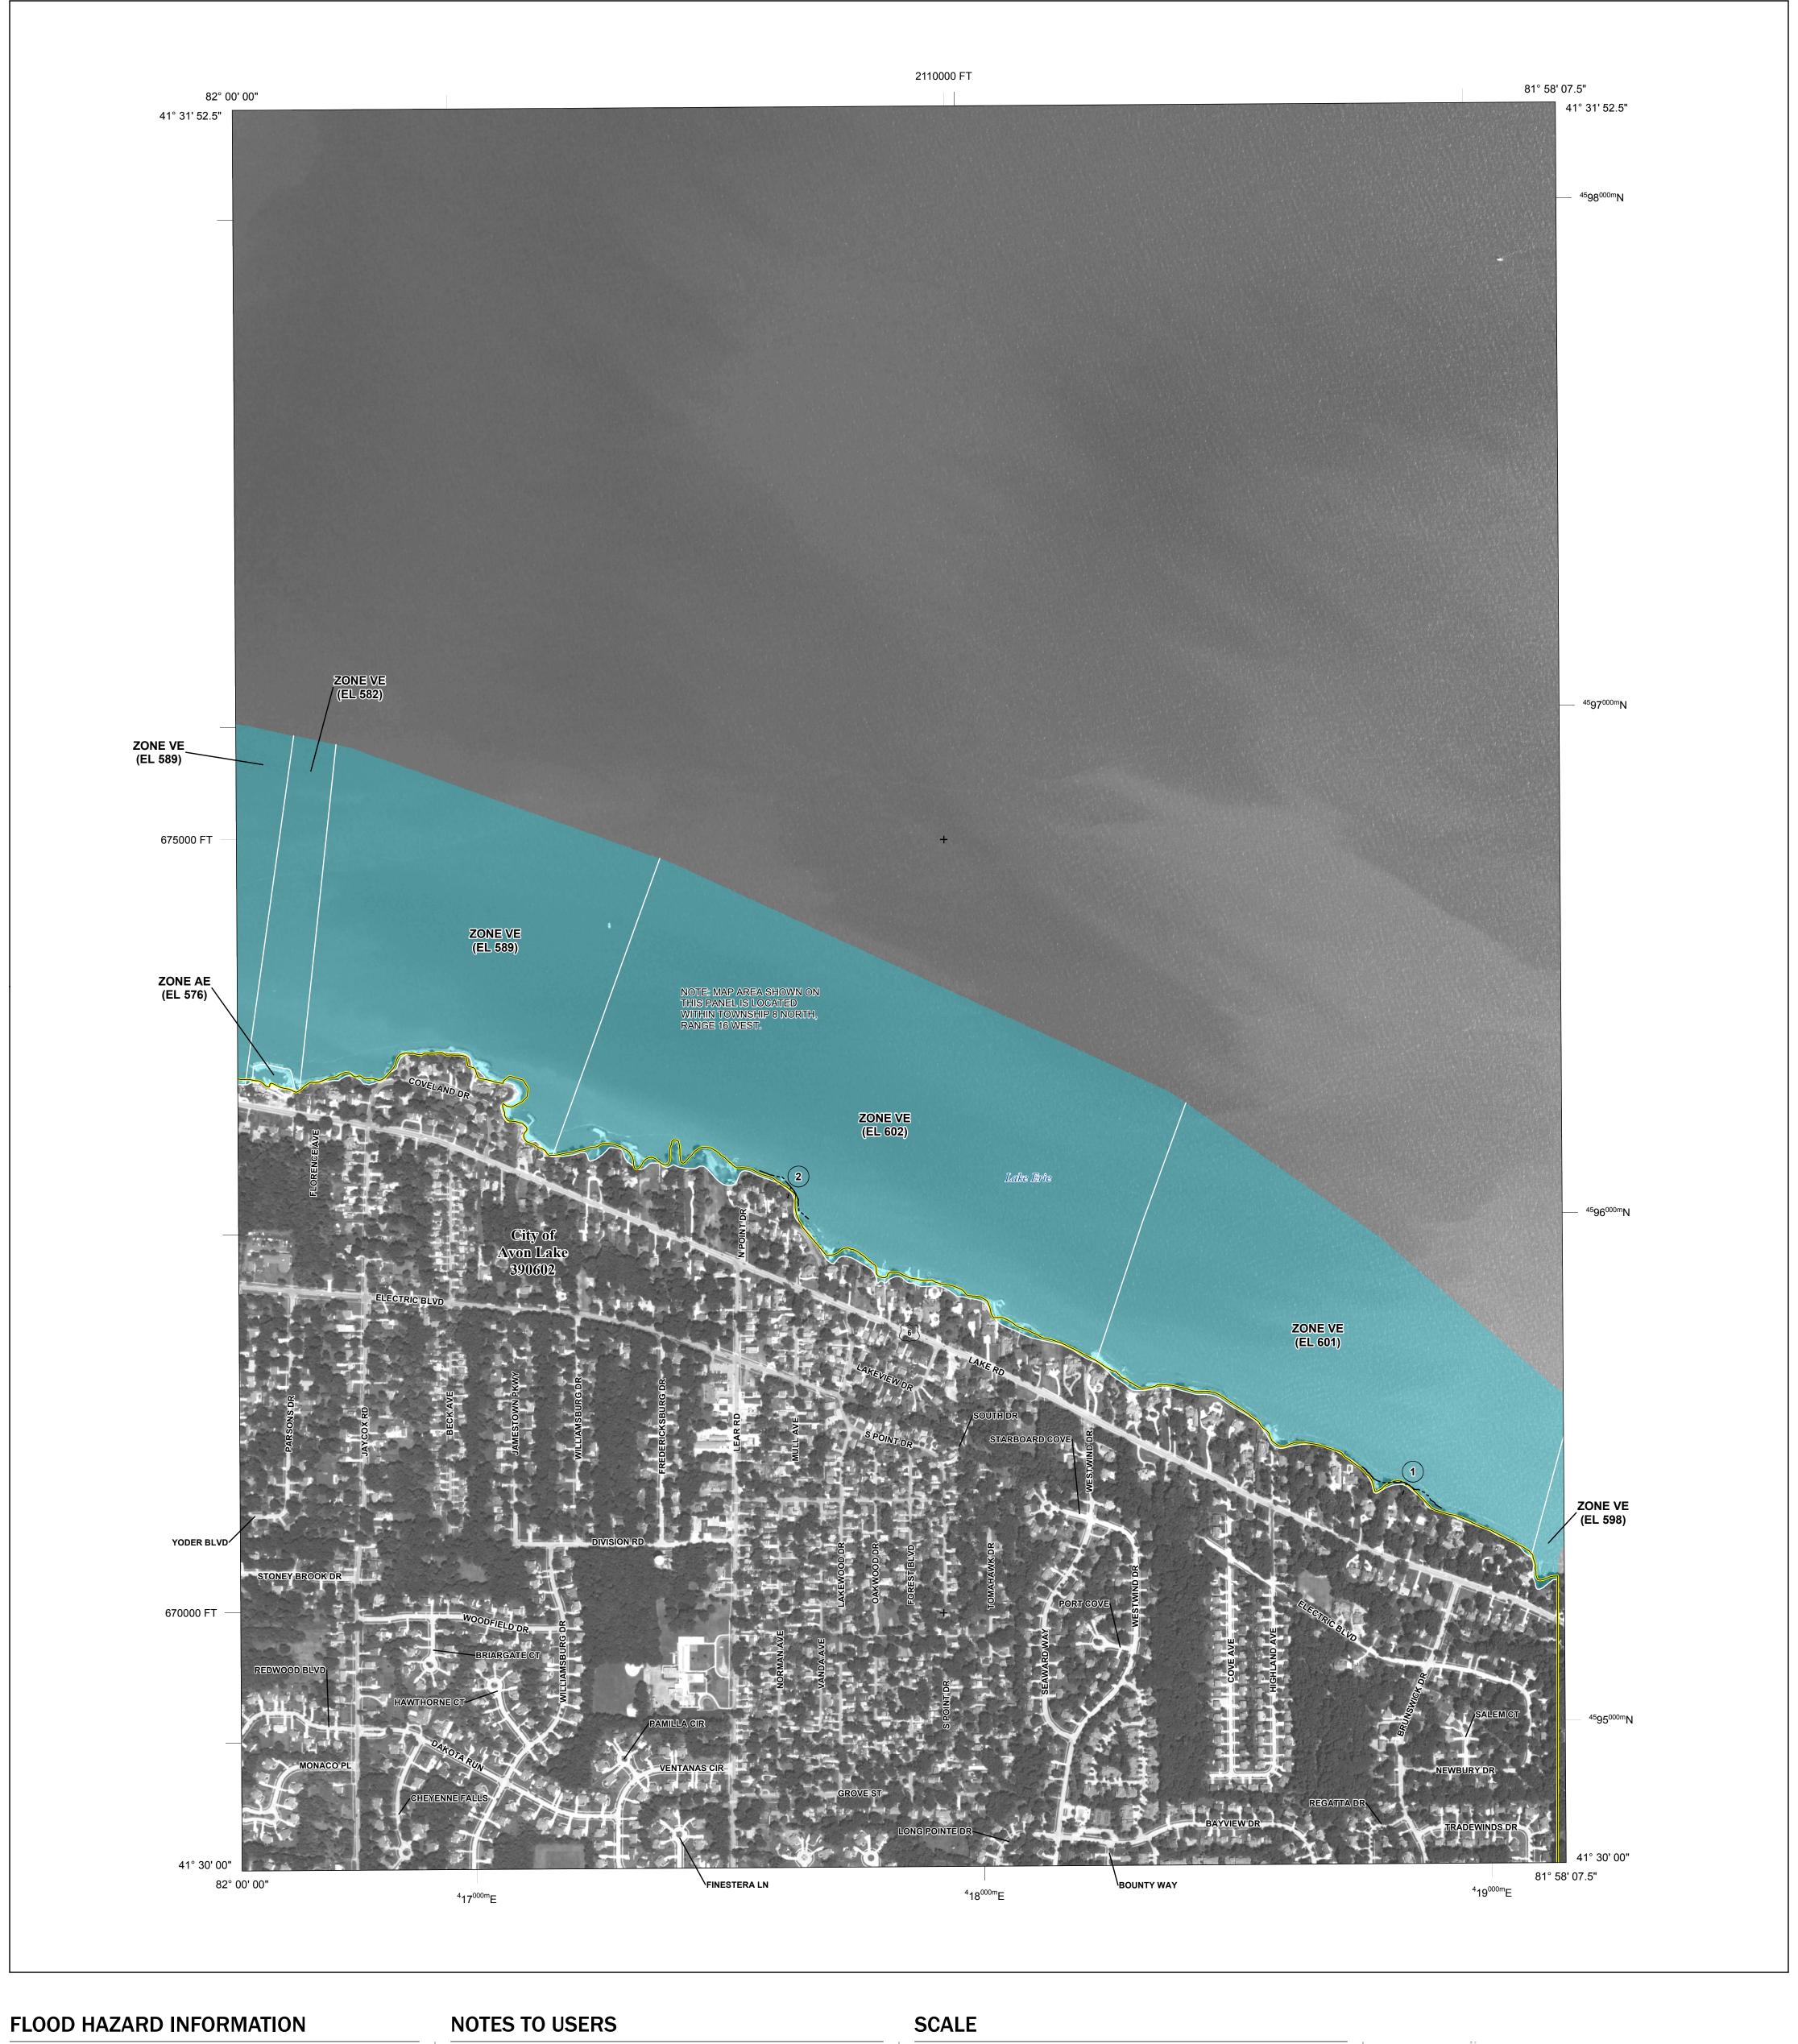

Base map information shown on this FIRM was provided in digital format by the United States Department of Agriculture (USDA). This information was derived from digital orthophotography at a 1-meter resolution from photography dated 2015.