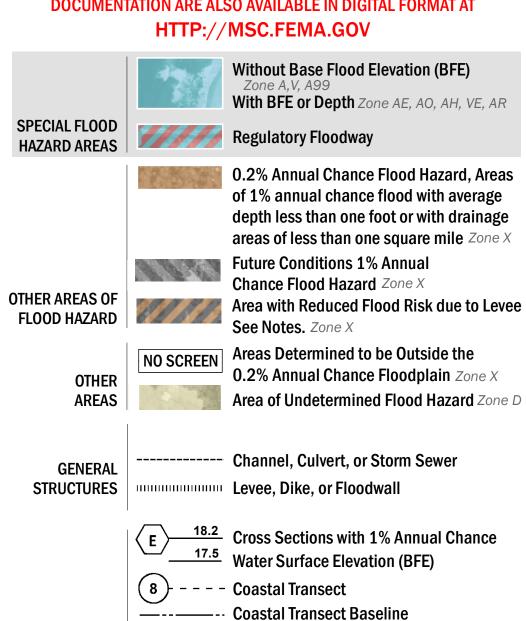

SEE FIS REPORT FOR ZONE DESCRIPTIONS AND INDEX MAP THE INFORMATION DEPICTED ON THIS MAP AND SUPPORTING **DOCUMENTATION ARE ALSO AVAILABLE IN DIGITAL FORMAT AT** 

— - Profile Baseline

- Hydrographic Feature

**Jurisdiction Boundary** 

----- 513 ---- Base Flood Elevation Line (BFE)

Limit of Study

OTHER

**FEATURES** 

For information and questions about this map, available products associated with this FIRM including historic versions of this FIRM, how to order products or the National Flood Insurance Program in general, please call the FEMA Map Information eXchange at 1-877-FEMA-MAP (1-877-336-2627) or visit the FEMA Map Service Center website at http://msc.fema.gov. Available products may include previously issued Letters of Map Change, a Flood Insurance Study Report, and/or digital versions of this map. Many of these products can be ordered or obtained directly from the website. Users may determine the current map date for each FIRM panel by visiting the FEMA Map Service Center website or by calling the FEMA Map Information eXchange.