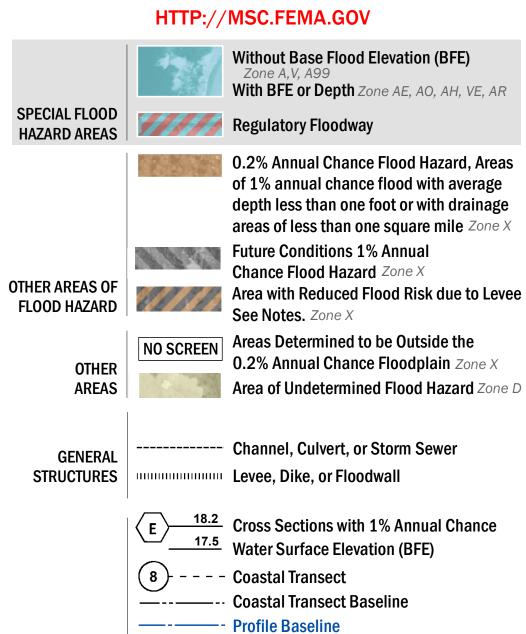

SEE FIS REPORT FOR ZONE DESCRIPTIONS AND INDEX MAP THE INFORMATION DEPICTED ON THIS MAP AND SUPPORTING **DOCUMENTATION ARE ALSO AVAILABLE IN DIGITAL FORMAT AT** 

- Hydrographic Feature

**Jurisdiction Boundary** 

----- 513 ---- Base Flood Elevation Line (BFE)

Limit of Study

OTHER

**FEATURES** 

For information and questions about this map, available products associated with this FIRM including historic versions of this FIRM, how to order products or the National Flood Insurance Program in general, please call the FEMA Map Information eXchange at 1-877-FEMA-MAP (1-877-336-2627) or visit the FEMA Map Service Center website at http://msc.fema.gov. Available products may include previously issued Letters of Map Change, a Flood Insurance Study Report, and/or digital versions of this map. Many of these products can be ordered or obtained directly from the website. Users may determine the current map date for each FIRM panel by visiting the FEMA Map Service Center website or by calling the FEMA Map Information eXchange.