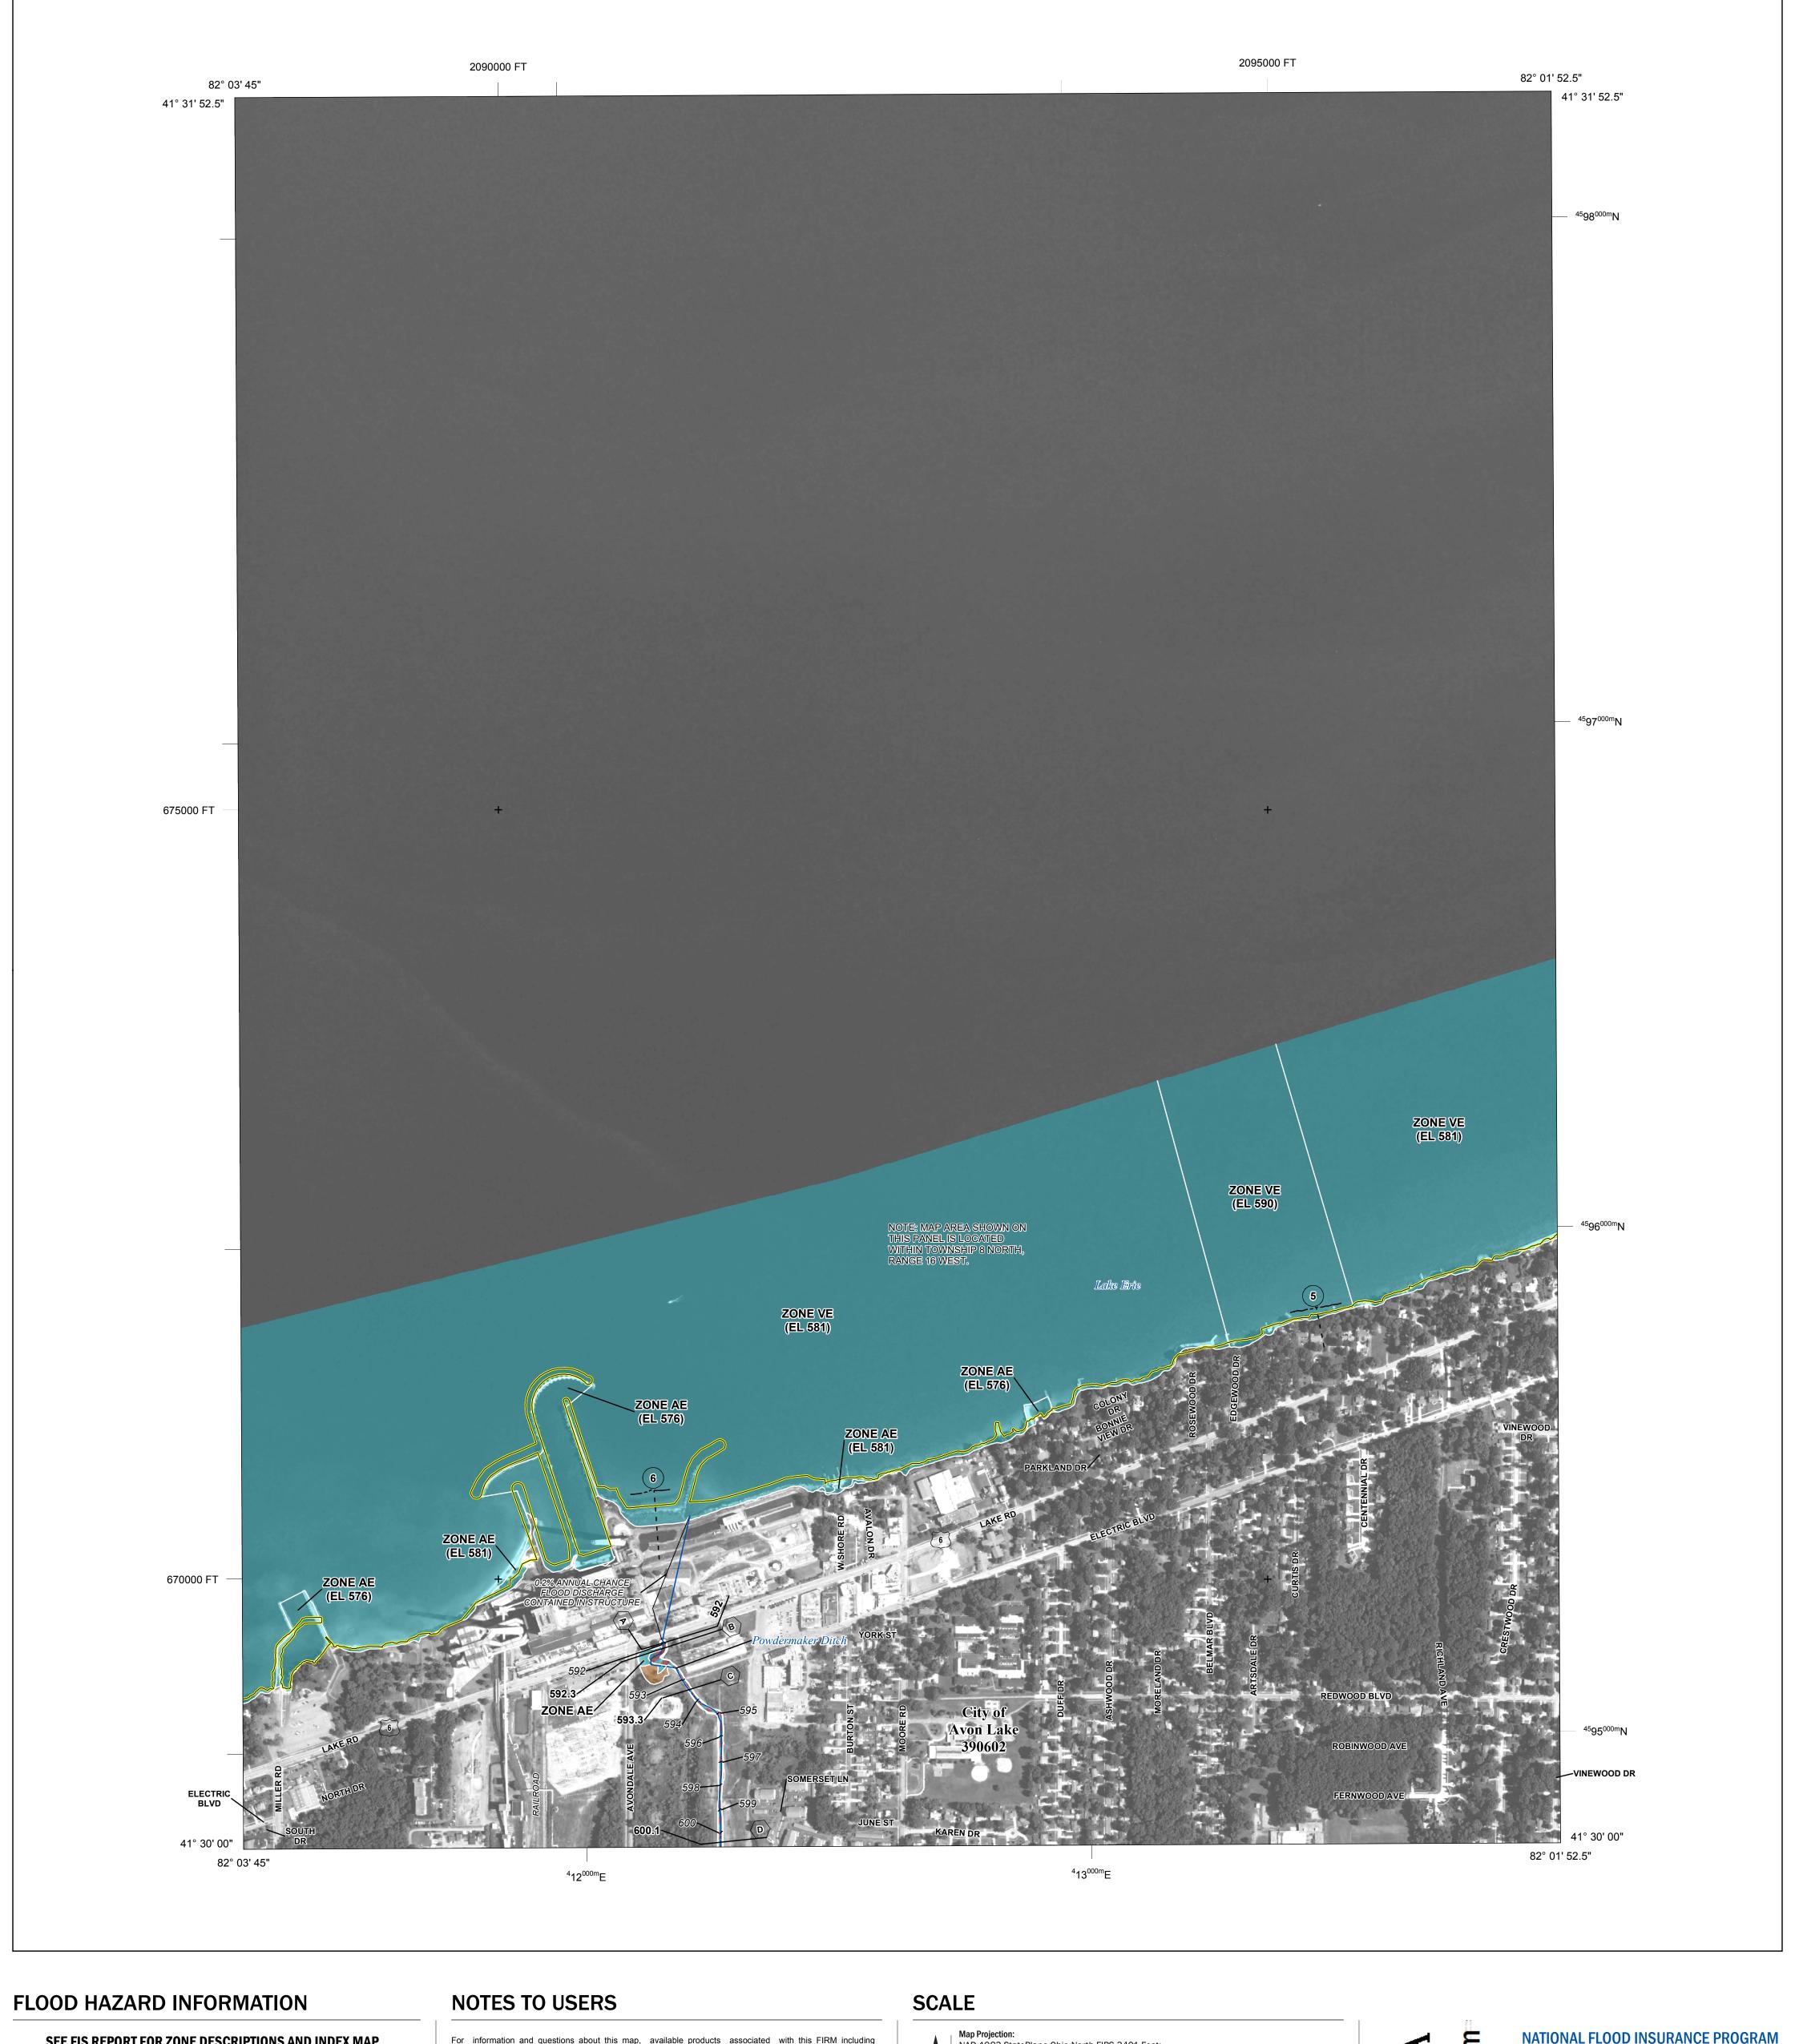

SEE FIS REPORT FOR ZONE DESCRIPTIONS AND INDEX MAP THE INFORMATION DEPICTED ON THIS MAP AND SUPPORTING **DOCUMENTATION ARE ALSO AVAILABLE IN DIGITAL FORMAT AT** 

- Hydrographic Feature

**Jurisdiction Boundary** 

----- 513 ---- Base Flood Elevation Line (BFE)

Limit of Study

OTHER

**FEATURES** 

For information and questions about this map, available products associated with this FIRM including historic versions of this FIRM, how to order products or the National Flood Insurance Program in general, please call the FEMA Map Information eXchange at 1-877-FEMA-MAP (1-877-336-2627) or visit the FEMA Map Service Center website at http://msc.fema.gov. Available products may include previously issued Letters of Map Change, a Flood Insurance Study Report, and/or digital versions of this map. Many of these products can be ordered or obtained directly from the website. Users may determine the current map date for each FIRM panel by visiting the FEMA Map Service Center website or by calling the FEMA Map Information eXchange.

Base map information shown on this FIRM was provided in digital format by the United States Department of Agriculture (USDA). This information was derived from digital orthophotography at a 1-meter resolution from photography dated 2015.

## National Flood Insurance Program NATIONAL FLOOD INSURANCE PROGRAM FLOOD INSURANCE RATE MAP LORAIN COUNTY, OHIO PANEL 18 OF 410

Panel Contains: COMMUNITY

S ZONE X

NUMBER PANEL SUFFIX AVON LAKE, CITY OF 0018 390602