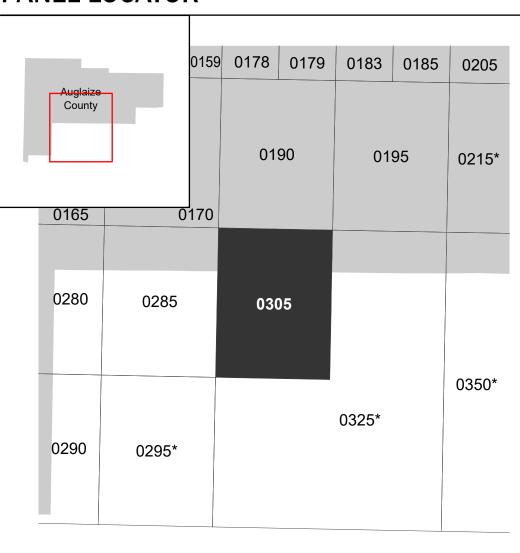

## PANEL LOCATOR

**Panel Contains:** 

AREAS

COMMUNITY AUGLAIZE COUNTY

NUMBER PANEL SUFFIX 390761 0305 D UNINCORPORATED

> MAP NUMBER 39011C0305D EFFECTIVE DATE **Prelim Issue Date: 06/23/2023**

\*PANEL NOT PRINTED