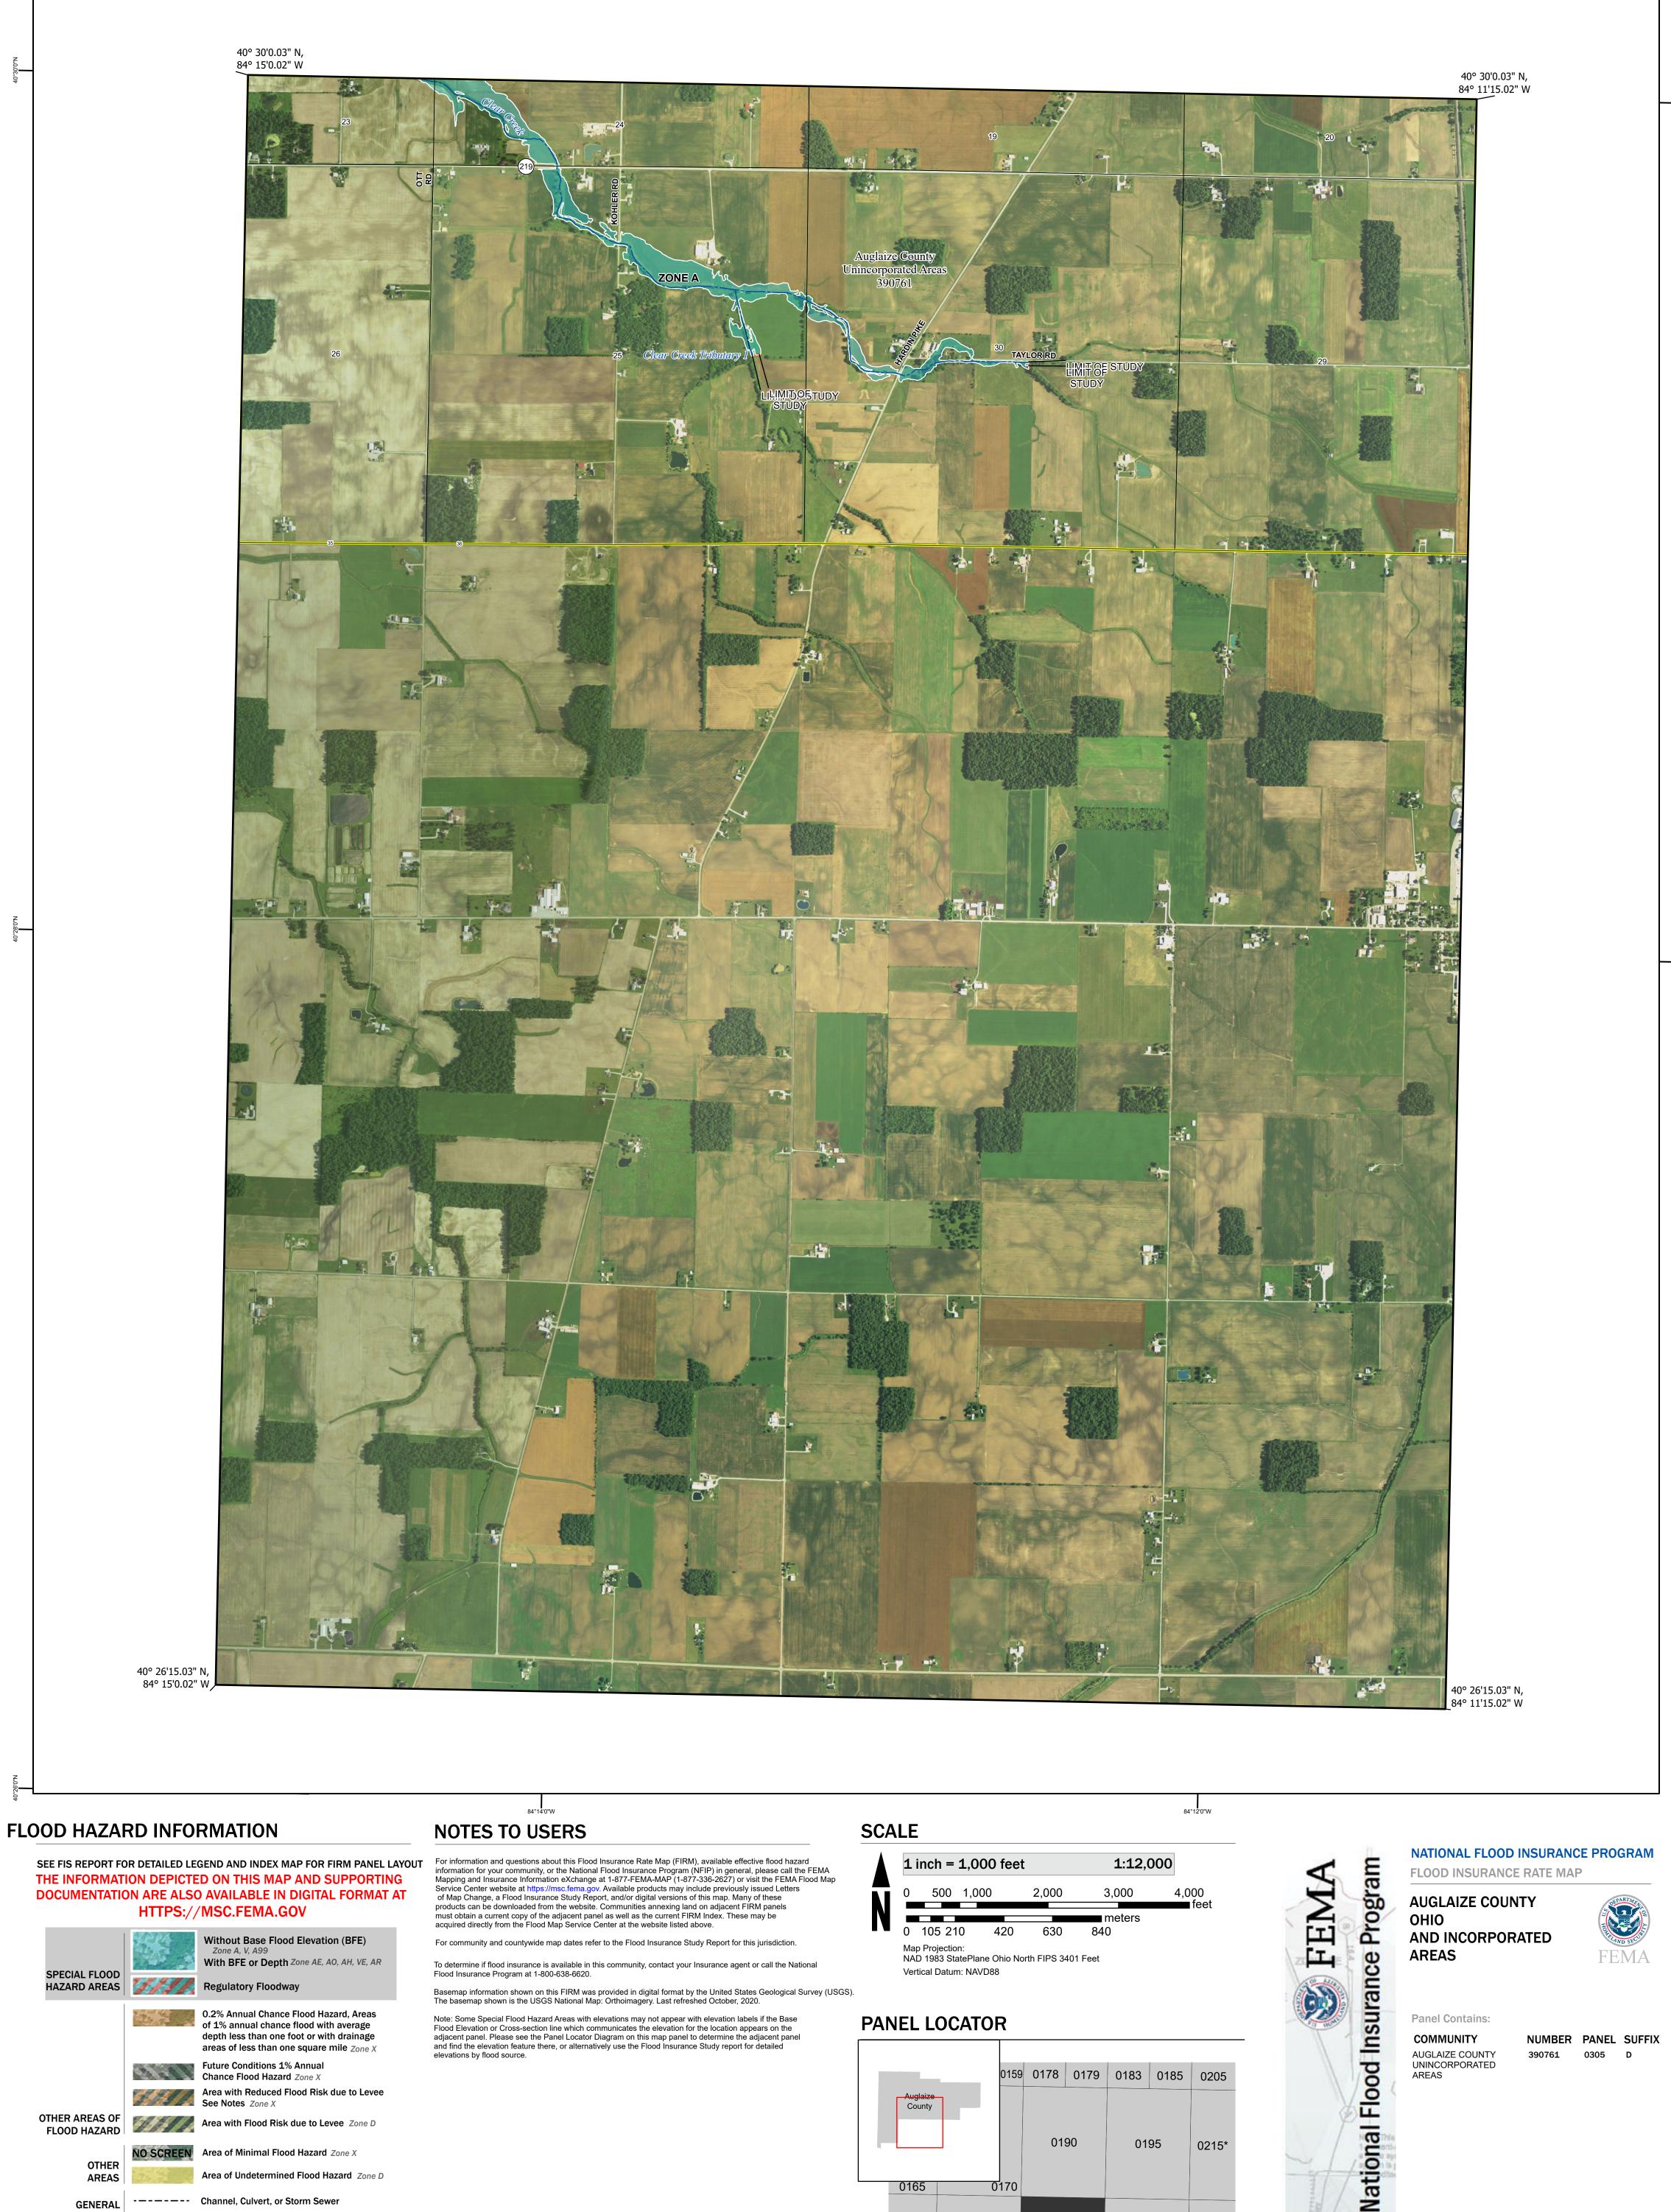

Flood Insurance Program at 1-800-638-6620.

Basemap information shown on this FIRM was provided in digital format by the United States Geological Survey (USGS). The basemap shown is the USGS National Map: Orthoimagery. Last refreshed October, 2020.