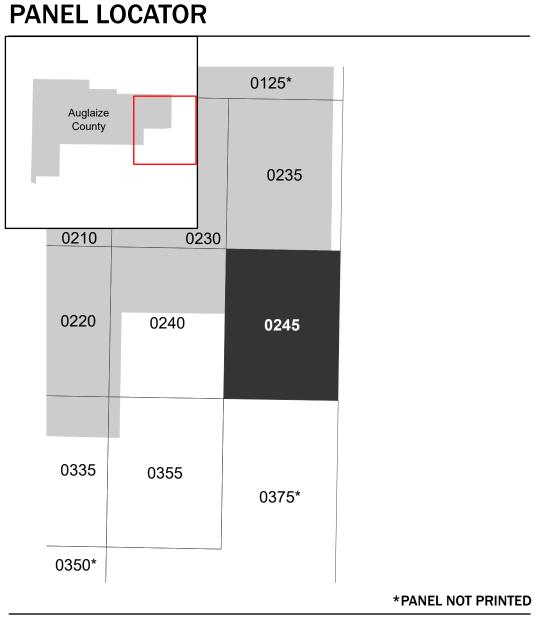

Note: Some Special Flood Hazard Areas with elevations may not appear with elevation labels if the Base Flood Elevation or Cross-section line which communicates the elevation for the location appears on the adjacent panel. Please see the Panel Locator Diagram on this map panel to determine the adjacent panel and find the elevation feature there, or alternatively use the Flood Insurance Study report for detailed elevations by flood source.