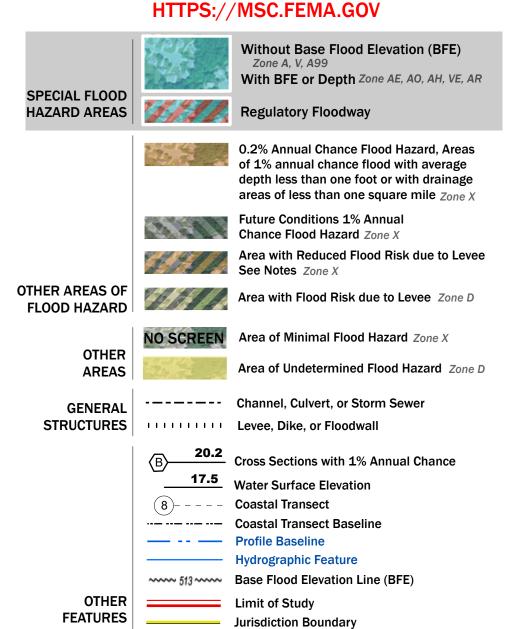

Note: Some Special Flood Hazard Areas with elevations may not appear with elevation labels if the Base Flood Elevation or Cross-section line which communicates the elevation for the location appears on the adjacent panel. Please see the Panel Locator Diagram on this map panel to determine the adjacent panel and find the elevation feature there, or alternatively use the Flood Insurance Study report for detailed elevations by flood source.