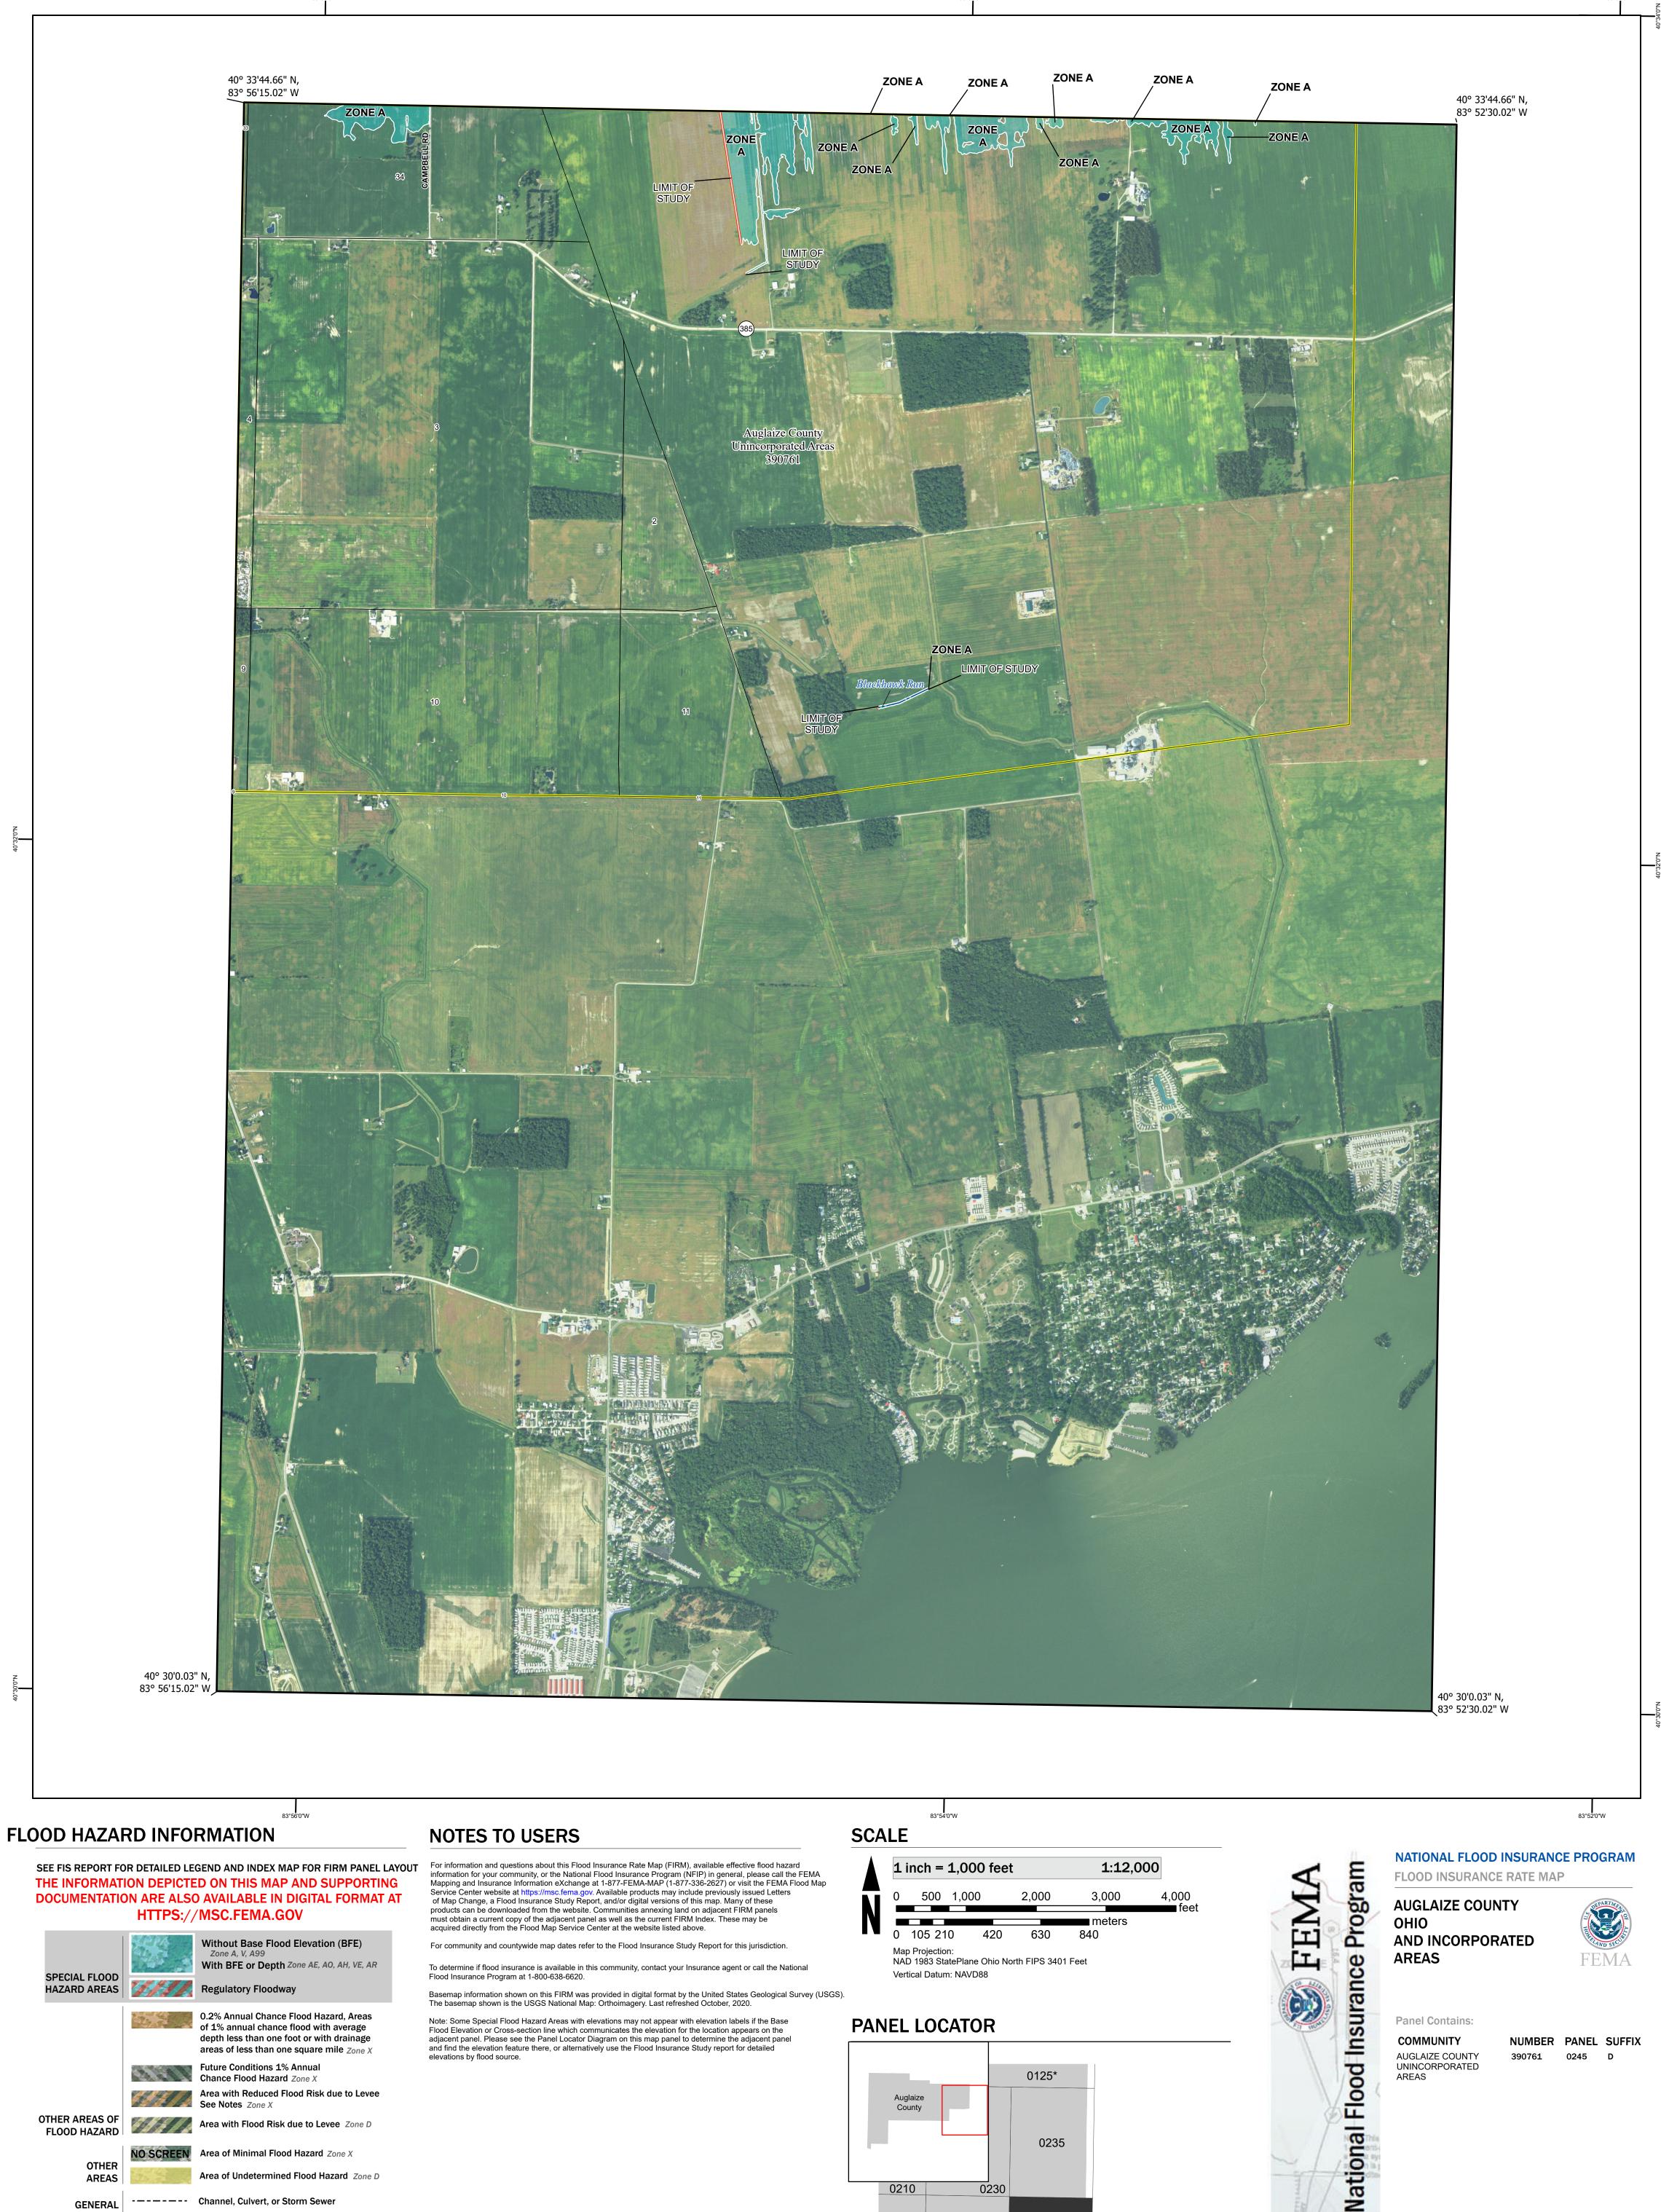

Flood Insurance Program at 1-800-638-6620.

Basemap information shown on this FIRM was provided in digital format by the United States Geological Survey (USGS). The basemap shown is the USGS National Map: Orthoimagery. Last refreshed October, 2020.

Note: Some Special Flood Hazard Areas with elevations may not appear with elevation labels if the Base Flood Elevation or Cross-section line which communicates the elevation for the location appears on the adjacent panel. Please see the Panel Locator Diagram on this map panel to determine the adjacent panel and find the elevation feature there, or alternatively use the Flood Insurance Study report for detailed elevations by flood source.