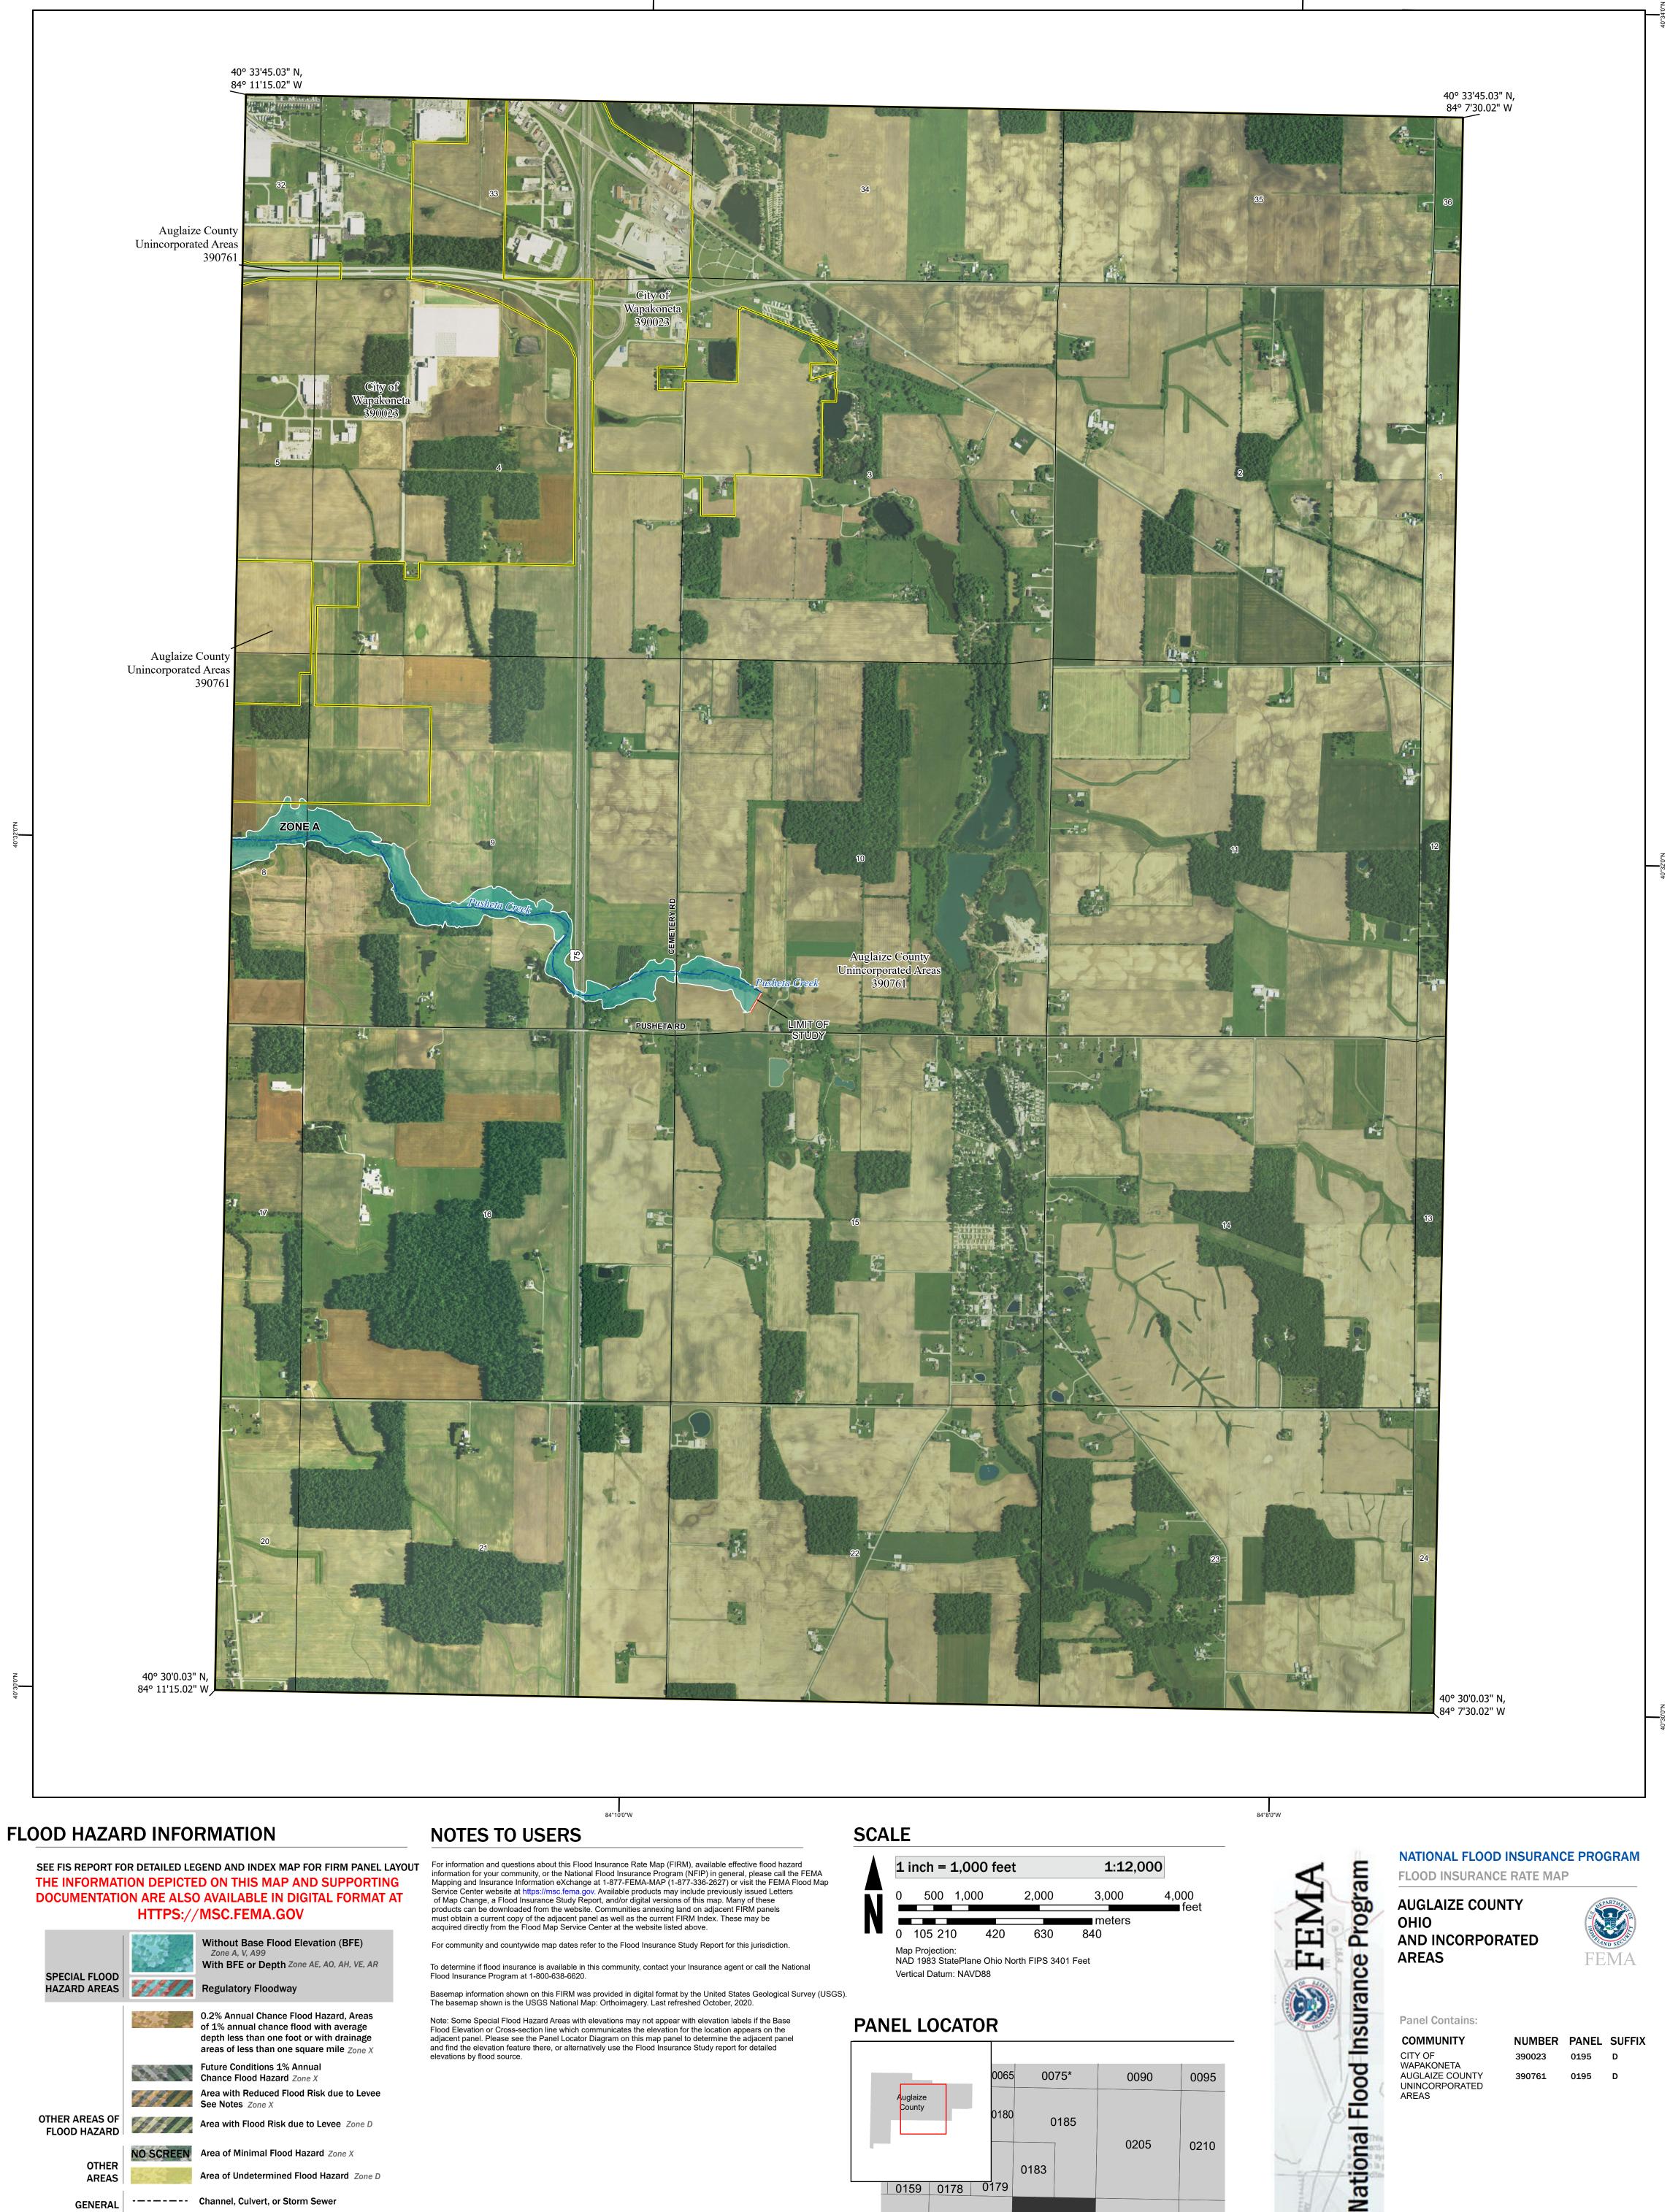

To determine if flood insurance is available in this community, contact your Insurance agent or call the National Flood Insurance Program at 1-800-638-6620.

Basemap information shown on this FIRM was provided in digital format by the United States Geological Survey (USGS). The basemap shown is the USGS National Map: Orthoimagery. Last refreshed October, 2020.

Note: Some Special Flood Hazard Areas with elevations may not appear with elevation labels if the Base Flood Elevation or Cross-section line which communicates the elevation for the location appears on the adjacent panel. Please see the Panel Locator Diagram on this map panel to determine the adjacent panel and find the elevation feature there, or alternatively use the Flood Insurance Study report for detailed elevations by flood source.

NAD 1983 StatePlane Ohio North FIPS 3401 Feet Vertical Datum: NAVD88