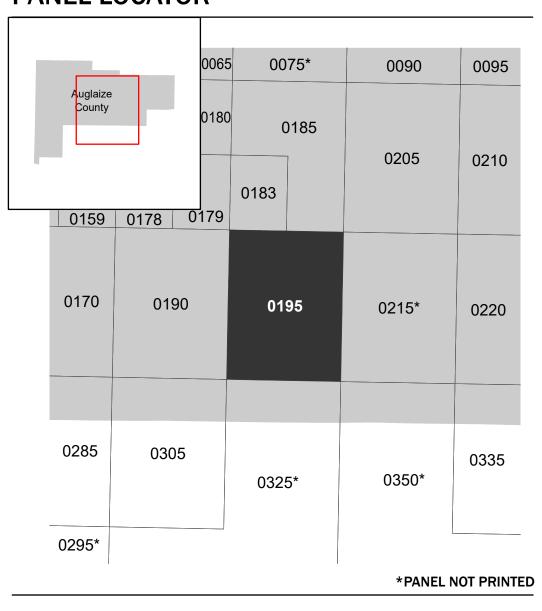

Note: Some Special Flood Hazard Areas with elevations may not appear with elevation labels if the Base Flood Elevation or Cross-section line which communicates the elevation for the location appears on the adjacent panel. Please see the Panel Locator Diagram on this map panel to determine the adjacent panel and find the elevation feature there, or alternatively use the Flood Insurance Study report for detailed elevations by flood source.

## PANEL LOCATOR

**Panel Contains:** 

COMMUNITY CITY OF WAPAKONETA AUGLAIZE COUNTY UNINCORPORATED AREAS

NUMBER PANEL SUFFIX 390023 0195 D 390761 0195 D

MAP NUMBER 39011C0195D **EFFECTIVE DATE Prelim Issue Date: 06/23/2023**