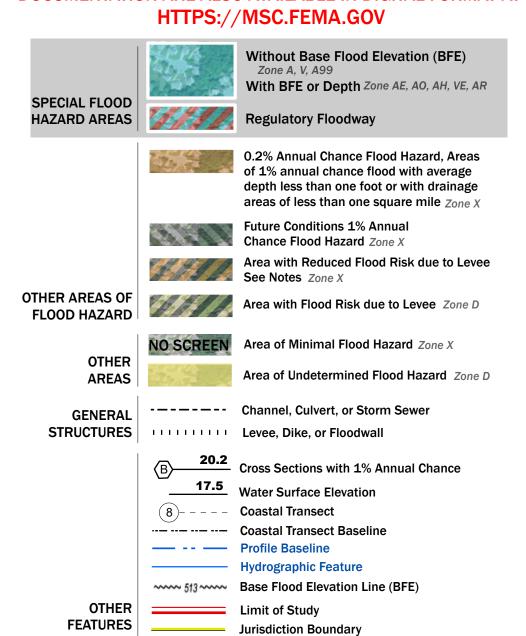

Note: Some Special Flood Hazard Areas with elevations may not appear with elevation labels if the Base Flood Elevation or Cross-section line which communicates the elevation for the location appears on the adjacent panel. Please see the Panel Locator Diagram on this map panel to determine the adjacent panel and find the elevation feature there, or alternatively use the Flood Insurance Study report for detailed elevations by flood source.