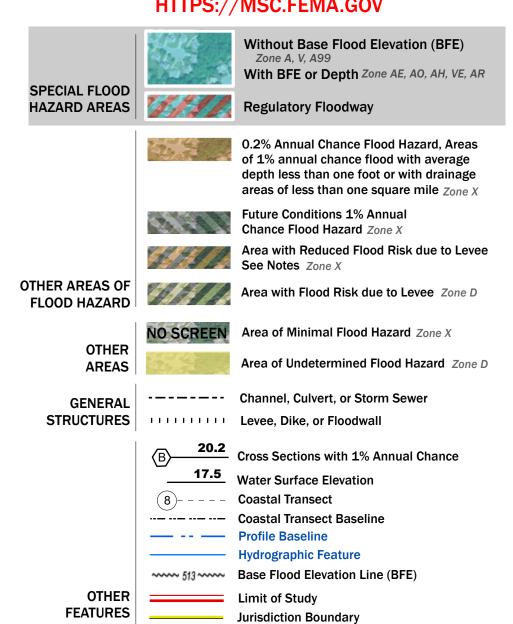

Note: Some Special Flood Hazard Areas with elevations may not appear with elevation labels if the Base Flood Elevation or Cross-section line which communicates the elevation for the location appears on the adjacent panel. Please see the Panel Locator Diagram on this map panel to determine the adjacent panel and find the elevation feature there, or alternatively use the Flood Insurance Study report for detailed elevations by flood source.