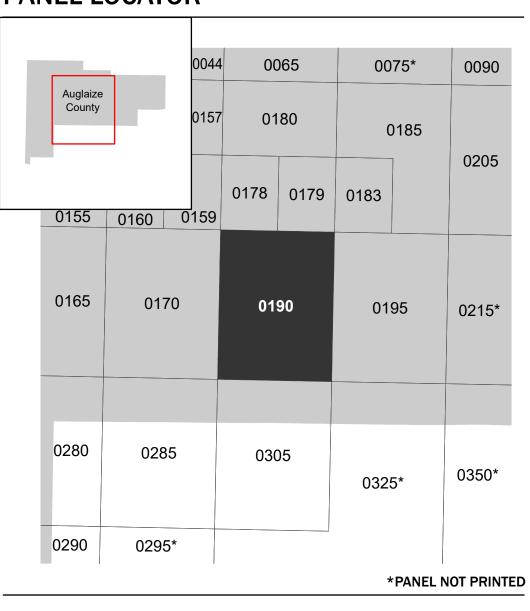

## PANEL LOCATOR

**Panel Contains:** 

COMMUNITY CITY OF WAPAKONETA AUGLAIZE COUNTY UNINCORPORATED AREAS

NUMBER PANEL SUFFIX 390023 0190 D

390761 0190 D

MAP NUMBER 39011C0190D EFFECTIVE DATE **Prelim Issue Date: 06/23/2023**