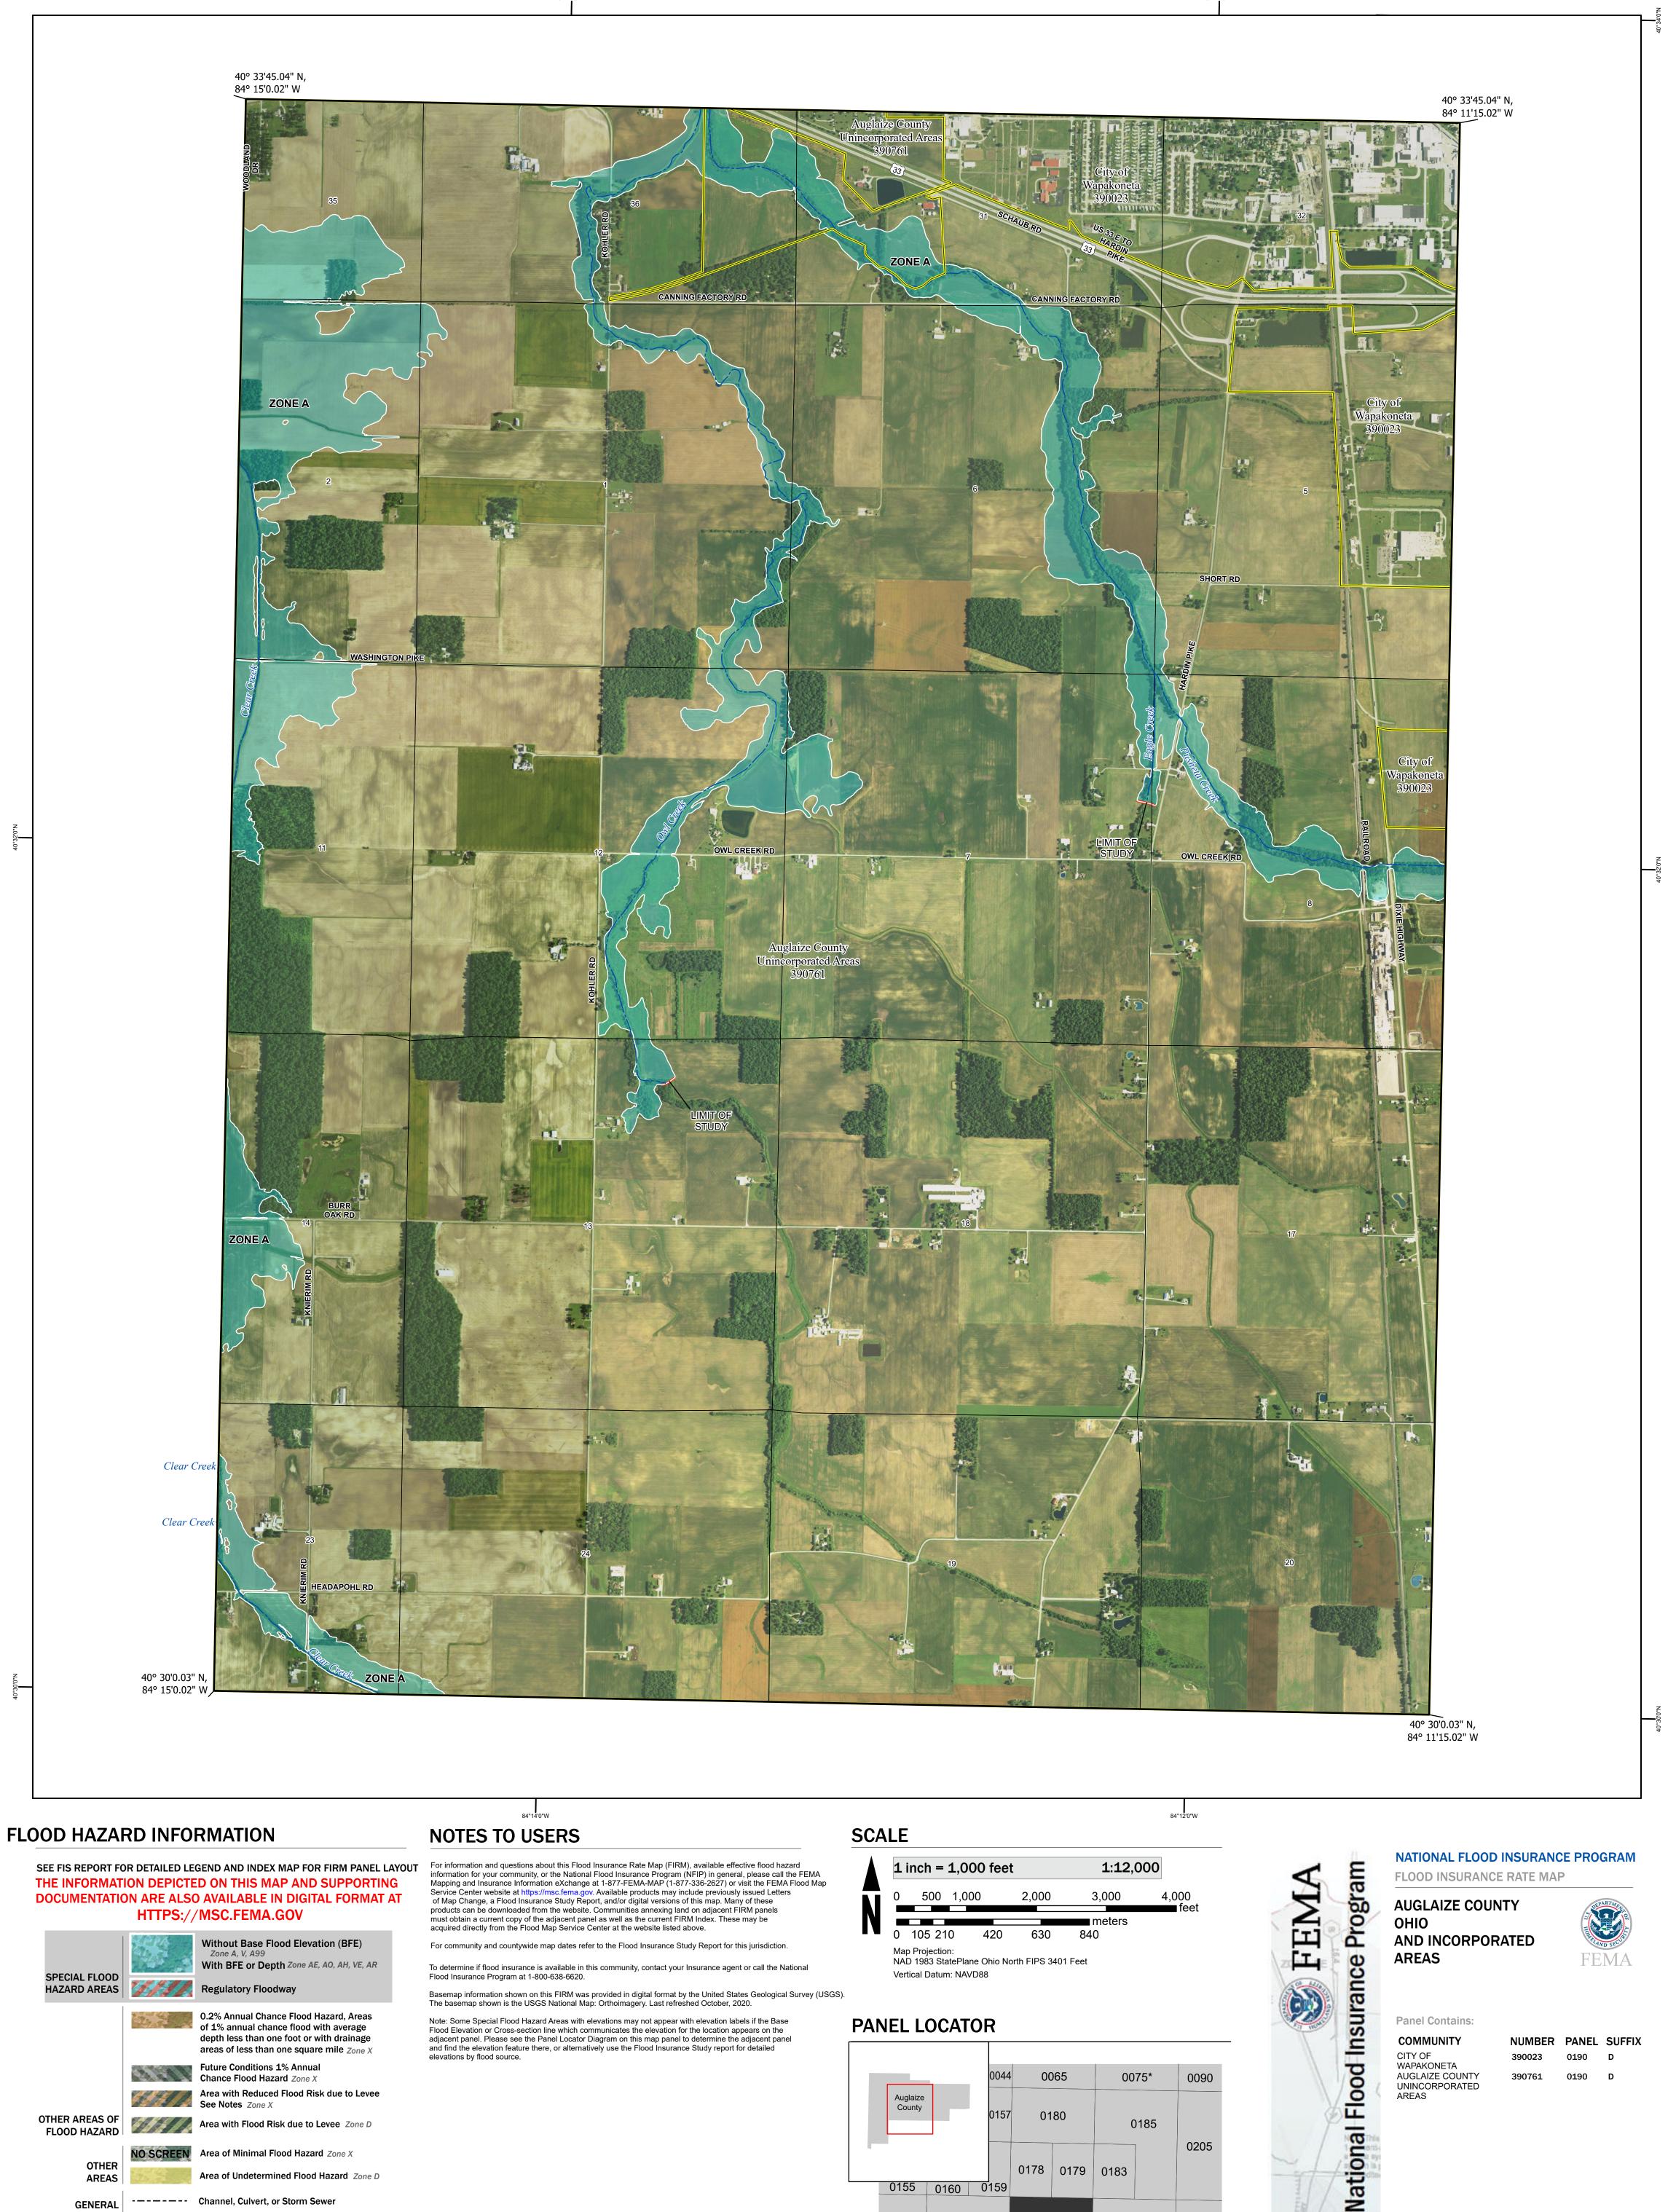

Note: Some Special Flood Hazard Areas with elevations may not appear with elevation labels if the Base Flood Elevation or Cross-section line which communicates the elevation for the location appears on the adjacent panel. Please see the Panel Locator Diagram on this map panel to determine the adjacent panel and find the elevation feature there, or alternatively use the Flood Insurance Study report for detailed elevations by flood source.