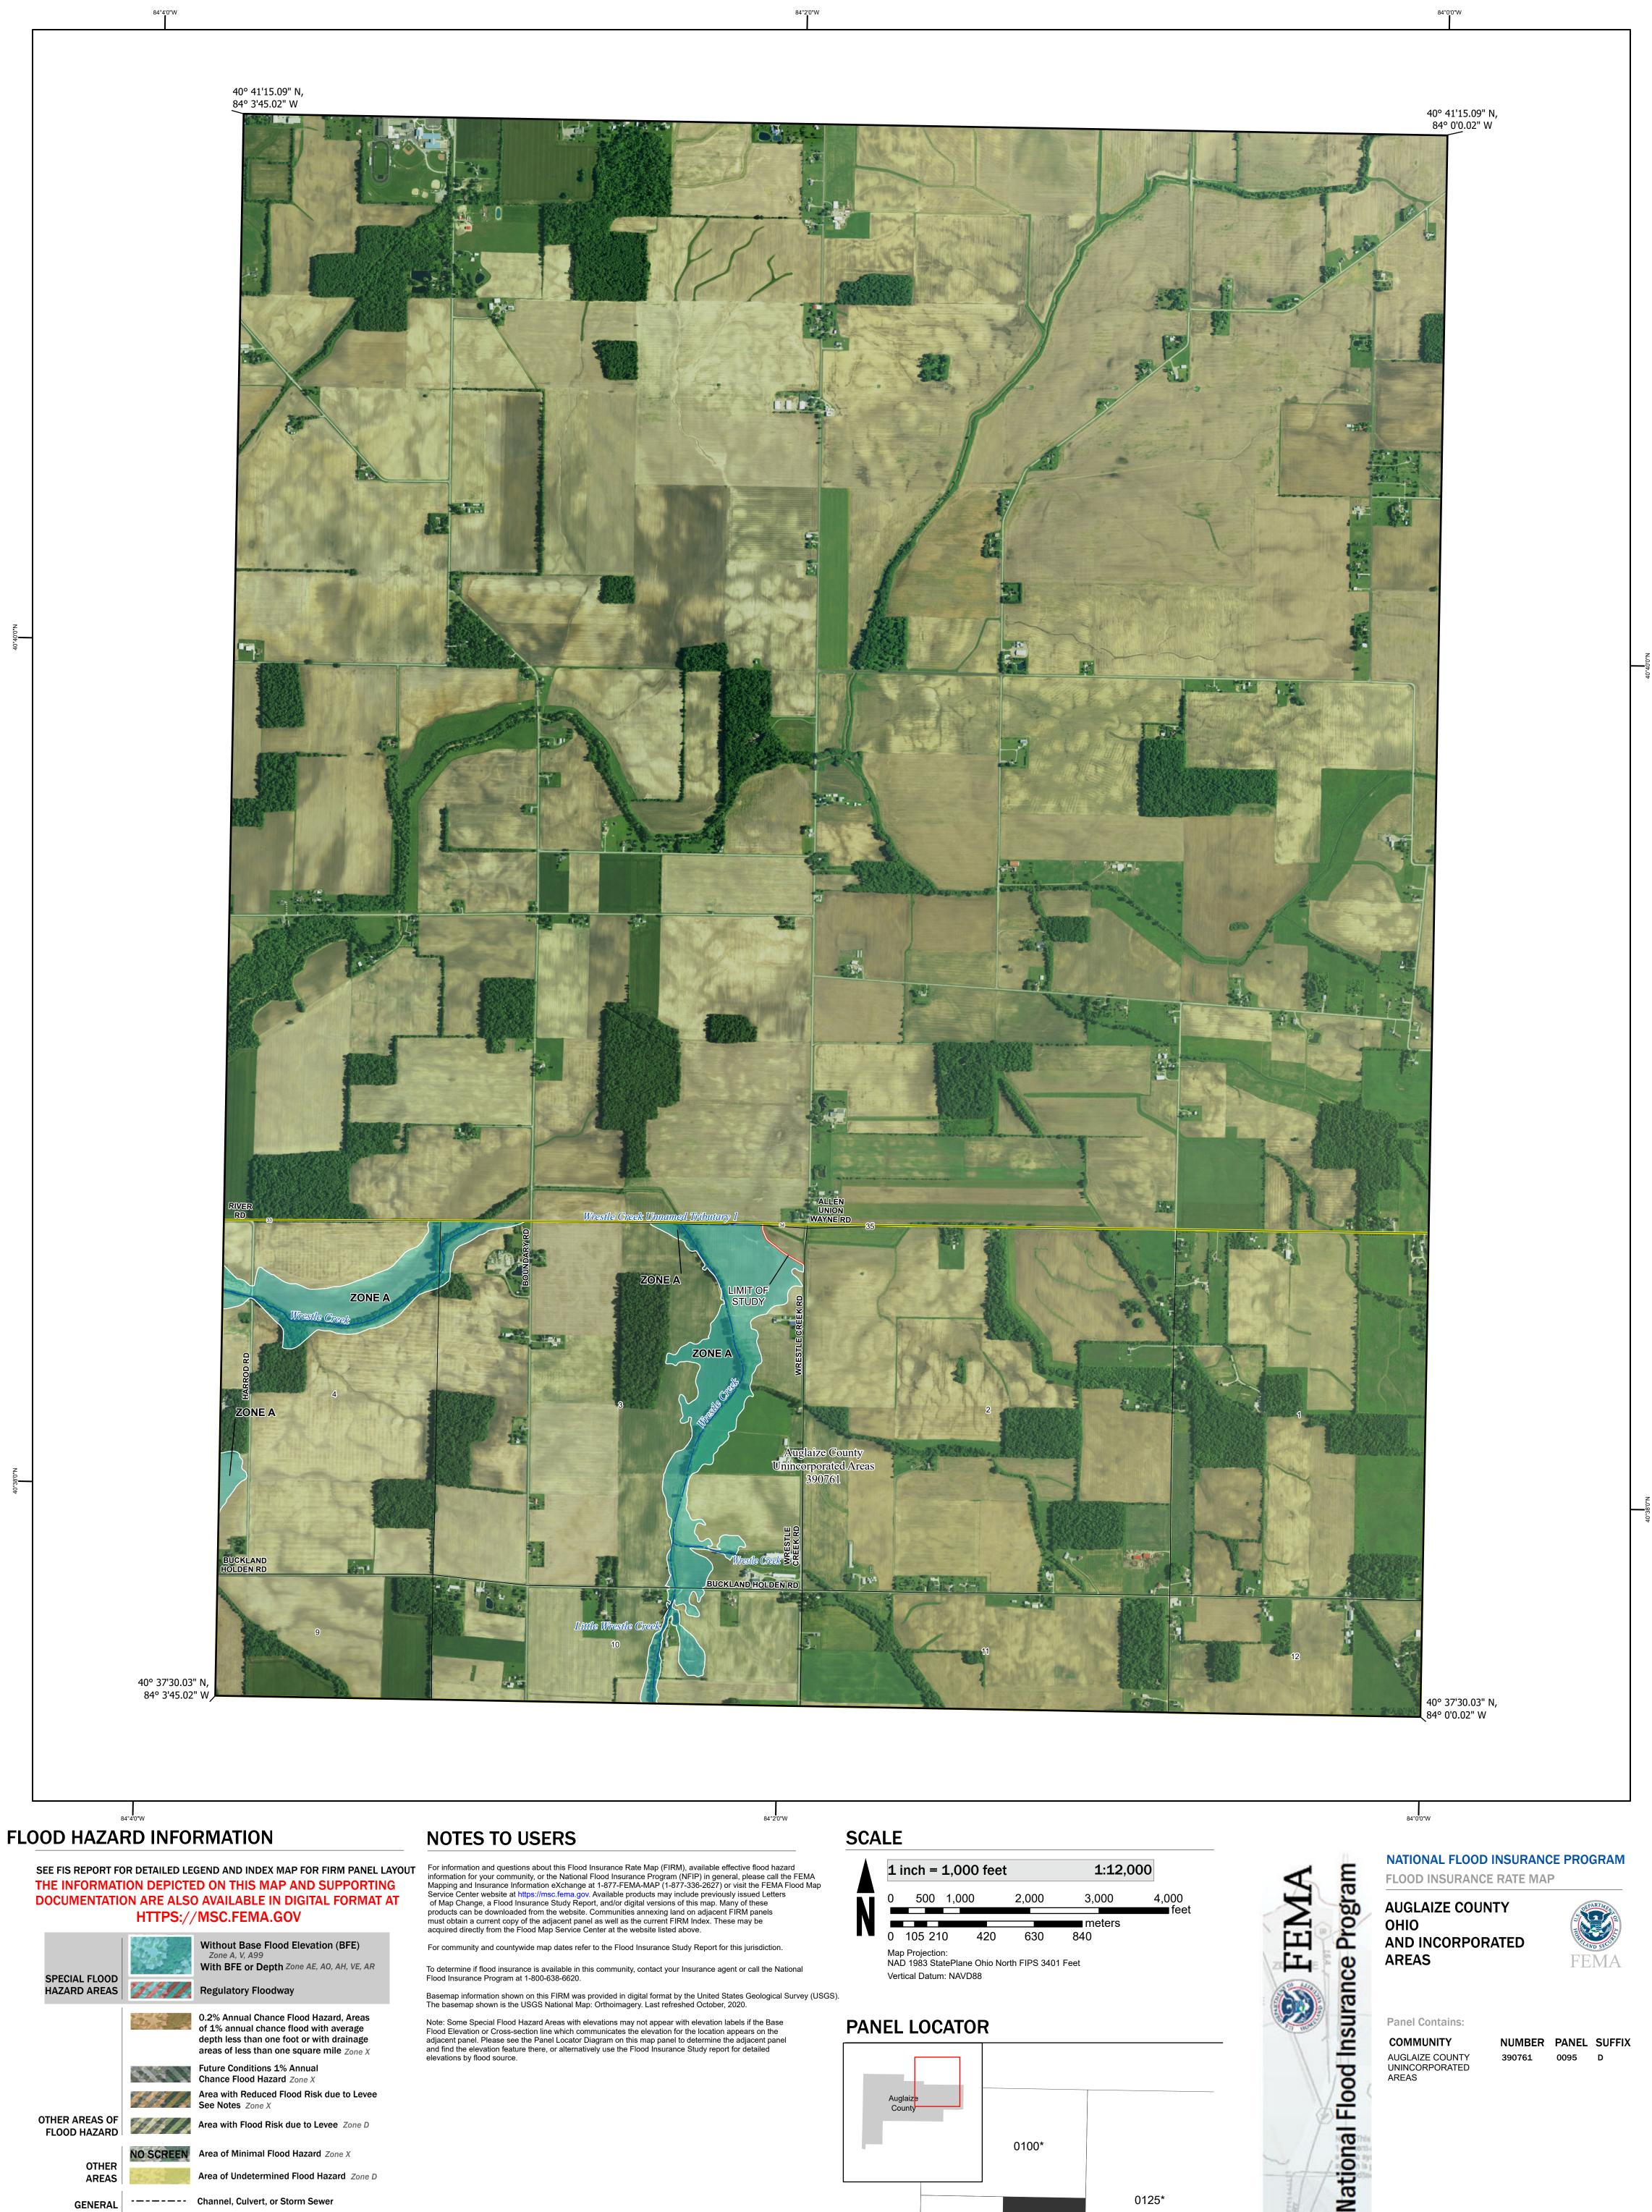

Note: Some Special Flood Hazard Areas with elevations may not appear with elevation labels if the Base Flood Elevation or Cross-section line which communicates the elevation for the location appears on the adjacent panel. Please see the Panel Locator Diagram on this map panel to determine the adjacent panel and find the elevation feature there, or alternatively use the Flood Insurance Study report for detailed elevations by flood source.

COMMUNITY AUGLAIZE COUNTY UNINCORPORATED

AREAS

NUMBER PANEL SUFFIX 390761 0095 D

MAP NUMBER 39011C0095D EFFECTIVE DATE **Prelim Issue Date: 06/23/2023**