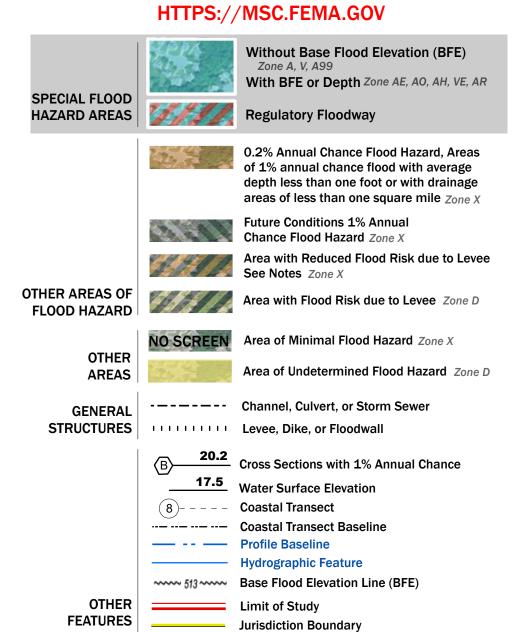

Note: Some Special Flood Hazard Areas with elevations may not appear with elevation labels if the Base Flood Elevation or Cross-section line which communicates the elevation for the location appears on the adjacent panel. Please see the Panel Locator Diagram on this map panel to determine the adjacent panel and find the elevation feature there, or alternatively use the Flood Insurance Study report for detailed elevations by flood source.