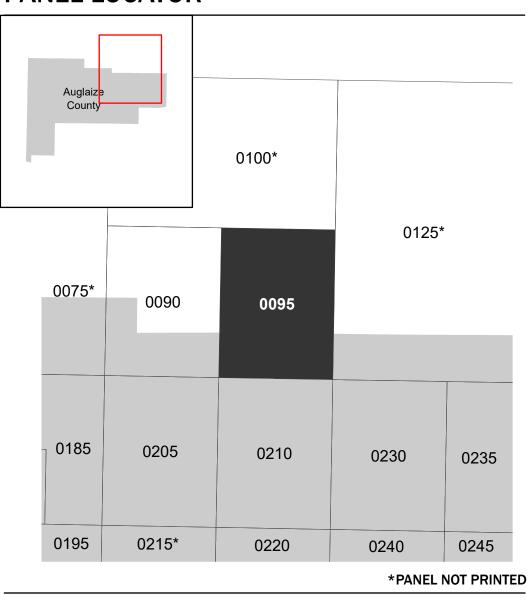

Note: Some Special Flood Hazard Areas with elevations may not appear with elevation labels if the Base Flood Elevation or Cross-section line which communicates the elevation for the location appears on the adjacent panel. Please see the Panel Locator Diagram on this map panel to determine the adjacent panel and find the elevation feature there, or alternatively use the Flood Insurance Study report for detailed elevations by flood source.