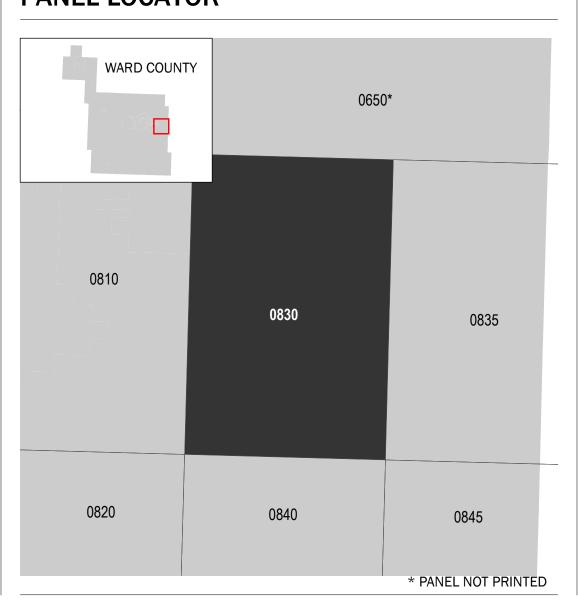

## PANEL LOCATOR

FEMA National Flood Insurance Program SZONEX

NATIONAL FLOOD INSURANCE PROGRAM

FLOOD INSURANCE RATE MAP

COMMUNITY NUMBER PANEL SUFFIX SURREY, CITY OF 380206 0830 WARD COUNTY 385370 0830

> **REVISED PRELIMINARY** 12/5/2019