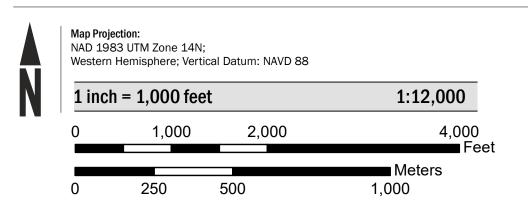

p. Many of these products can be ordered or obtained directly from the website.

Communities annexing land on adjacent FIRM panels must obtain a current copy of the adjacent panel as well as the current FIRM Index. These may be ordered directly from the Flood Map Service Center at the number listed

For community and countywide map dates refer to the Flood Insurance Study report for this jurisdiction. To determine if flood insurance is available in the community, contact your Insurance agent or call the National Flood Insurance Program at 1-800-638-6620.

Base map information shown on this FIRM was provided in digital format by the United States Geological Survey (USGS). This information was derived from digital orthophotography at a 2-foot resolution from photography dated

## **SCALE**



## PANEL LOCATOR



FEMA National Flood Insurance Program SZONEX

NATIONAL FLOOD INSURANCE PROGRAM

FLOOD INSURANCE RATE MAP





COMMUNITY NUMBER PANEL SUFFIX SURREY, CITY OF 380206 0830 WARD COUNTY 385370 0830

> **REVISED PRELIMINARY** 12/5/2019

> > **VERSION NUMBER** 2.3.3.2 **MAP NUMBER** 38101C0830F

> > > **MAP REVISED**