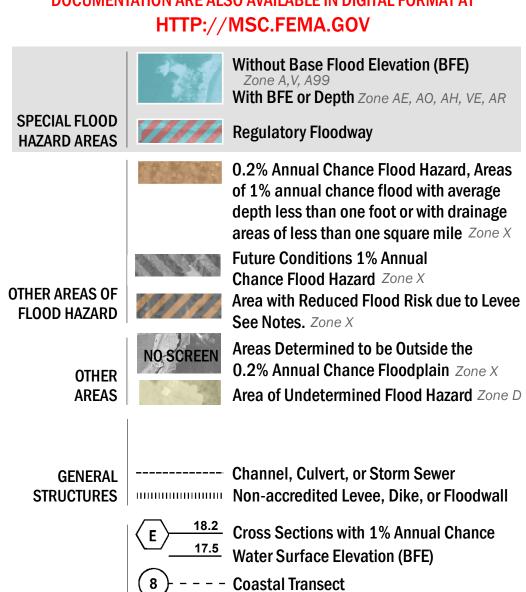

## FLOOD HAZARD INFORMATION

SEE FIS REPORT FOR ZONE DESCRIPTIONS AND INDEX MAP FOR FIRM PANEL LAYOUT THE INFORMATION DEPICTED ON THIS MAP AND SUPPORTING DOCUMENTATION ARE ALSO AVAILABLE IN DIGITAL FORMAT AT

**Coastal Transect Baseline** 

Hydrographic Feature

**Jurisdiction Boundary** 

**Base Flood Elevation Line (BFE)** 

Limit of Study

---------- Profile Baseline

OTHER

**FEATURES** 