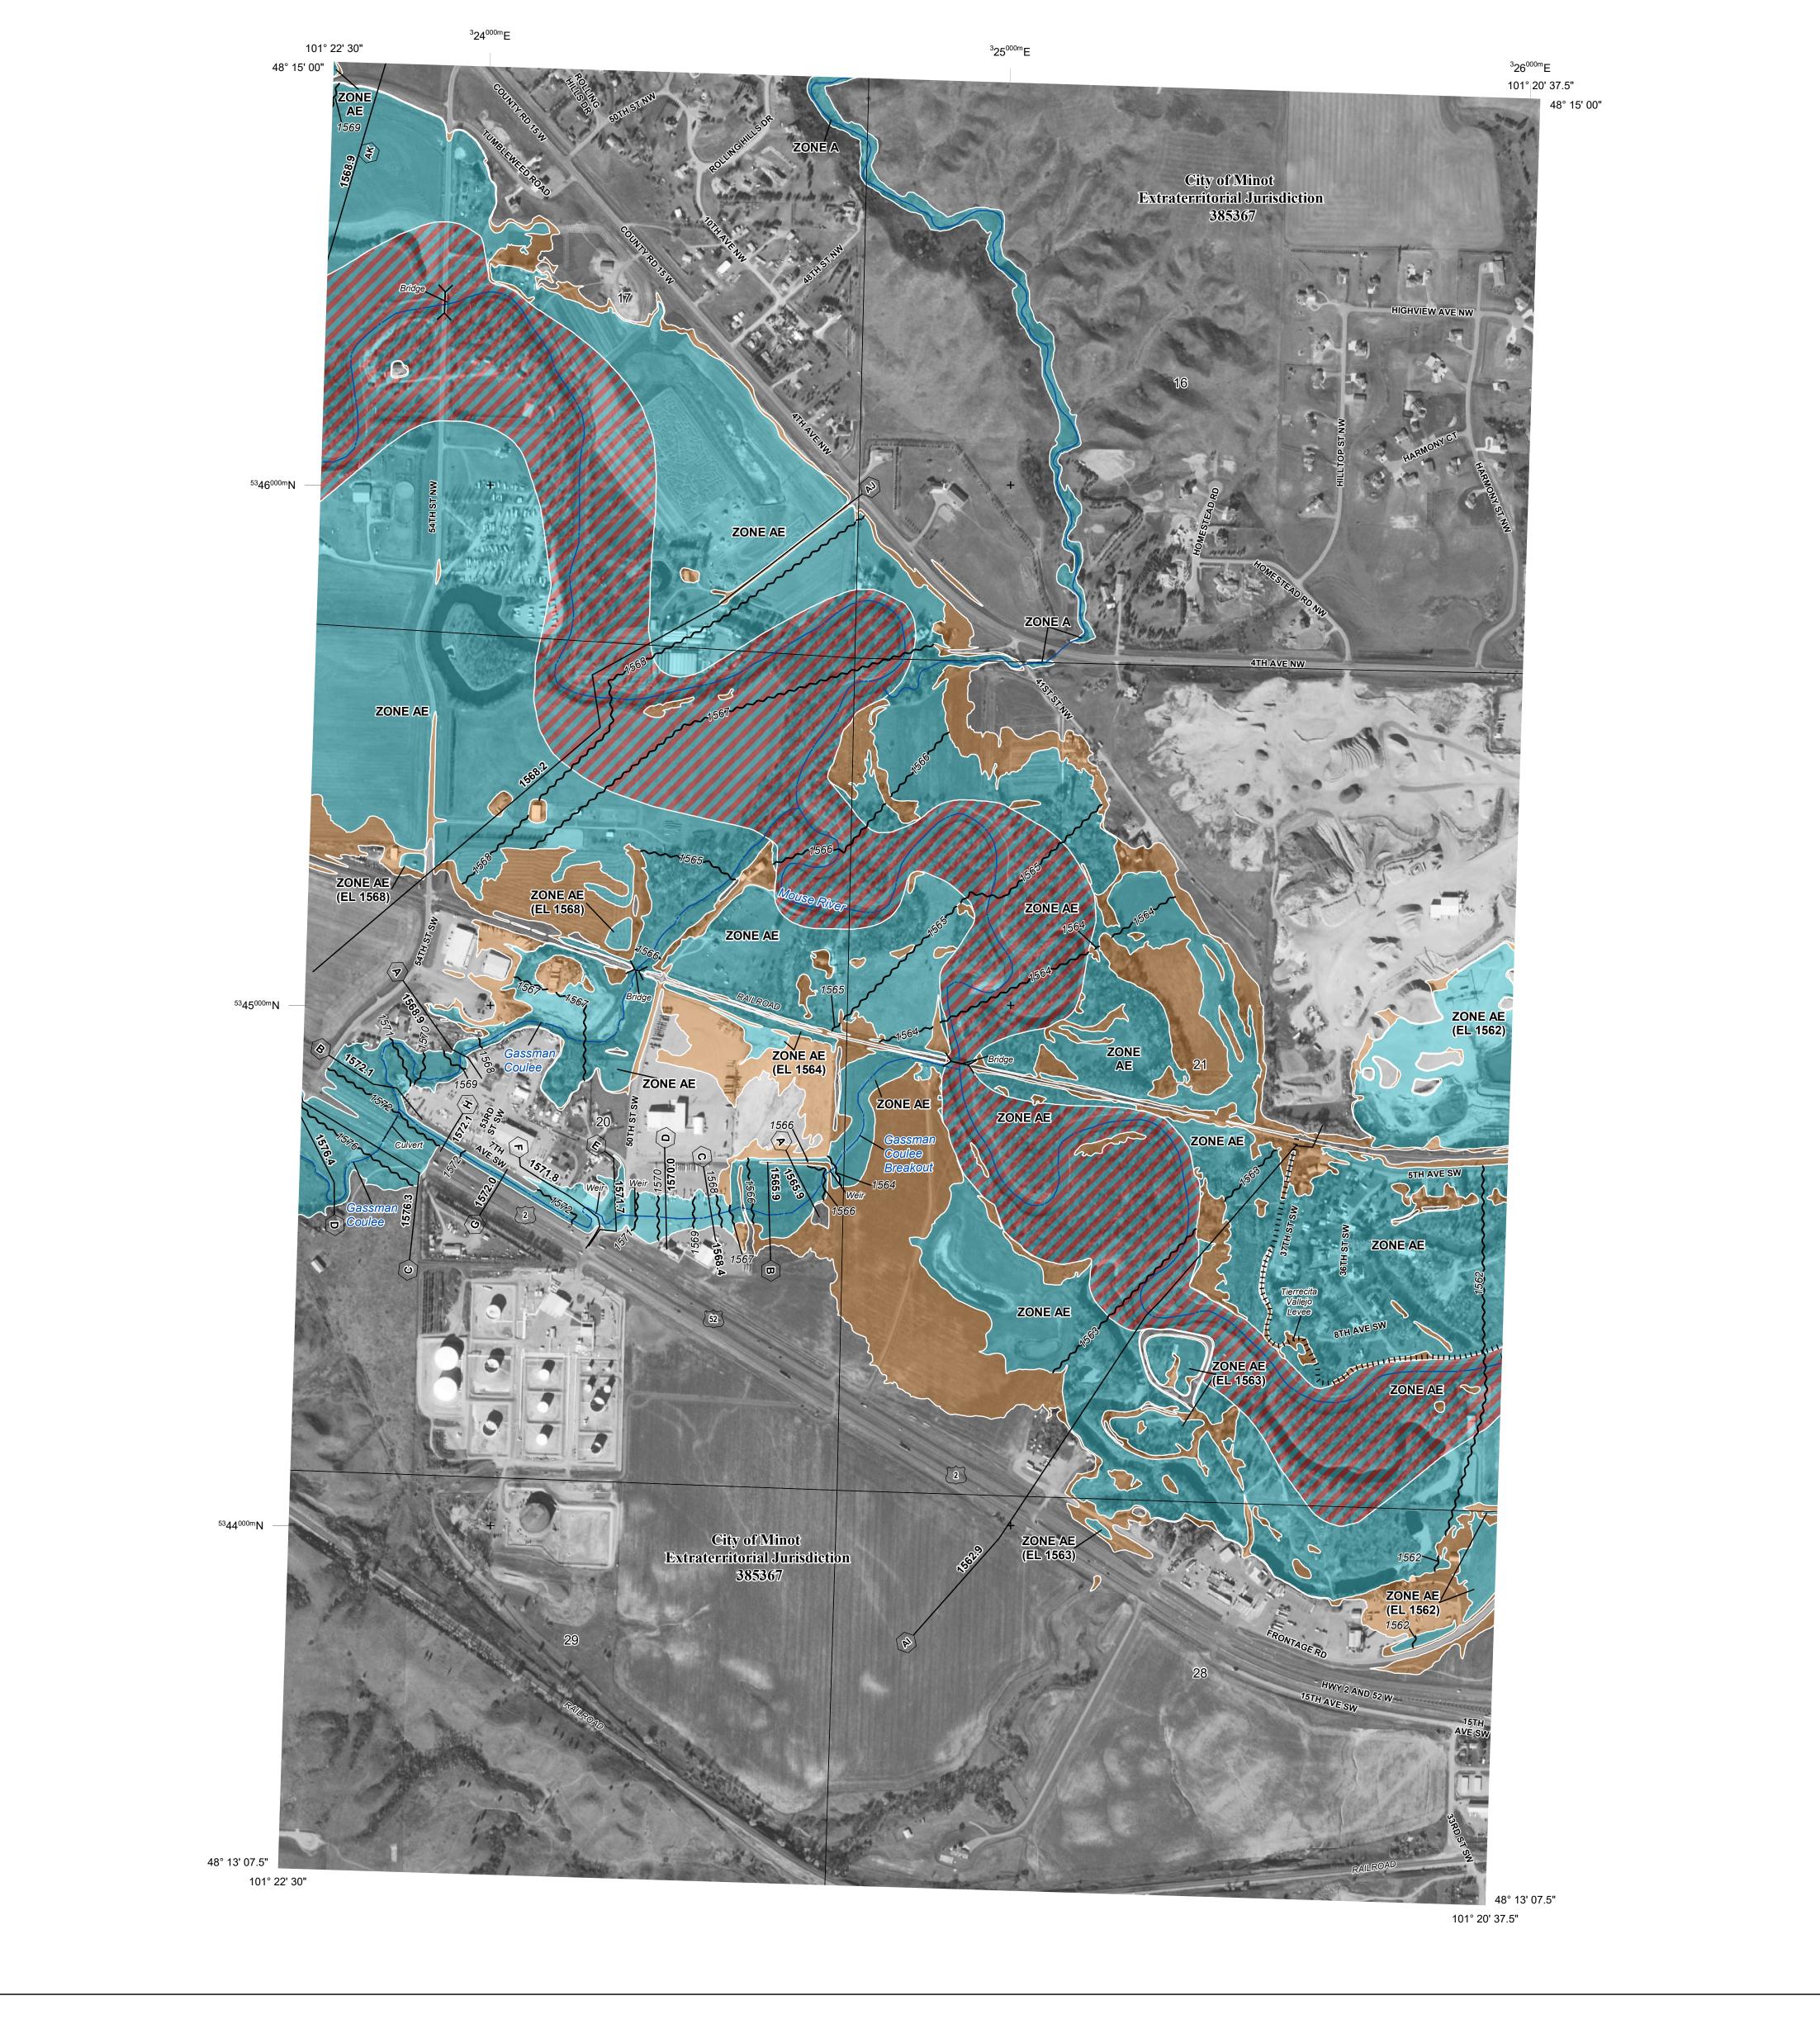

Note: This panel contains levees that have not been accredited and are therefore not shown as providing protection from the 1%-annual-chance flood.