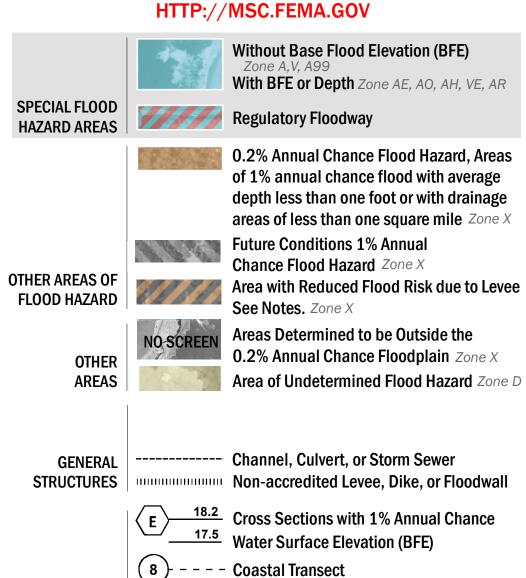

**Coastal Transect Baseline** 

Hydrographic Feature

**Jurisdiction Boundary** 

**Base Flood Elevation Line (BFE)** 

Limit of Study

---------- Profile Baseline

OTHER

**FEATURES** 