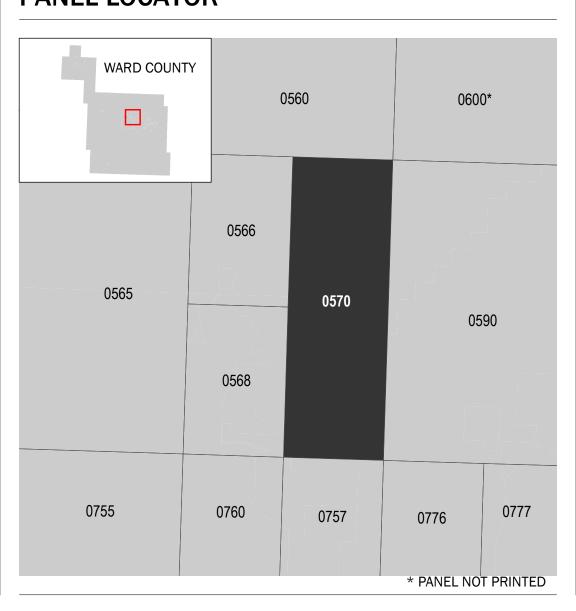

## **PANEL LOCATOR**

Flood Insurance Program FEMA PANEL 0570 OF 1475 Panel Contains: COMMUNITY BURLINGTON, CITY OF MINOT, CITY OF WARD COUNTY National

NATIONAL FLOOD INSURANCE PROGRAM FLOOD INSURANCE RATE MAP