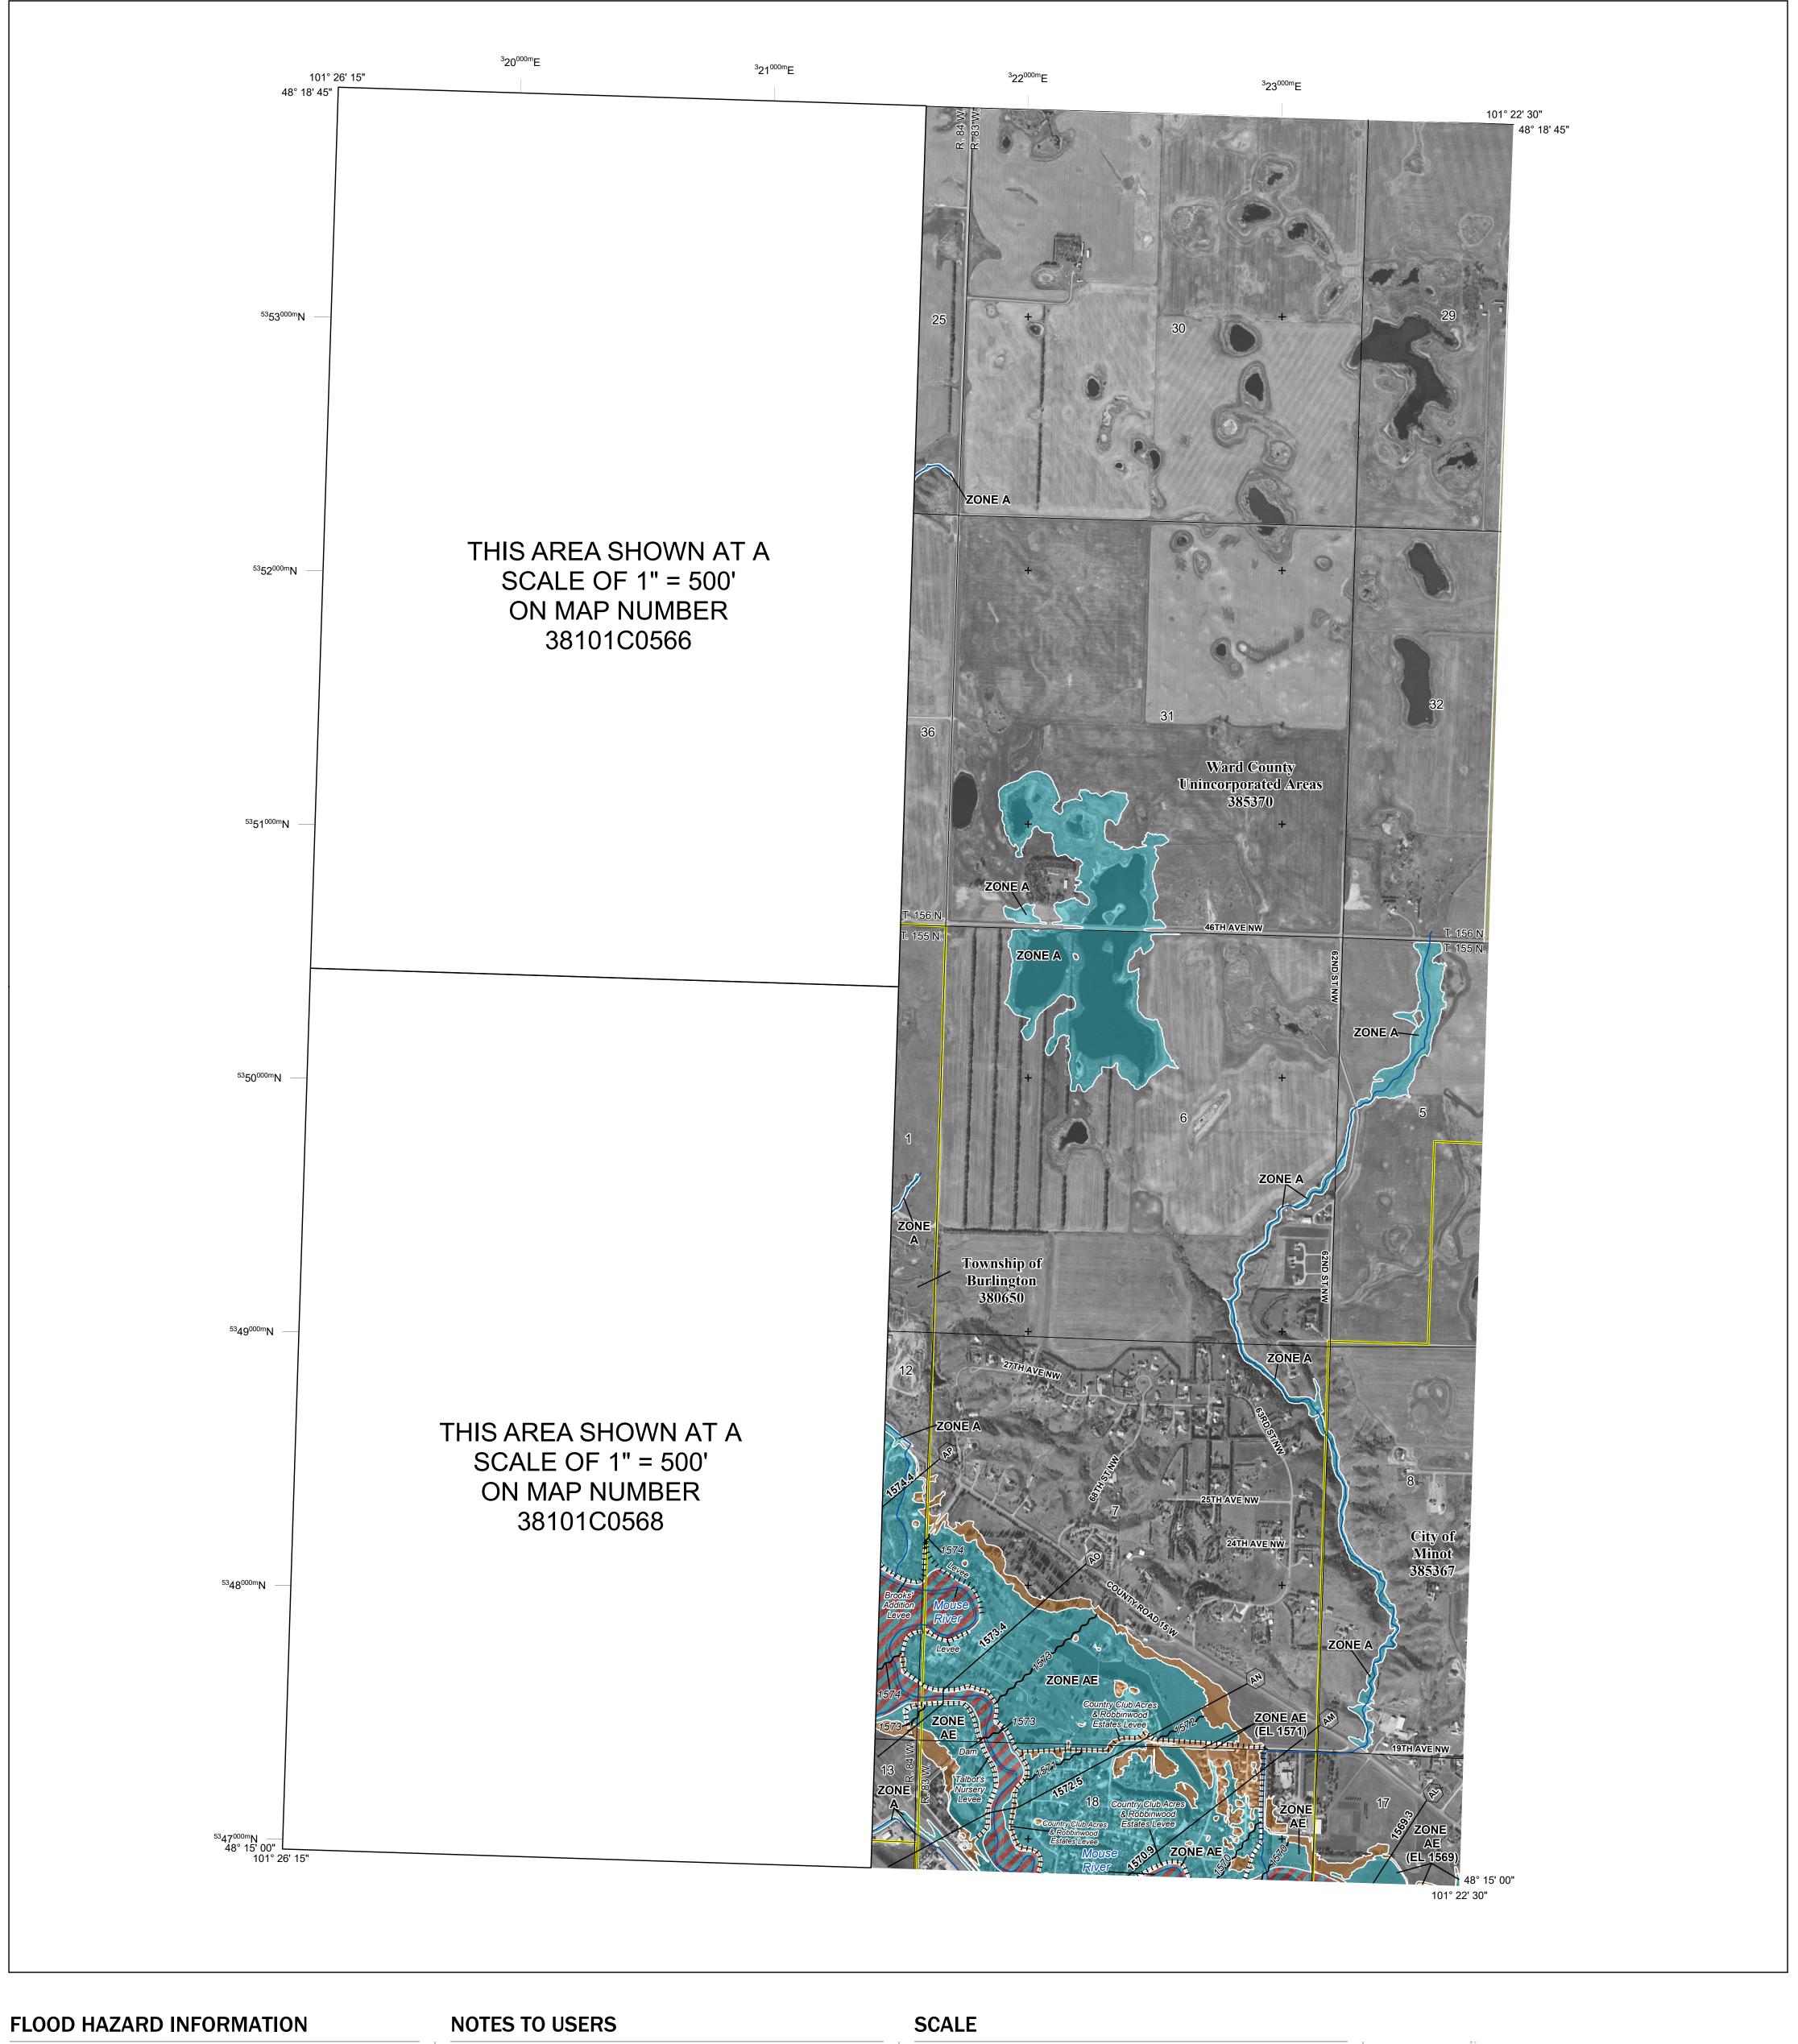

Note: This panel contains levees that have not been accredited and are therefore not shown as providing protection from the 1%-annual-chance flood.

## **PANEL LOCATOR**

Flood Insurance Program FEMA PANEL 0570 OF 1475 Panel Contains: COMMUNITY BURLINGTON, CITY OF MINOT, CITY OF WARD COUNTY National

NATIONAL FLOOD INSURANCE PROGRAM FLOOD INSURANCE RATE MAP

WARD COUNTY, NORTH DAKOTA AND INCORPORATED AREAS

**REVISED PRELIMINARY** 12/5/2019

**VERSION NUMBER** 2.3.3.2 **MAP NUMBER** 38101C0570E MAP REVISED