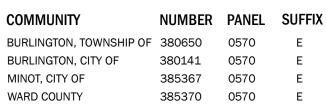

## **PANEL LOCATOR**

Flood Insurance Program FEMA PANEL 0570 OF 1475 Panel Contains: COMMUNITY BURLINGTON, CITY OF MINOT, CITY OF WARD COUNTY National

NATIONAL FLOOD INSURANCE PROGRAM FLOOD INSURANCE RATE MAP