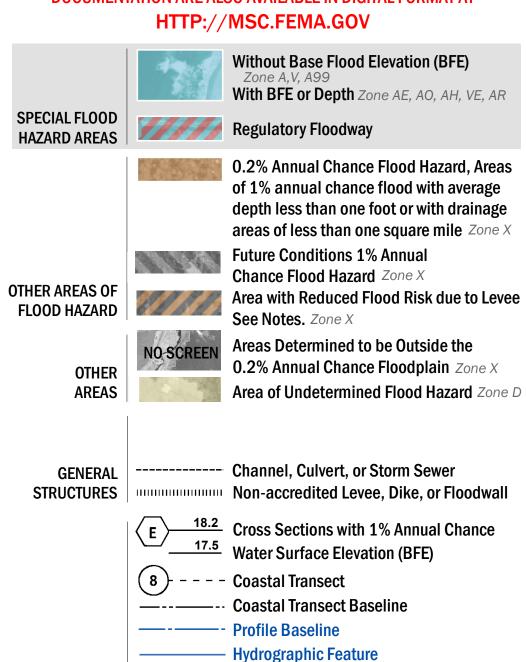

SEE FIS REPORT FOR ZONE DESCRIPTIONS AND INDEX MAP FOR FIRM PANEL LAYOUT THE INFORMATION DEPICTED ON THIS MAP AND SUPPORTING DOCUMENTATION ARE ALSO AVAILABLE IN DIGITAL FORMAT AT

**Base Flood Elevation Line (BFE)** 

Note: This panel contains levees that have not been accredited and are therefore not shown as providing protection from the 1%-annual-chance flood.