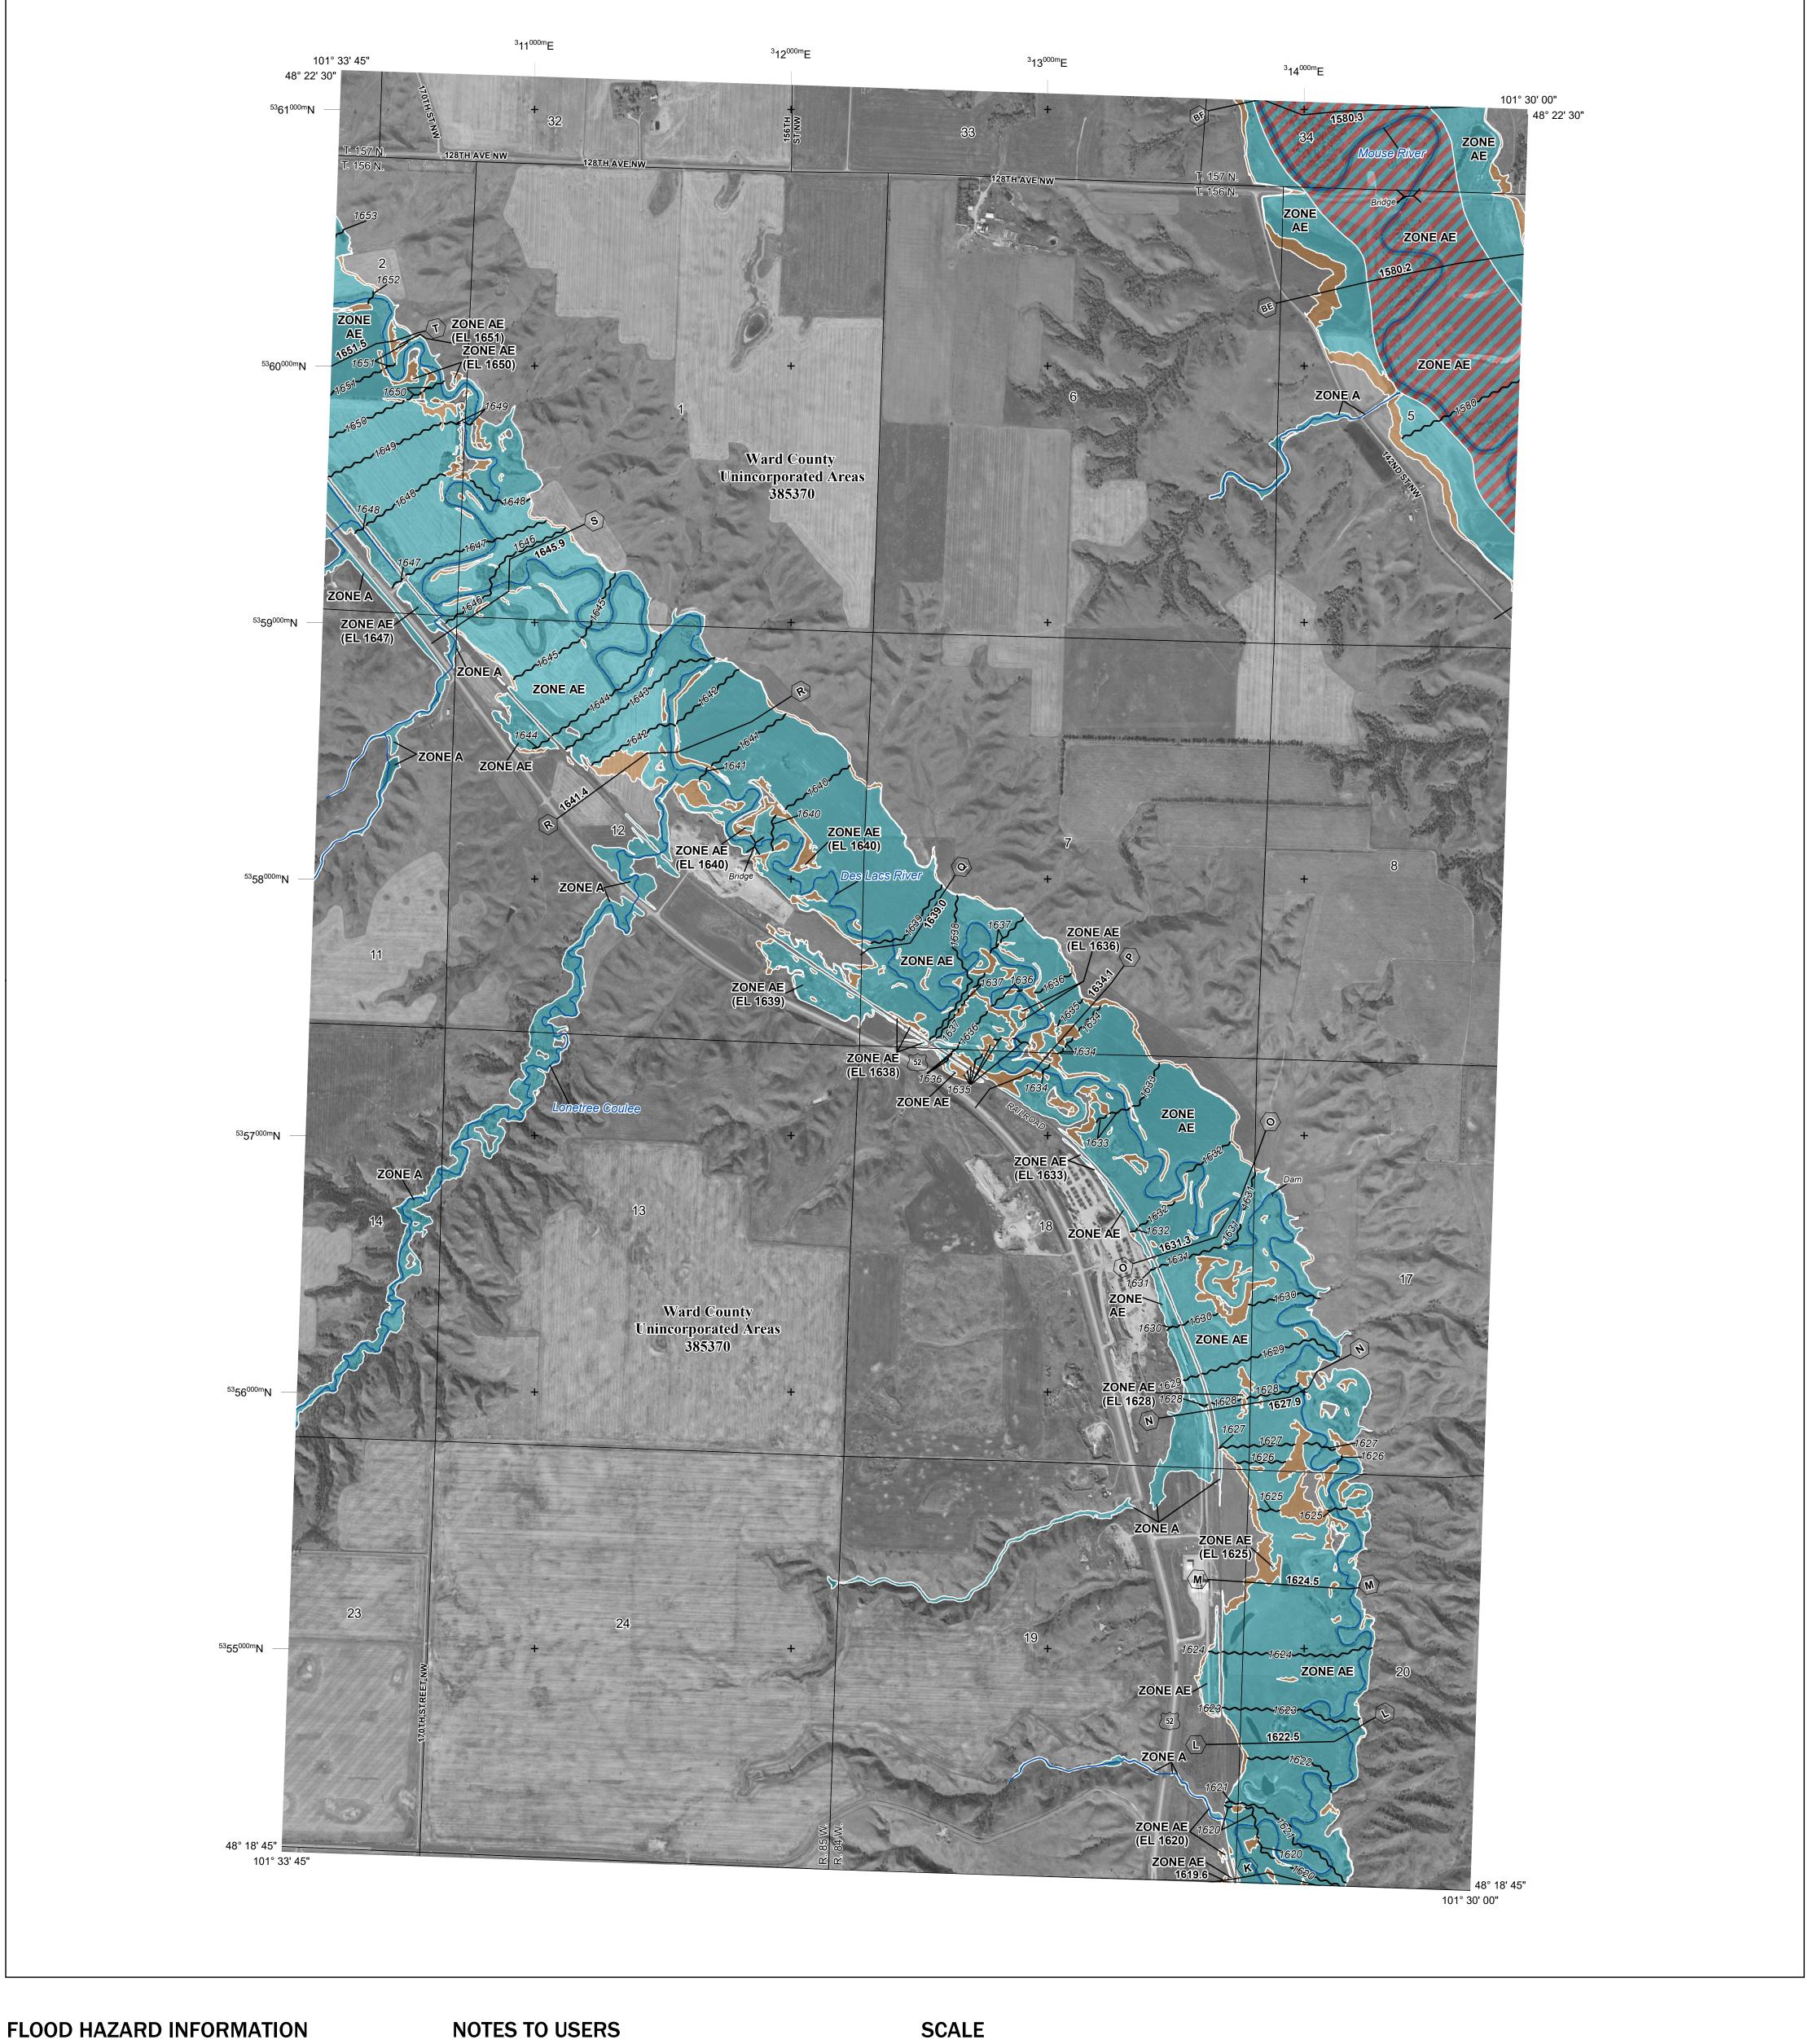

SEE FIS REPORT FOR ZONE DESCRIPTIONS AND INDEX MAP FOR FIRM PANEL LAYOUT THE INFORMATION DEPICTED ON THIS MAP AND SUPPORTING DOCUMENTATION ARE ALSO AVAILABLE IN DIGITAL FORMAT AT

**Coastal Transect** 

— - Profile Baseline

**Coastal Transect Baseline** 

Hydrographic Feature

**Jurisdiction Boundary** 

**Base Flood Elevation Line (BFE)** 

Limit of Study

OTHER

**FEATURES** 

For information and questions about this Flood Insurance Rate Map (DFIRM), available products associated with this FIRM, including historic versions, the current map date for each FIRM panel, how to order products, or the National Flood Insurance Program (NFIP) in general, please call the FEMA Map Information eXchange at 1-877-FEMA-MAP (1-877-336-2627) or visit the FEMA Flood Map Service Center website at http://msc.fema.gov. Available products may include previously issued Letters of Map Change, a Flood Insurance Study Report, and/or digital versions of this map. Many of these products can be ordered or obtained directly from the website.

Communities annexing land on adjacent FIRM panels must obtain a current copy of the adjacent panel as well as the current FIRM Index. These may be ordered directly from the Flood Map Service Center at the number listed For community and countywide map dates refer to the Flood Insurance Study report for this jurisdiction.

To determine if flood insurance is available in the community, contact your Insurance agent or call the National Flood Insurance Program at 1-800-638-6620.

Base map information shown on this FIRM was provided in digital format by the United States Geological Survey (USGS). This information was derived from digital orthophotography at a 2-foot resolution from photography dated