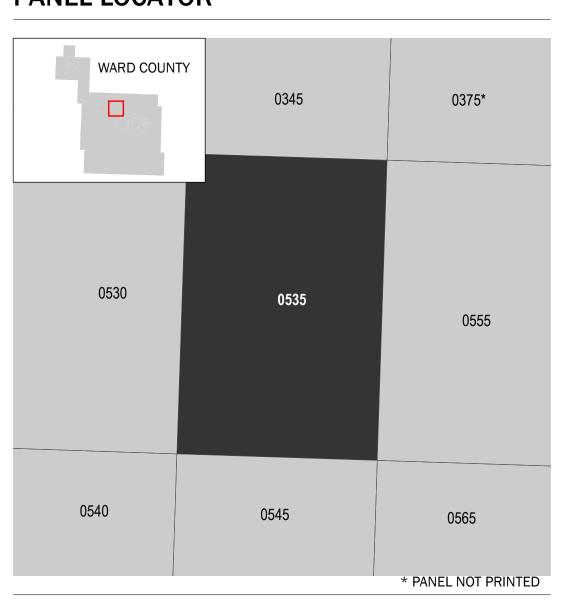

## **PANEL LOCATOR**

NATIONAL FLOOD INSURANCE PROGRAM

FLOOD INSURANCE RATE MAP WARD COUNTY, NORTH DAKOTA AND INCORPORATED AREAS

PANEL 0535 OF 1475

Panel Contains: COMMUNITY

WARD COUNTY

385370

**REVISED PRELIMINARY** 12/5/2019