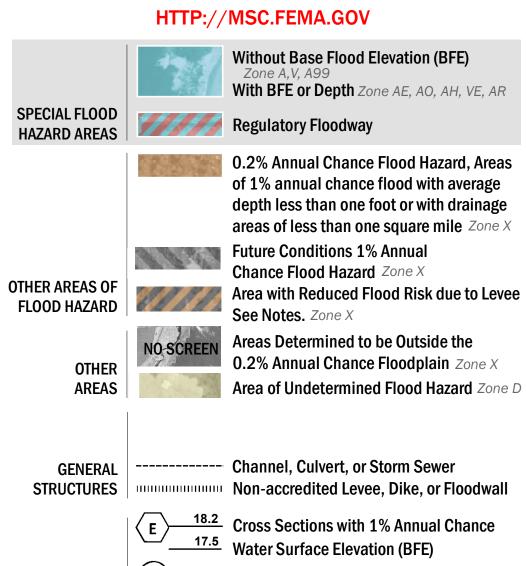

SEE FIS REPORT FOR ZONE DESCRIPTIONS AND INDEX MAP FOR FIRM PANEL LAYOUT THE INFORMATION DEPICTED ON THIS MAP AND SUPPORTING DOCUMENTATION ARE ALSO AVAILABLE IN DIGITAL FORMAT AT

**Coastal Transect** 

— - Profile Baseline

**Coastal Transect Baseline** 

Hydrographic Feature

**Jurisdiction Boundary** 

**Base Flood Elevation Line (BFE)** 

Limit of Study

OTHER

**FEATURES** 

For information and questions about this Flood Insurance Rate Map (DFIRM), available products associated with this FIRM, including historic versions, the current map date for each FIRM panel, how to order products, or the National Flood Insurance Program (NFIP) in general, please call the FEMA Map Information eXchange at 1-877-FEMA-MAP (1-877-336-2627) or visit the FEMA Flood Map Service Center website at http://msc.fema.gov. Available products may include previously issued Letters of Map Change, a Flood Insurance Study Report, and/or digital versions of this map. Many of these products can be ordered or obtained directly from the website.