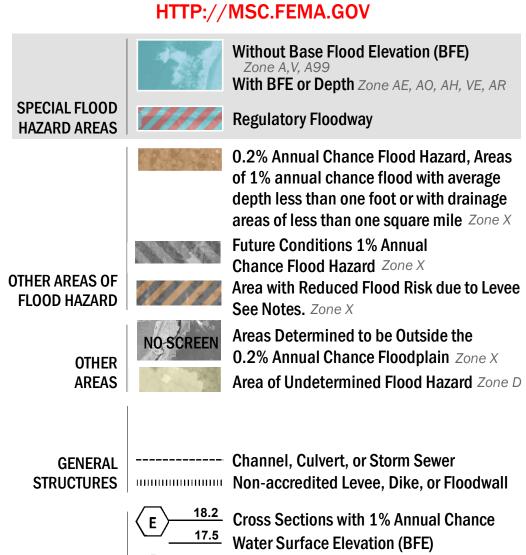

## FLOOD HAZARD INFORMATION

SEE FIS REPORT FOR ZONE DESCRIPTIONS AND INDEX MAP FOR FIRM PANEL LAYOUT THE INFORMATION DEPICTED ON THIS MAP AND SUPPORTING **DOCUMENTATION ARE ALSO AVAILABLE IN DIGITAL FORMAT AT** 

**Coastal Transect** 

— - Profile Baseline

**Coastal Transect Baseline** 

Hydrographic Feature

**Jurisdiction Boundary** 

**Base Flood Elevation Line (BFE)** 

Limit of Study

OTHER

**FEATURES** 