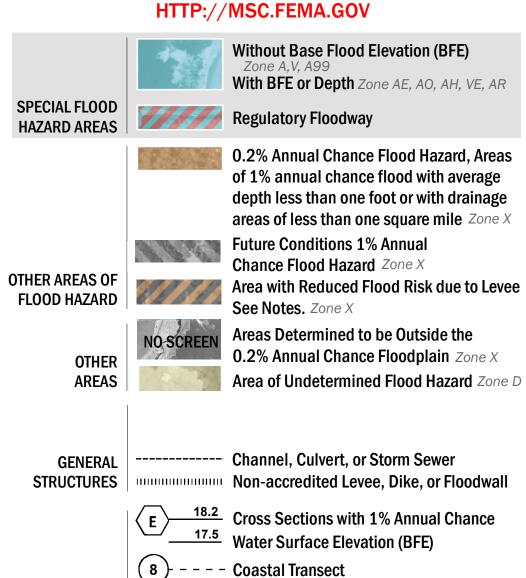

## FLOOD HAZARD INFORMATION

SEE FIS REPORT FOR ZONE DESCRIPTIONS AND INDEX MAP FOR FIRM PANEL LAYOUT THE INFORMATION DEPICTED ON THIS MAP AND SUPPORTING **DOCUMENTATION ARE ALSO AVAILABLE IN DIGITAL FORMAT AT** 

**Coastal Transect Baseline** 

Hydrographic Feature

**Jurisdiction Boundary** 

**Base Flood Elevation Line (BFE)** 

Limit of Study

OTHER

**FEATURES** 

— - Profile Baseline