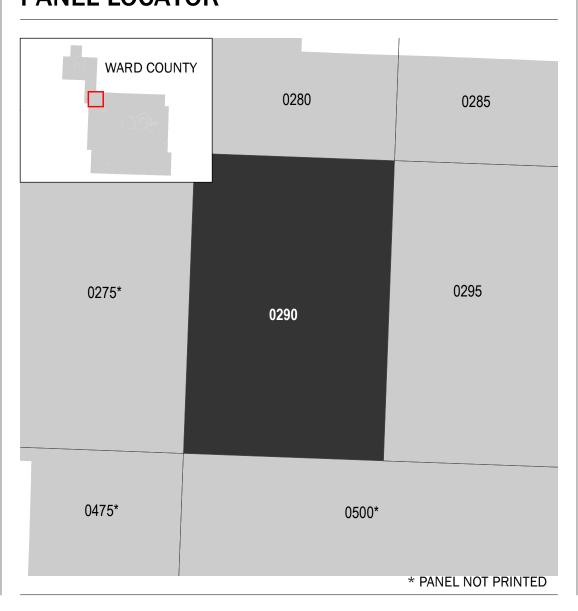

## PANEL LOCATOR

FEMA National Flood Insurance Program SZONEX

NATIONAL FLOOD INSURANCE PROGRAM

FLOOD INSURANCE RATE MAP WARD COUNTY, NORTH DAKOTA AND INCORPORATED AREAS

Panel Contains:

COMMUNITY WARD COUNTY

385370 0290

NUMBER PANEL SUFFIX

**REVISED PRELIMINARY** 12/5/2019

> **VERSION NUMBER** 2.3.3.2 **MAP NUMBER** 38101C0290E

> > **MAP REVISED**