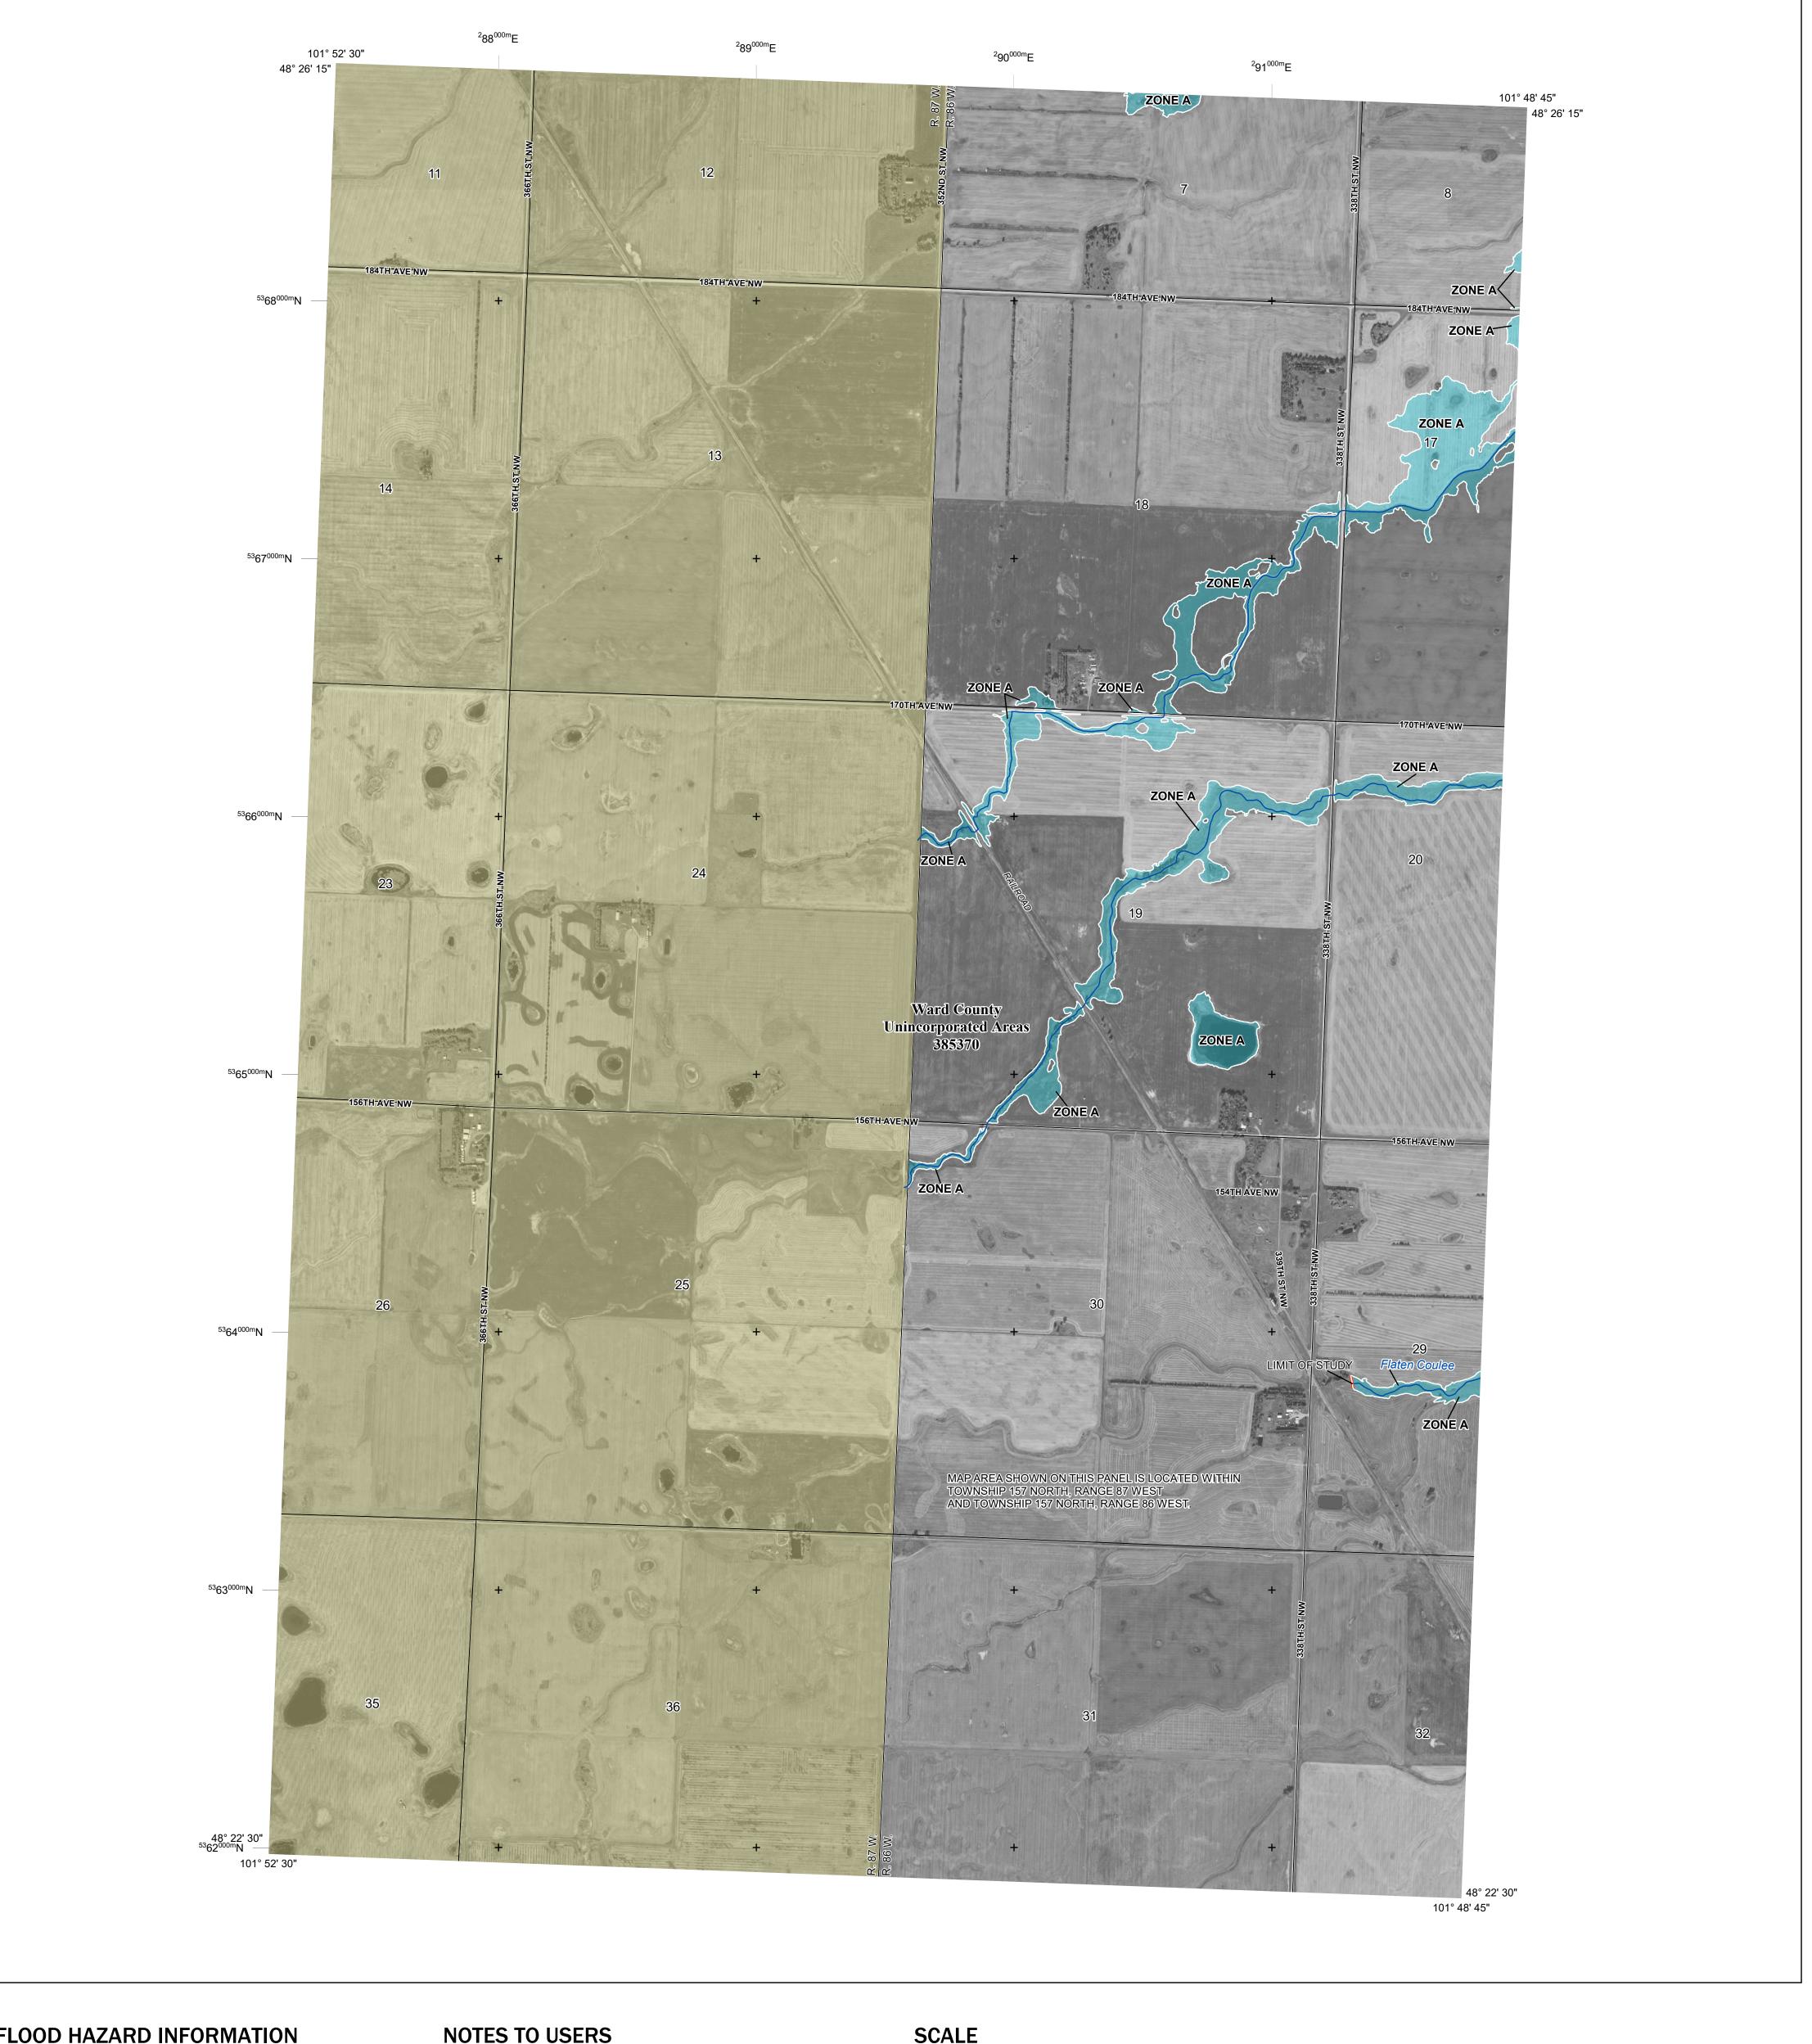

## FLOOD HAZARD INFORMATION

SEE FIS REPORT FOR ZONE DESCRIPTIONS AND INDEX MAP FOR FIRM PANEL LAYOUT THE INFORMATION DEPICTED ON THIS MAP AND SUPPORTING **DOCUMENTATION ARE ALSO AVAILABLE IN DIGITAL FORMAT AT** 

Base map information shown on this FIRM was provided in digital format by the United States Geological Survey (USGS). This information was derived from digital orthophotography at a 2-foot resolution from photography dated

## PANEL LOCATOR

FEMA National Flood Insurance Program SZONEX

NATIONAL FLOOD INSURANCE PROGRAM

FLOOD INSURANCE RATE MAP WARD COUNTY, NORTH DAKOTA AND INCORPORATED AREAS

Panel Contains:

COMMUNITY WARD COUNTY

385370 0290

NUMBER PANEL SUFFIX

**REVISED PRELIMINARY** 12/5/2019

> **VERSION NUMBER** 2.3.3.2 **MAP NUMBER** 38101C0290E

> > **MAP REVISED**