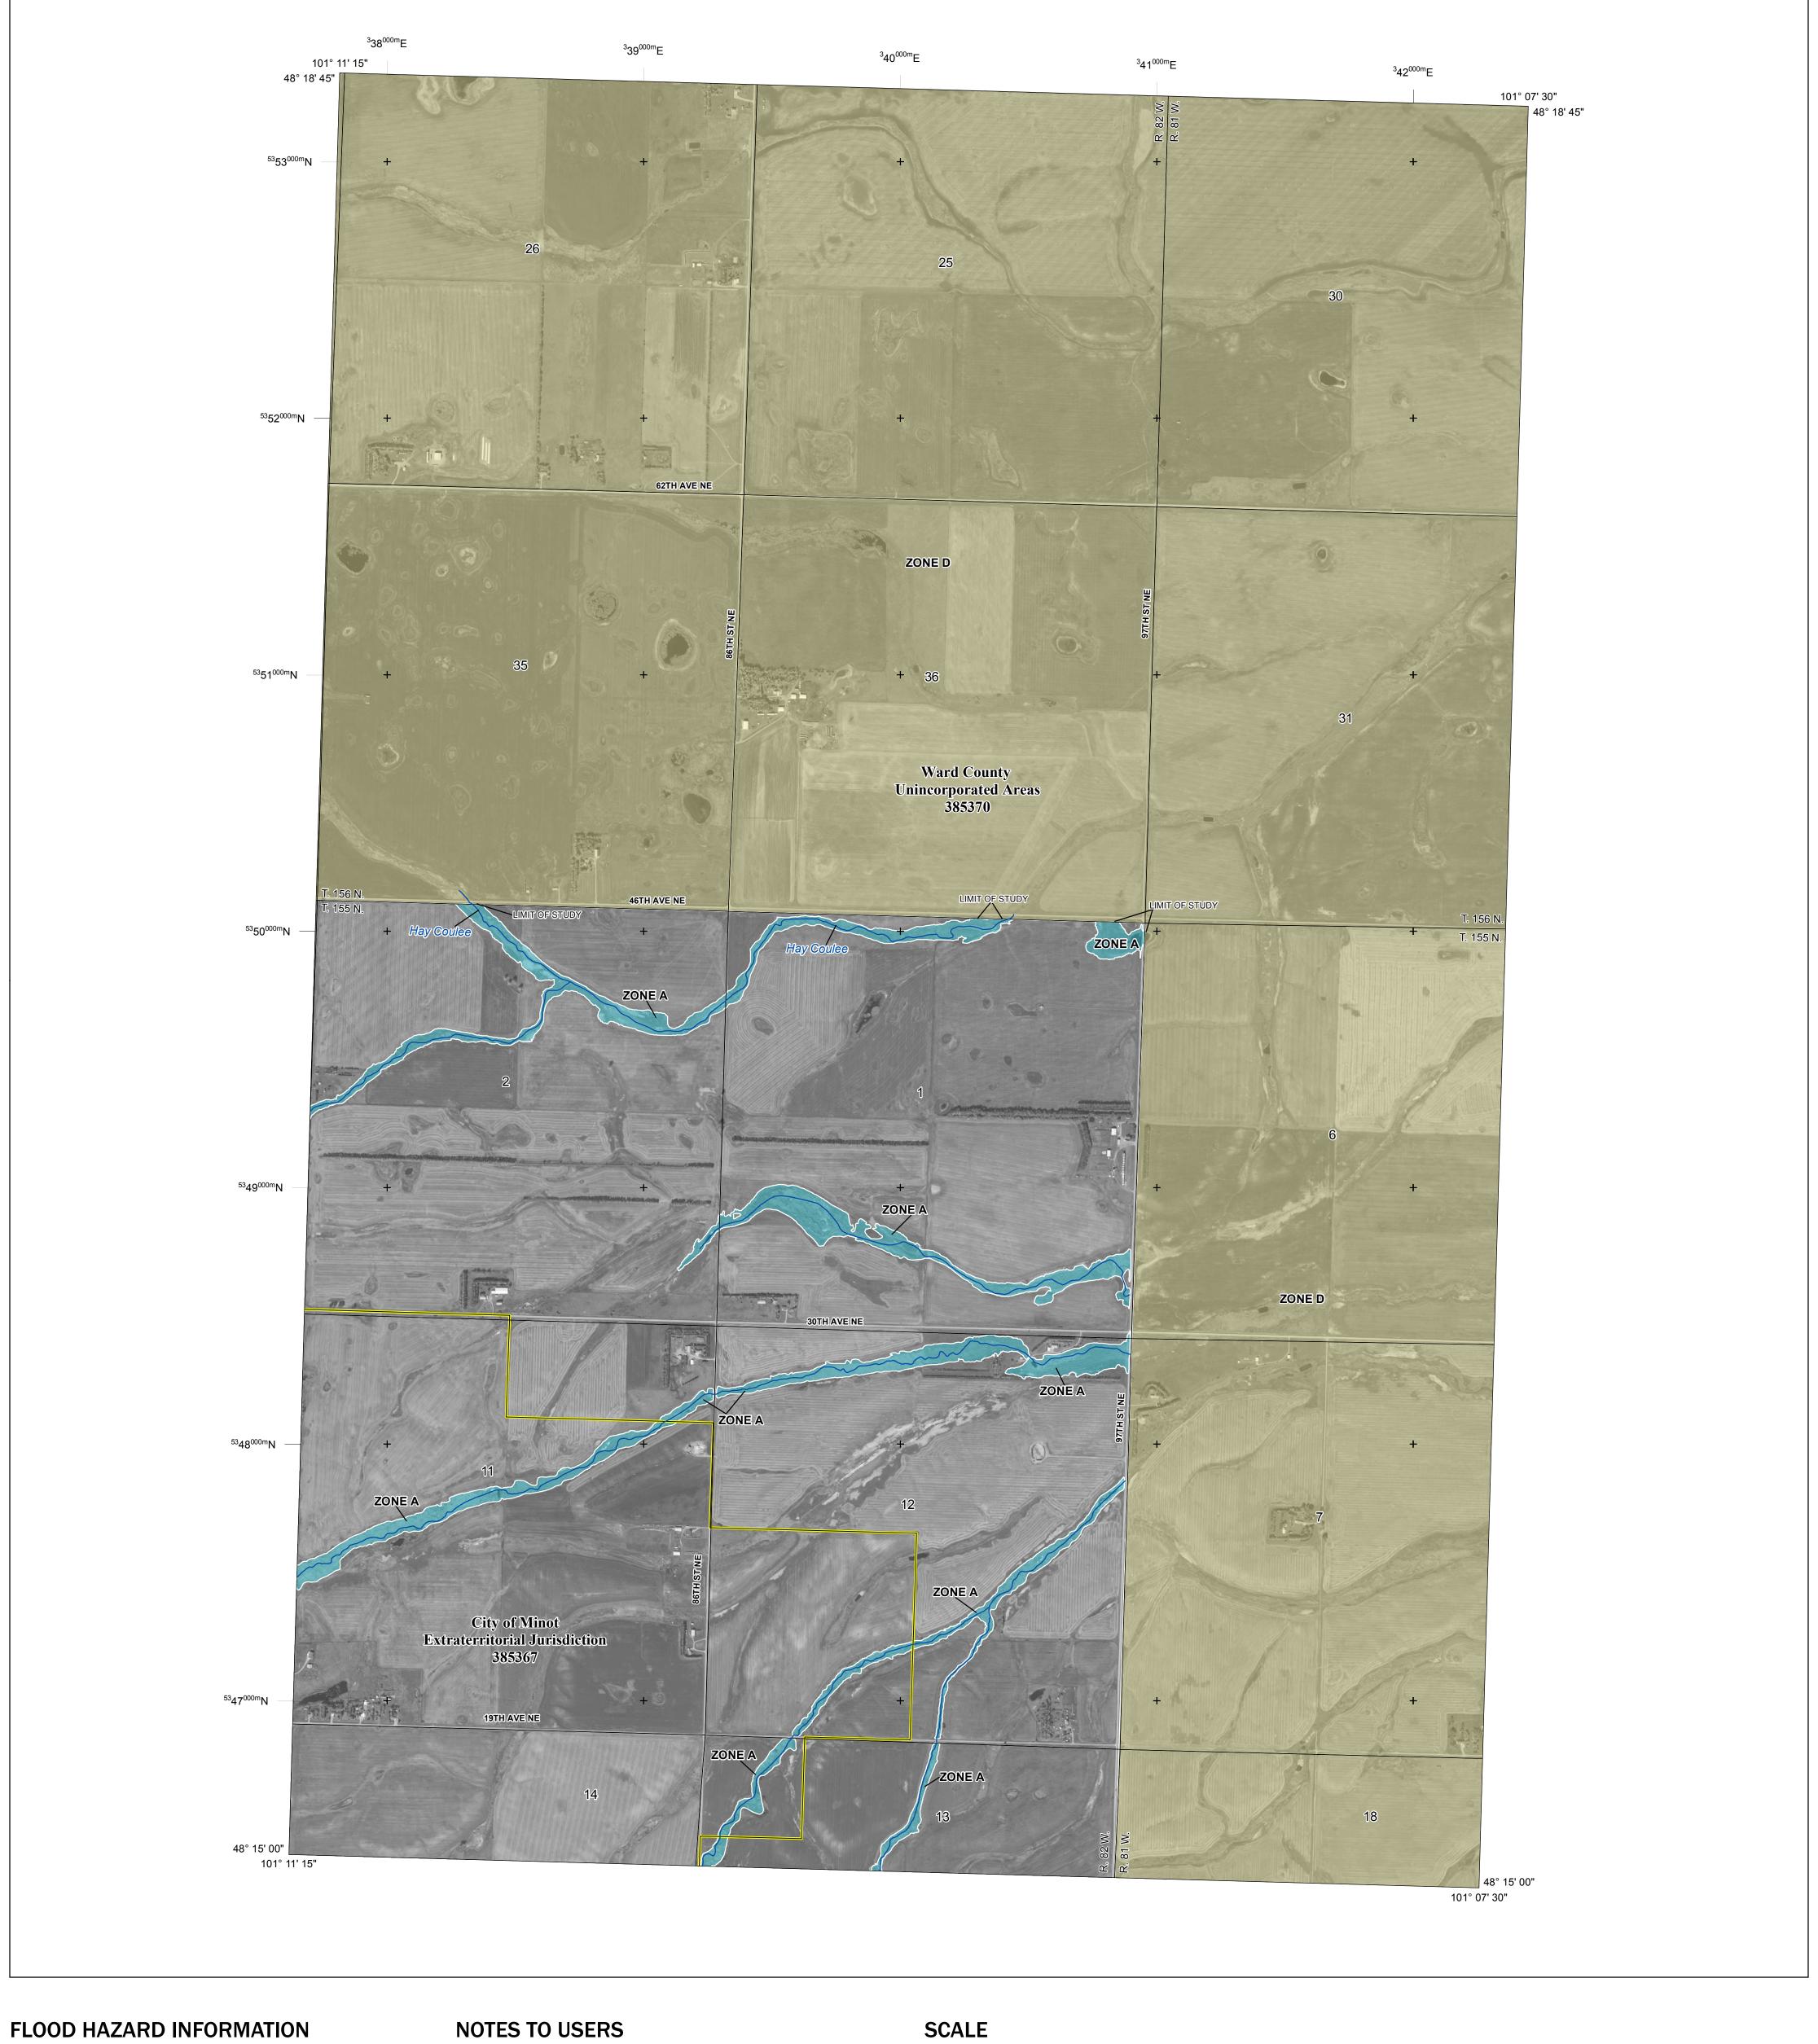

Note: This panel contains levees that have not been accredited and are therefore not shown as providing protection from the 1%-annual-chance flood.