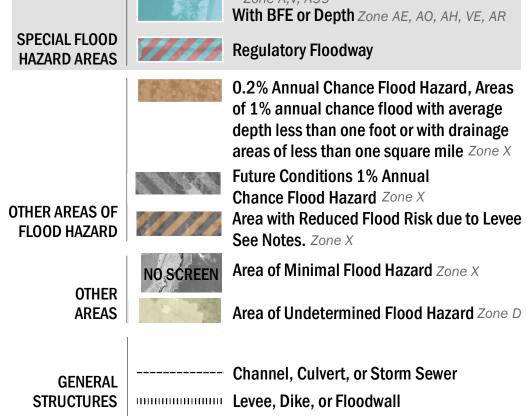

SEE FIS REPORT FOR DETAILED LEGEND AND INDEX MAP FOR FIRM PANEL LAYOUT THE INFORMATION DEPICTED ON THIS MAP AND SUPPORTING DOCUMENTATION ARE ALSO AVAILABLE IN DIGITAL FORMAT AT HTTP://MSC.FEMA.GOV

Without Base Flood Elevation (BFE)