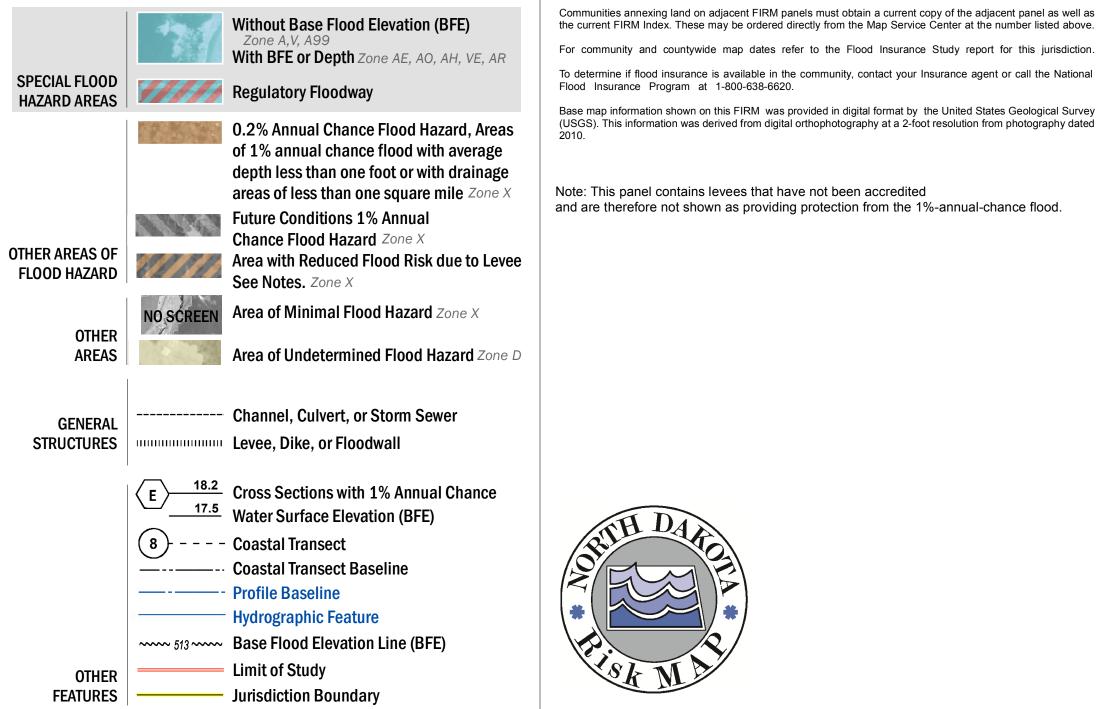

For community and countywide map dates refer to the Flood Insurance Study report for this jurisdiction.

To determine if flood insurance is available in the community, contact your Insurance agent or call the National Flood Insurance Program at 1-800-638-6620.

Base map information shown on this FIRM was provided in digital format by the United States Geological Survey (USGS). This information was derived from digital orthophotography at a 2-foot resolution from photography dated 2010.

Note: This panel contains levees that have not been accredited and are therefore not shown as providing protection from the 1%-annual-chance flood.