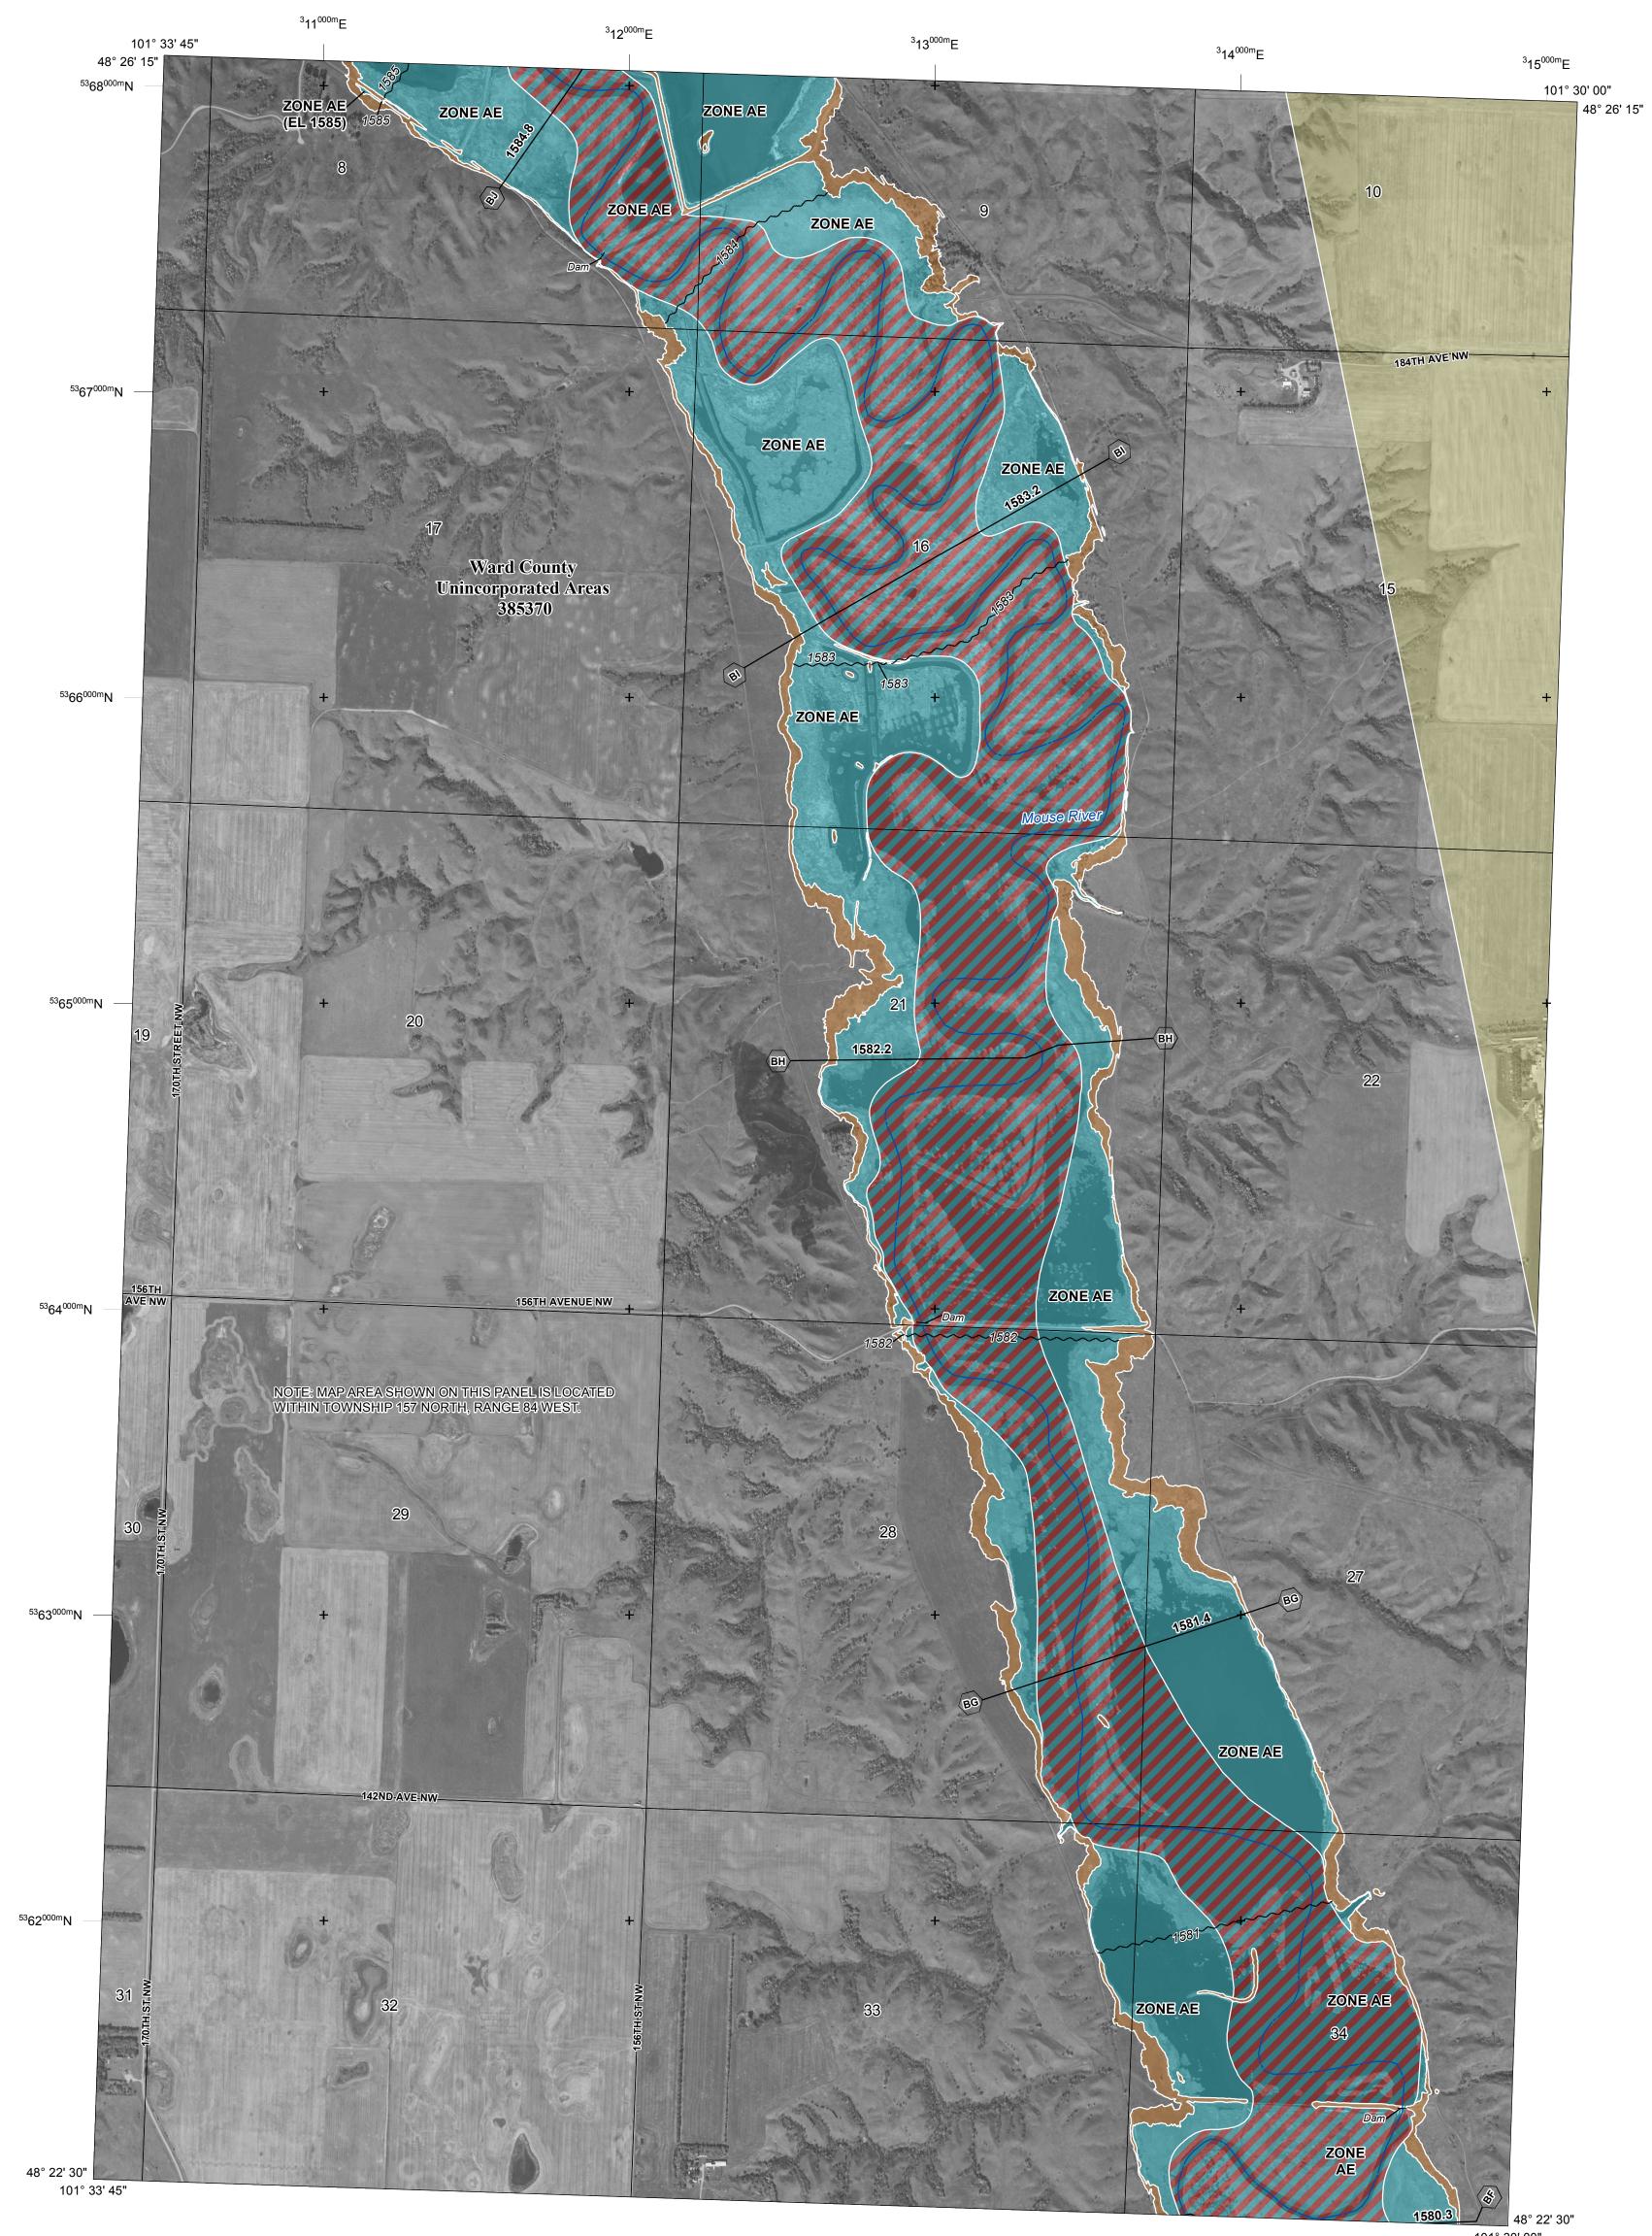

Note: This panel contains levees that have not been accredited and are therefore not shown as providing protection from the 1%-annual-chance flood.