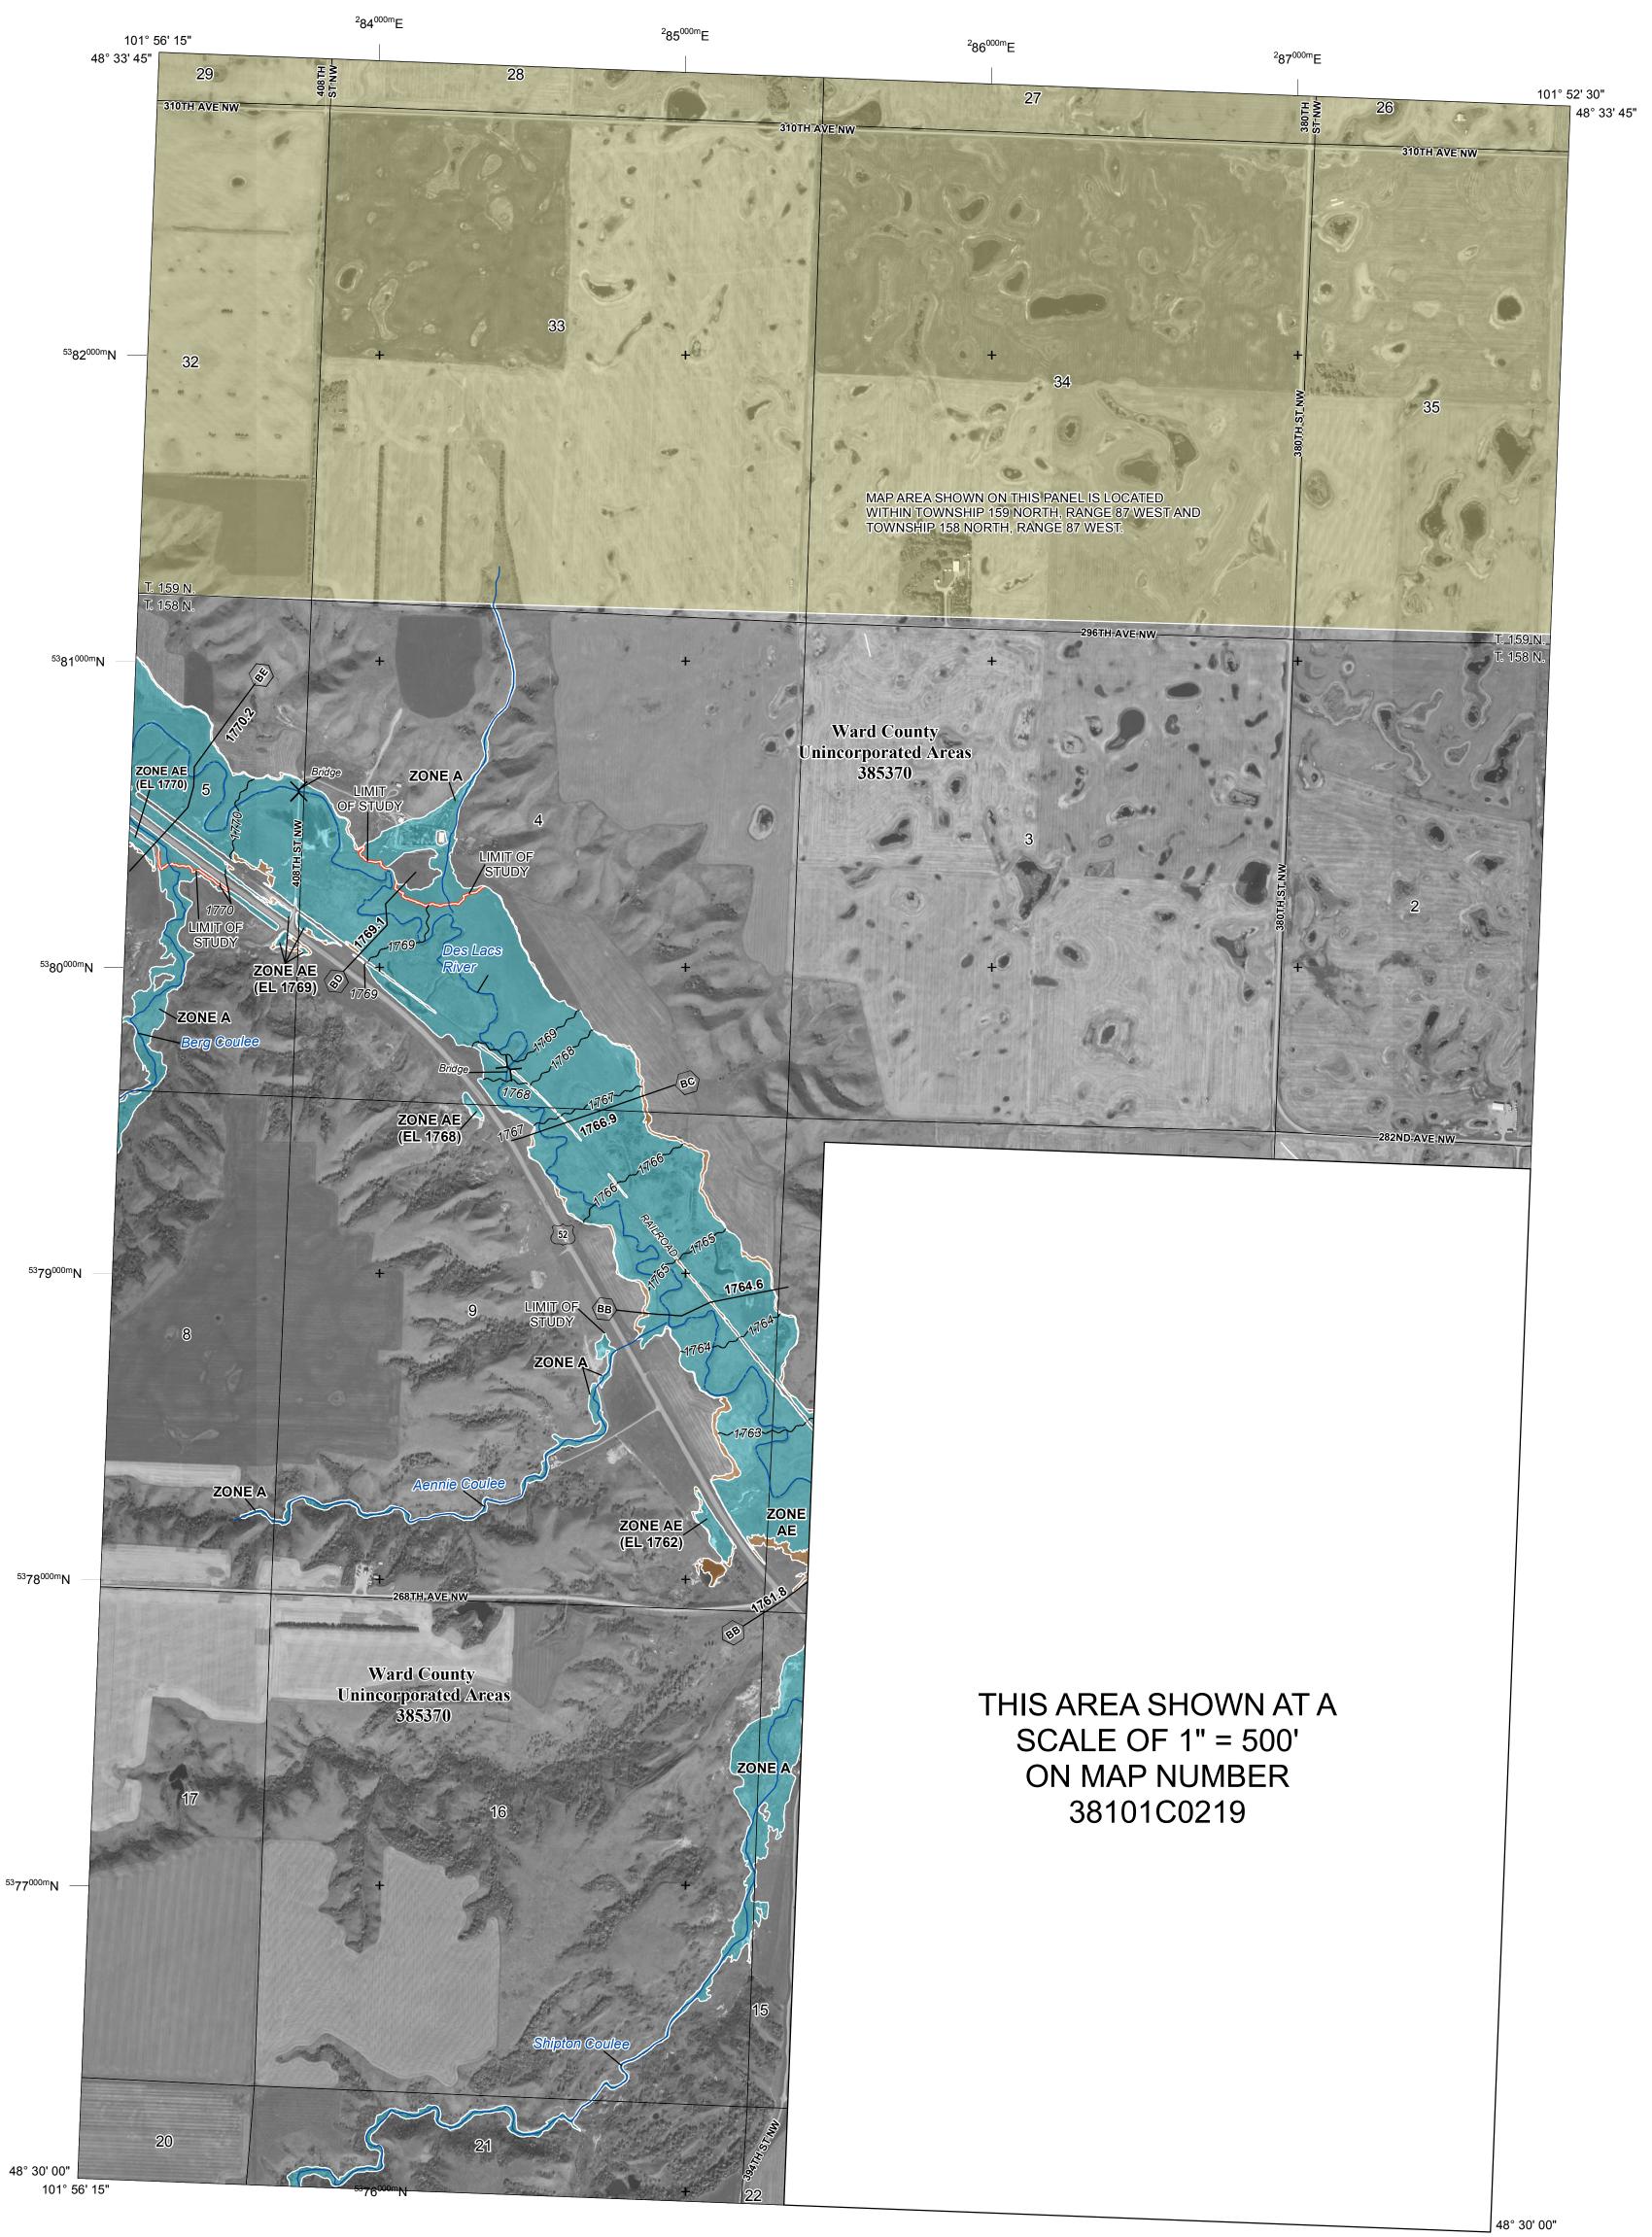

Note: This panel contains levees that have not been accredited and are therefore not shown as providing protection from the 1%-annual-chance flood.