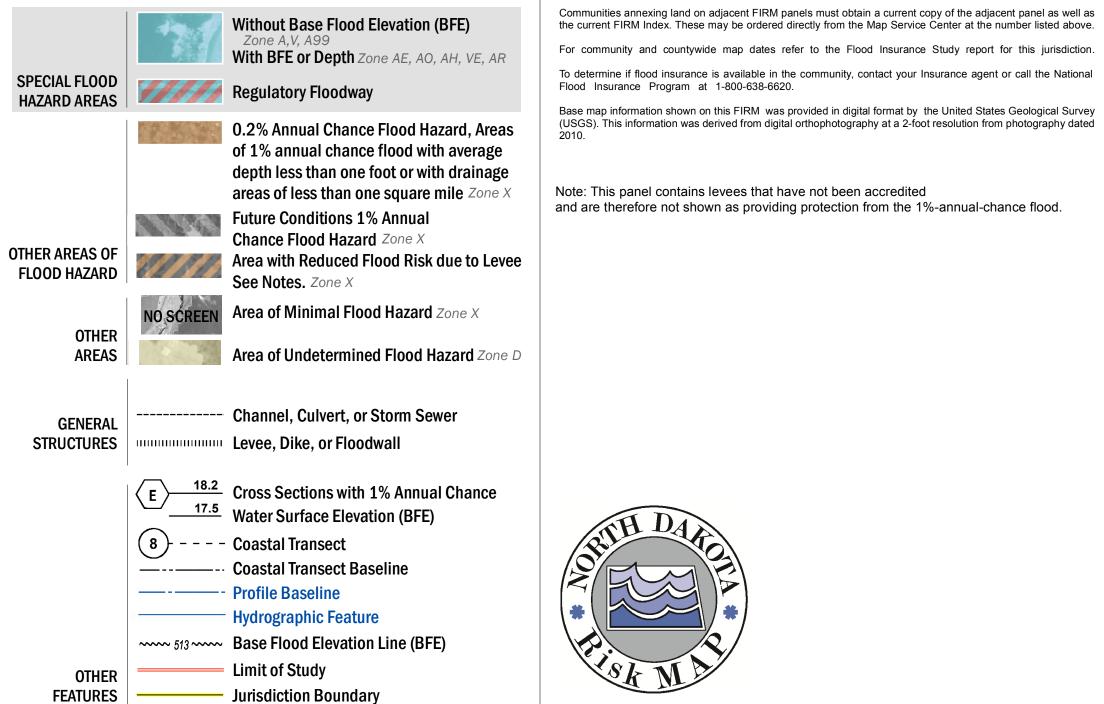

For community and countywide map dates refer to the Flood Insurance Study report for this jurisdiction.

To determine if flood insurance is available in the community, contact your Insurance agent or call the National Flood Insurance Program at 1-800-638-6620.

Base map information shown on this FIRM was provided in digital format by the United States Geological Survey (USGS). This information was derived from digital orthophotography at a 2-foot resolution from photography dated 2010.

Note: This panel contains levees that have not been accredited and are therefore not shown as providing protection from the 1%-annual-chance flood.