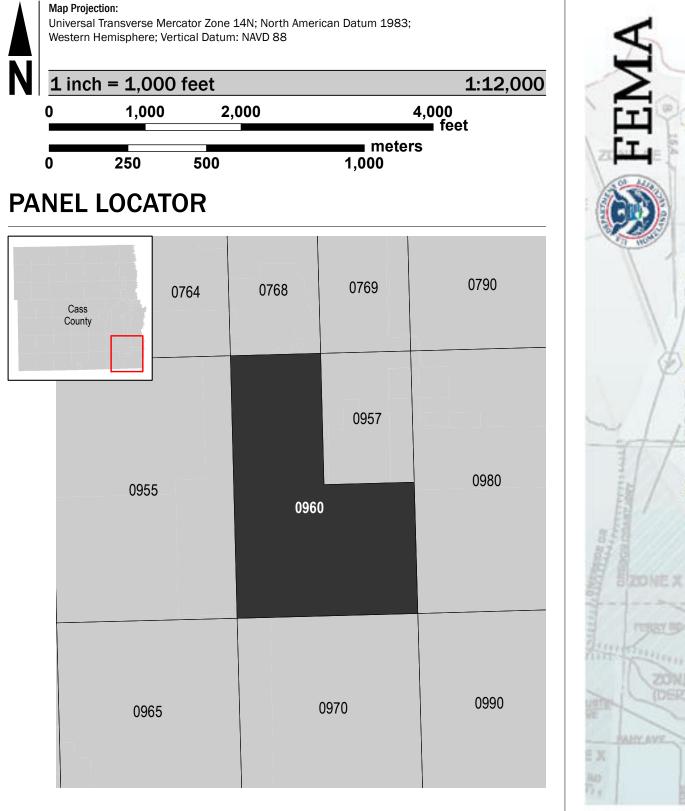

## SEE FIS REPORT FOR DETAILED LEGEND AND INDEX MAP FOR FIRM PANEL LAYOUT THE INFORMATION DEPICTED ON THIS MAP AND SUPPORTING **DOCUMENTATION ARE ALSO AVAILABLE IN DIGITAL FORMAT AT** HTTPS://MSC.FEMA.GOV

land on adjacent FIRM panels must obtain a current copy of the adjacent panel as well ndex. These may be ordered directly from the Map Service Center at the number listed

untywide map dates refer to the Flood Insurance Study report for this jurisdiction.