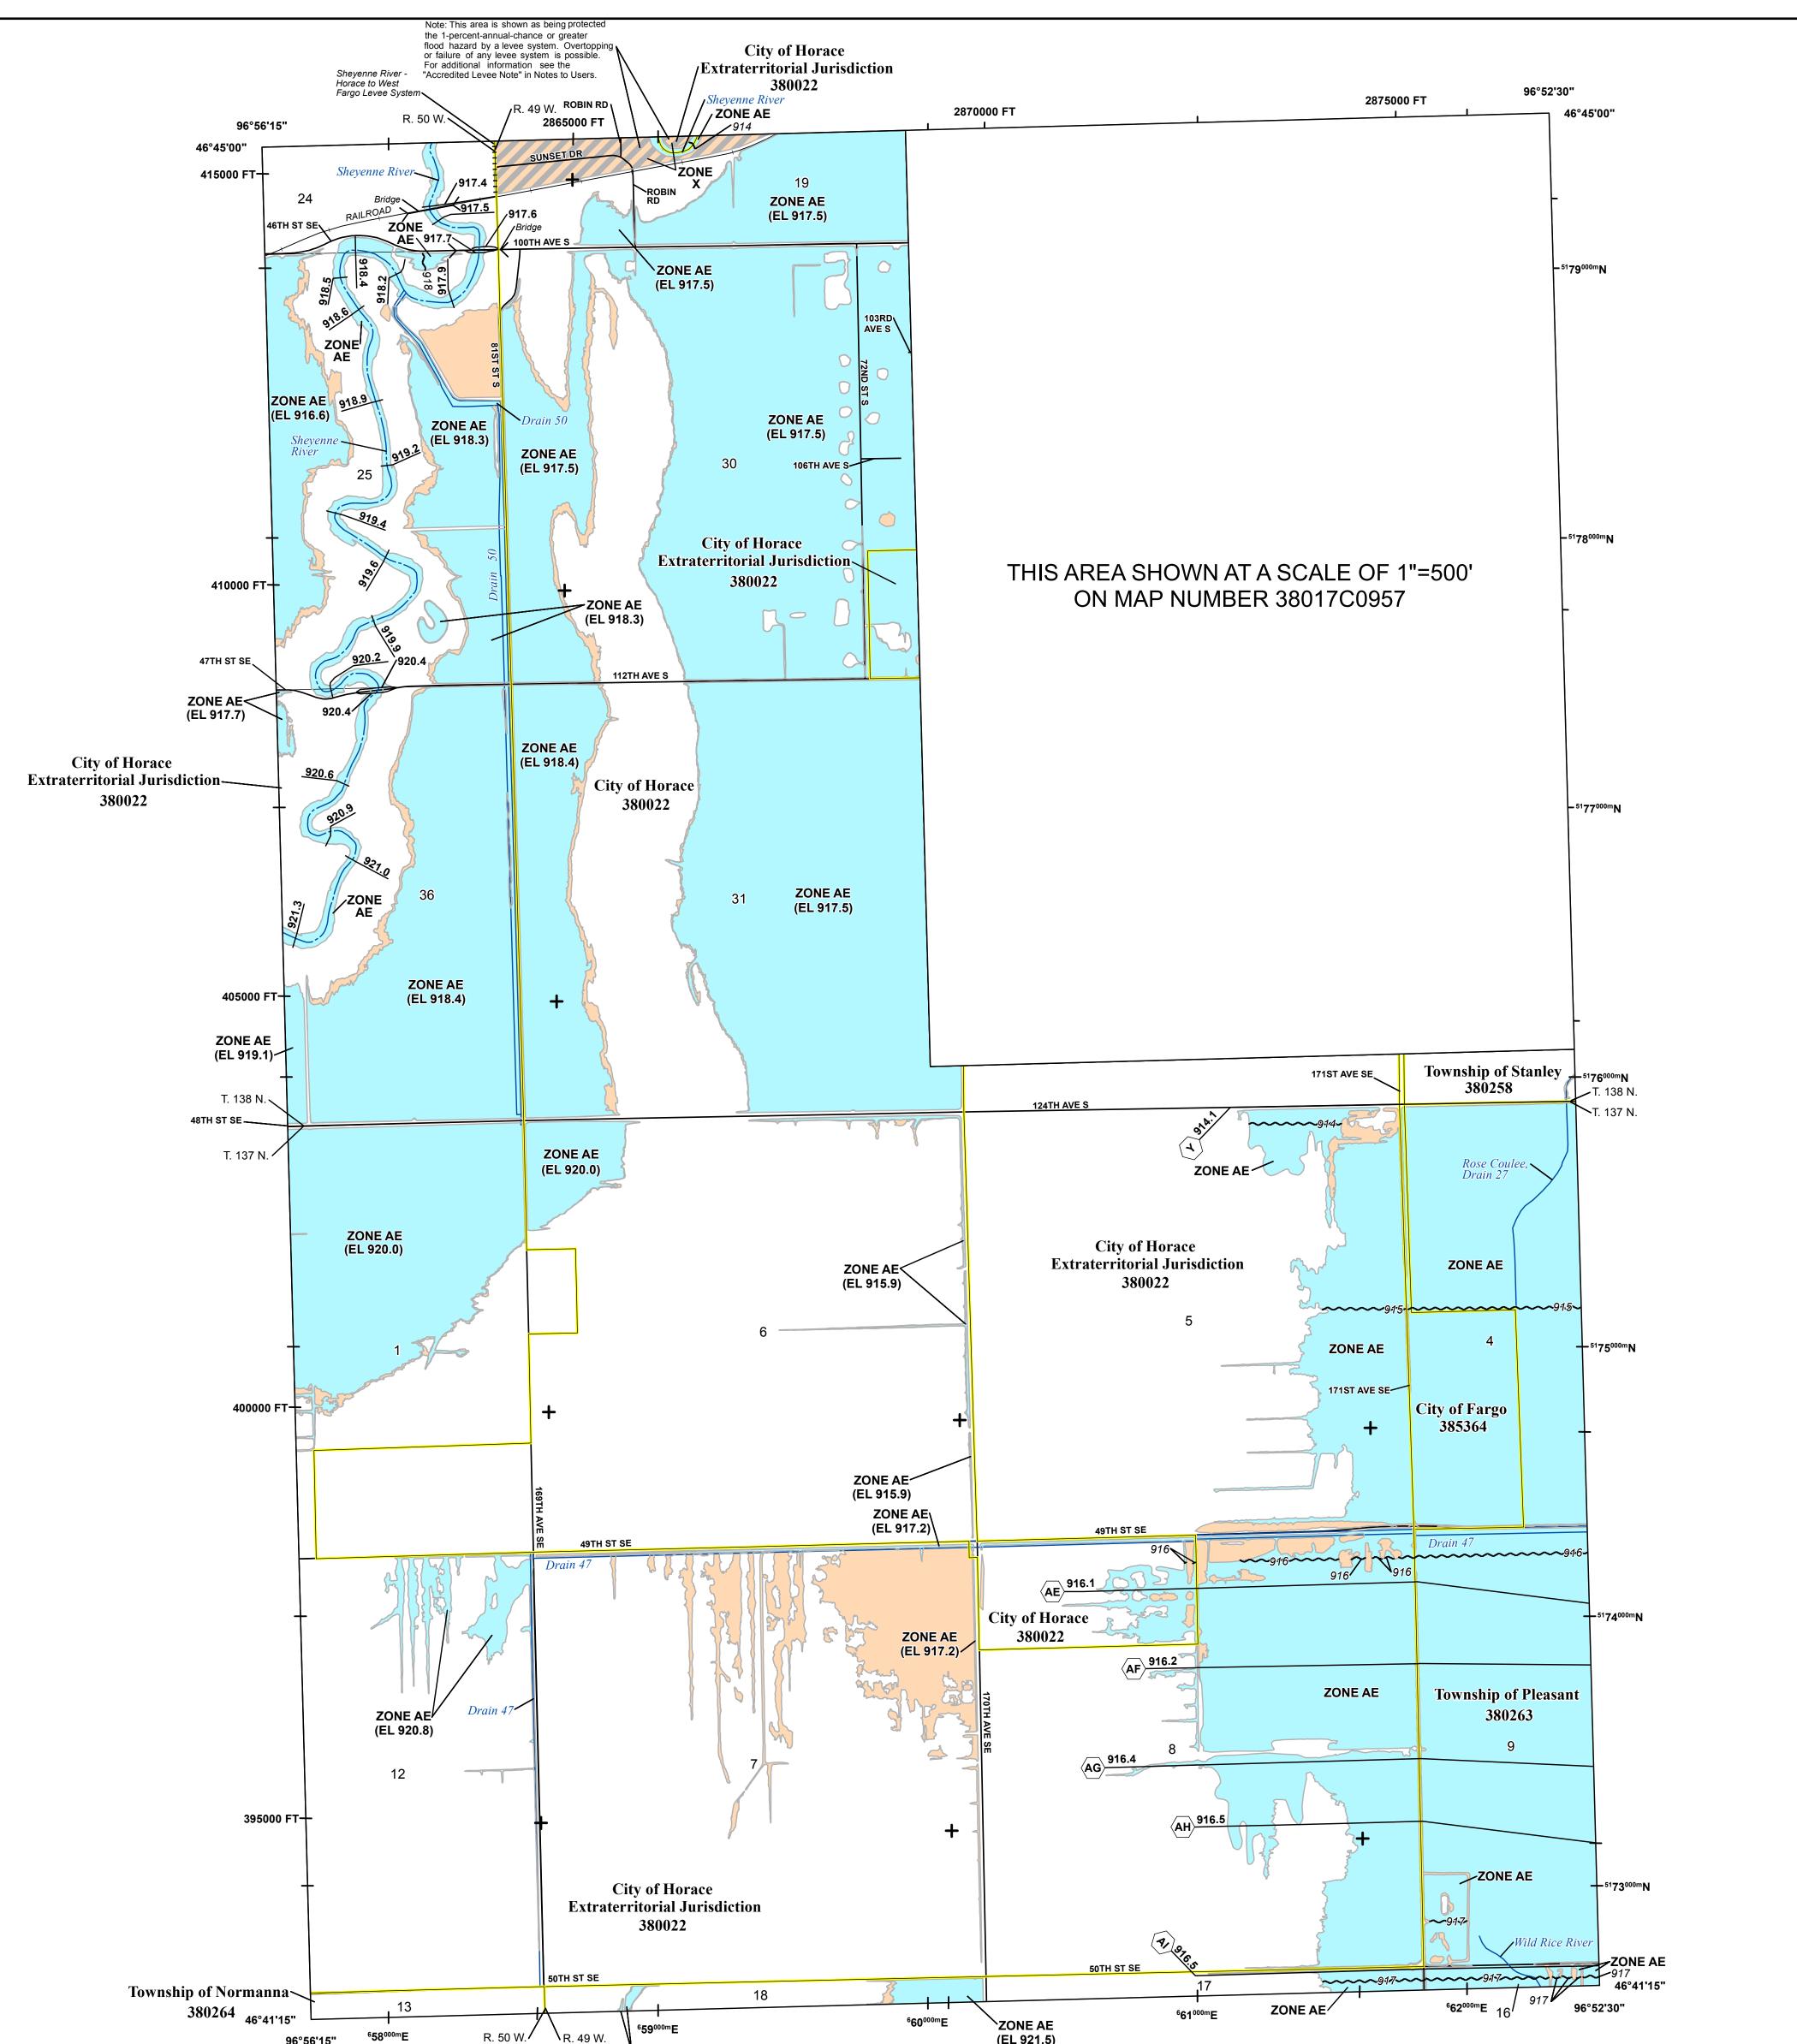

96°56'15"

R. 49 W. <sup>1</sup>ZONE AE (EL 921.5)

**NOTES TO USERS** 

(EL 921.5)

385364

380022

380264

380263

0960

0960

0960

0960

0960

н

H

**VERSION NUMBER** 2.3.3.2 MAP NUMBER 38017C0960H MAP REVISED