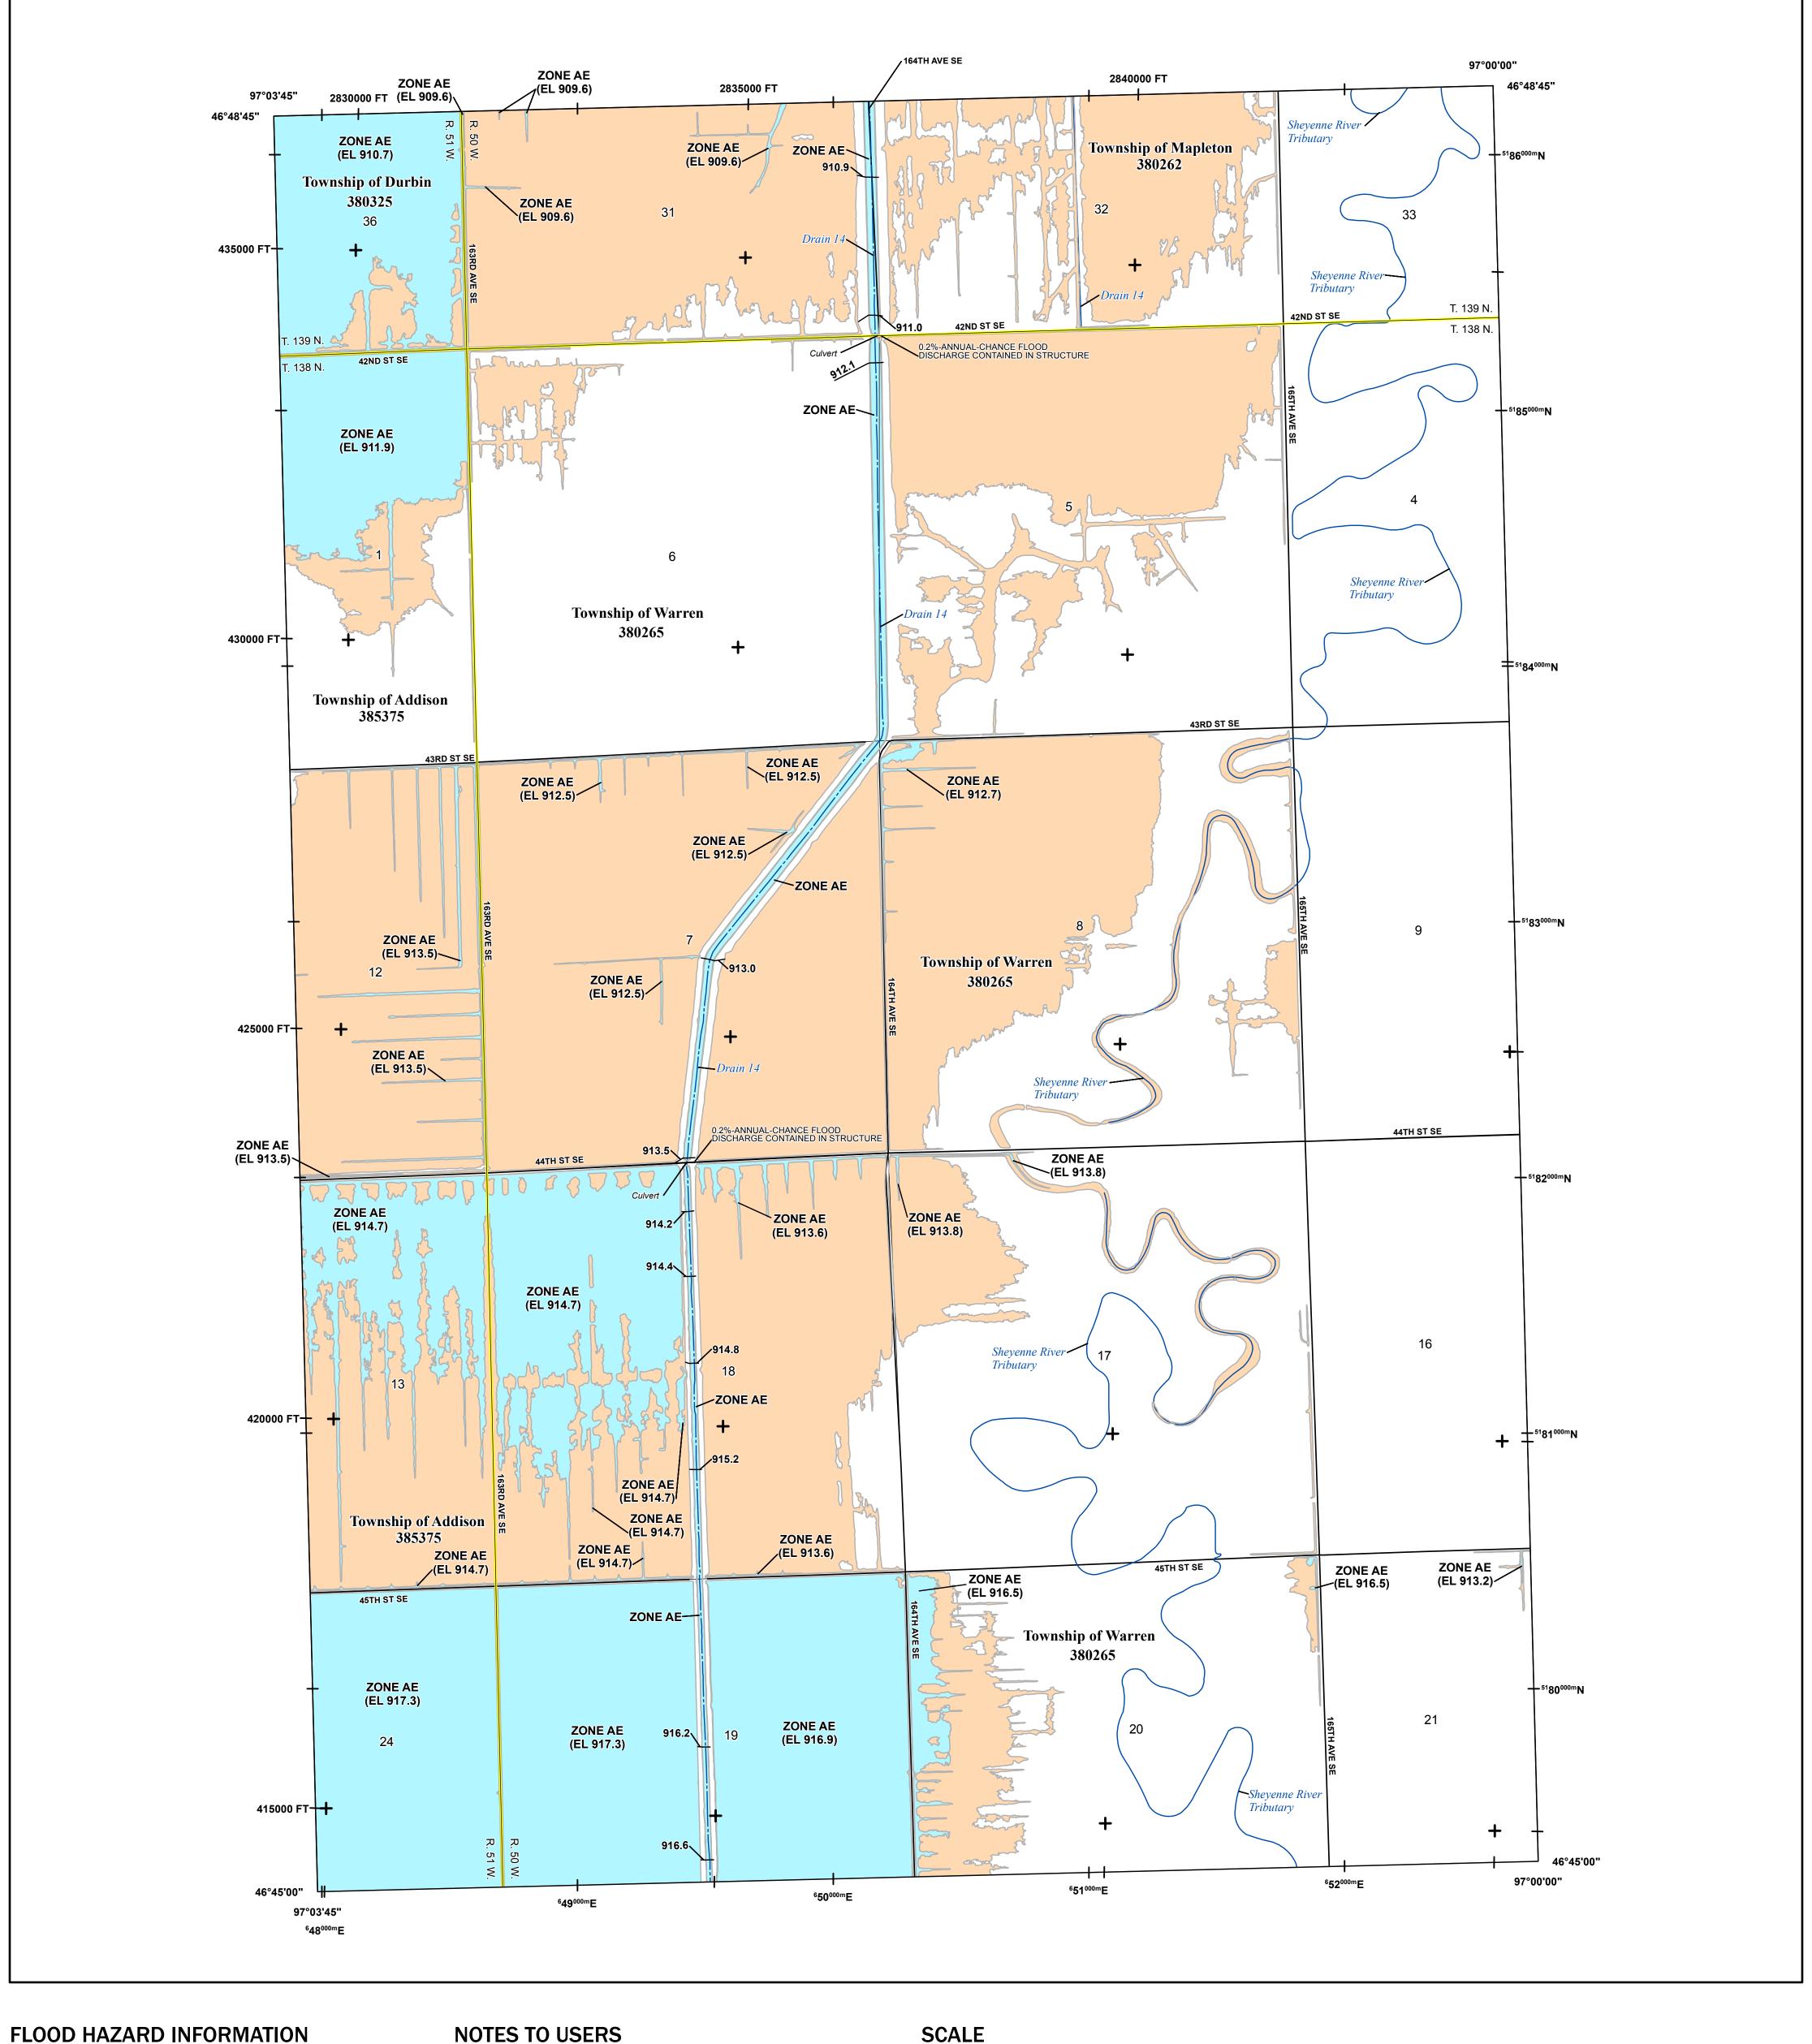

## **FLOOD HAZARD INFORMATION**

SEE FIS REPORT FOR DETAILED LEGEND AND INDEX MAP FOR FIRM PANEL LAYOUT THE INFORMATION DEPICTED ON THIS MAP AND SUPPORTING DOCUMENTATION ARE ALSO AVAILABLE IN DIGITAL FORMAT AT

PANEL LOCATOR

NATIONAL FLOOD INSURANCE PROGRAM

FLOOD INSURANCE RATE MAP CASS COUNTY, **NORTH DAKOTA** 

(All Jurisdictions) PANEL 745 OF 995

**Panel Contains:** NUMBER PANEL SUFFIX 385375 380325

COMMUNITY ADDISON, TOWNSHIP OF DURBIN, TOWNSHIP OF MAPLETON, TOWNSHIP OF WARREN, TOWNSHIP OF

380265

0745

380262

**REVISED PRELIMINARY** 7/18/2018

> **VERSION NUMBER** 2.3.3.2 MAP NUMBER 38017C0745H **MAP REVISED**