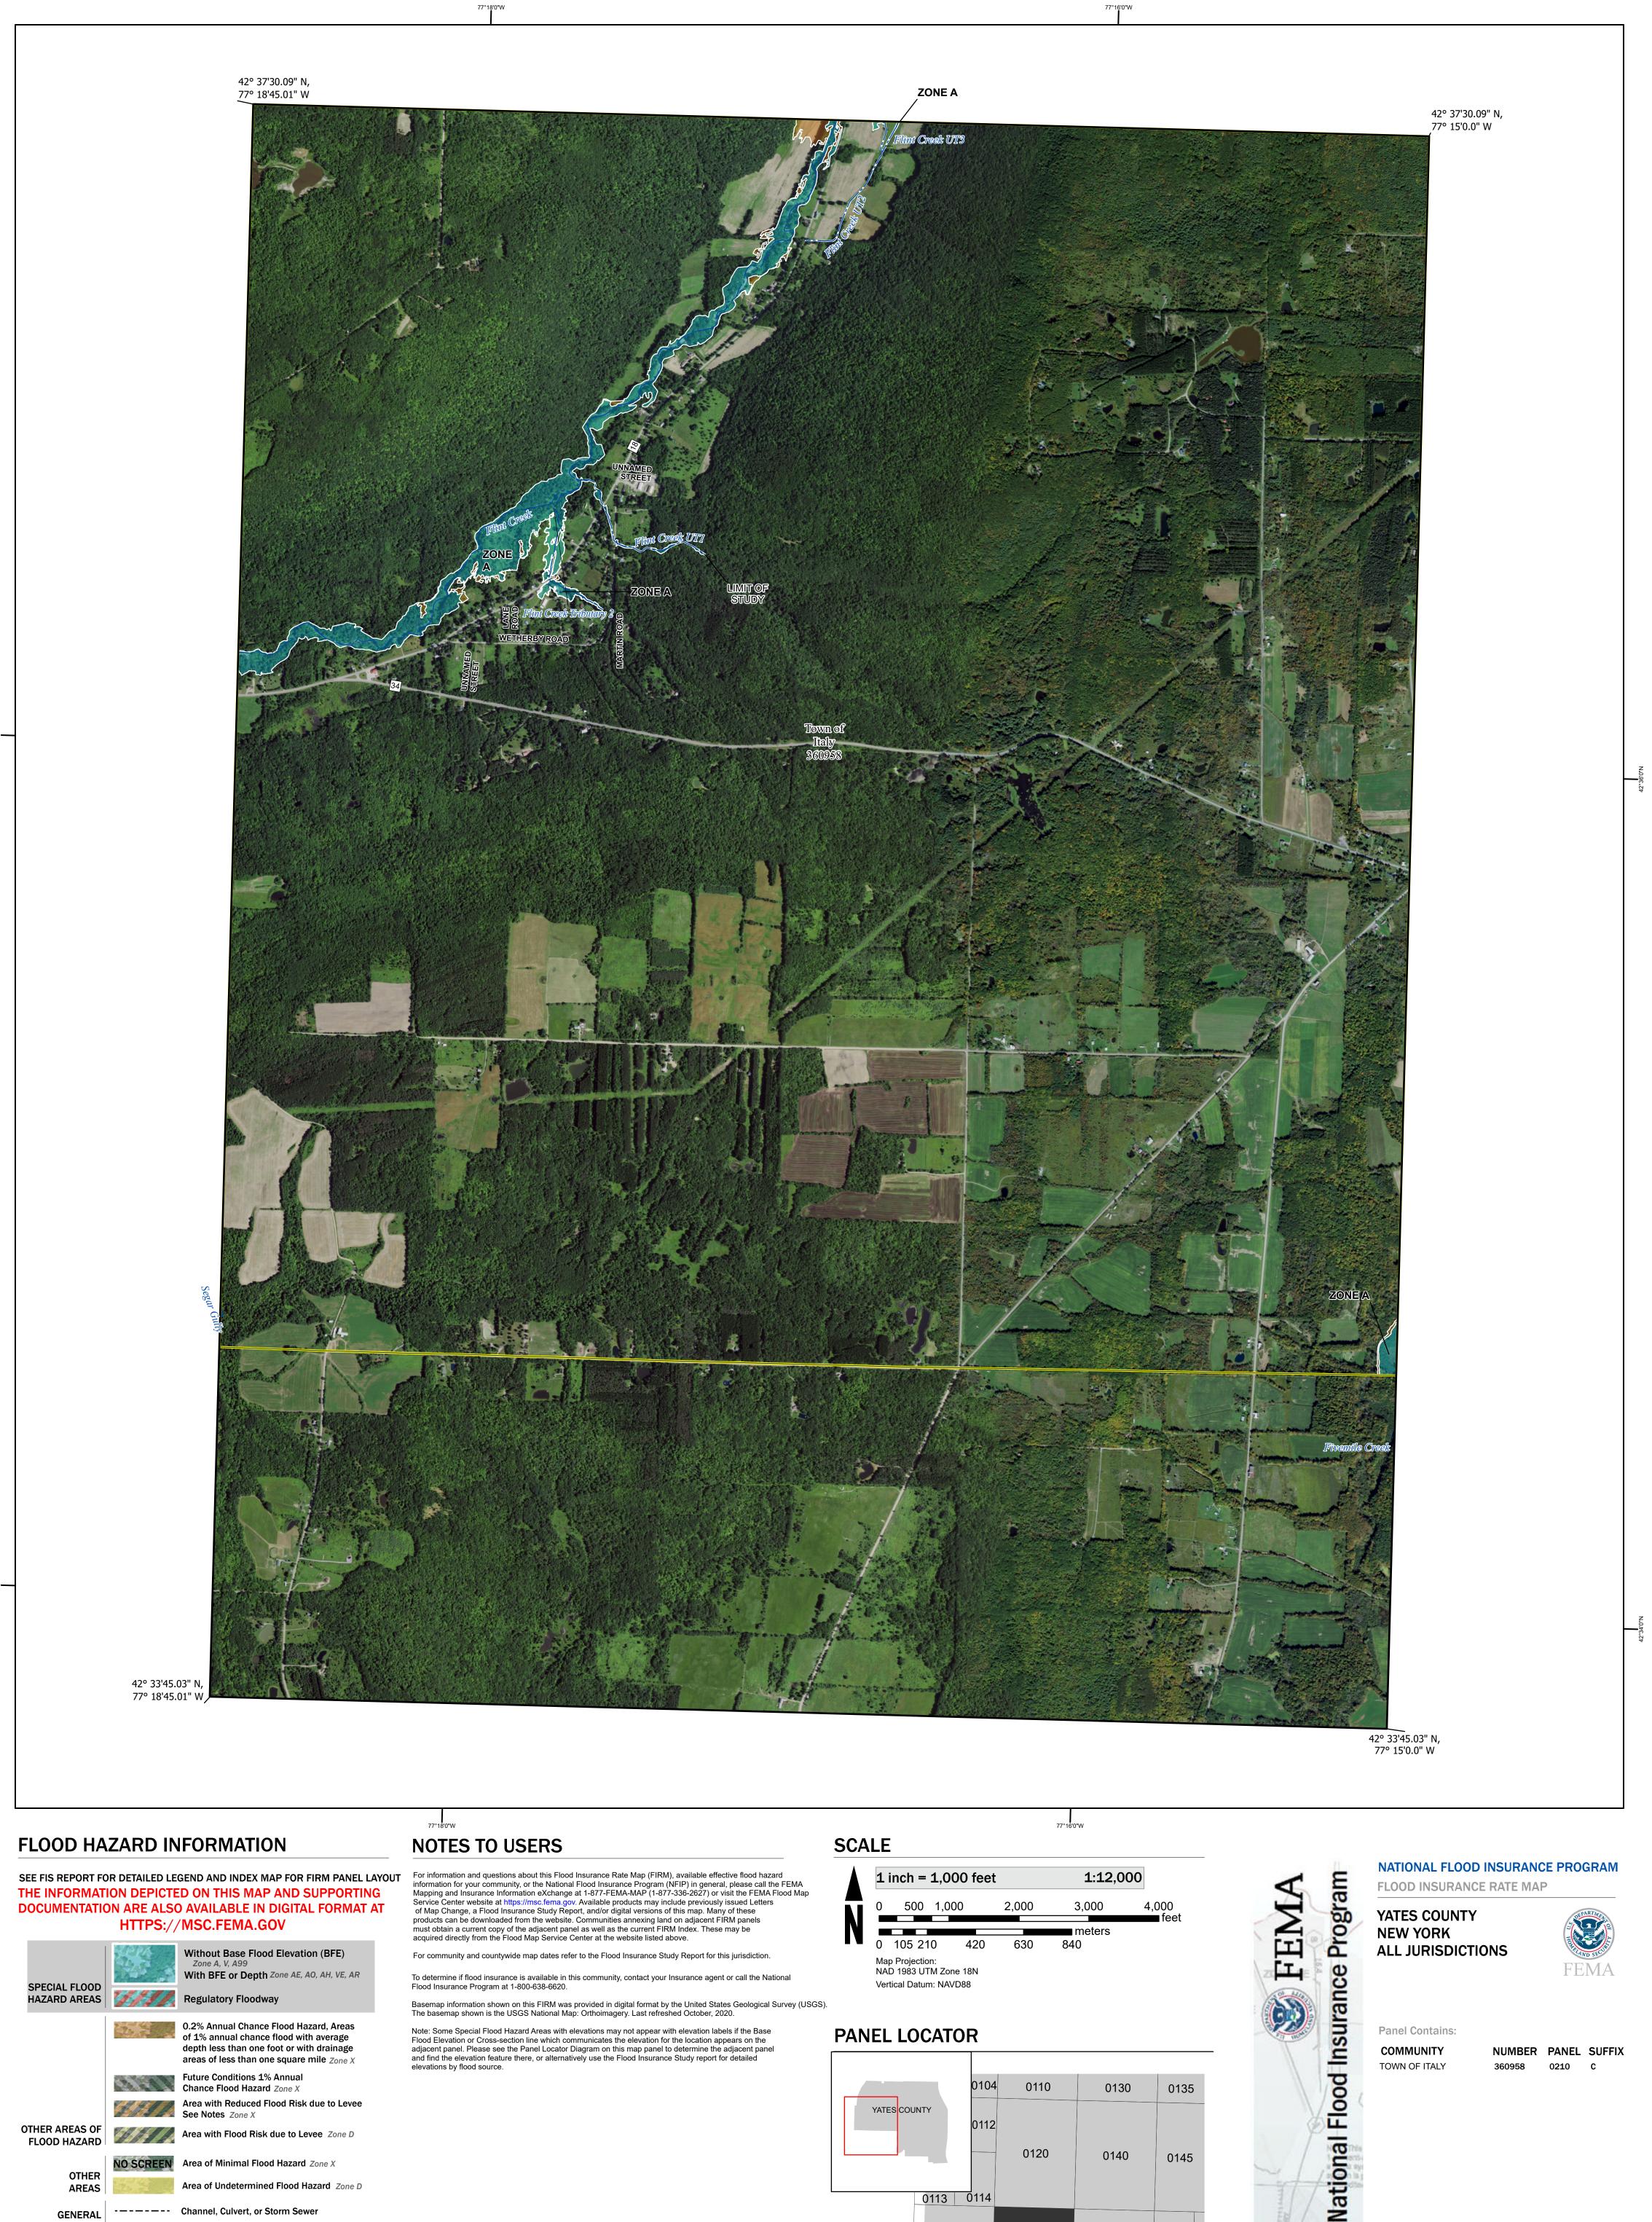

For community and countywide map dates refer to the Flood Insurance Study Report for this jurisdiction.

Flood Insurance Program at 1-800-638-6620.

Basemap information shown on this FIRM was provided in digital format by the United States Geological Survey (USGS). The basemap shown is the USGS National Map: Orthoimagery. Last refreshed October, 2020.

Note: Some Special Flood Hazard Areas with elevations may not appear with elevation labels if the Base Flood Elevation or Cross-section line which communicates the elevation for the location appears on the adjacent panel. Please see the Panel Locator Diagram on this map panel to determine the adjacent panel and find the elevation feature there, or alternatively use the Flood Insurance Study report for detailed elevations by flood source.

To determine if flood insurance is available in this community, contact your Insurance agent or call the National

Vertical Datum: NAVD88

\*PANEL NOT PRINTED

**Panel Contains:** 

COMMUNITY TOWN OF ITALY

NUMBER PANEL SUFFIX 360958 0210 C

MAP NUMBER 36123C0210C EFFECTIVE DATE **Prelim Issue Date: 05/01/2023**