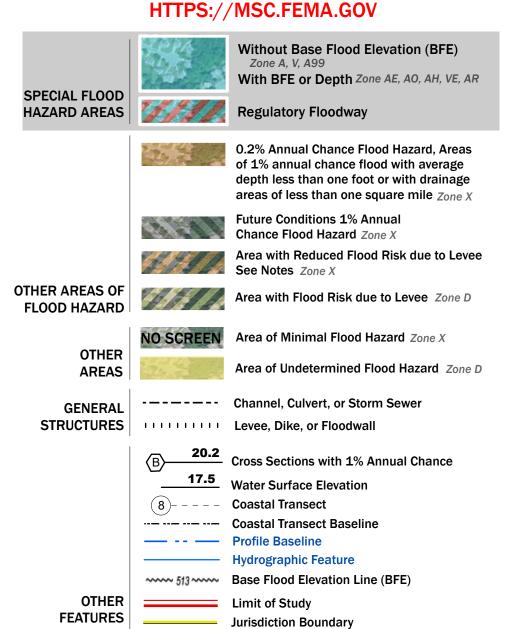

Note: Some Special Flood Hazard Areas with elevations may not appear with elevation labels if the Base Flood Elevation or Cross-section line which communicates the elevation for the location appears on the adjacent panel. Please see the Panel Locator Diagram on this map panel to determine the adjacent panel and find the elevation feature there, or alternatively use the Flood Insurance Study report for detailed elevations by flood source.