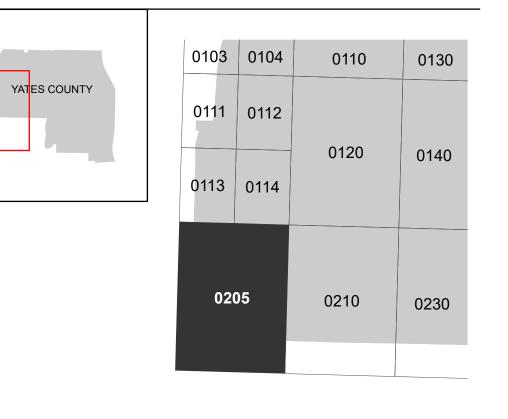

## PANEL LOCATOR

NATIONAL FLOOD INSURANCE PROGRAM National Flood Insurance Program S FEMA FLOOD INSURANCE RATE MAP YATES COUNTY **NEW YORK** ALL JURISDICTIONS **Panel Contains:** COMMUNITY TOWN OF ITALY BIZONE X ---