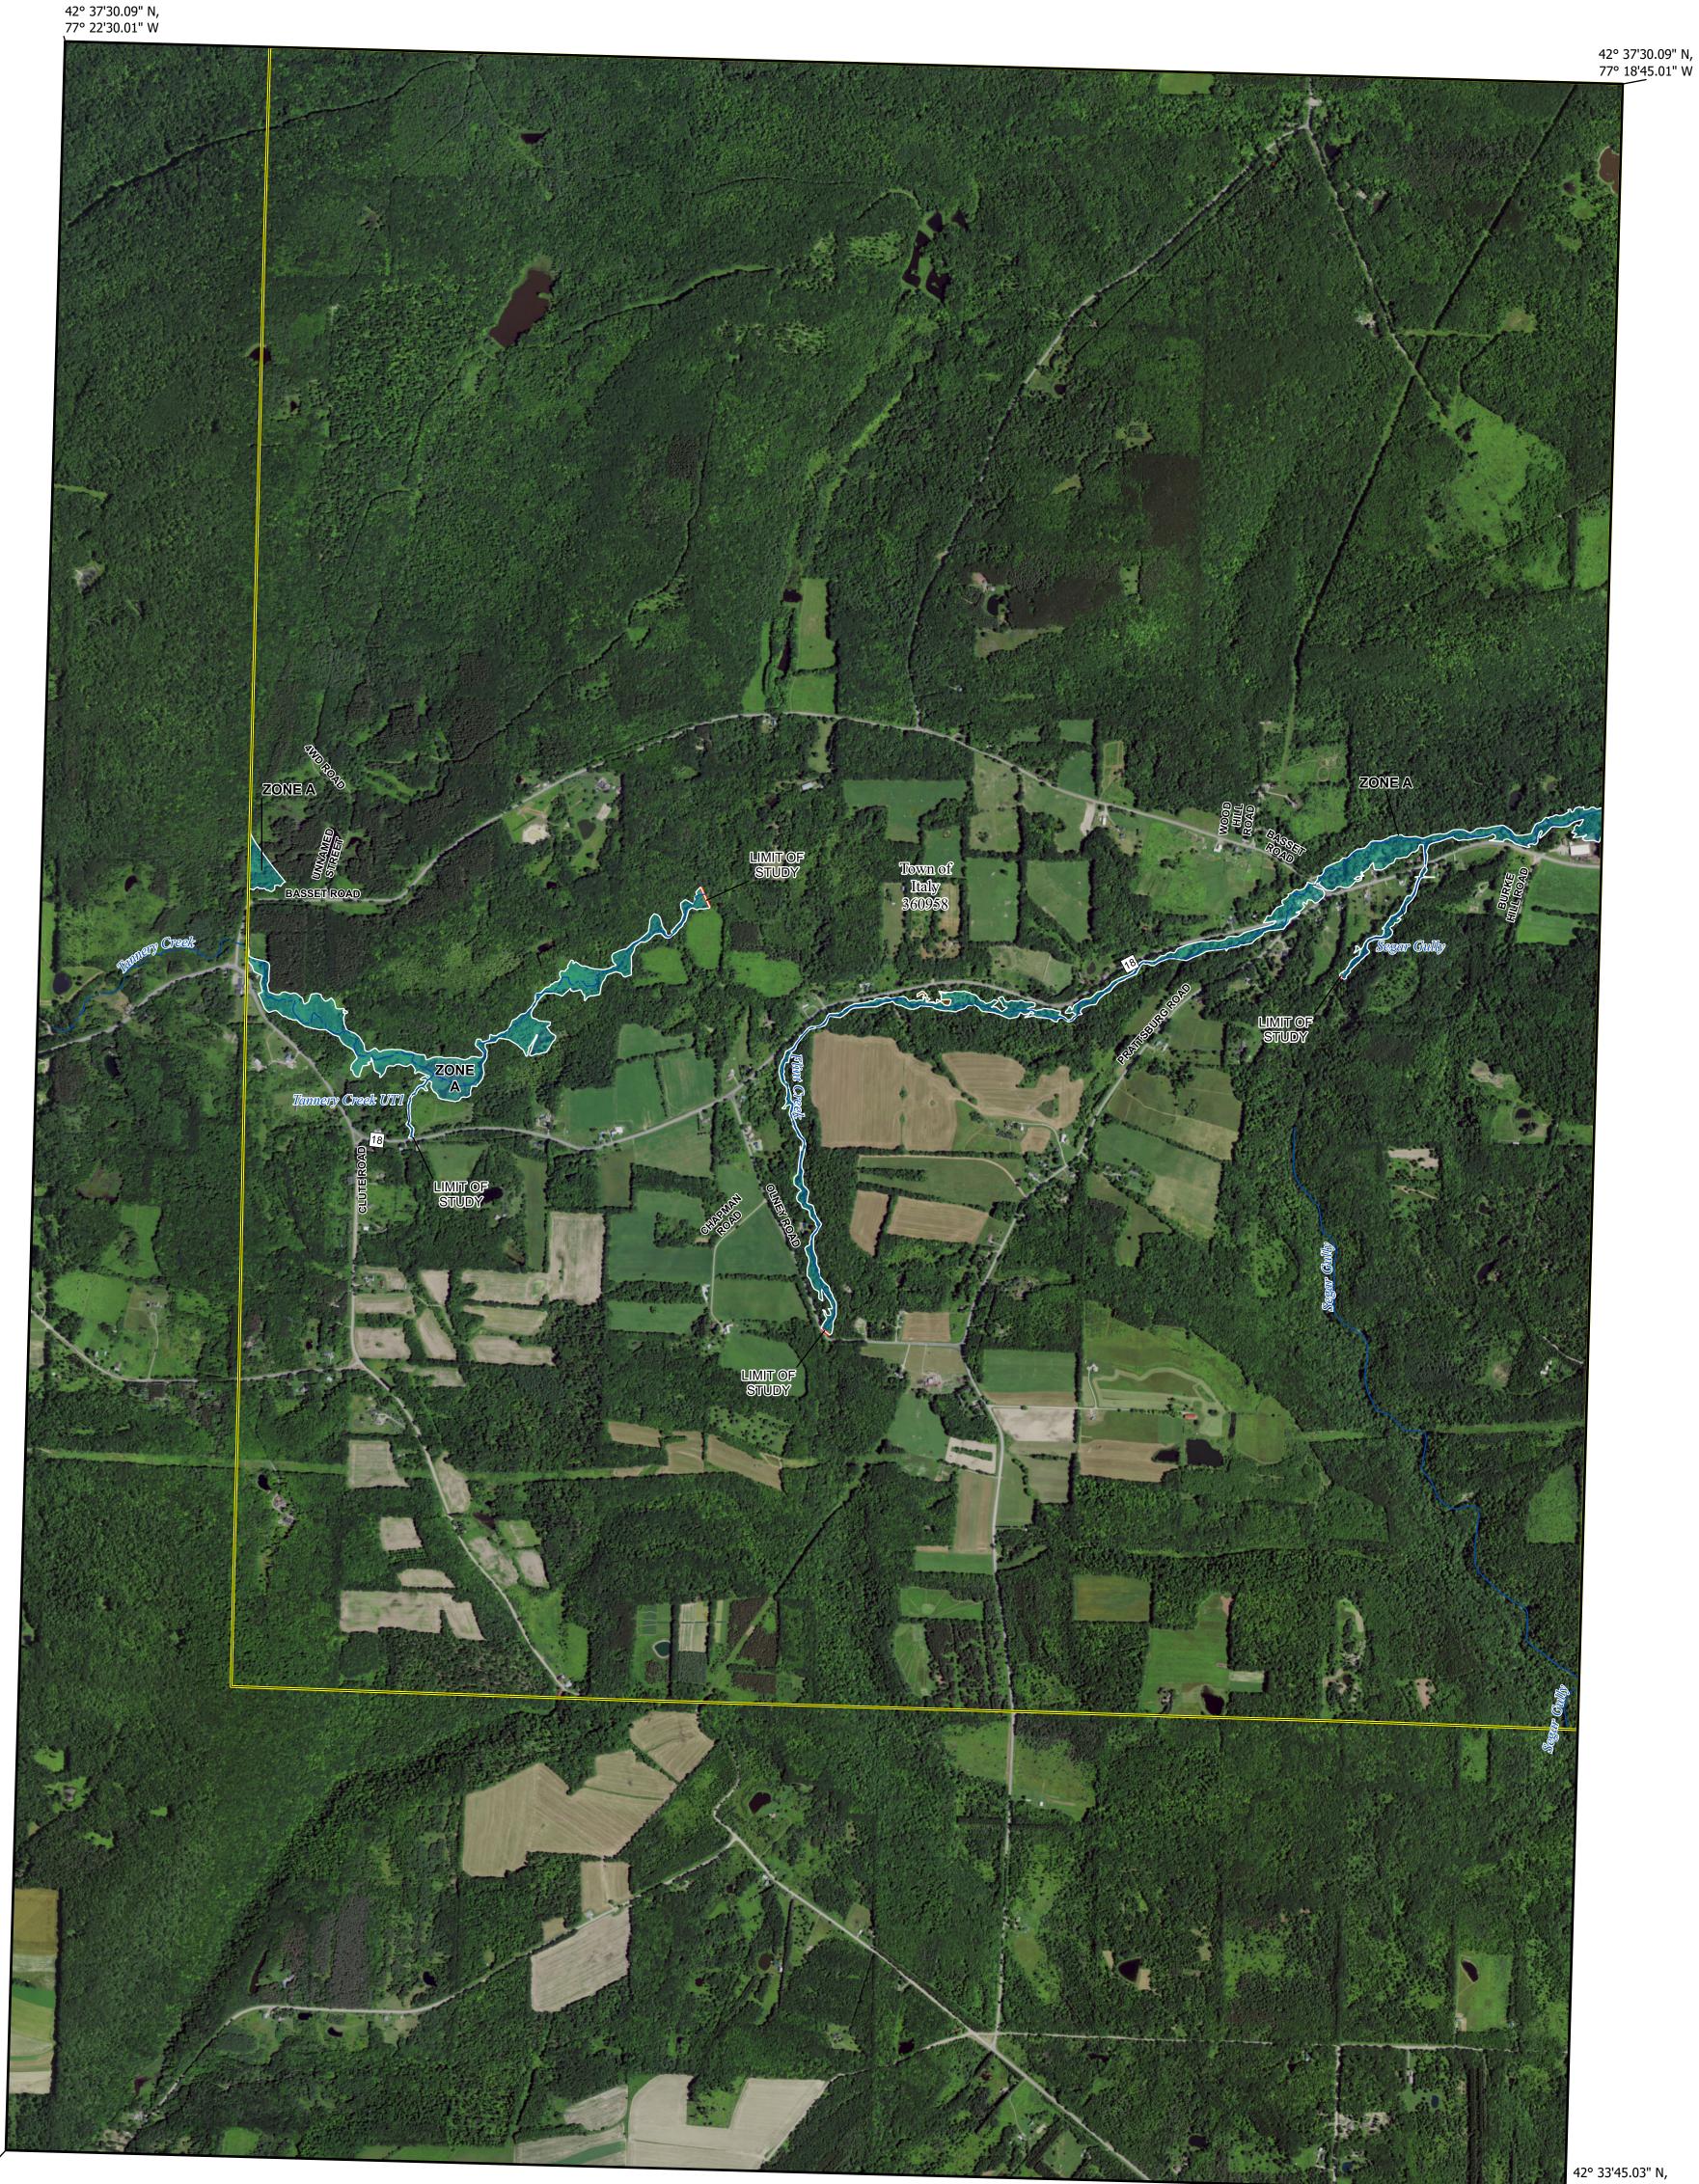

42° 33'45.03" N, 77° 22'30.01" W

77°22'0"W

77°22'0"W

SEE FIS REPORT FOR DETAILED LEGEND AND INDEX MAP FOR FIRM PANEL LAYOUT THE INFORMATION DEPICTED ON THIS MAP AND SUPPORTING DOCUMENTATION ARE ALSO AVAILABLE IN DIGITAL FORMAT AT HTTPS://MSC.FEMA.GOV

77°18'0"W

NUMBER PANEL SUFFIX

360958 0205 C

MAP NUMBER 36123C0205C EFFECTIVE DATE Prelim Issue Date: 05/01/2023

77°20'0"W