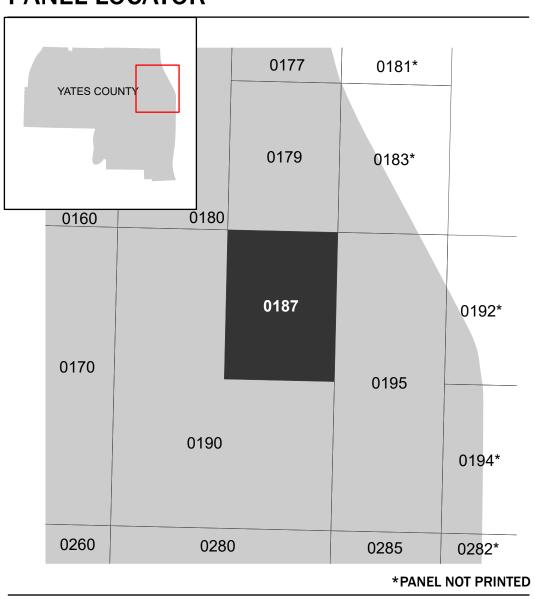

Note: Some Special Flood Hazard Areas with elevations may not appear with elevation labels if the Base Flood Elevation or Cross-section line which communicates the elevation for the location appears on the adjacent panel. Please see the Panel Locator Diagram on this map panel to determine the adjacent panel and find the elevation feature there, or alternatively use the Flood Insurance Study report for detailed elevations by flood source.

## PANEL LOCATOR

FLOOD INSURANCE RATE MAP YATES COUNTY **NEW YORK** 

**ALL JURISDICTIONS** 

**Panel Contains:** 

COMMUNITY VILLAGE OF DRESDEN TOWN OF TORREY

NUMBER PANEL SUFFIX 360956 0187 C 0187 C 360966

MAP NUMBER 36123C0187C **EFFECTIVE DATE Prelim Issue Date: 05/01/2023**