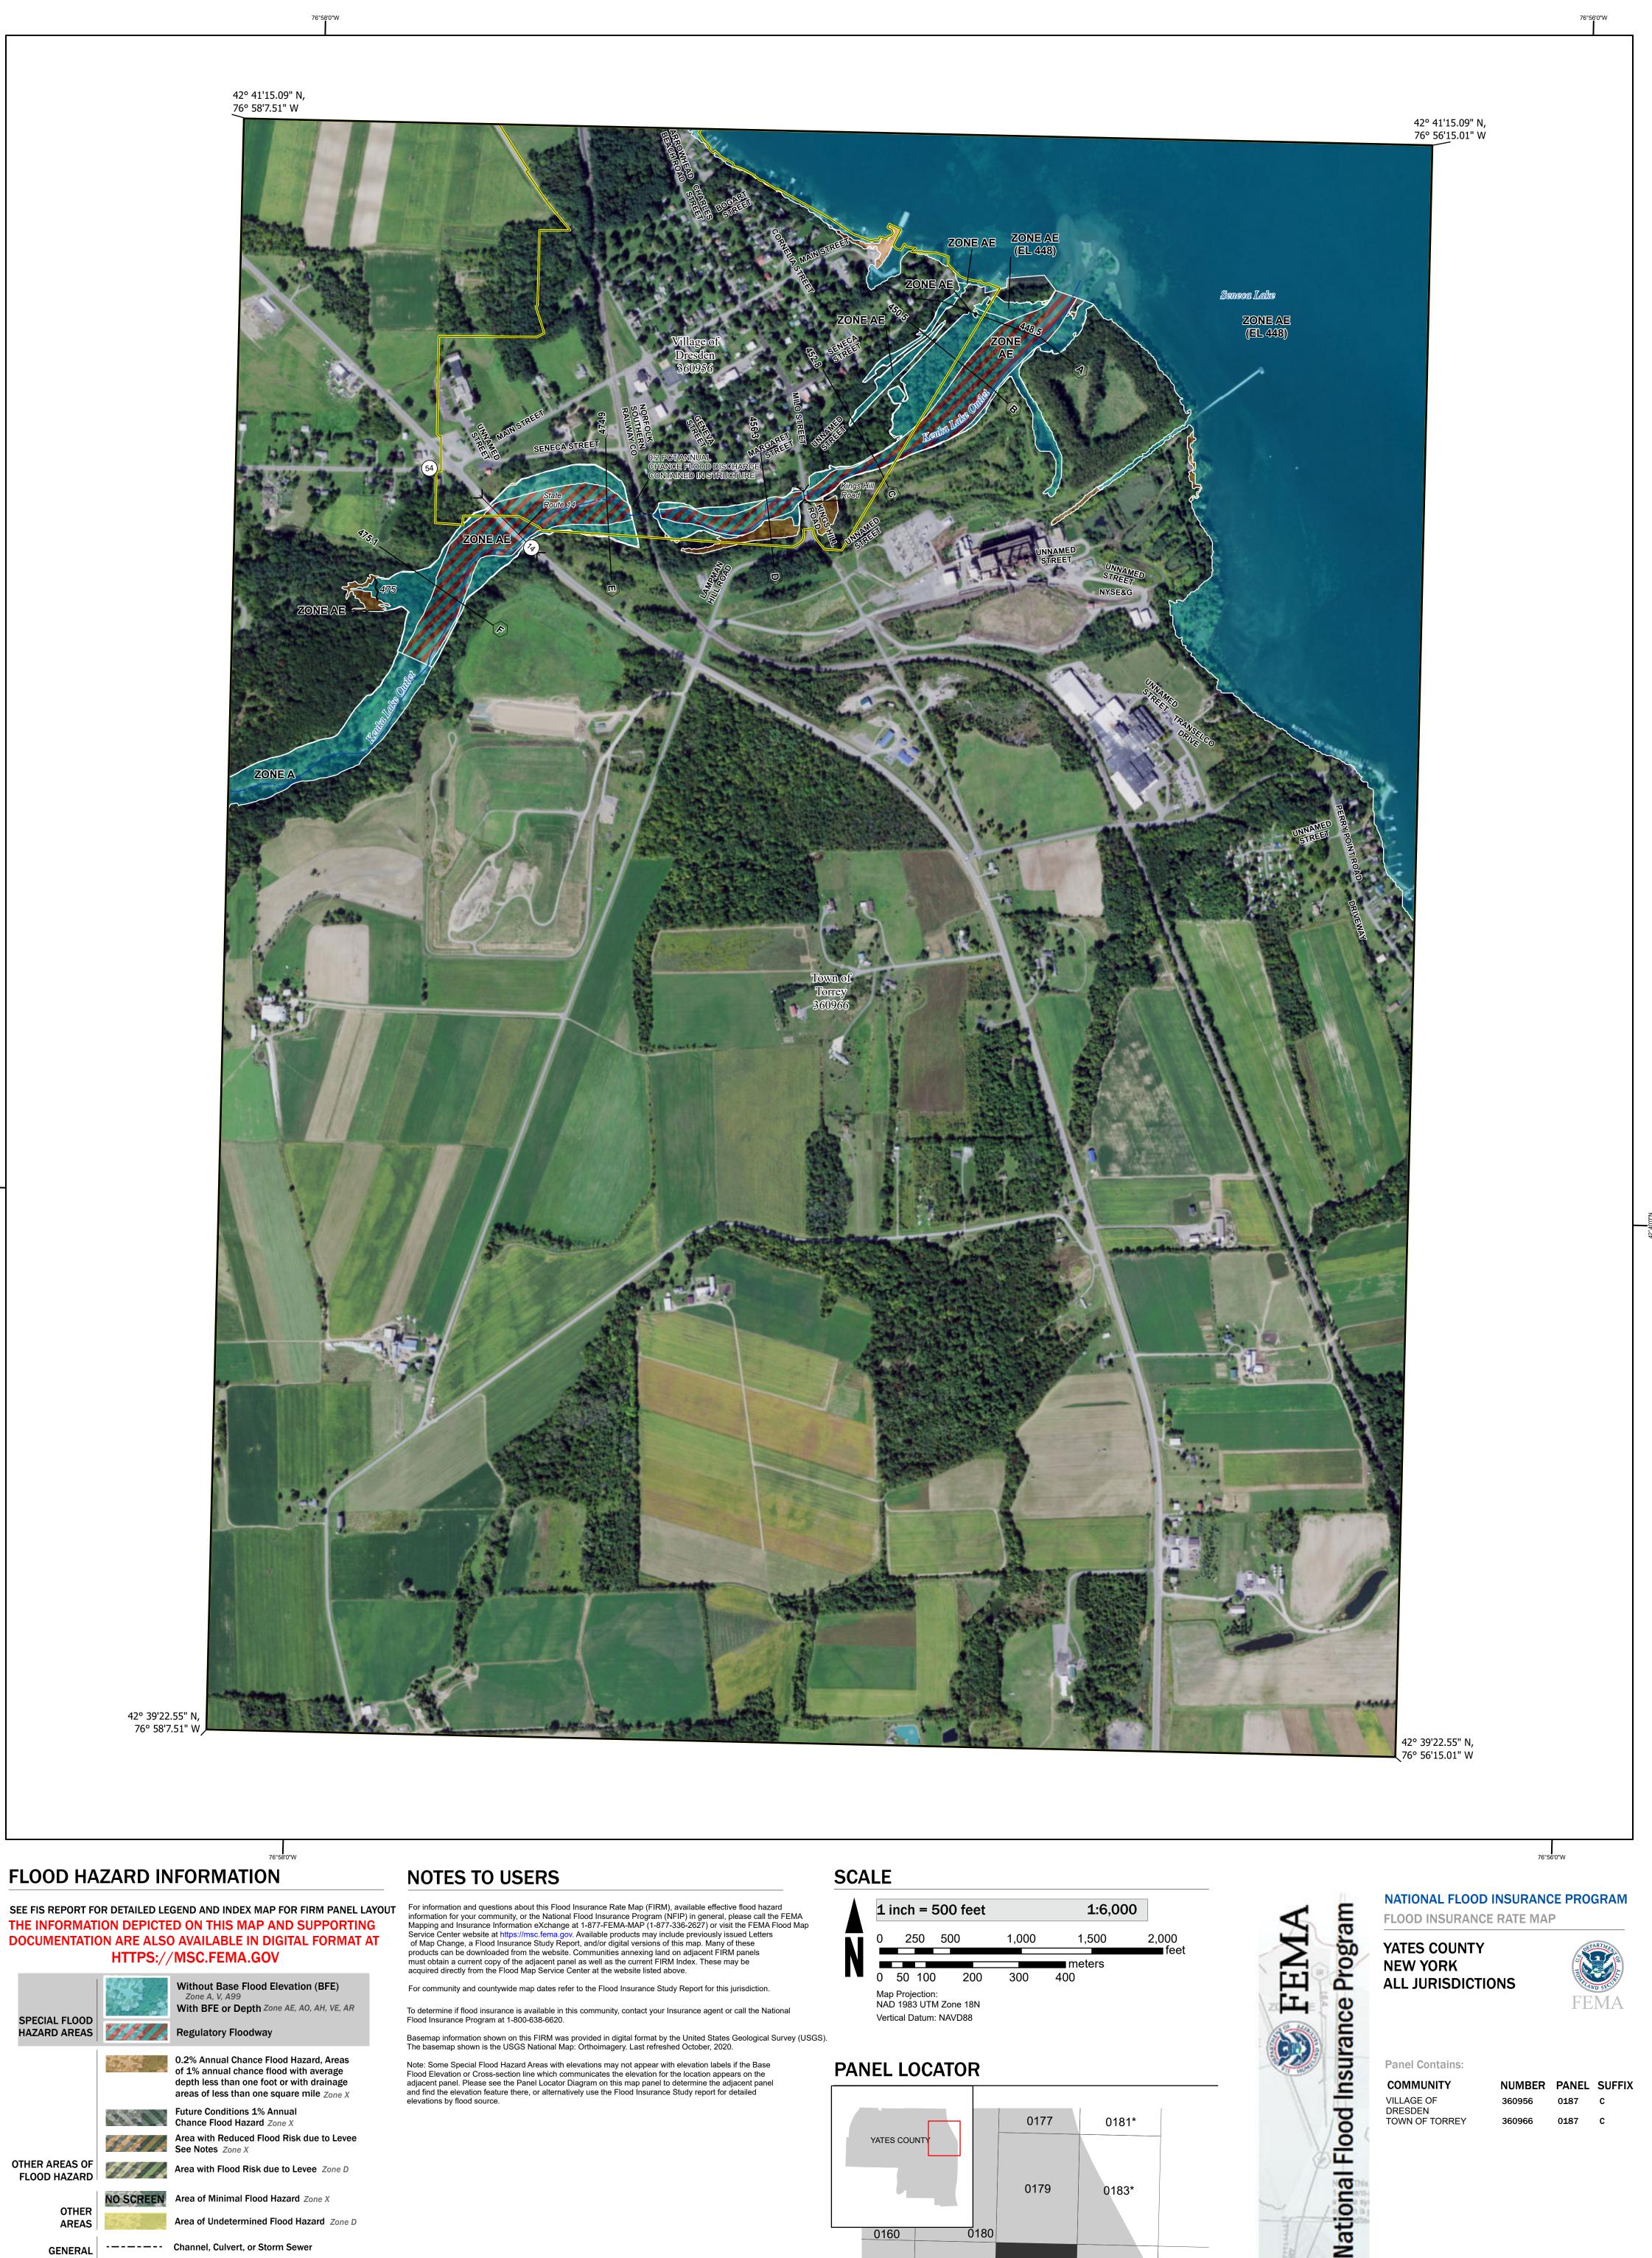

Note: Some Special Flood Hazard Areas with elevations may not appear with elevation labels if the Base Flood Elevation or Cross-section line which communicates the elevation for the location appears on the adjacent panel. Please see the Panel Locator Diagram on this map panel to determine the adjacent panel and find the elevation feature there, or alternatively use the Flood Insurance Study report for detailed elevations by flood source.

## PANEL LOCATOR

FLOOD INSURANCE RATE MAP YATES COUNTY **NEW YORK** 

**ALL JURISDICTIONS** 

**Panel Contains:** 

COMMUNITY VILLAGE OF DRESDEN TOWN OF TORREY

NUMBER PANEL SUFFIX 360956 0187 C 0187 C 360966

MAP NUMBER 36123C0187C **EFFECTIVE DATE Prelim Issue Date: 05/01/2023**