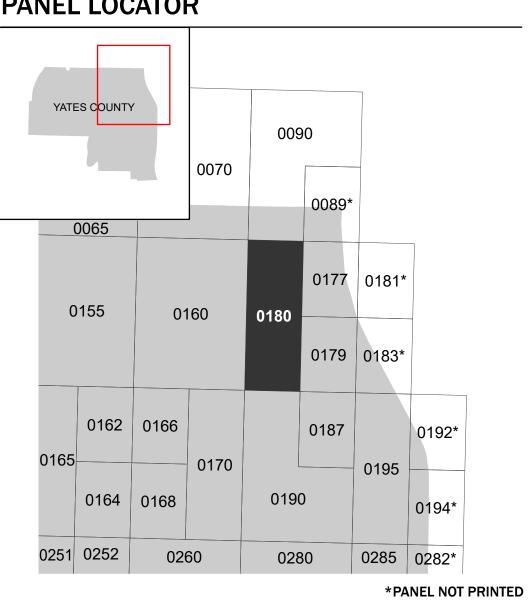

Note: Some Special Flood Hazard Areas with elevations may not appear with elevation labels if the Base Flood Elevation or Cross-section line which communicates the elevation for the location appears on the adjacent panel. Please see the Panel Locator Diagram on this map panel to determine the adjacent panel and find the elevation feature there, or alternatively use the Flood Insurance Study report for detailed elevations by flood source.

## PANEL LOCATOR

YATES COUNTY **NEW YORK** 

**ALL JURISDICTIONS** 

**Panel Contains:** 

TOWN OF BENTON

COMMUNITY TOWN OF TORREY NUMBER PANEL SUFFIX 360966 0180

0180 360955

MAP NUMBER 36123C0180C EFFECTIVE DATE **Prelim Issue Date: 05/01/2023**