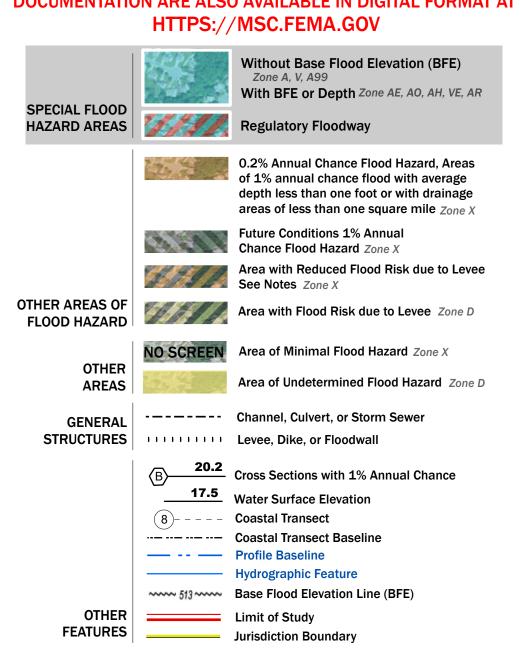

Note: Some Special Flood Hazard Areas with elevations may not appear with elevation labels if the Base Flood Elevation or Cross-section line which communicates the elevation for the location appears on the adjacent panel. Please see the Panel Locator Diagram on this map panel to determine the adjacent panel and find the elevation feature there, or alternatively use the Flood Insurance Study report for detailed elevations by flood source.