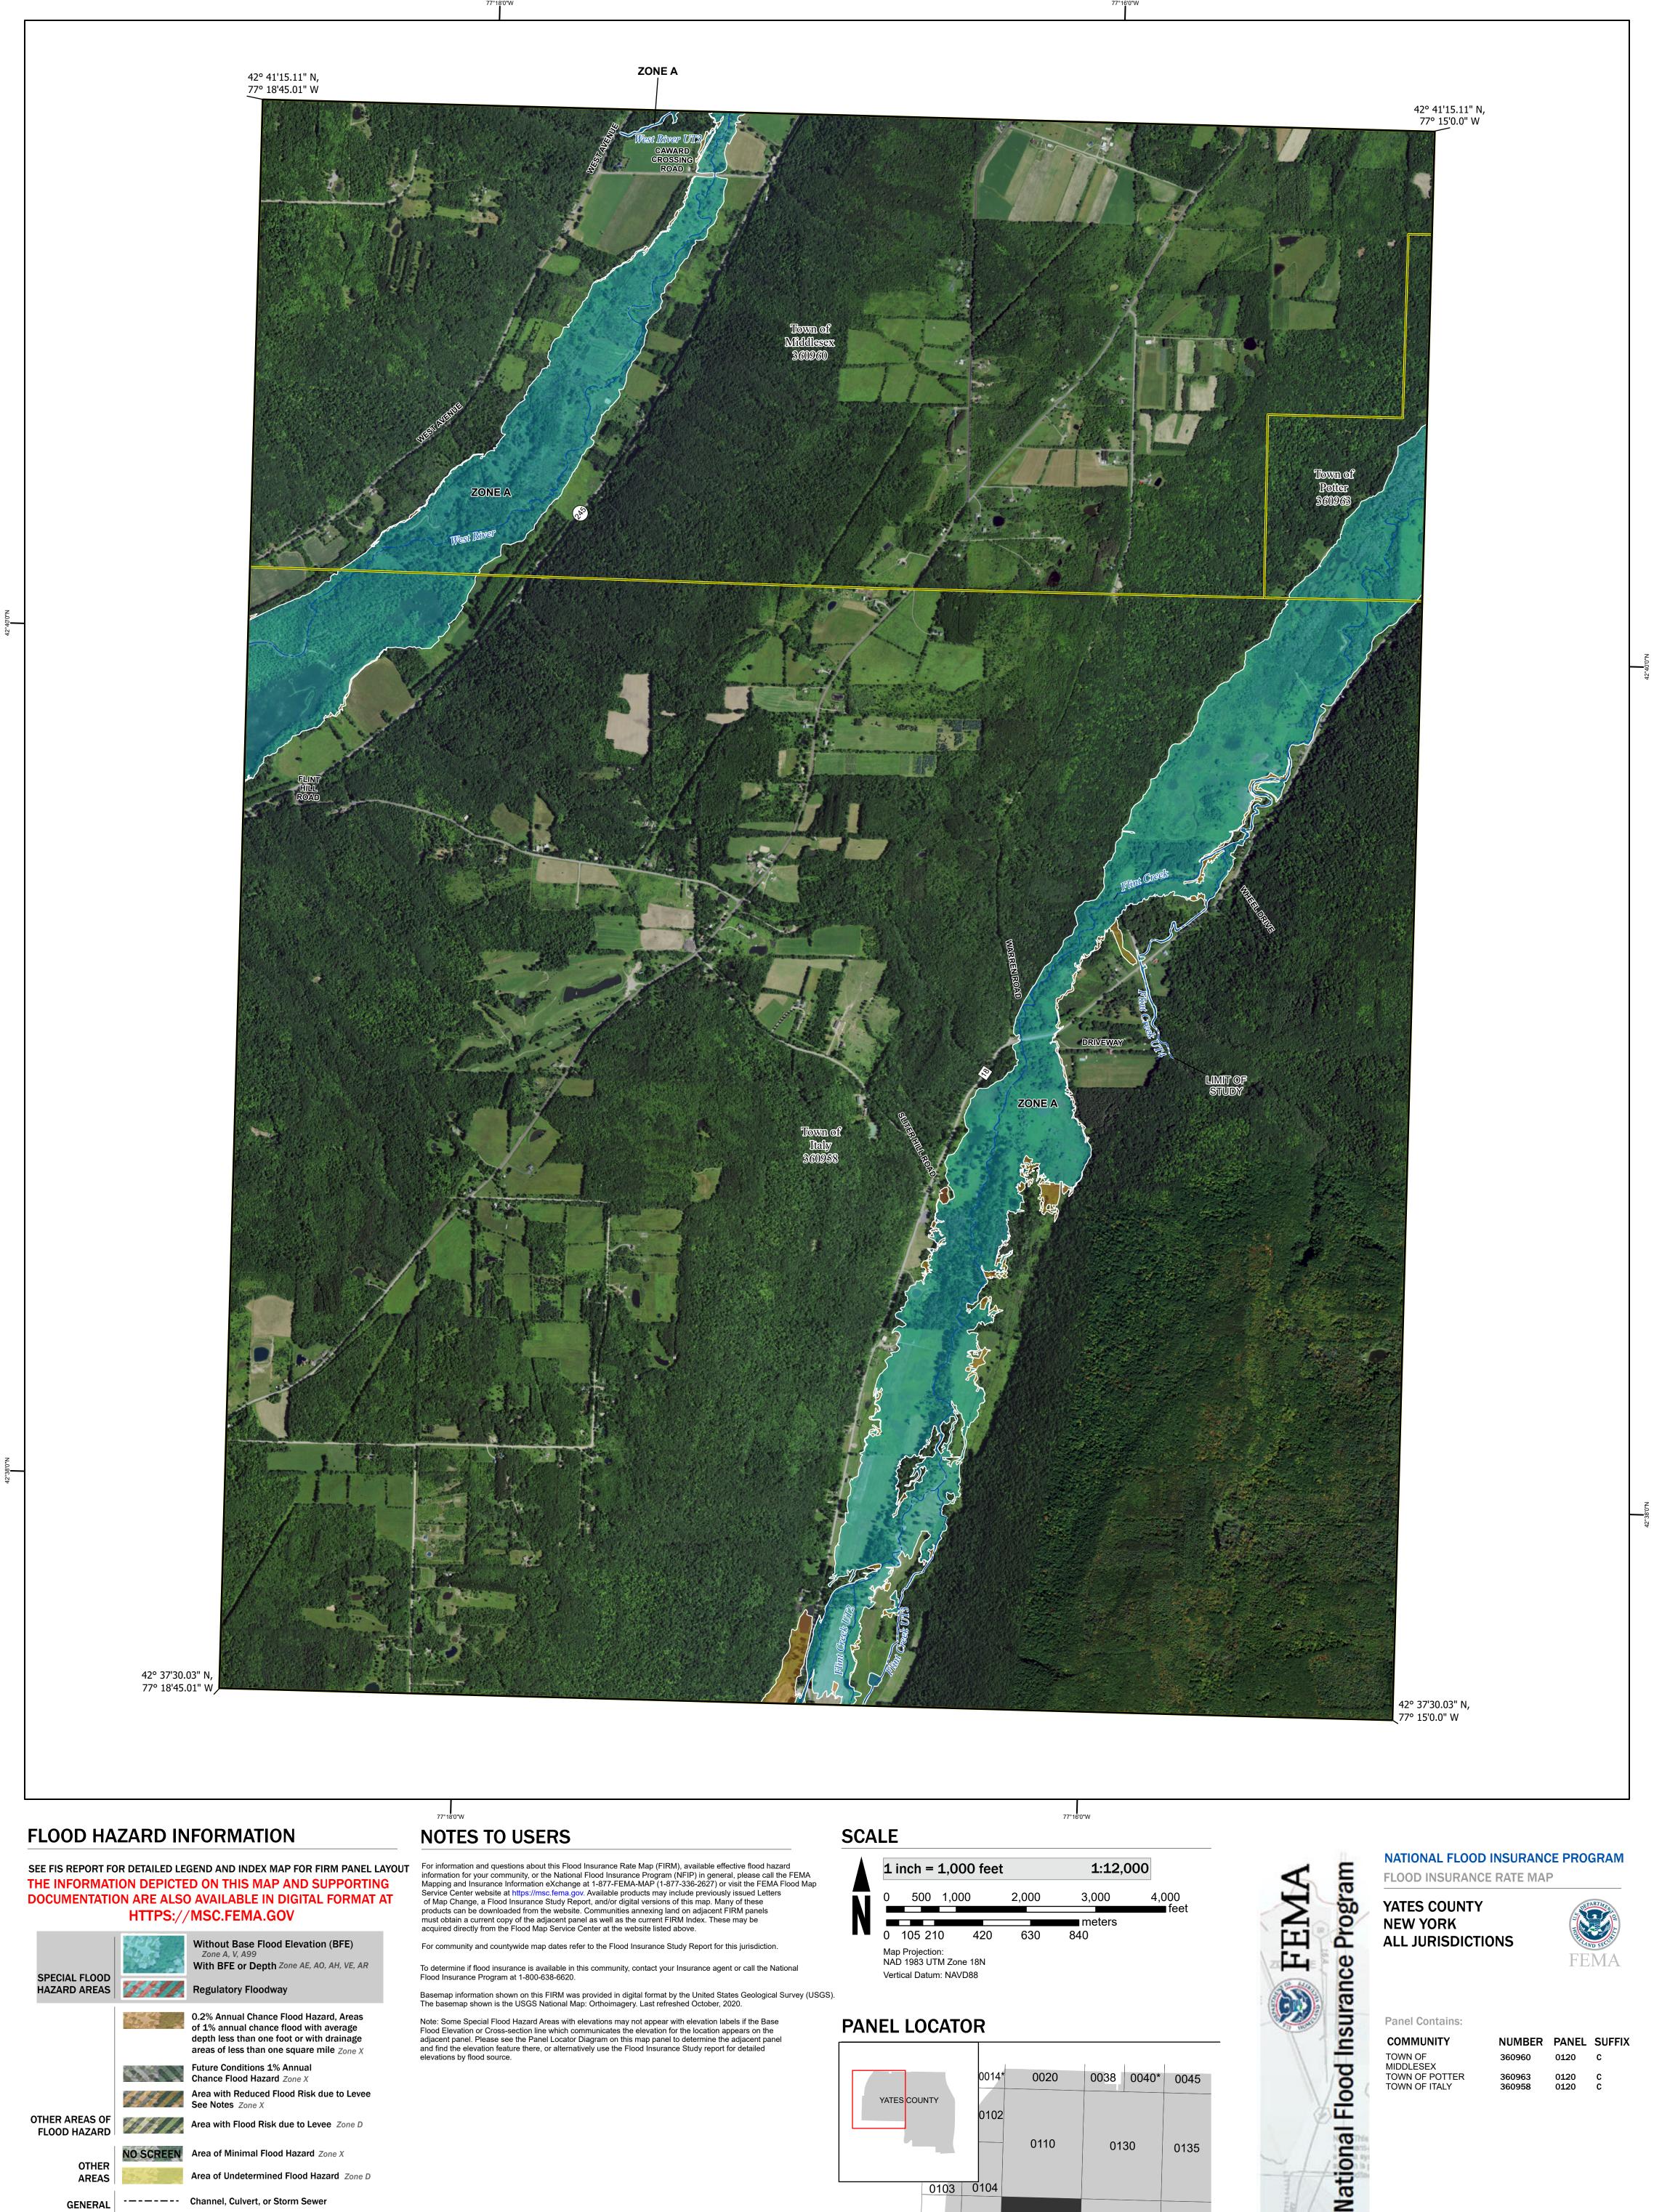

Note: Some Special Flood Hazard Areas with elevations may not appear with elevation labels if the Base Flood Elevation or Cross-section line which communicates the elevation for the location appears on the adjacent panel. Please see the Panel Locator Diagram on this map panel to determine the adjacent panel and find the elevation feature there, or alternatively use the Flood Insurance Study report for detailed elevations by flood source.

## PANEL LOCATOR

**Panel Contains:** 

| COMMUNITY                  |  |
|----------------------------|--|
| OWN OF                     |  |
| IIDDLESEX<br>OWN OF POTTER |  |

**ALL JURISDICTIONS** 

NUMBER PANEL SUFFIX 360960 0120 C 0120 360963 TOWN OF ITALY 0120 360958

> MAP NUMBER 36123C0120C EFFECTIVE DATE **Prelim Issue Date: 05/01/2023**