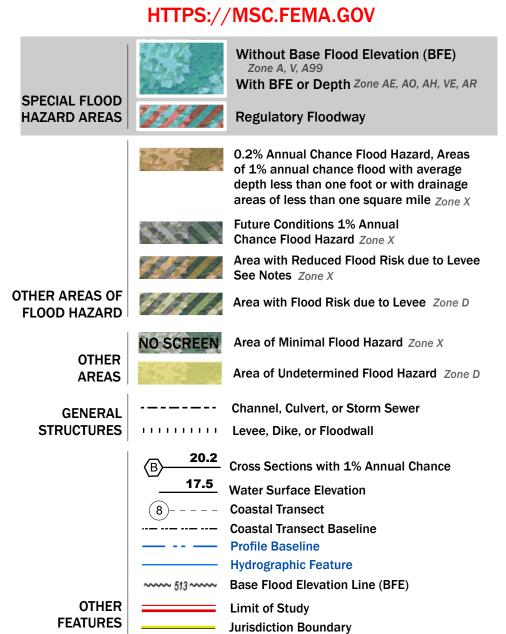

Note: Some Special Flood Hazard Areas with elevations may not appear with elevation labels if the Base Flood Elevation or Cross-section line which communicates the elevation for the location appears on the adjacent panel. Please see the Panel Locator Diagram on this map panel to determine the adjacent panel and find the elevation feature there, or alternatively use the Flood Insurance Study report for detailed elevations by flood source.