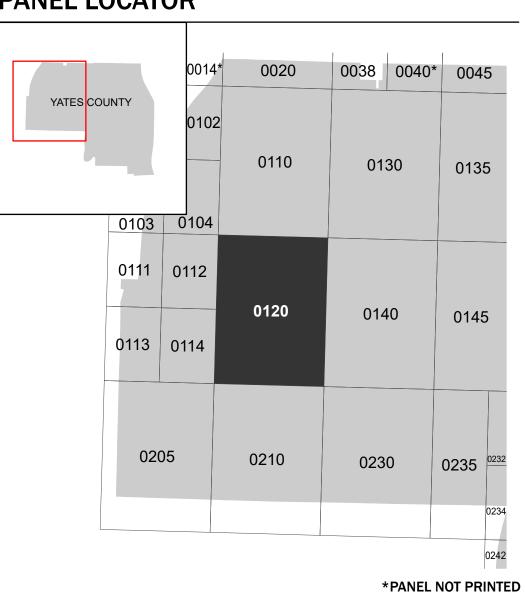

Note: Some Special Flood Hazard Areas with elevations may not appear with elevation labels if the Base Flood Elevation or Cross-section line which communicates the elevation for the location appears on the adjacent panel. Please see the Panel Locator Diagram on this map panel to determine the adjacent panel and find the elevation feature there, or alternatively use the Flood Insurance Study report for detailed elevations by flood source.

## PANEL LOCATOR

**Panel Contains:** 

| COMMUNITY                  |  |
|----------------------------|--|
| OWN OF                     |  |
| IIDDLESEX<br>OWN OF POTTER |  |

**ALL JURISDICTIONS** 

NUMBER PANEL SUFFIX 360960 0120 C 0120 360963 TOWN OF ITALY 0120 360958