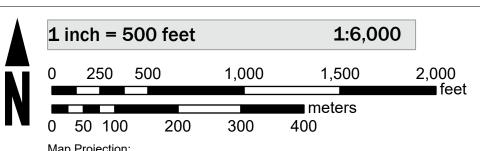

insurance is available in this community, contact your Insurance agent or call the National

Flood Insurance Program at 1-800-638-6620.

Basemap information shown on this FIRM was provided in digital format by the United States Geological Survey (USGS). The basemap shown is the USGS National Map: Orthoimagery. Last refreshed October, 2020.

Note: Some Special Flood Hazard Areas with elevations may not appear with elevation labels if the Base Flood Elevation or Cross-section line which communicates the elevation for the location appears on the adjacent panel. Please see the Panel Locator Diagram on this map panel to determine the adjacent panel and find the elevation feature there, or alternatively use the Flood Insurance Study report for detailed elevations by flood source.

## **SCALE**



Map Projection: NAD 1983 UTM Zone 18N Vertical Datum: NAVD88

## PANEL LOCATOR



NATIONAL FLOOD INSURANCE PROGRAM

FLOOD INSURANCE RATE MAP YATES COUNTY

**ALL JURISDICTIONS** 



**Panel Contains:** 

**NEW YORK** 

COMMUNITY TOWN OF ITALY NUMBER PANEL SUFFIX



360958 0113 C

MAP NUMBER 36123C0113C EFFECTIVE DATE **Prelim Issue Date: 05/01/2023**