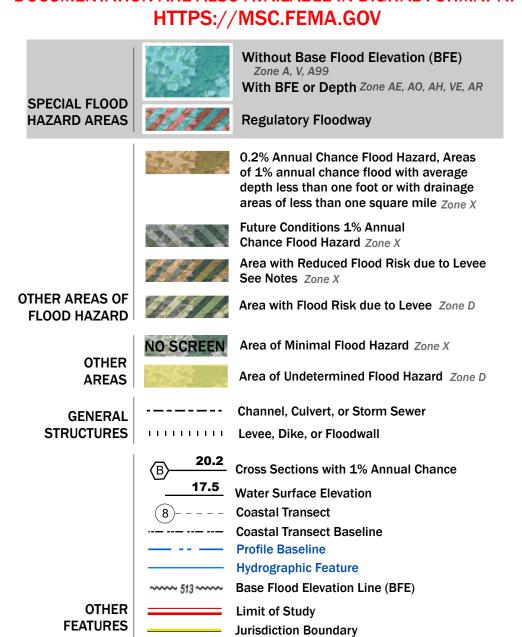

Note: Some Special Flood Hazard Areas with elevations may not appear with elevation labels if the Base Flood Elevation or Cross-section line which communicates the elevation for the location appears on the adjacent panel. Please see the Panel Locator Diagram on this map panel to determine the adjacent panel and find the elevation feature there, or alternatively use the Flood Insurance Study report for detailed elevations by flood source.