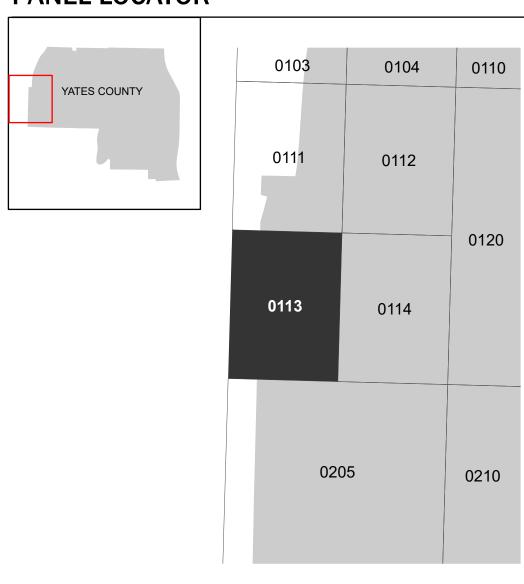

Note: Some Special Flood Hazard Areas with elevations may not appear with elevation labels if the Base Flood Elevation or Cross-section line which communicates the elevation for the location appears on the adjacent panel. Please see the Panel Locator Diagram on this map panel to determine the adjacent panel and find the elevation feature there, or alternatively use the Flood Insurance Study report for detailed elevations by flood source.

## PANEL LOCATOR

NATIONAL FLOOD INSURANCE PROGRAM

FLOOD INSURANCE RATE MAP YATES COUNTY

**ALL JURISDICTIONS** 

**Panel Contains:** 

**NEW YORK** 

COMMUNITY TOWN OF ITALY NUMBER PANEL SUFFIX

360958 0113 C