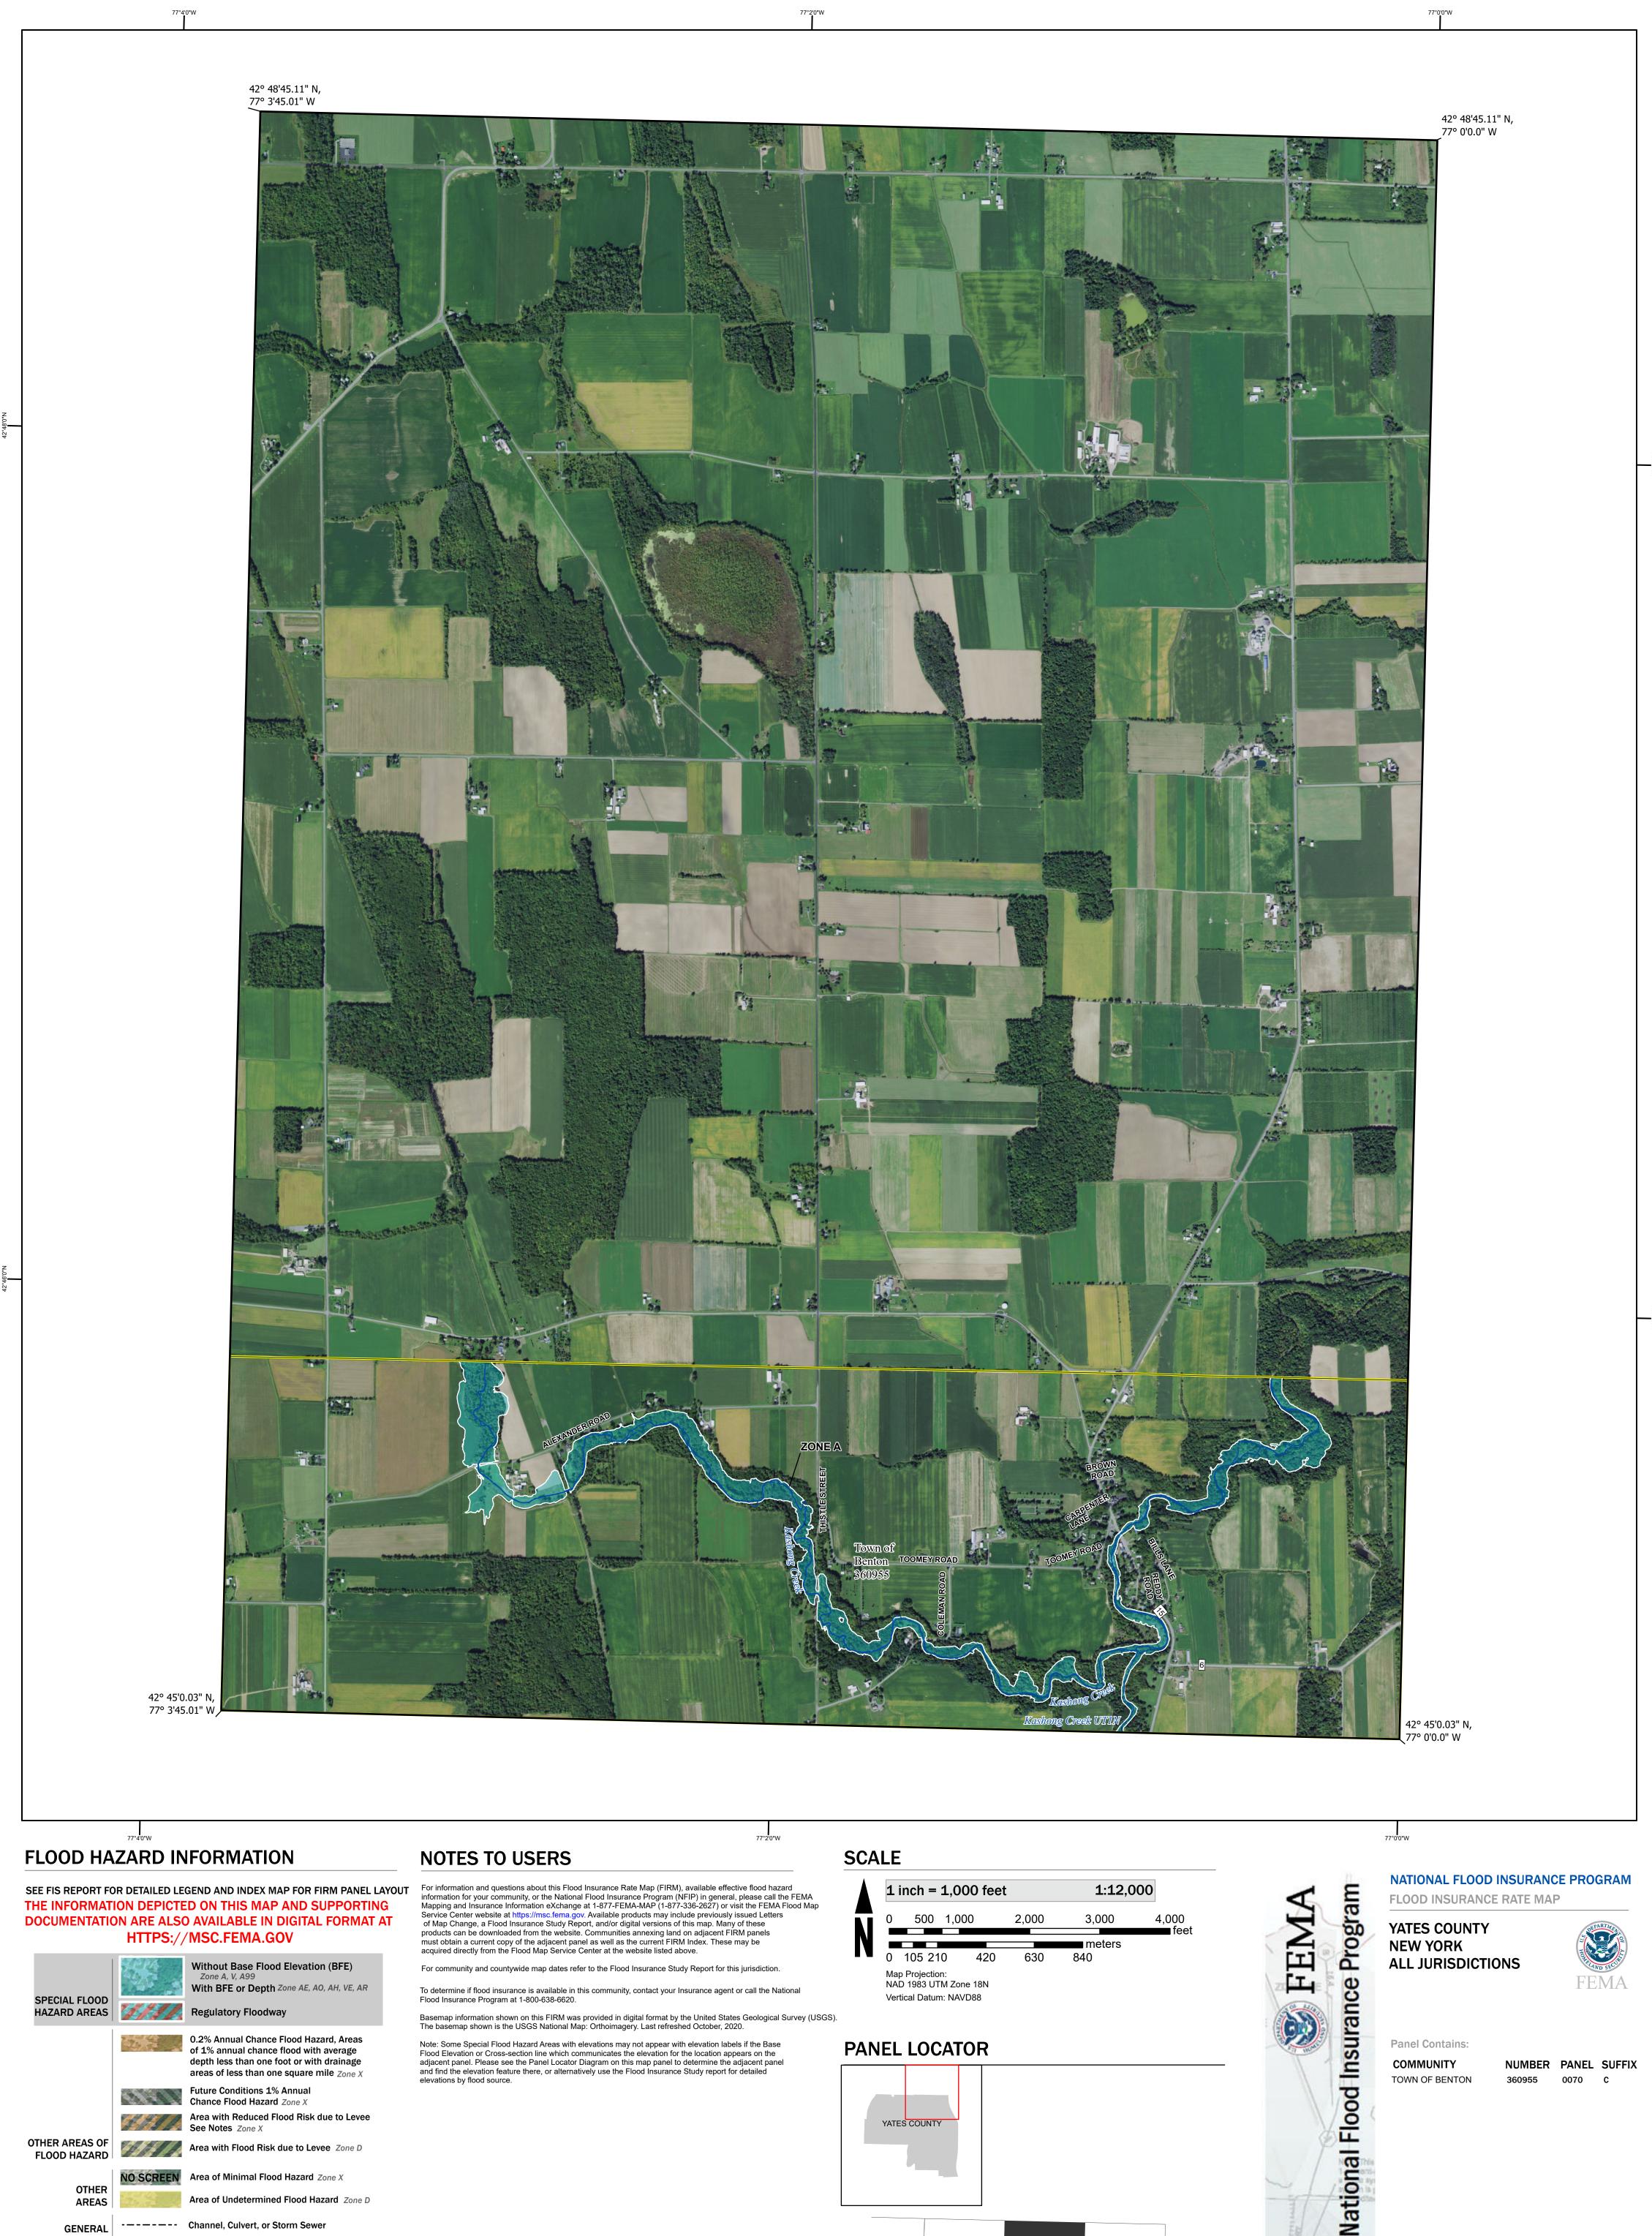

For community and countywide map dates refer to the Flood Insurance Study Report for this jurisdiction.

To determine if flood insurance is available in this community, contact your Insurance agent or call the National Flood Insurance Program at 1-800-638-6620.

Basemap information shown on this FIRM was provided in digital format by the United States Geological Survey (USGS). The basemap shown is the USGS National Map: Orthoimagery. Last refreshed October, 2020.

Note: Some Special Flood Hazard Areas with elevations may not appear with elevation labels if the Base Flood Elevation or Cross-section line which communicates the elevation for the location appears on the adjacent panel. Please see the Panel Locator Diagram on this map panel to determine the adjacent panel and find the elevation feature there, or alternatively use the Flood Insurance Study report for detailed elevations by flood source.