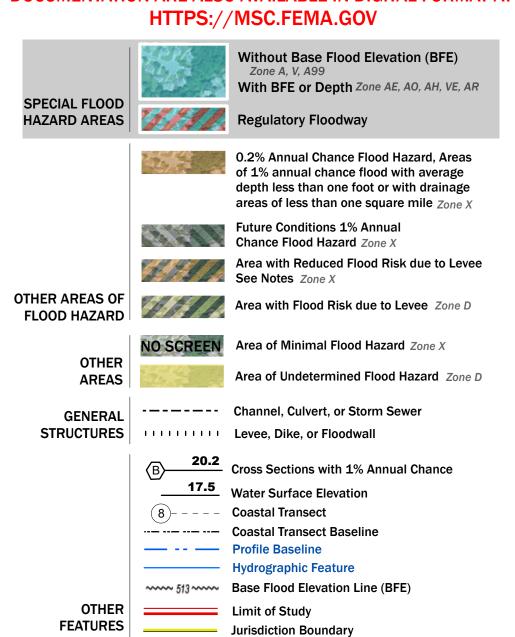

Note: Some Special Flood Hazard Areas with elevations may not appear with elevation labels if the Base Flood Elevation or Cross-section line which communicates the elevation for the location appears on the adjacent panel. Please see the Panel Locator Diagram on this map panel to determine the adjacent panel and find the elevation feature there, or alternatively use the Flood Insurance Study report for detailed elevations by flood source.