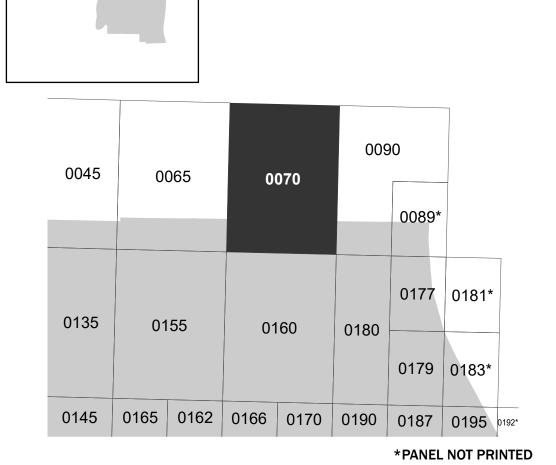

## PANEL LOCATOR

YATES COUNTY

**Panel Contains:** 

COMMUNITY TOWN OF BENTON

NUMBER PANEL SUFFIX 360955 0070 C

MAP NUMBER 36123C0070C EFFECTIVE DATE **Prelim Issue Date: 05/01/2023**