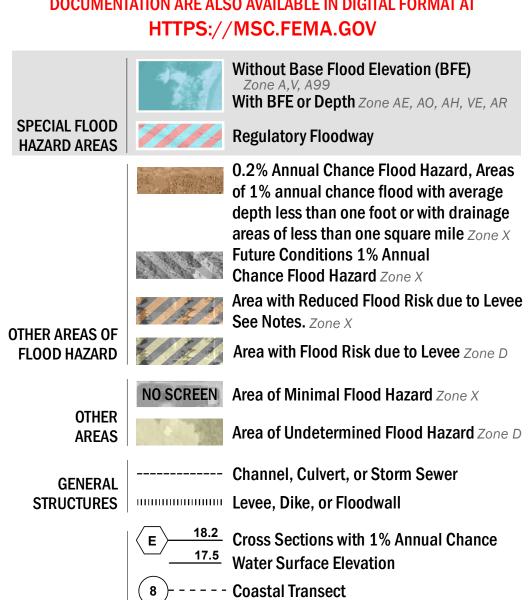

SEE FIS REPORT FOR DETAILED LEGEND AND INDEX MAP FOR FIRM PANEL LAYOUT THE INFORMATION DEPICTED ON THIS MAP AND SUPPORTING DOCUMENTATION ARE ALSO AVAILABLE IN DIGITAL FORMAT AT

————— Coastal Transect Baseline

- Profile Baseline

- Hydrographic Feature

Jurisdiction Boundary

\*\*\*\* 513 \*\*\*\* Base Flood Elevation Line (BFE)

**Limit of Study** 

OTHER

**FEATURES** 

For information and questions about this Flood Insurance Rate Map (FIRM), available products associated with this FIRM, including historic versions, the current map date for each FIRM panel, how to order products, or the National Flood Insurance Program (NFIP) in general, please call the FEMA Mapping and Insurance eXchange at 1-877-FEMA-MAP (1-877-336-2627) or visit the FEMA Flood Map Service Center website at https://msc.fema.gov. Available products may include previously issued Letters of Map Change, a Flood Insurance Study Report, and/or digital versions of this map. Many of these products can be ordered or obtained directly from the website.