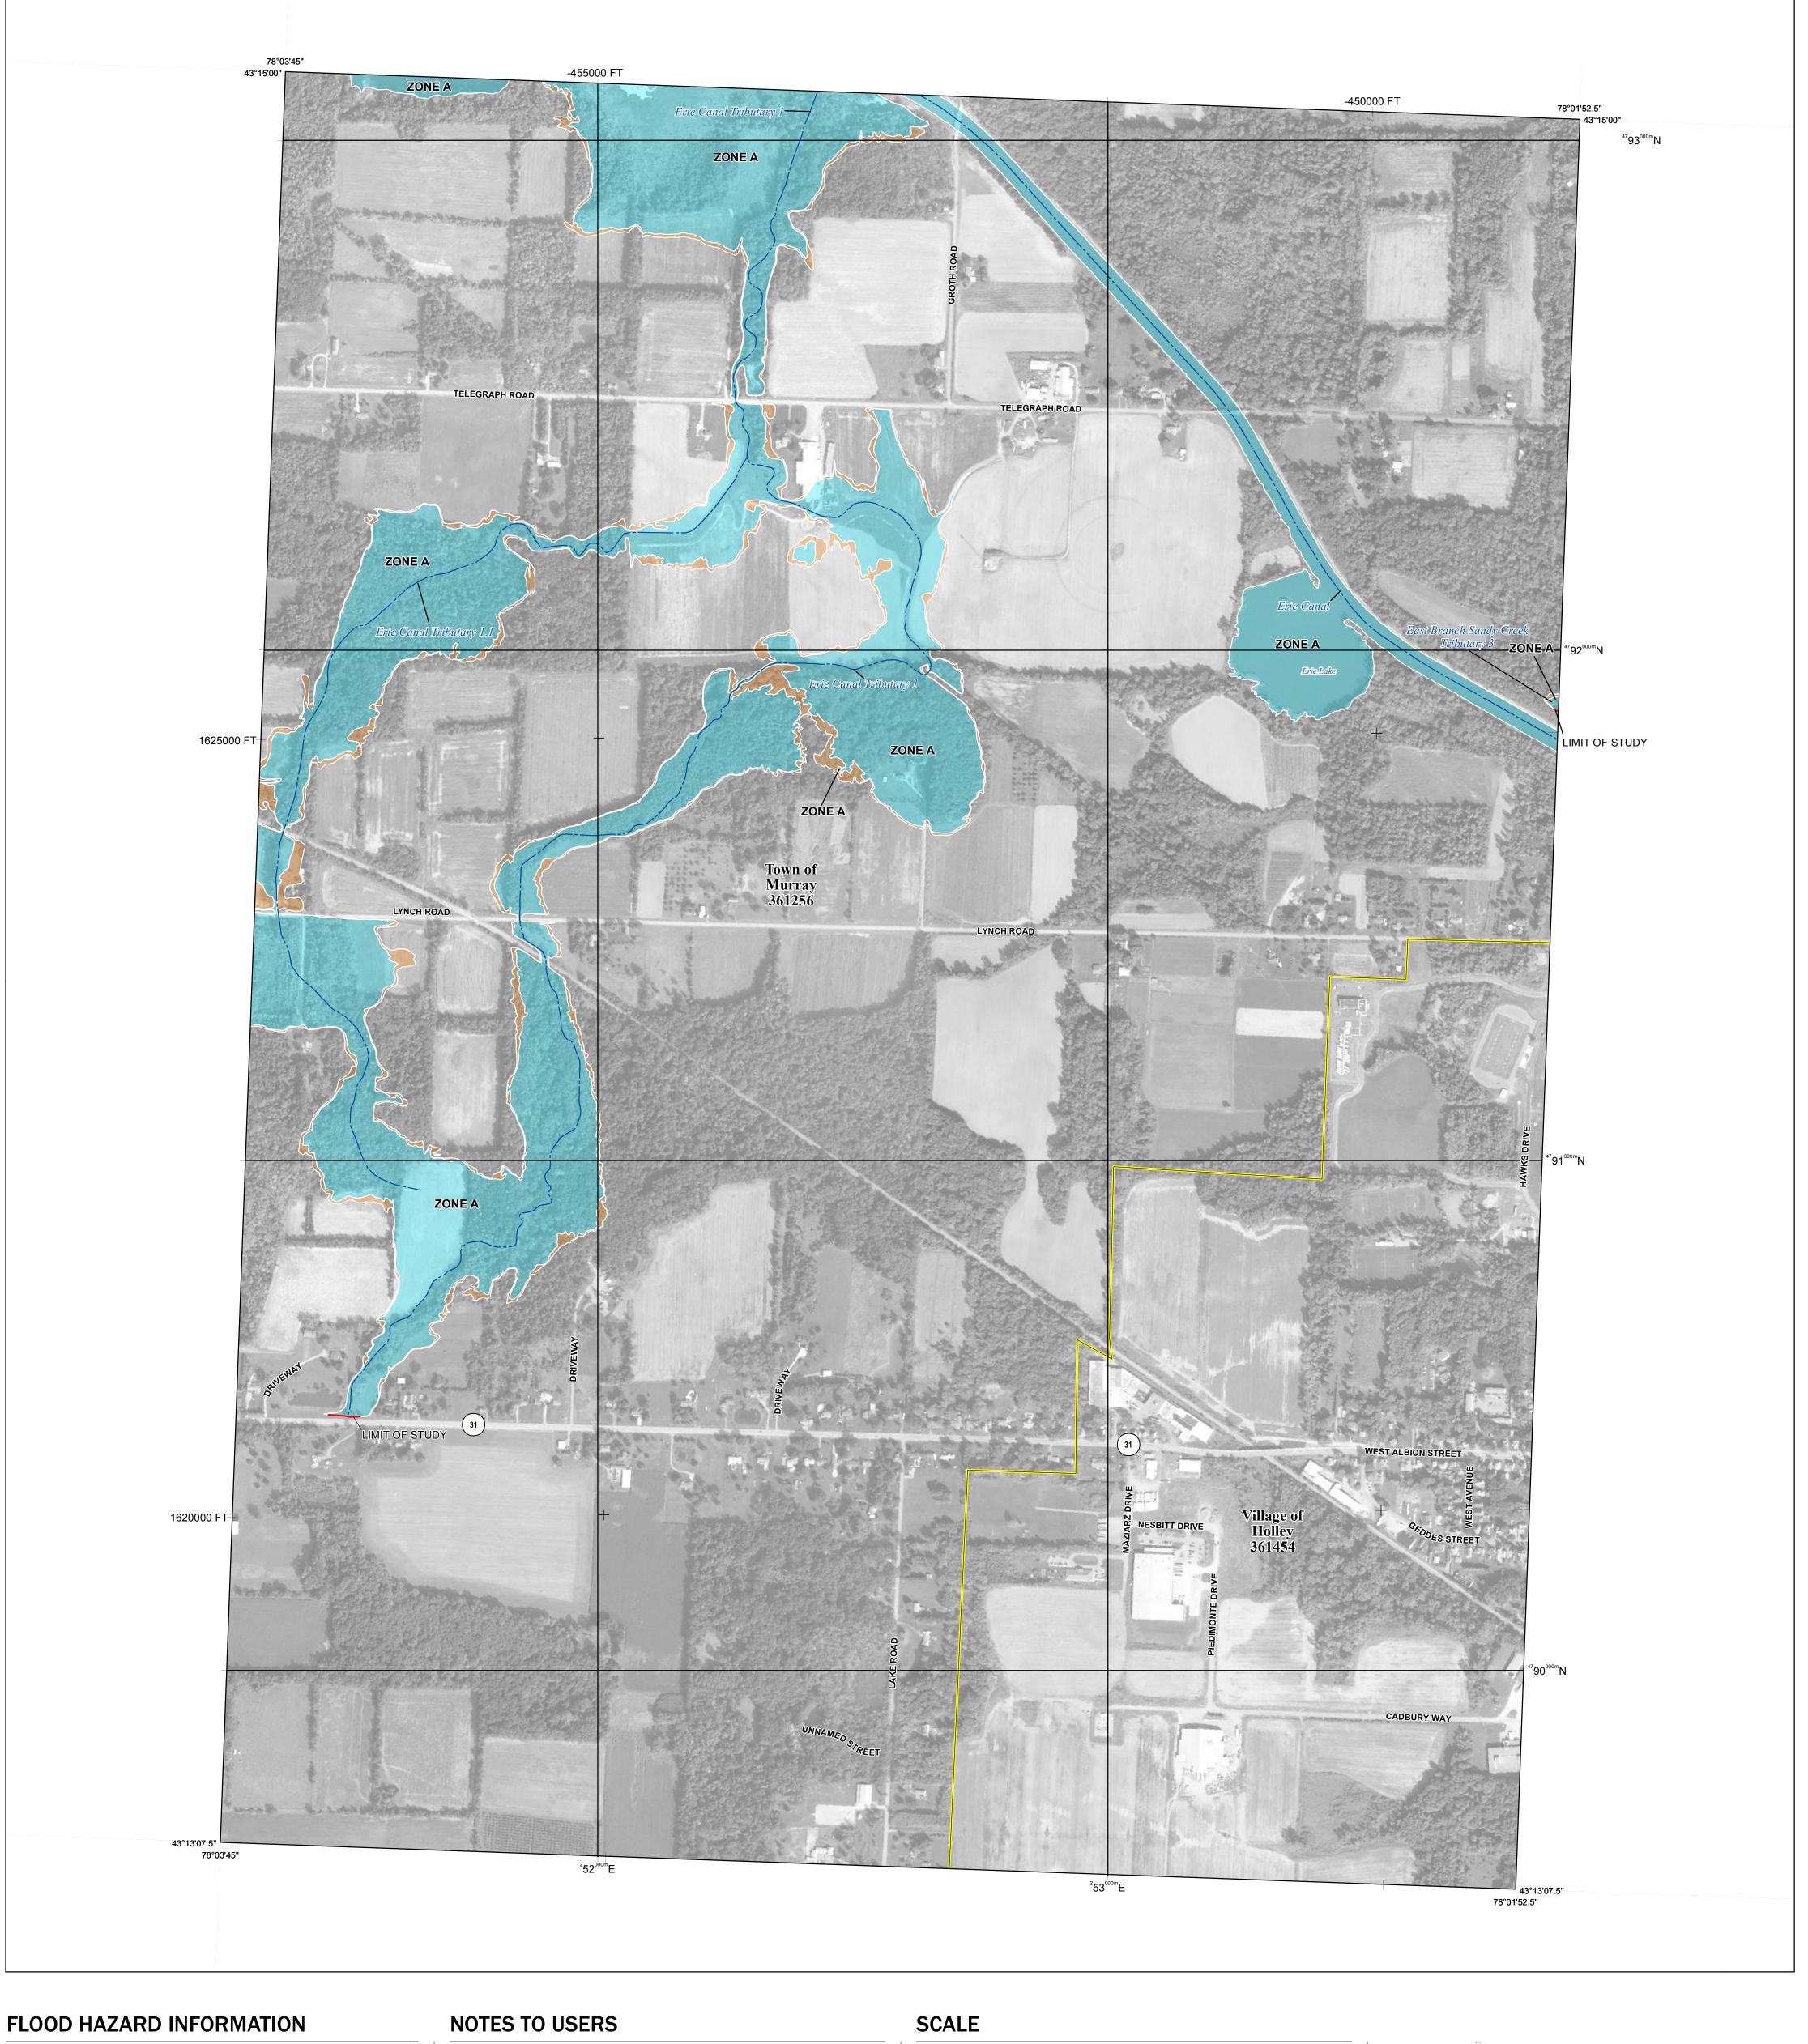

## National Flood Insurance Program

NATIONAL FLOOD INSURANCE PROGRAM

FLOOD INSURANCE RATE MAP

ORLEANS COUNTY, NEW YORK All Jurisdictions

PANEL 331 OF 365

Panel Contains:

COMMUNITY NUMBER PANEL SUFFIX HOLLEY, VILLAGE OF 361454 0331 MURRAY, TOWN OF 361256 0331