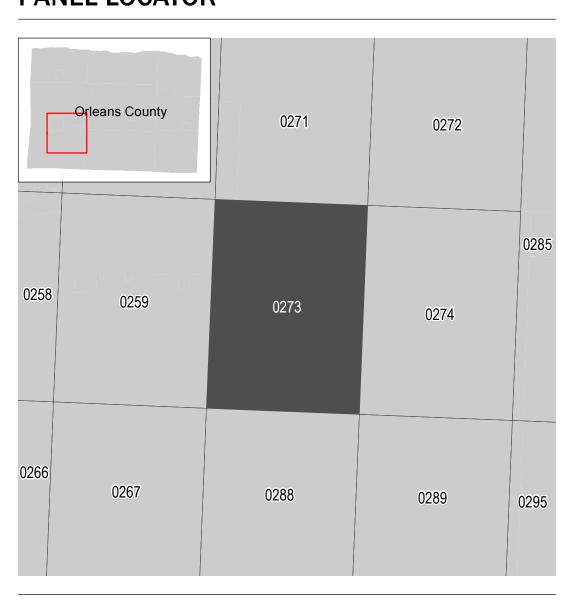

## **PANEL LOCATOR**

NATIONAL FLOOD INSURANCE PROGRAM FLOOD INSURANCE RATE MAP

ORLEANS COUNTY, NEW YORK All Jurisdictions

| Panel Contains:    |        |       |      |
|--------------------|--------|-------|------|
| COMMUNITY          | NUMBER | PANEL | SUFF |
| MEDINA, VILLAGE OF | 360644 | 0273  | D    |
| RIDGEWAY, TOWN OF  | 361257 | 0273  | D    |
| SHELBY, TOWN OF    | 361258 | 0273  | D    |