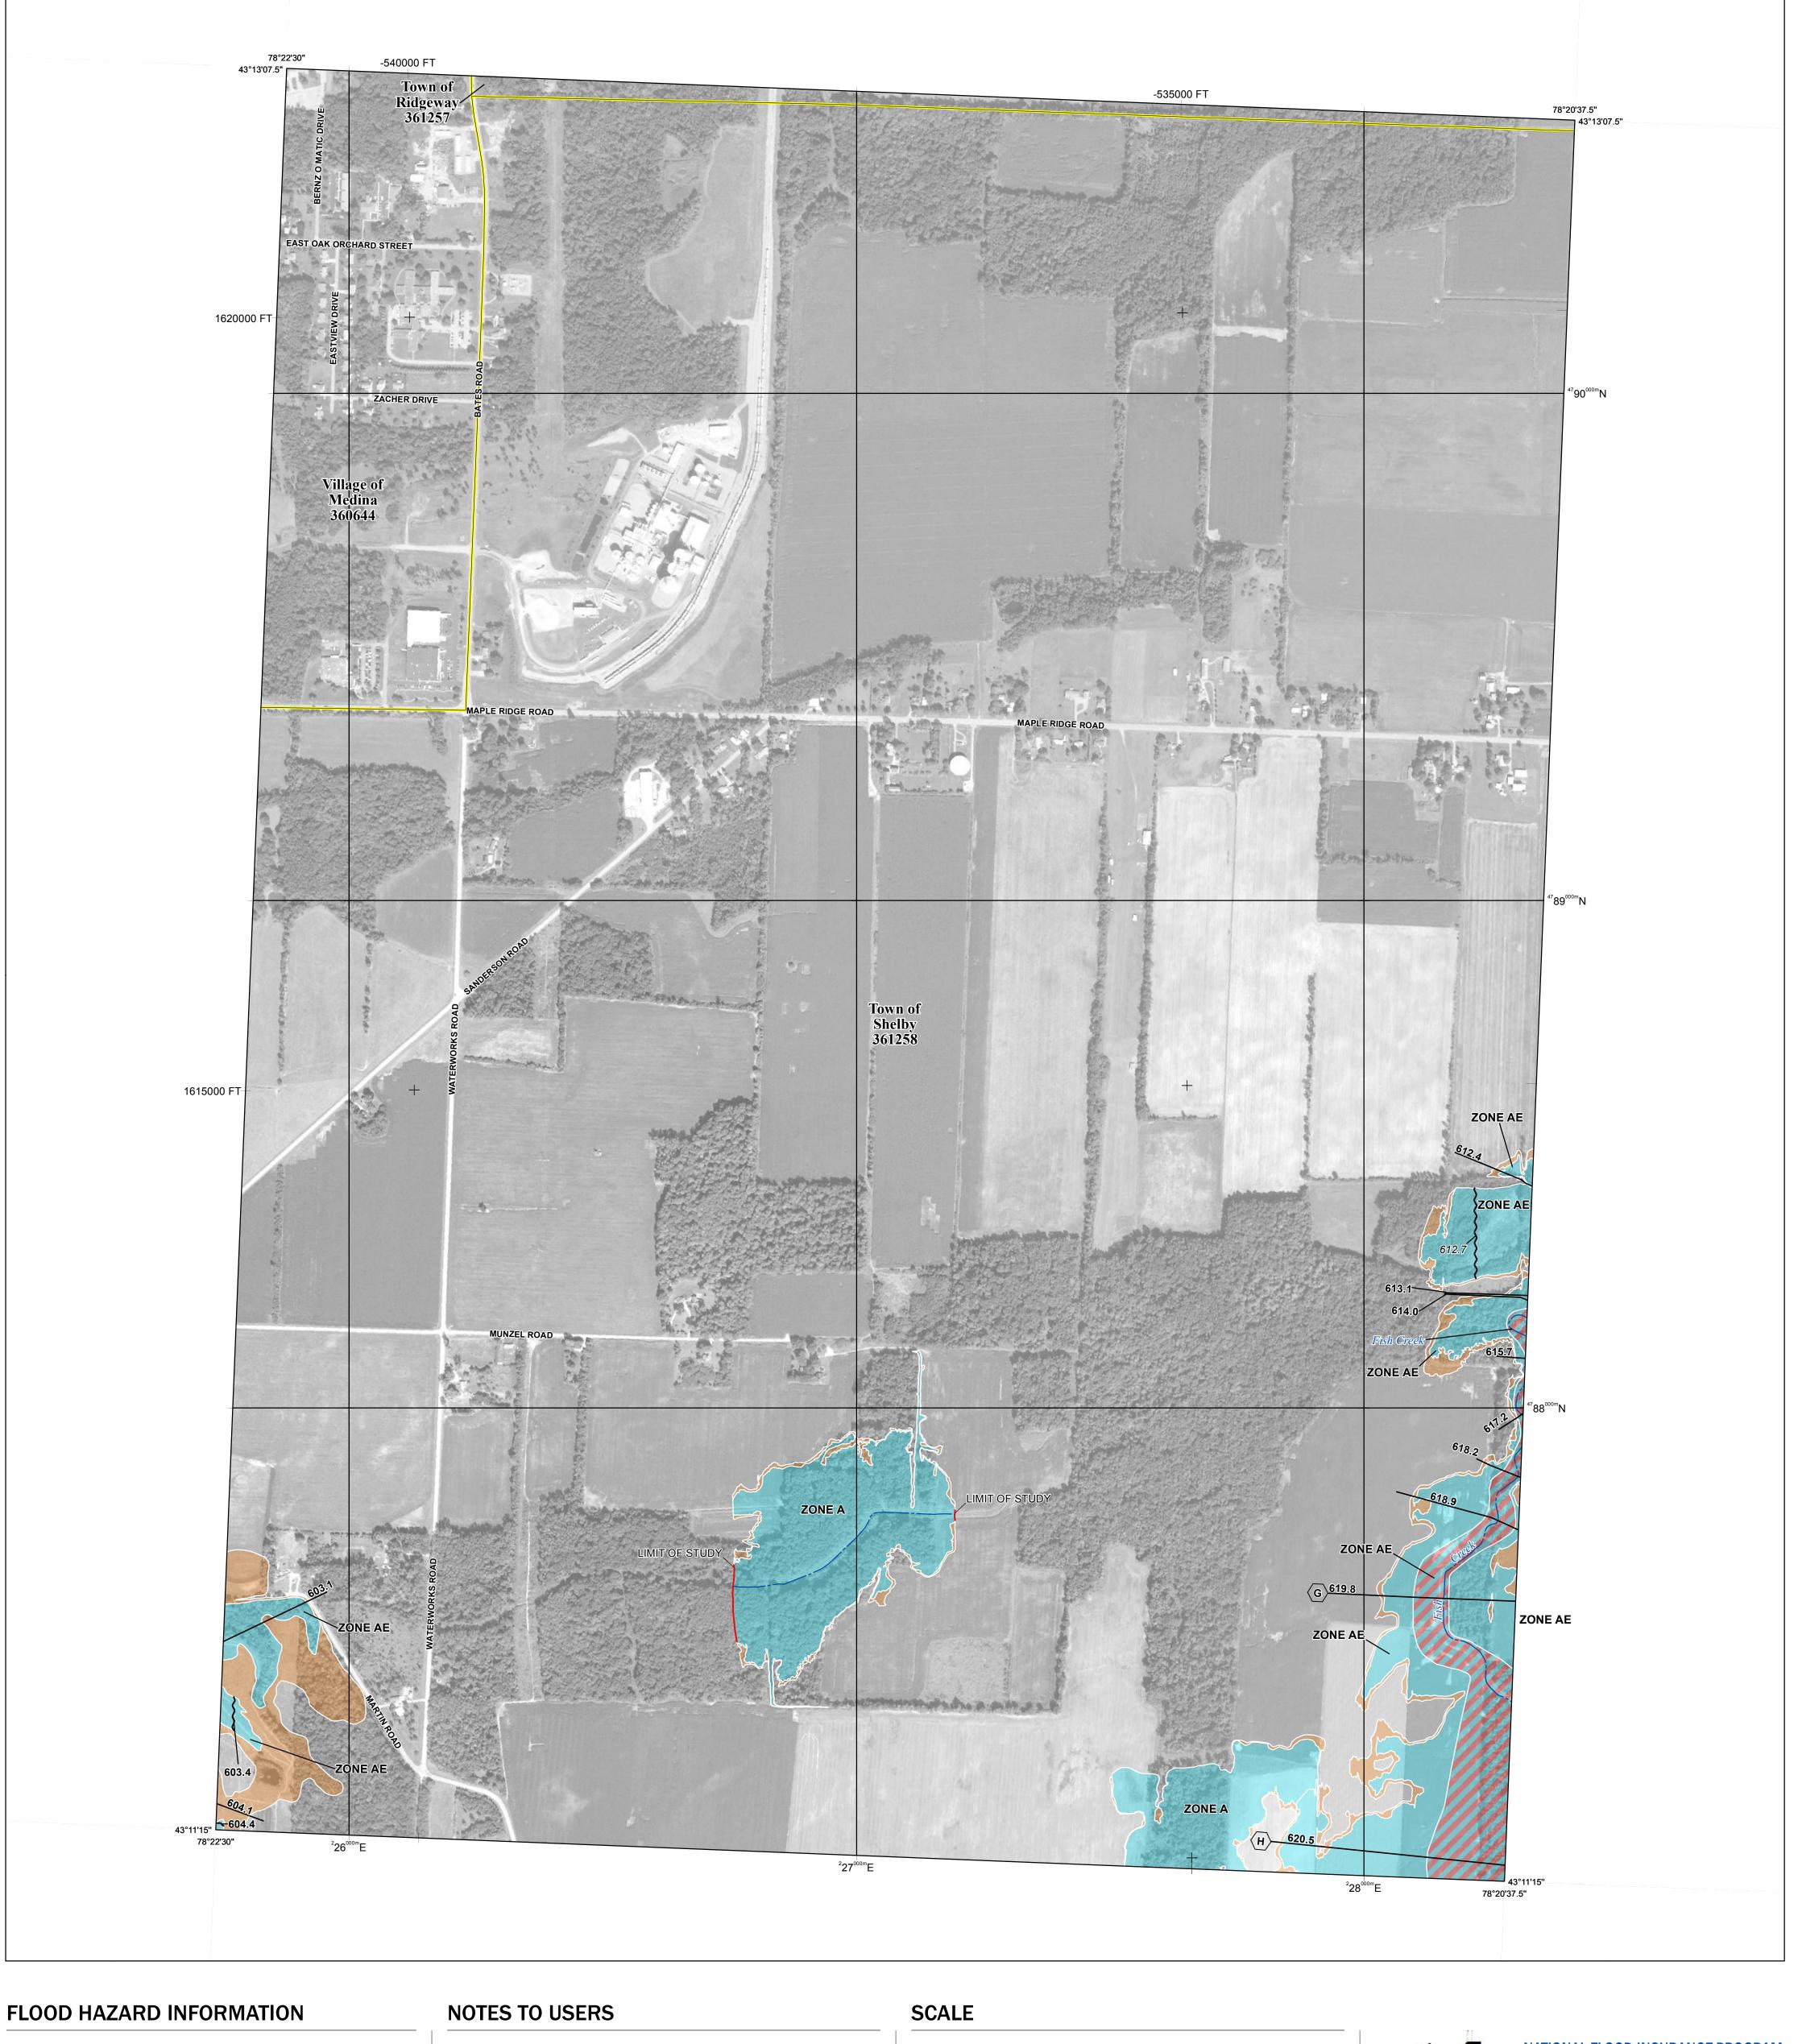

Basemap information shown on this FIRM was provided by New York State Office of Technology and information, photogrametrically compiled at a scale of 1:24,000 from aerial photography dated 2015.

## **PANEL LOCATOR**

NATIONAL FLOOD INSURANCE PROGRAM FLOOD INSURANCE RATE MAP

ORLEANS COUNTY, NEW YORK All Jurisdictions

| Panel Contains:    |        |       |      |
|--------------------|--------|-------|------|
| COMMUNITY          | NUMBER | PANEL | SUFF |
| MEDINA, VILLAGE OF | 360644 | 0273  | D    |
| RIDGEWAY, TOWN OF  | 361257 | 0273  | D    |
| SHELBY, TOWN OF    | 361258 | 0273  | D    |