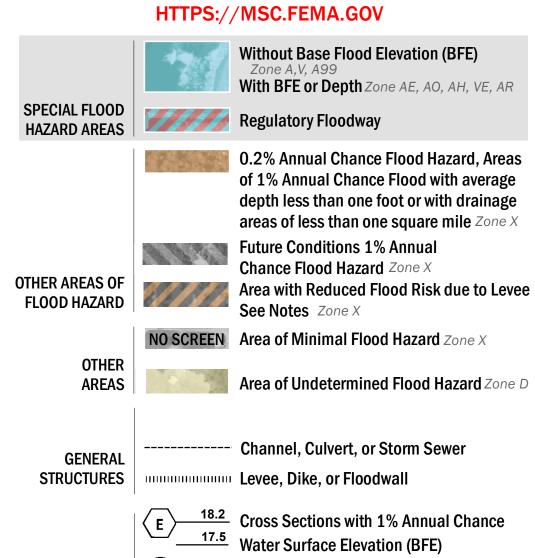

SEE FIS REPORT FOR DETAILED LEGEND AND INDEX MAP FOR FIRM PANEL LAYOUT THE INFORMATION DEPICTED ON THIS MAP AND SUPPORTING DOCUMENTATION ARE ALSO AVAILABLE IN DIGITAL FORMAT AT

**Coastal Transect** 

— Profile Baseline

**Coastal Transect Baseline** 

- Hydrographic Feature

**Jurisdiction Boundary** 

----- 513 ---- Base Flood Elevation Line (BFE)

Limit of Study

OTHER

**FEATURES** 

For information and questions about this Flood Insurance Rate Map (FIRM), available products associated with this FIRM, including historic versions, the current map date for each FIRM panel, how to order products, or the National Flood Insurance Program (NFIP) in general, please call the FEMA Mapping and Insurance eXchange at 1-877-FEMA-MAP (1-877-336-2627) or visit the FEMA Flood Map Service Center website at https://msc.fema.gov. Available products may include previously issued Letters of Map Change, a Flood Insurance Study Report, and/or digital versions of this map. Many of these products can be ordered or obtained directly from the website.