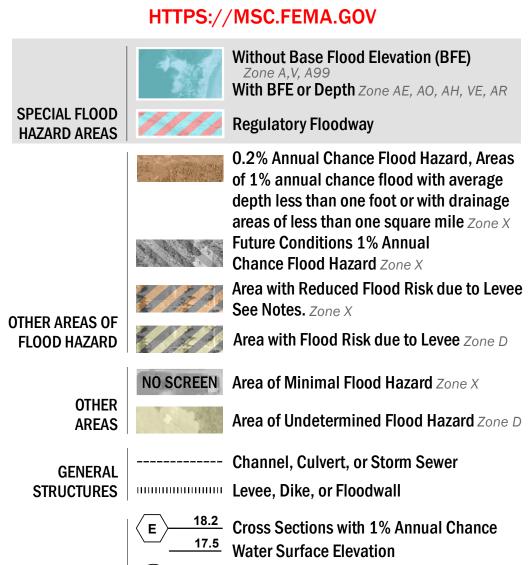

SEE FIS REPORT FOR DETAILED LEGEND AND INDEX MAP FOR FIRM PANEL LAYOUT THE INFORMATION DEPICTED ON THIS MAP AND SUPPORTING DOCUMENTATION ARE ALSO AVAILABLE IN DIGITAL FORMAT AT

(8)----- Coastal Transect

OTHER

**FEATURES** 

— -- Coastal Transect Baseline

-- Profile Baseline

**Limit of Study** 

- Hydrographic Feature

Jurisdiction Boundary

\*\*\*\* 513 \*\*\*\* Base Flood Elevation Line (BFE)