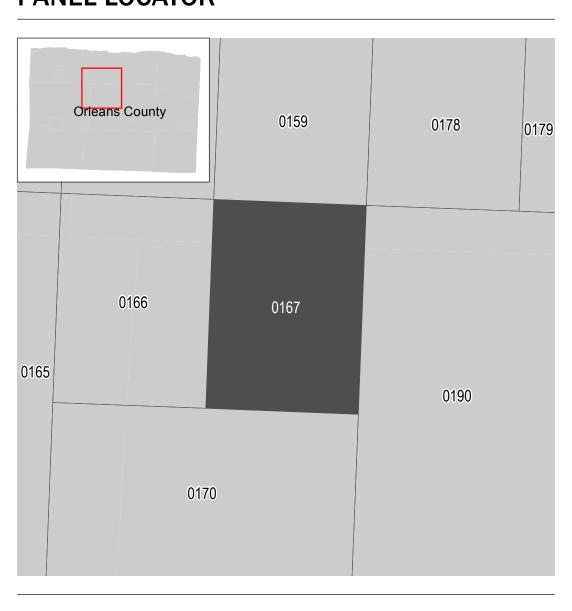

## PANEL LOCATOR

## National Flood Insurance Program

NATIONAL FLOOD INSURANCE PROGRAM FLOOD INSURANCE RATE MAP

ORLEANS COUNTY, NEW YORK All Jurisdictions

PANEL 167 OF 365

Panel Contains:

COMMUNITY NUMBER PANEL SUFFIX CARLTON, TOWN OF 360642 0167 GAINES, TOWN OF 361255 0167