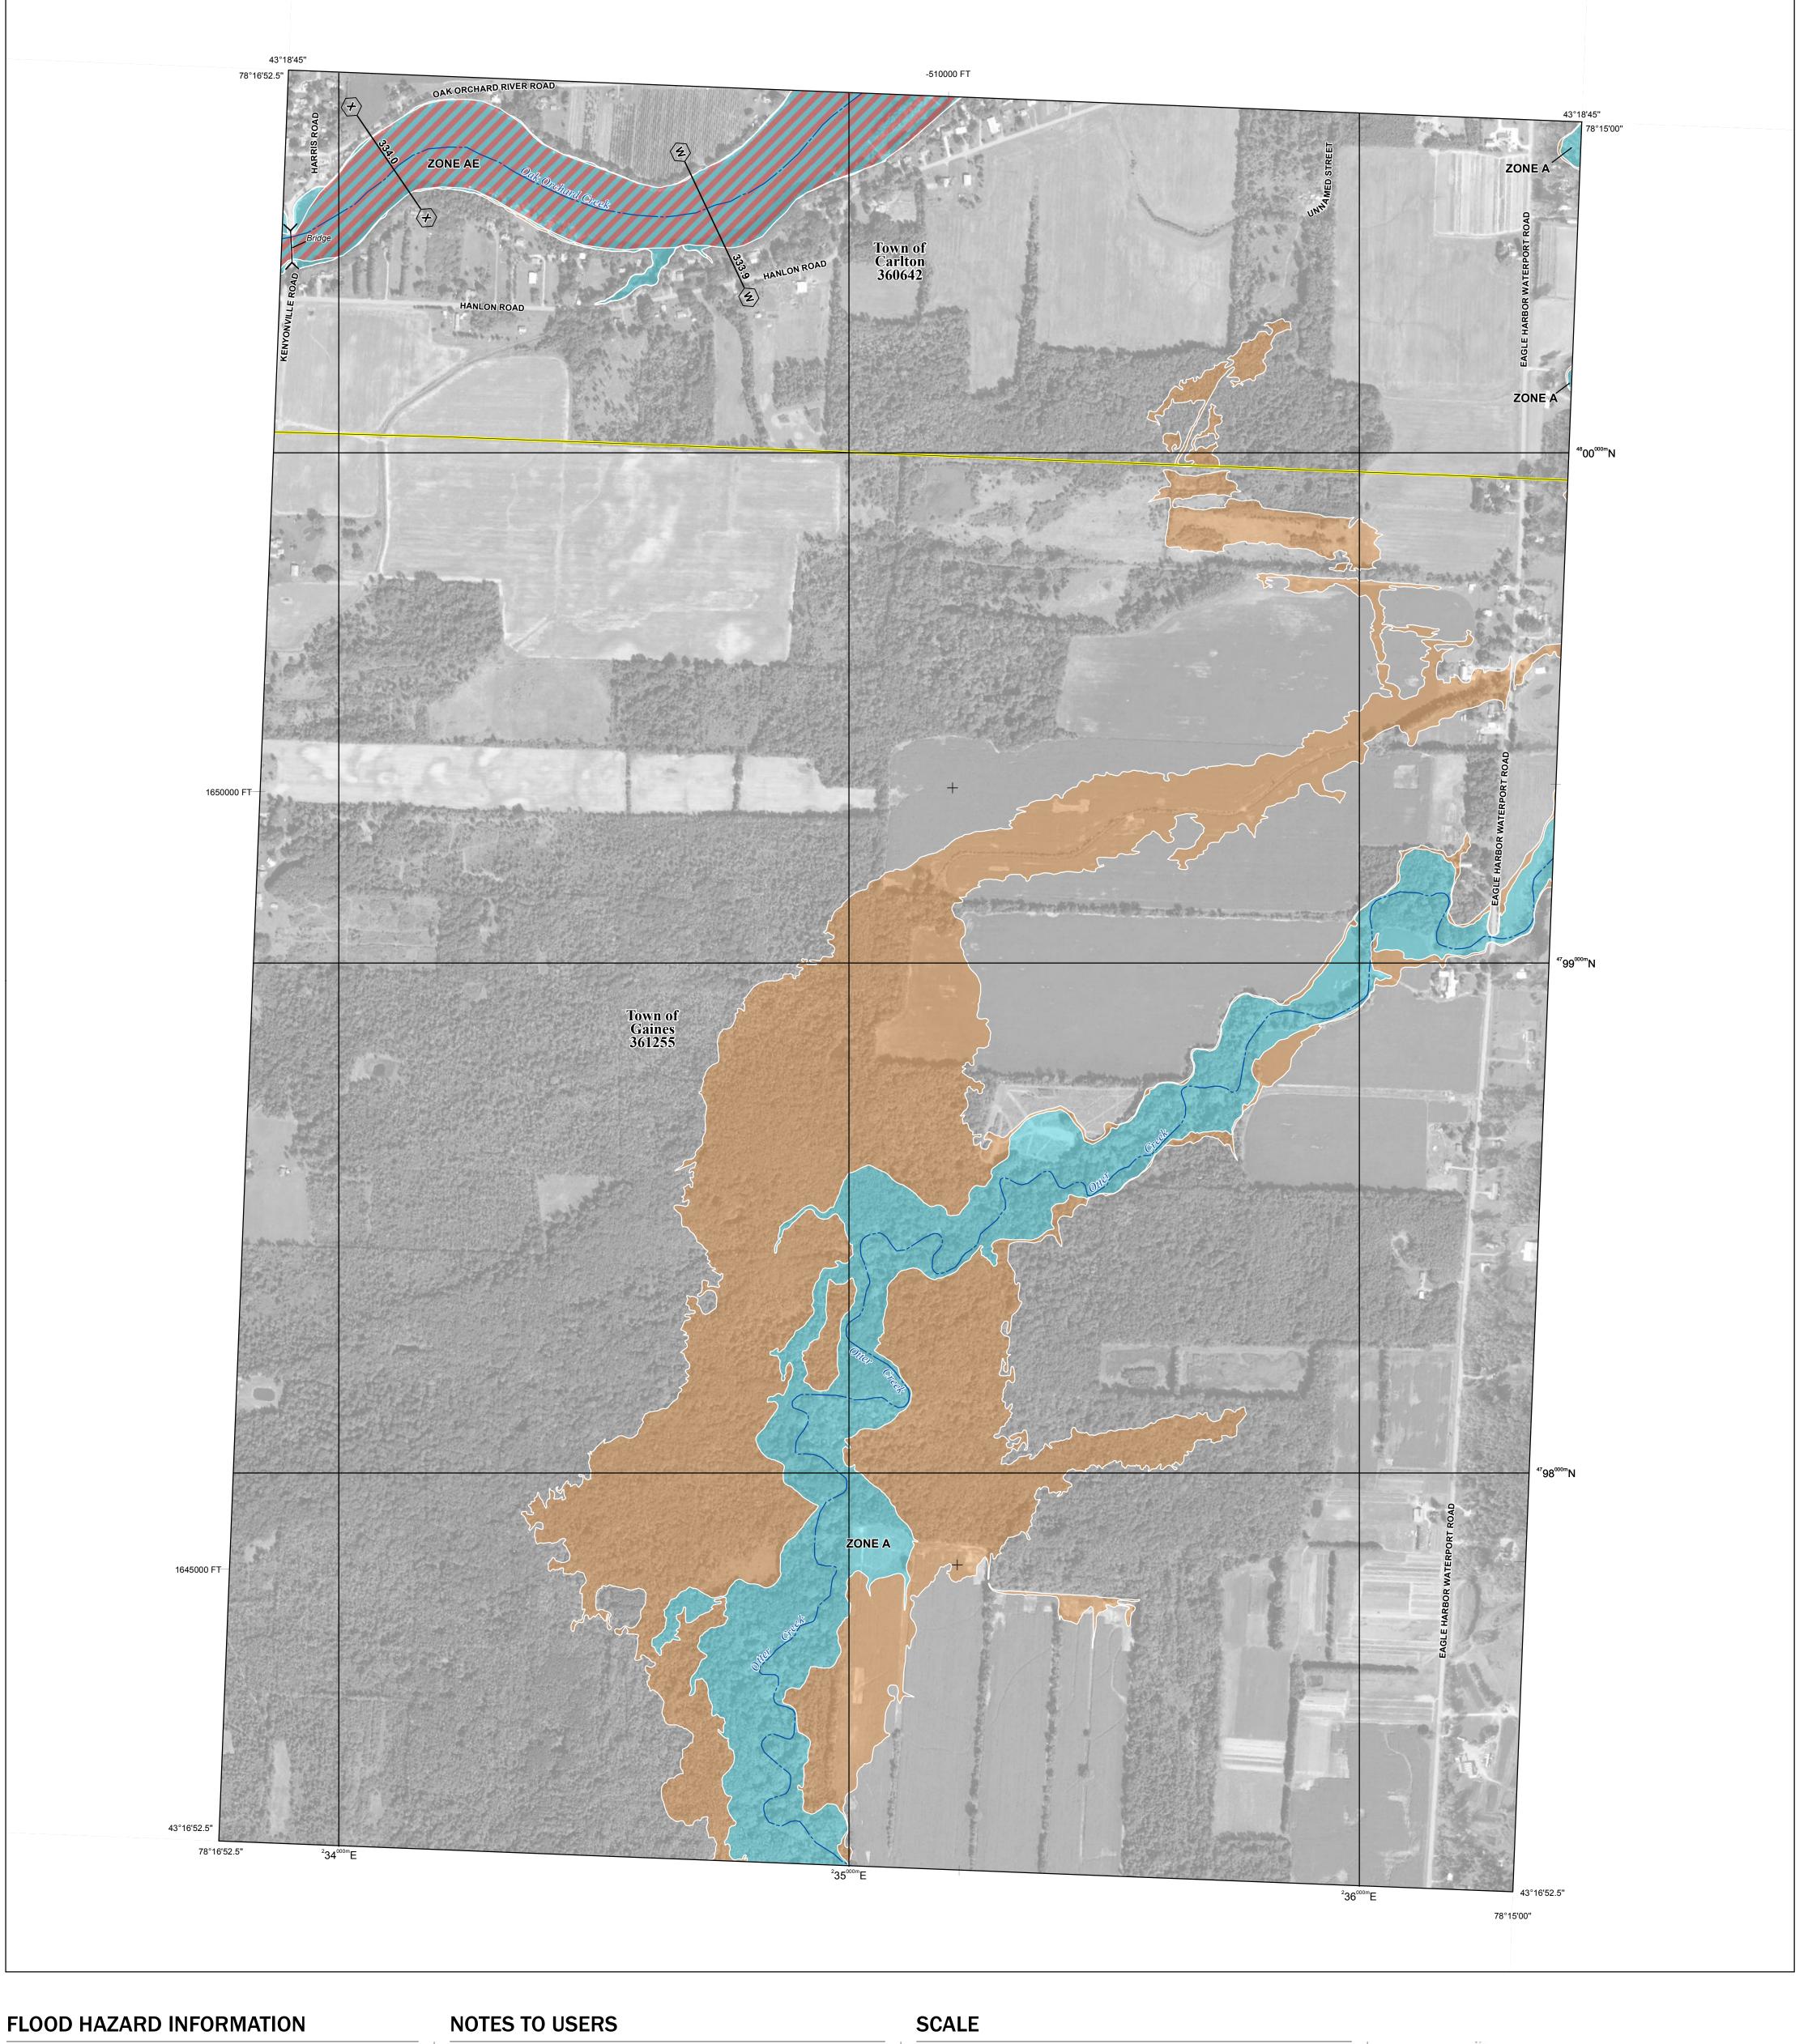

## National Flood Insurance Program

NATIONAL FLOOD INSURANCE PROGRAM FLOOD INSURANCE RATE MAP

ORLEANS COUNTY, NEW YORK All Jurisdictions

PANEL 167 OF 365

Panel Contains:

COMMUNITY NUMBER PANEL SUFFIX CARLTON, TOWN OF 360642 0167 GAINES, TOWN OF 361255 0167