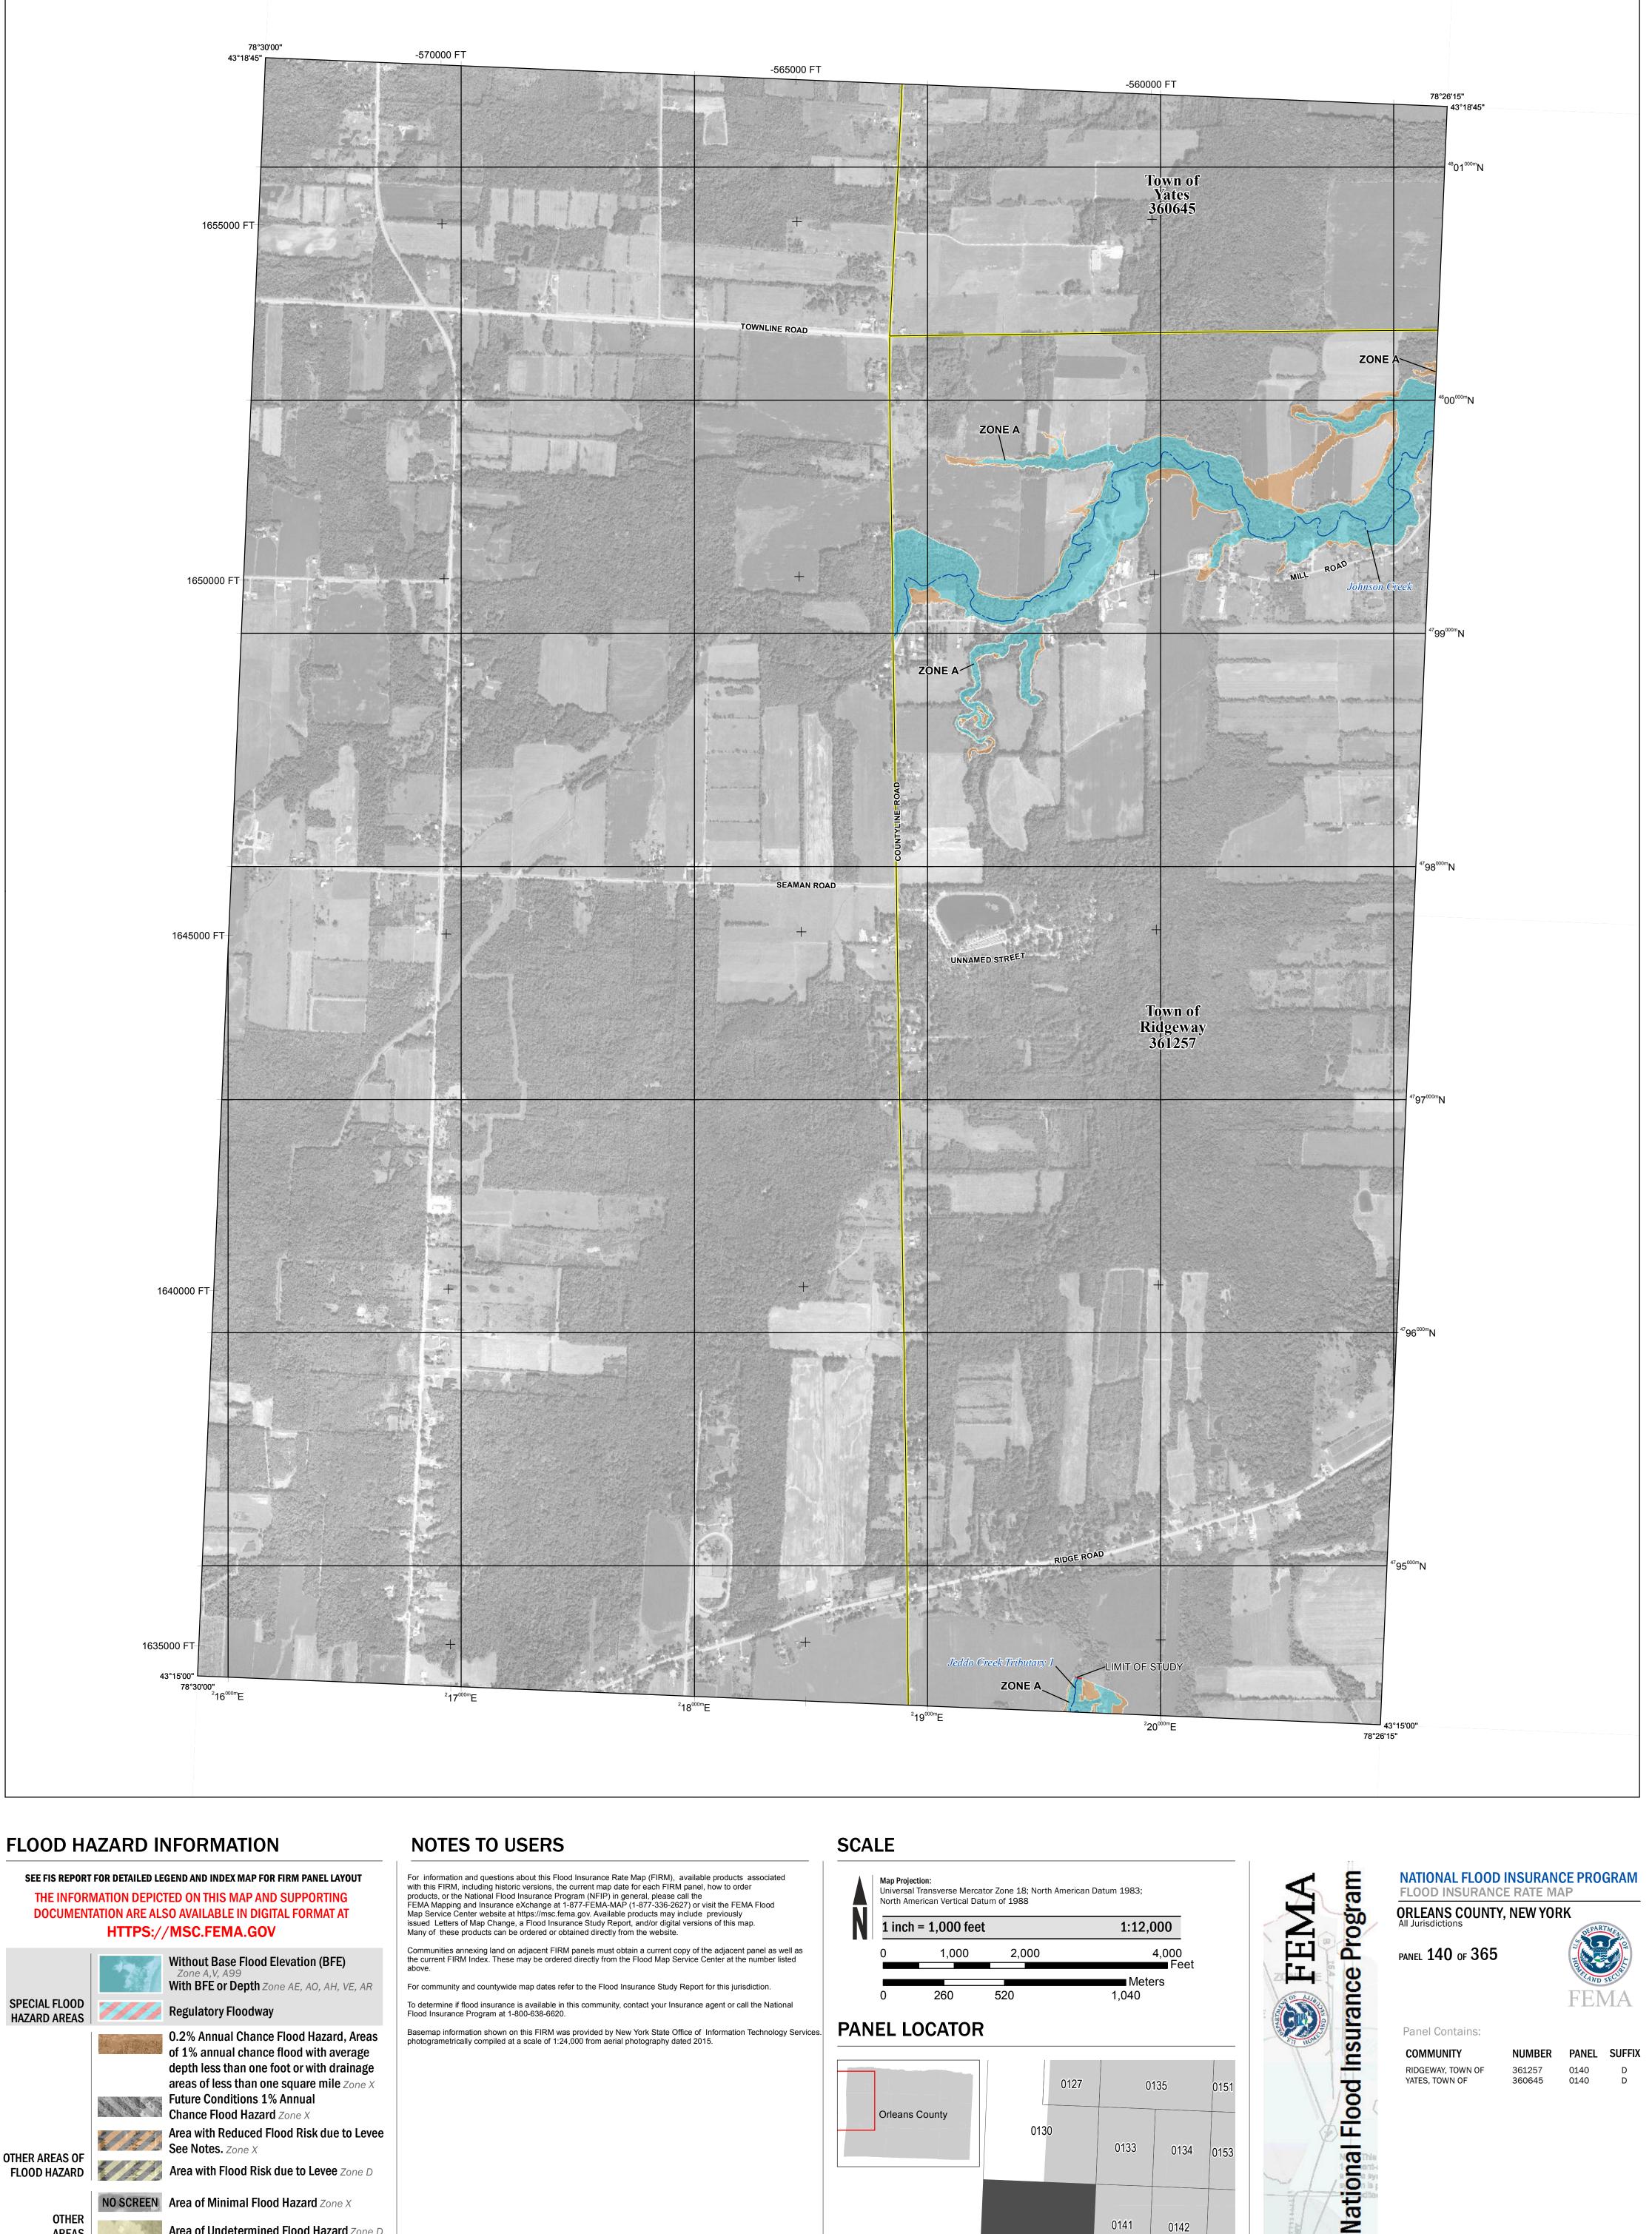

SEE FIS REPORT FOR DETAILED LEGEND AND INDEX MAP FOR FIRM PANEL LAYOUT THE INFORMATION DEPICTED ON THIS MAP AND SUPPORTING DOCUMENTATION ARE ALSO AVAILABLE IN DIGITAL FORMAT AT

————— Coastal Transect Baseline

Basemap information shown on this FIRM was provided by New York State Office of Information Technology Services. photogrametrically compiled at a scale of 1:24,000 from aerial photography dated 2015.