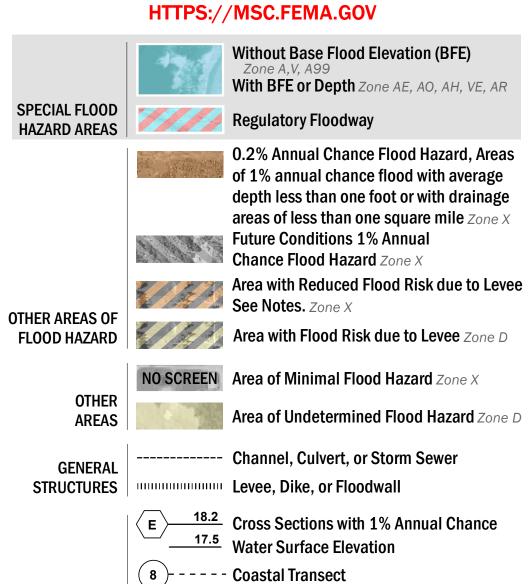

SEE FIS REPORT FOR DETAILED LEGEND AND INDEX MAP FOR FIRM PANEL LAYOUT THE INFORMATION DEPICTED ON THIS MAP AND SUPPORTING DOCUMENTATION ARE ALSO AVAILABLE IN DIGITAL FORMAT AT

————— Coastal Transect Baseline

- Profile Baseline

**Limit of Study** 

OTHER

**FEATURES** 

- Hydrographic Feature

Jurisdiction Boundary

\*\*\*\* Base Flood Elevation Line (BFE)

For information and questions about this Flood Insurance Rate Map (FIRM), available products associated with this FIRM, including historic versions, the current map date for each FIRM panel, how to order products, or the National Flood Insurance Program (NFIP) in general, please call the FEMA Mapping and Insurance eXchange at 1-877-FEMA-MAP (1-877-336-2627) or visit the FEMA Flood Map Service Center website at https://msc.fema.gov. Available products may include previously issued Letters of Map Change, a Flood Insurance Study Report, and/or digital versions of this map. Many of these products can be ordered or obtained directly from the website.