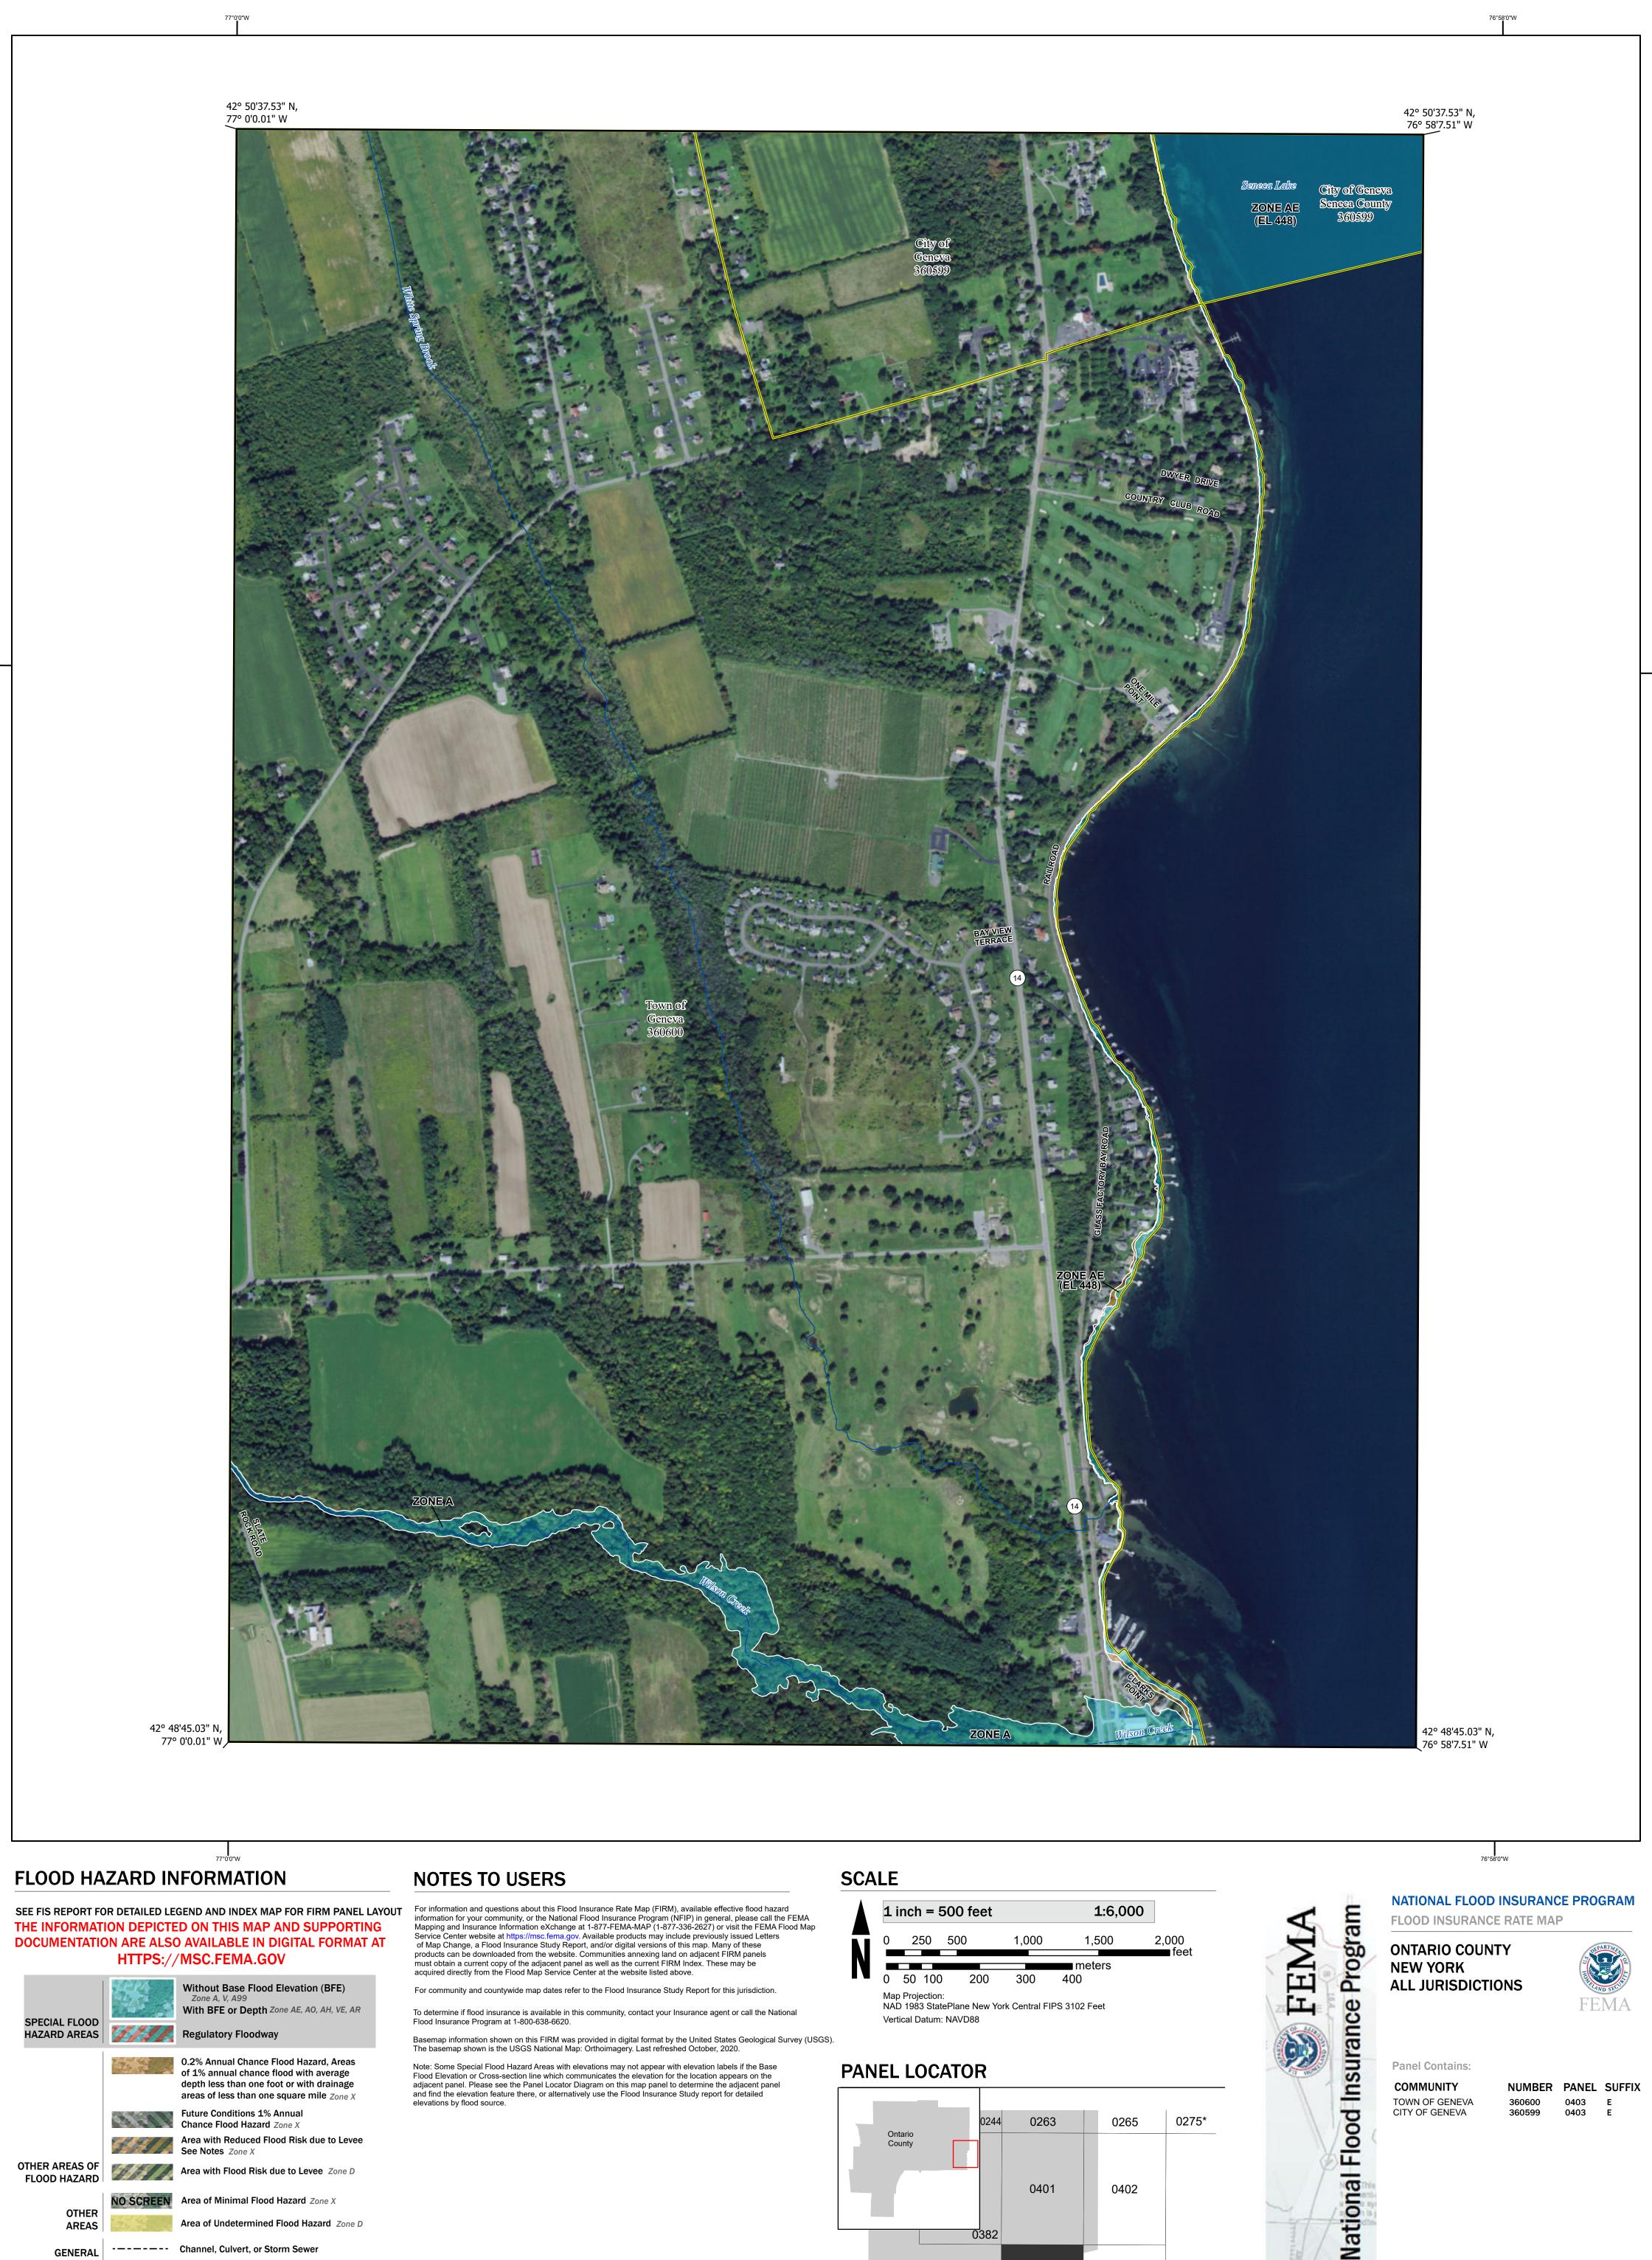

Basemap information shown on this FIRM was provided in digital format by the United States Geological Survey (USGS). The basemap shown is the USGS National Map: Orthoimagery. Last refreshed October, 2020.

Note: Some Special Flood Hazard Areas with elevations may not appear with elevation labels if the Base Flood Elevation or Cross-section line which communicates the elevation for the location appears on the adjacent panel. Please see the Panel Locator Diagram on this map panel to determine the adjacent panel and find the elevation feature there, or alternatively use the Flood Insurance Study report for detailed elevations by flood source.