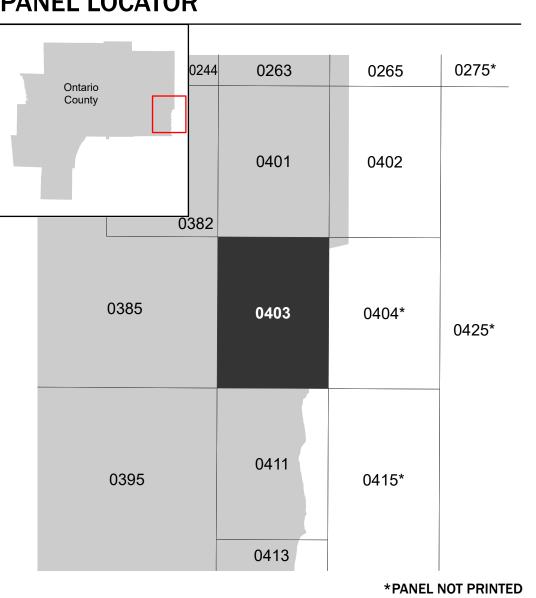

## PANEL LOCATOR

**ONTARIO COUNTY NEW YORK** 

**ALL JURISDICTIONS** 

**Panel Contains:** 

CITY OF GENEVA

COMMUNITY TOWN OF GENEVA NUMBER PANEL SUFFIX 360600 0403

0403 360599

MAP NUMBER 36069C0403E EFFECTIVE DATE **Prelim Issue Date: 07/14/2023**