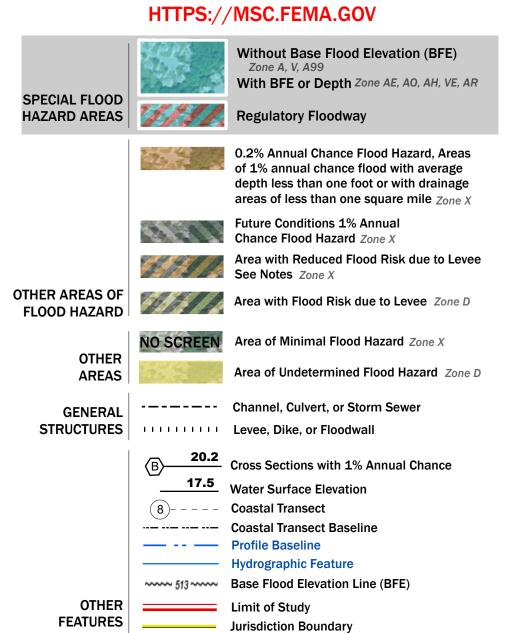

Note: Some Special Flood Hazard Areas with elevations may not appear with elevation labels if the Base Flood Elevation or Cross-section line which communicates the elevation for the location appears on the adjacent panel. Please see the Panel Locator Diagram on this map panel to determine the adjacent panel and find the elevation feature there, or alternatively use the Flood Insurance Study report for detailed elevations by flood source.