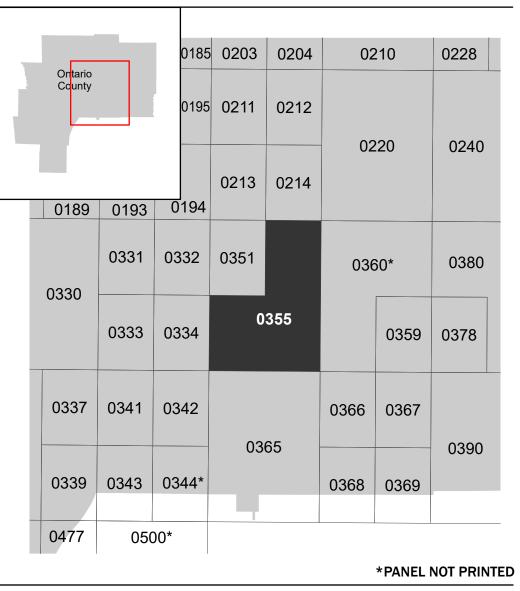

## PANEL LOCATOR

**Panel Contains:** 

COMMUNITY TOWN OF GORHAM

360601 TOWN OF HOPEWELL 361300

NUMBER PANEL SUFFIX 0355 0355

MAP NUMBER 36069C0355E **EFFECTIVE DATE Prelim Issue Date: 07/14/2023**