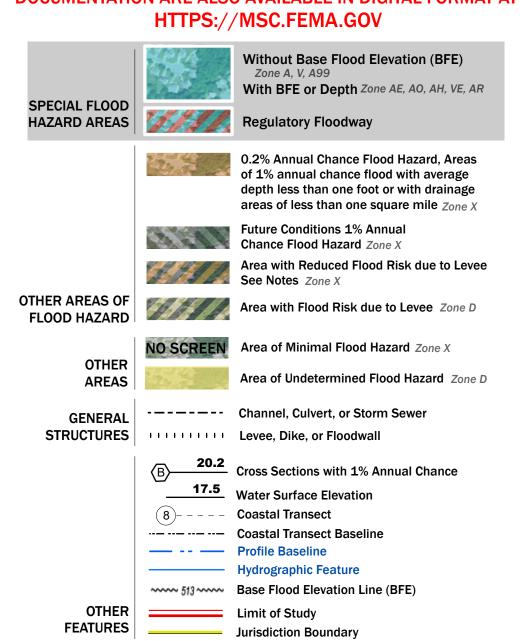

Note: Some Special Flood Hazard Areas with elevations may not appear with elevation labels if the Base Flood Elevation or Cross-section line which communicates the elevation for the location appears on the adjacent panel. Please see the Panel Locator Diagram on this map panel to determine the adjacent panel and find the elevation feature there, or alternatively use the Flood Insurance Study report for detailed elevations by flood source.