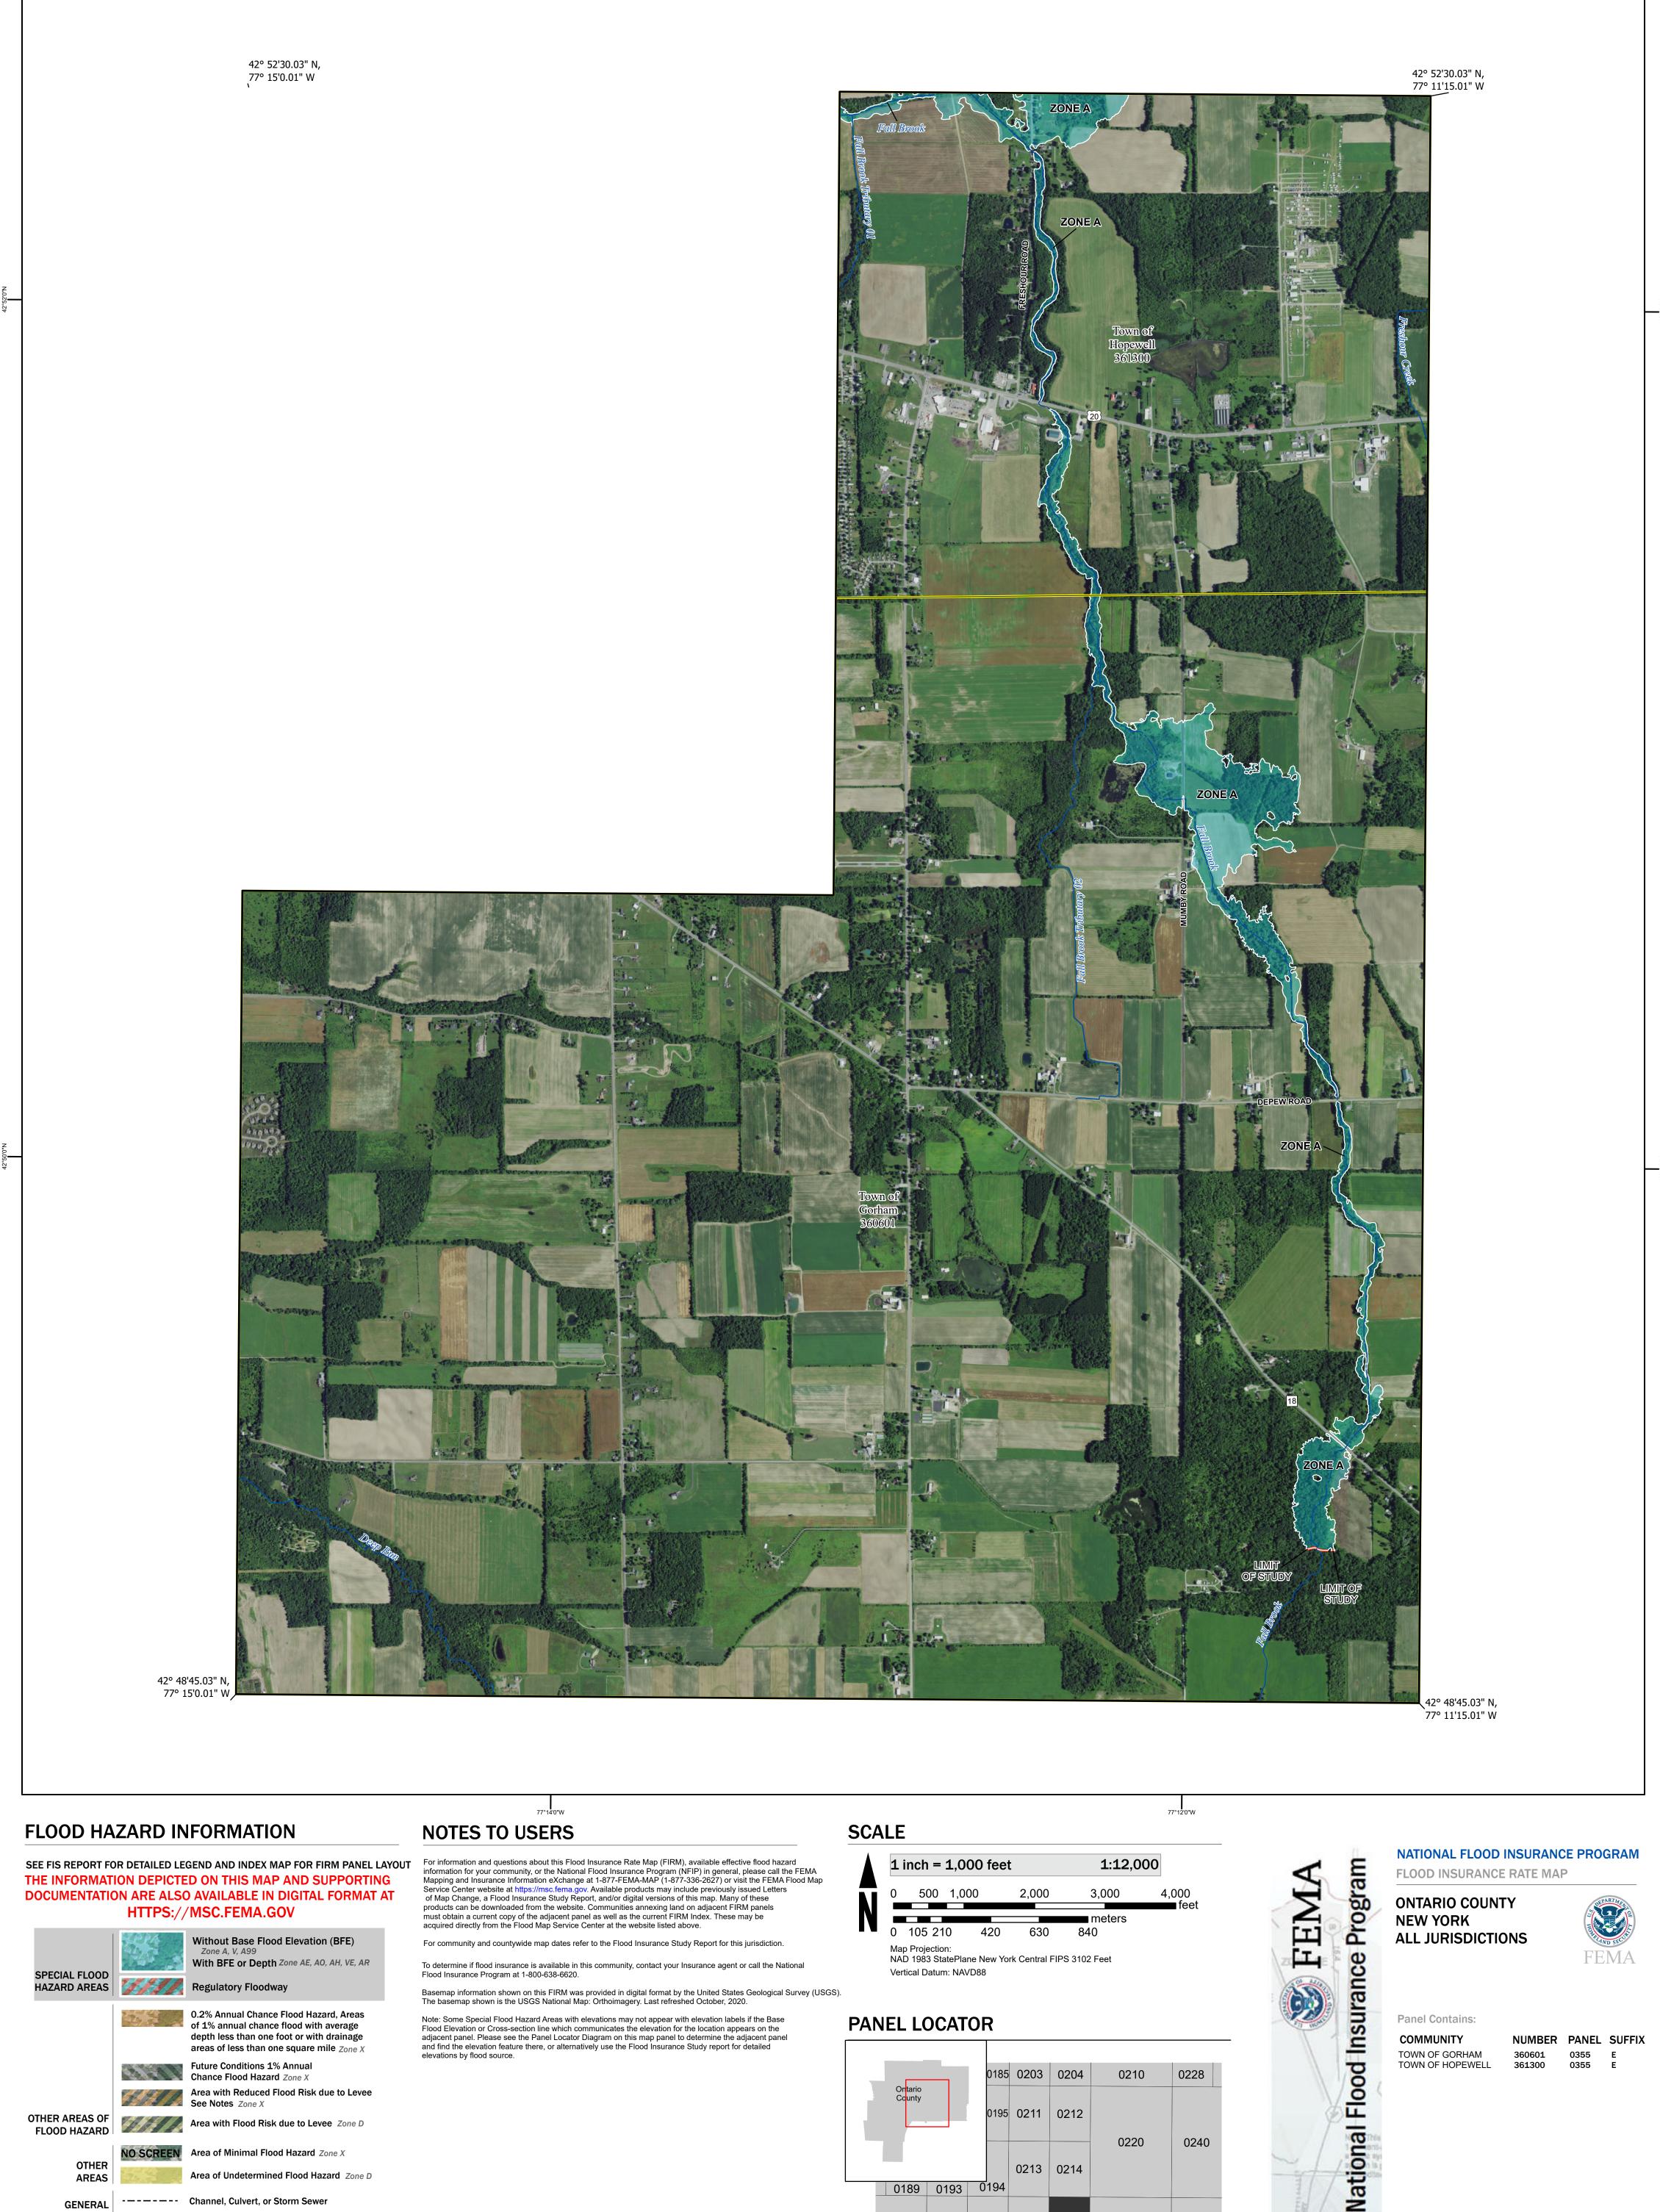

Note: Some Special Flood Hazard Areas with elevations may not appear with elevation labels if the Base Flood Elevation or Cross-section line which communicates the elevation for the location appears on the adjacent panel. Please see the Panel Locator Diagram on this map panel to determine the adjacent panel and find the elevation feature there, or alternatively use the Flood Insurance Study report for detailed elevations by flood source.