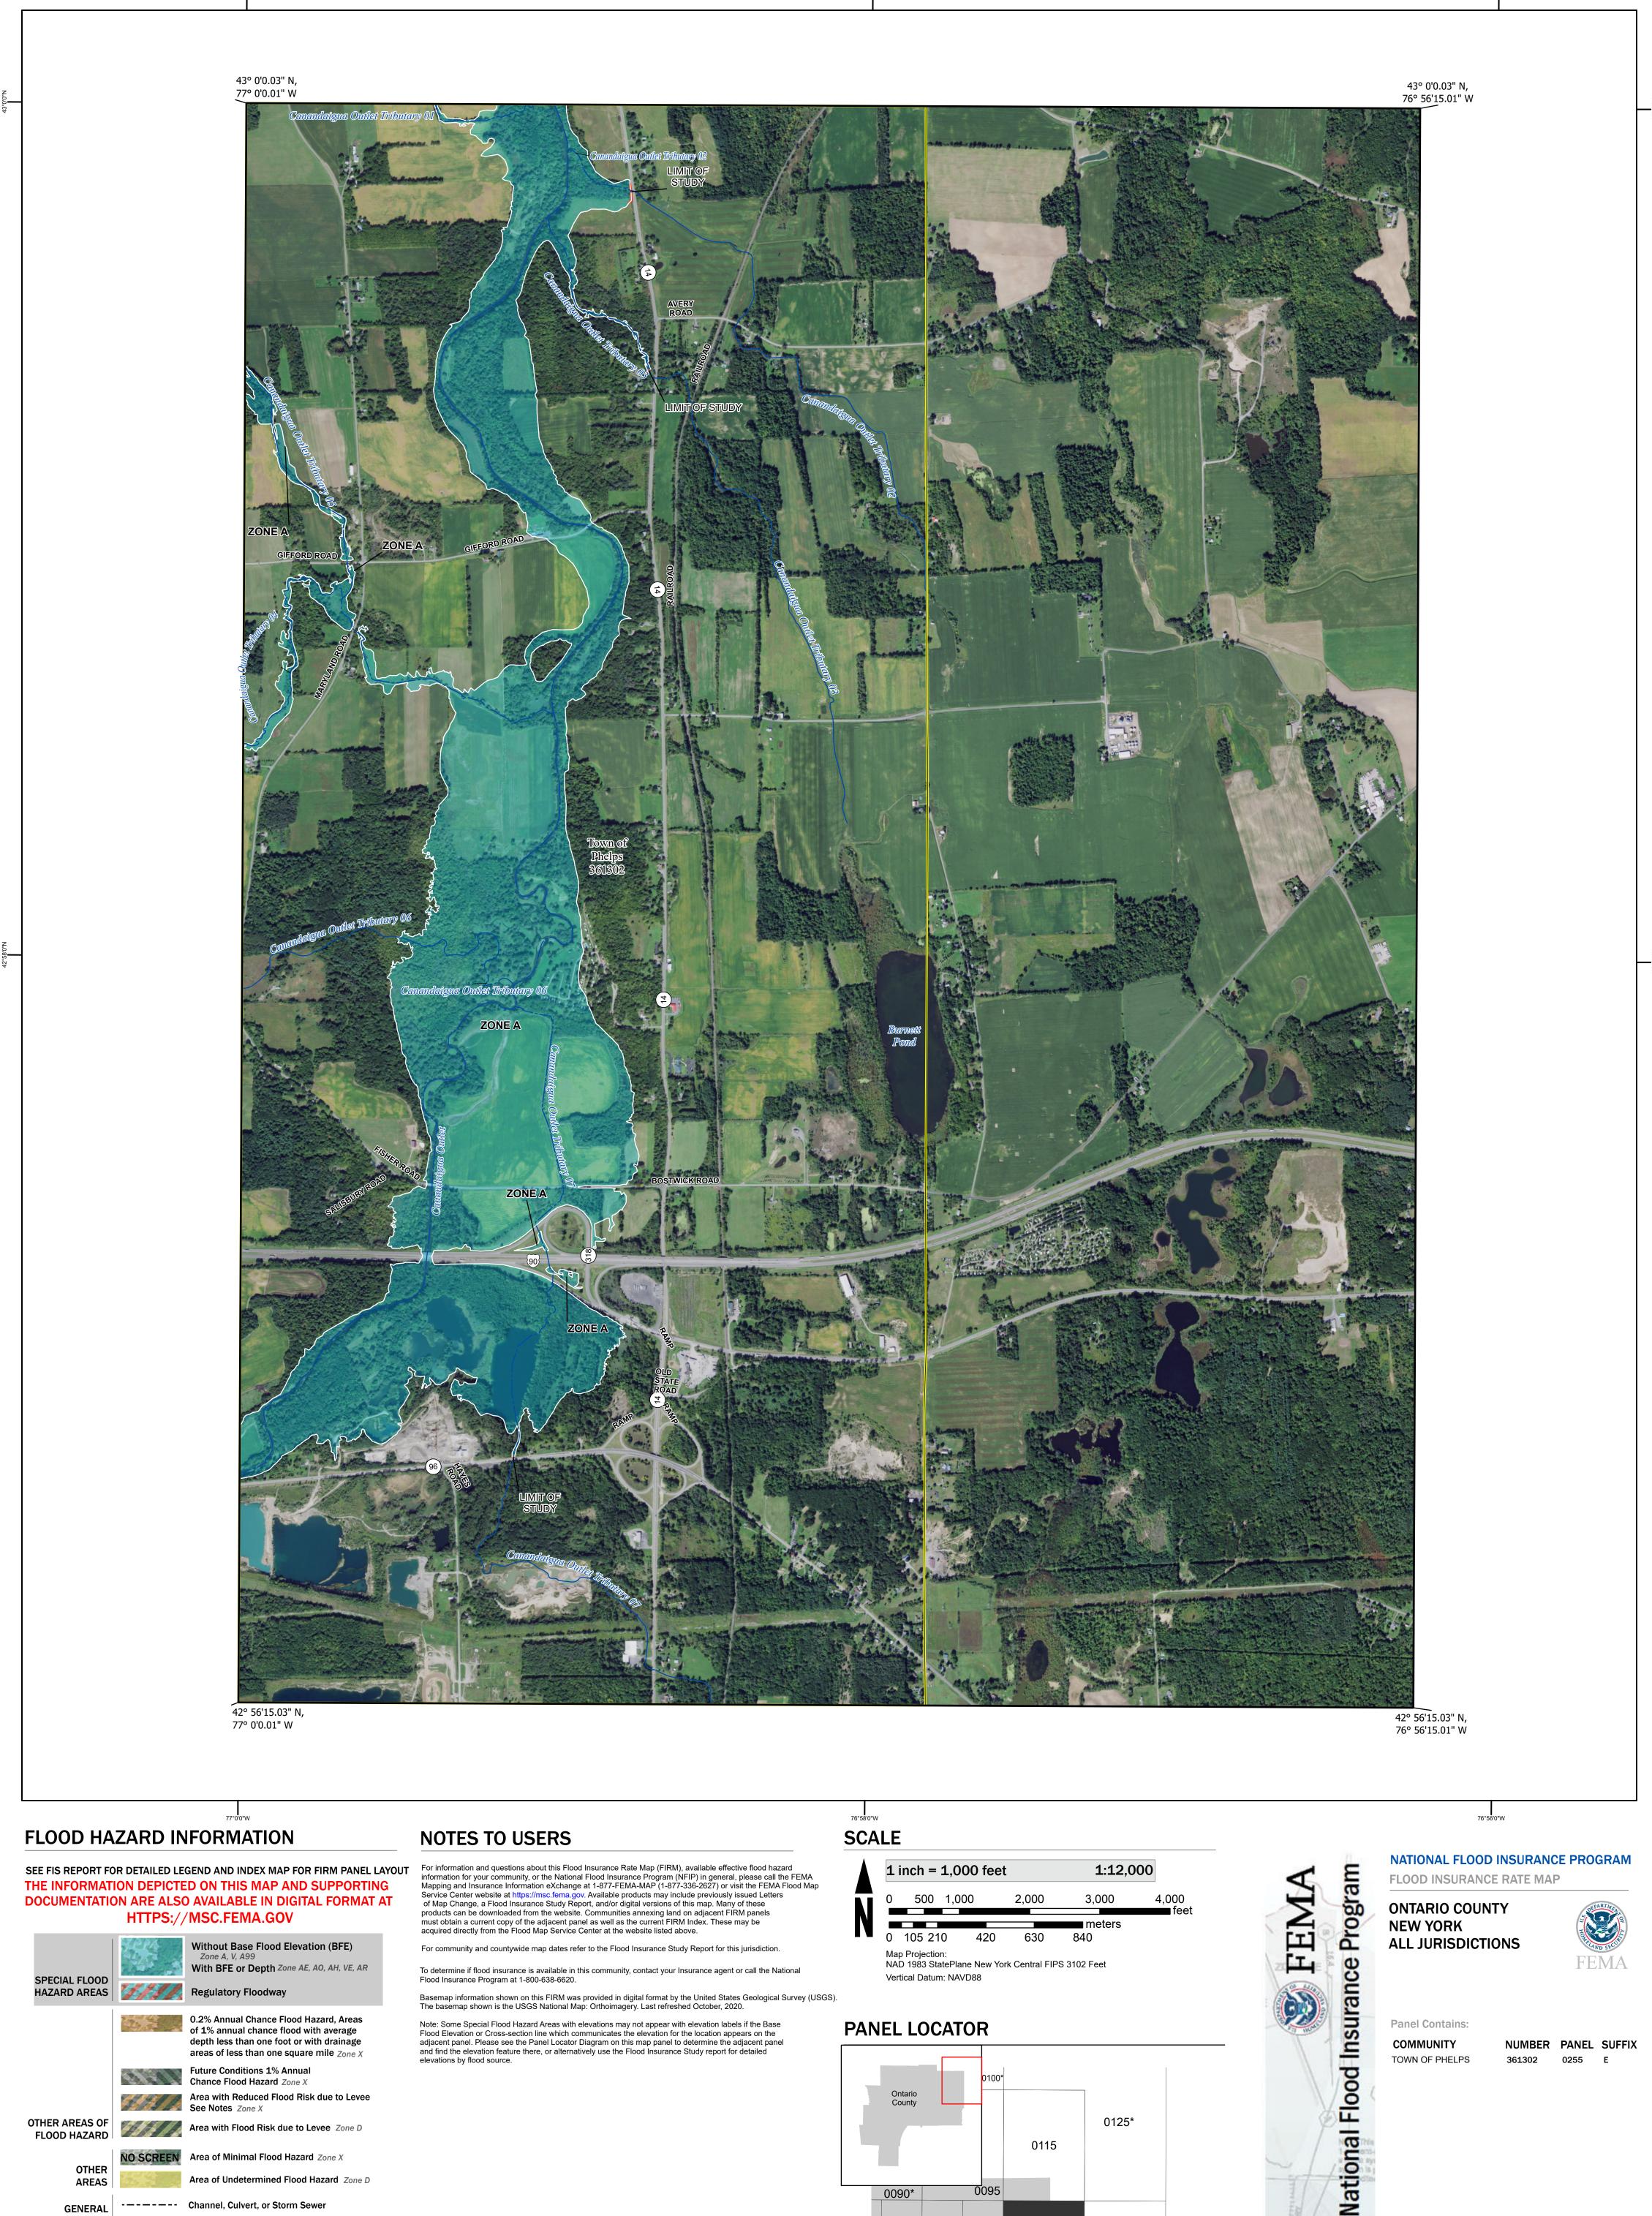

Flood Insurance Program at 1-800-638-6620.

Basemap information shown on this FIRM was provided in digital format by the United States Geological Survey (USGS). The basemap shown is the USGS National Map: Orthoimagery. Last refreshed October, 2020.

Note: Some Special Flood Hazard Areas with elevations may not appear with elevation labels if the Base Flood Elevation or Cross-section line which communicates the elevation for the location appears on the adjacent panel. Please see the Panel Locator Diagram on this map panel to determine the adjacent panel and find the elevation feature there, or alternatively use the Flood Insurance Study report for detailed elevations by flood source.