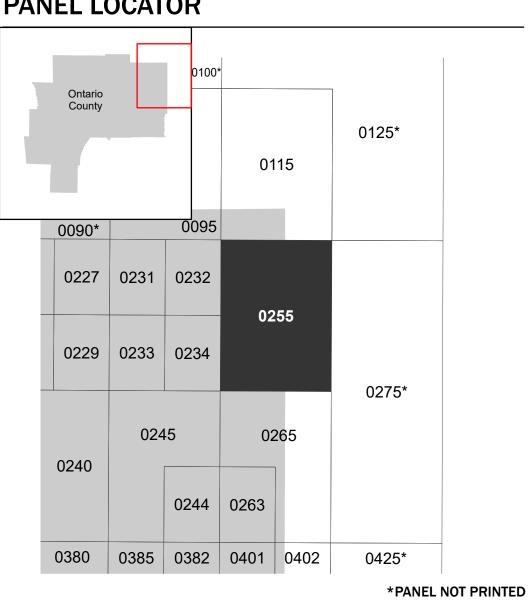

Note: Some Special Flood Hazard Areas with elevations may not appear with elevation labels if the Base Flood Elevation or Cross-section line which communicates the elevation for the location appears on the adjacent panel. Please see the Panel Locator Diagram on this map panel to determine the adjacent panel and find the elevation feature there, or alternatively use the Flood Insurance Study report for detailed elevations by flood source.

## PANEL LOCATOR

**Panel Contains:** 

COMMUNITY TOWN OF PHELPS NUMBER PANEL SUFFIX 361302 0255 E