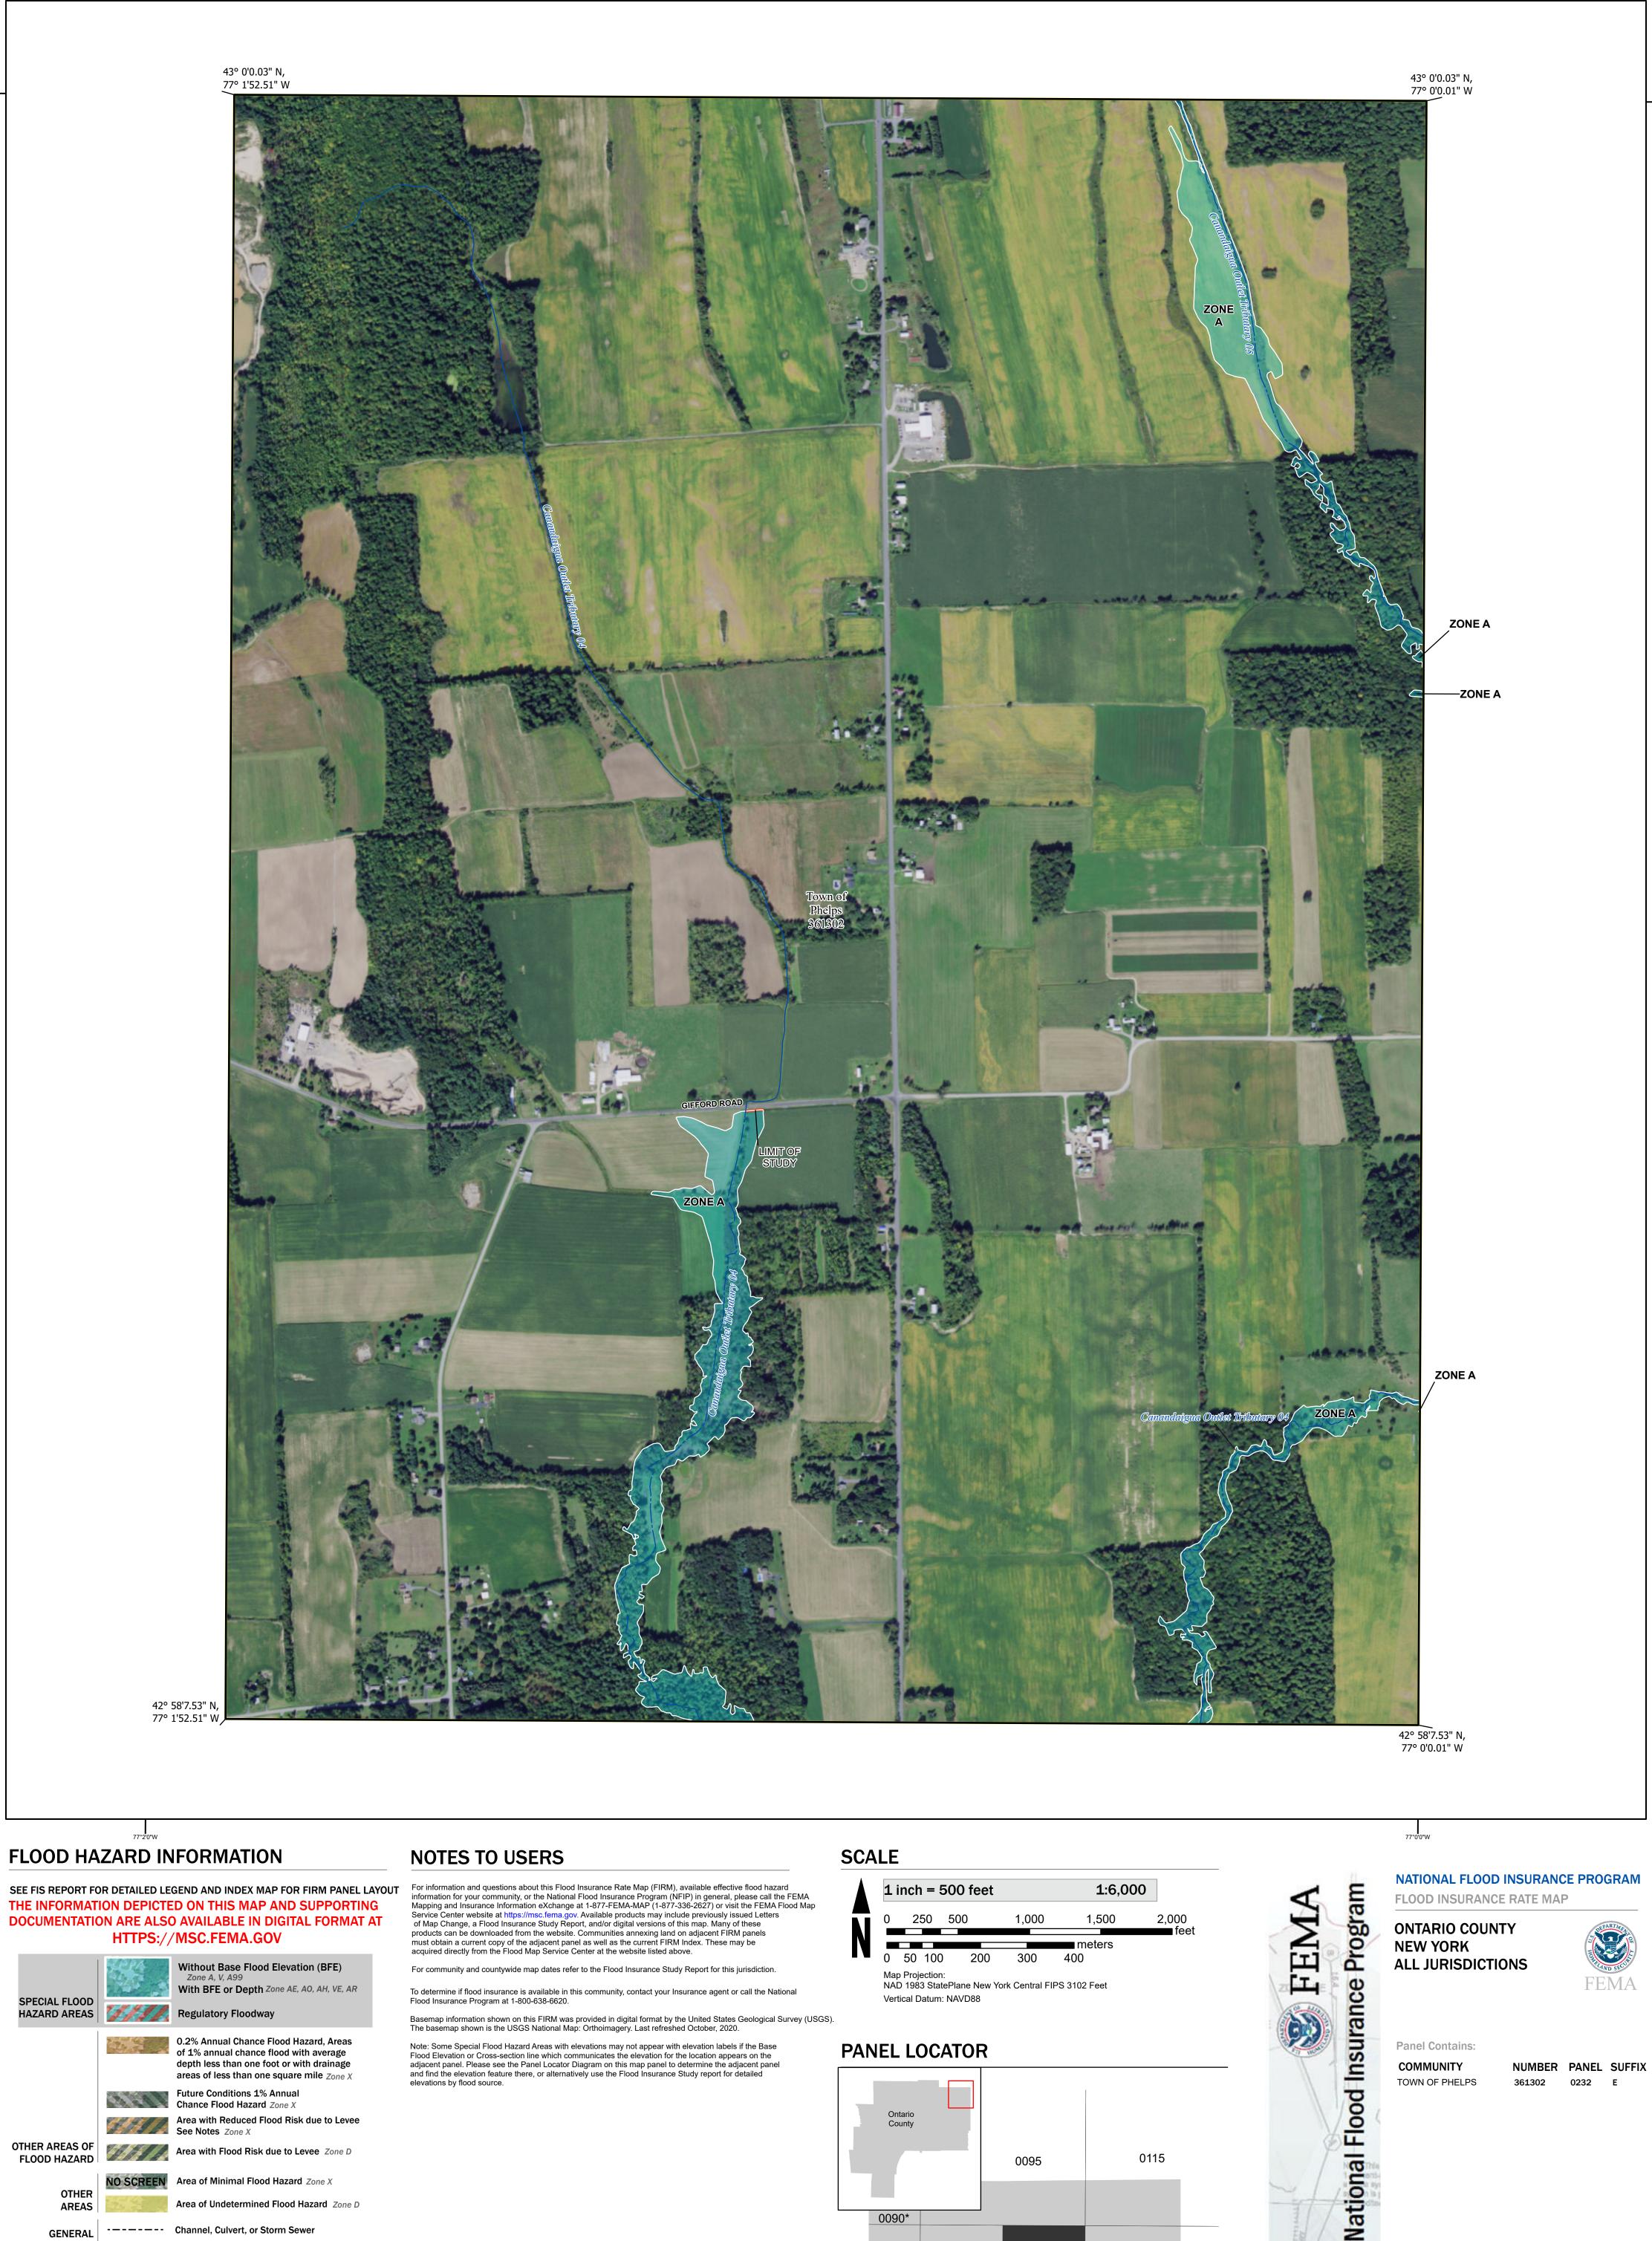

Basemap information shown on this FIRM was provided in digital format by the United States Geological Survey (USGS). The basemap shown is the USGS National Map: Orthoimagery. Last refreshed October, 2020.

Note: Some Special Flood Hazard Areas with elevations may not appear with elevation labels if the Base Flood Elevation or Cross-section line which communicates the elevation for the location appears on the adjacent panel. Please see the Panel Locator Diagram on this map panel to determine the adjacent panel and find the elevation feature there, or alternatively use the Flood Insurance Study report for detailed elevations by flood source.