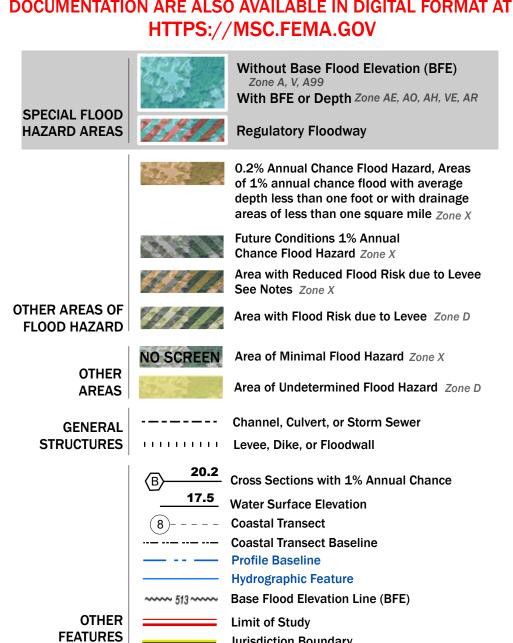

Note: Some Special Flood Hazard Areas with elevations may not appear with elevation labels if the Base Flood Elevation or Cross-section line which communicates the elevation for the location appears on the adjacent panel. Please see the Panel Locator Diagram on this map panel to determine the adjacent panel and find the elevation feature there, or alternatively use the Flood Insurance Study report for detailed elevations by flood source.