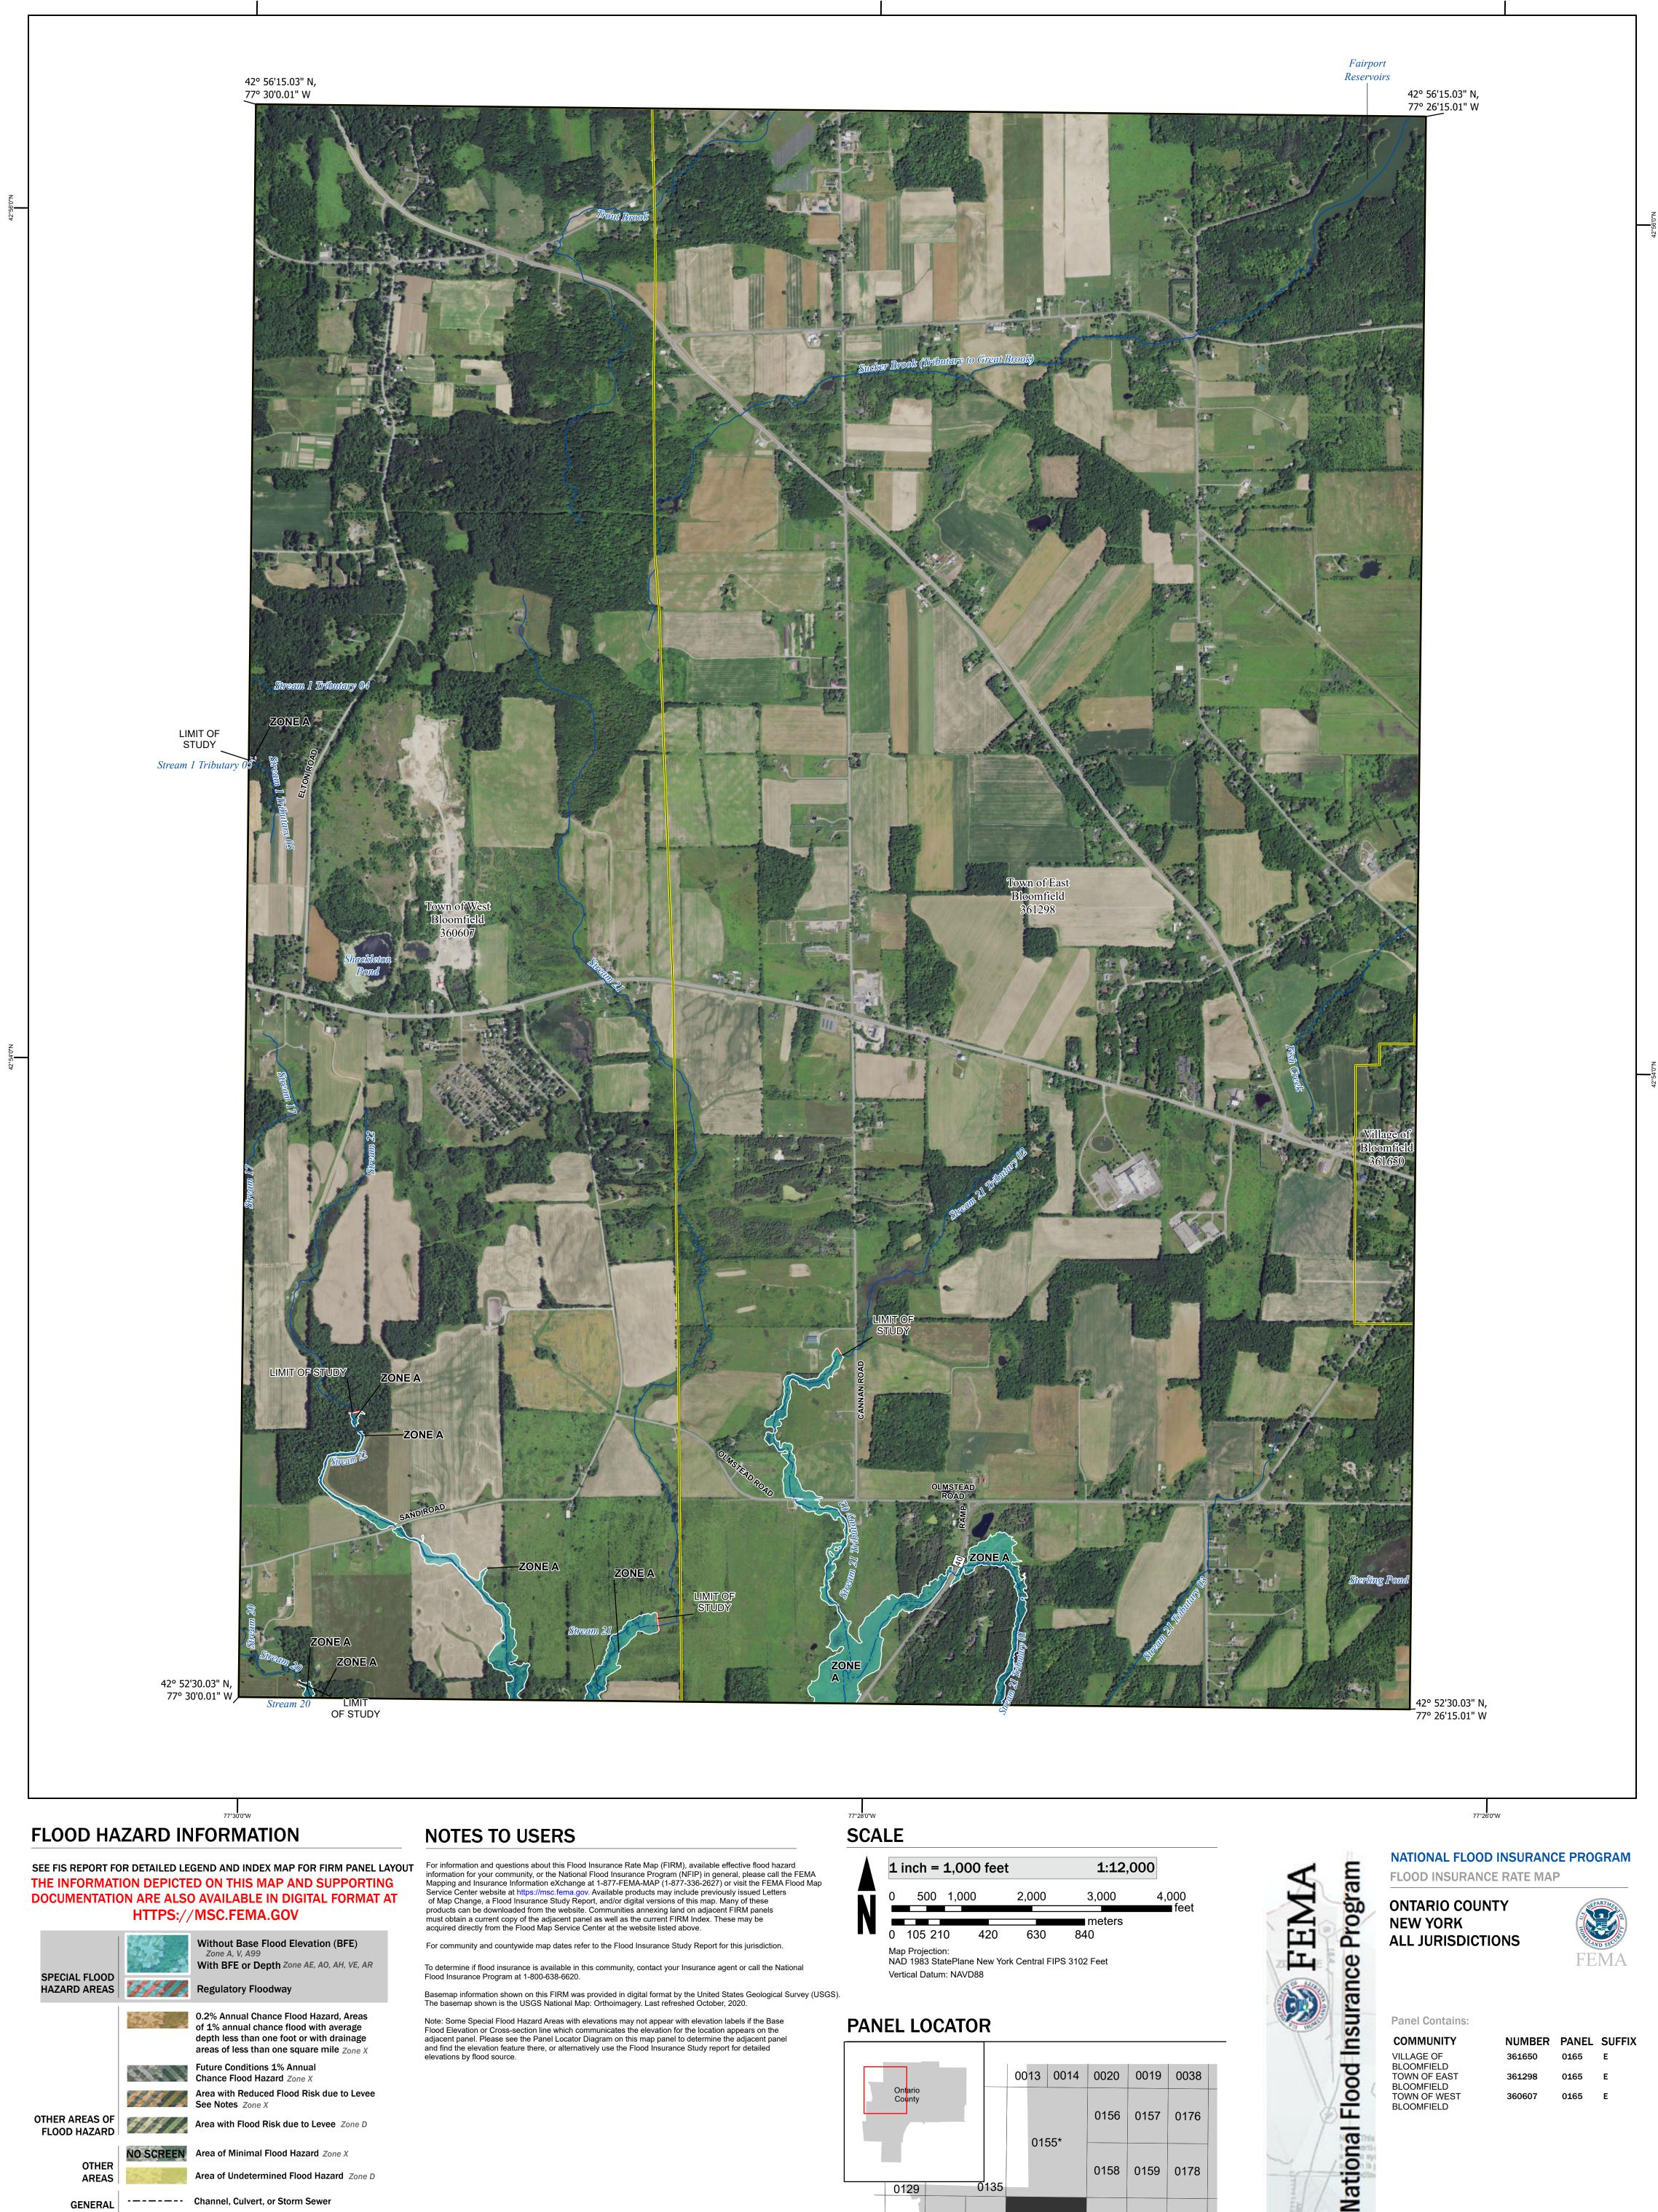

Jurisdiction Boundary

Flood Insurance Program at 1-800-638-6620.

Basemap information shown on this FIRM was provided in digital format by the United States Geological Survey (USGS). The basemap shown is the USGS National Map: Orthoimagery. Last refreshed October, 2020.

Note: Some Special Flood Hazard Areas with elevations may not appear with elevation labels if the Base Flood Elevation or Cross-section line which communicates the elevation for the location appears on the adjacent panel. Please see the Panel Locator Diagram on this map panel to determine the adjacent panel and find the elevation feature there, or alternatively use the Flood Insurance Study report for detailed elevations by flood source.

Vertical Datum: NAVD88