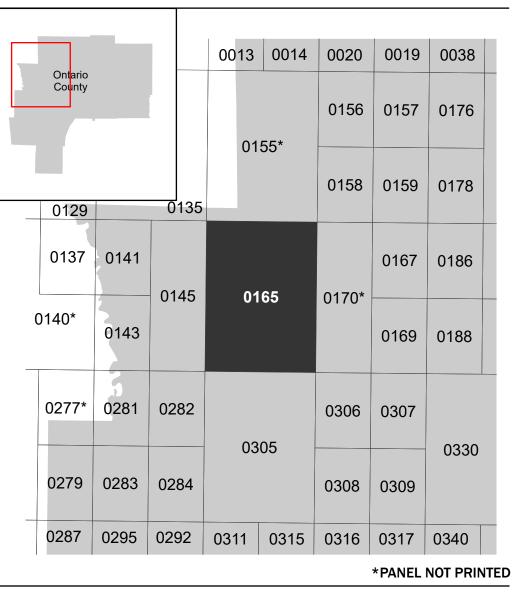

Note: Some Special Flood Hazard Areas with elevations may not appear with elevation labels if the Base Flood Elevation or Cross-section line which communicates the elevation for the location appears on the adjacent panel. Please see the Panel Locator Diagram on this map panel to determine the adjacent panel and find the elevation feature there, or alternatively use the Flood Insurance Study report for detailed elevations by flood source.

## PANEL LOCATOR

**Panel Contains:** 

| COMMUNITY                  | NUMBE  |
|----------------------------|--------|
| VILLAGE OF                 | 361650 |
| BLOOMFIELD<br>TOWN OF EAST | 361298 |
| BLOOMFIELD                 | 200007 |
| TOWN OF WEST<br>BLOOMFIELD | 360607 |

UMBER PANEL SUFFIX 61650 0165 E 61298 0165 E 0165 E

MAP NUMBER 36069C0165E **EFFECTIVE DATE Prelim Issue Date: 07/14/2023**