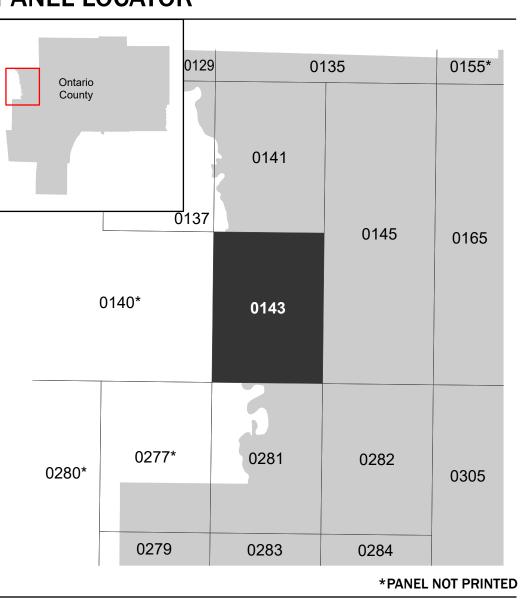

Note: Some Special Flood Hazard Areas with elevations may not appear with elevation labels if the Base Flood Elevation or Cross-section line which communicates the elevation for the location appears on the adjacent panel. Please see the Panel Locator Diagram on this map panel to determine the adjacent panel and find the elevation feature there, or alternatively use the Flood Insurance Study report for detailed elevations by flood source.

## PANEL LOCATOR

**ONTARIO COUNTY NEW YORK ALL JURISDICTIONS** 

**Panel Contains:** 

COMMUNITY TOWN OF WEST NUMBER PANEL SUFFIX 360607 0143 E

MAP NUMBER 36069C0143E EFFECTIVE DATE **Prelim Issue Date: 07/14/2023**