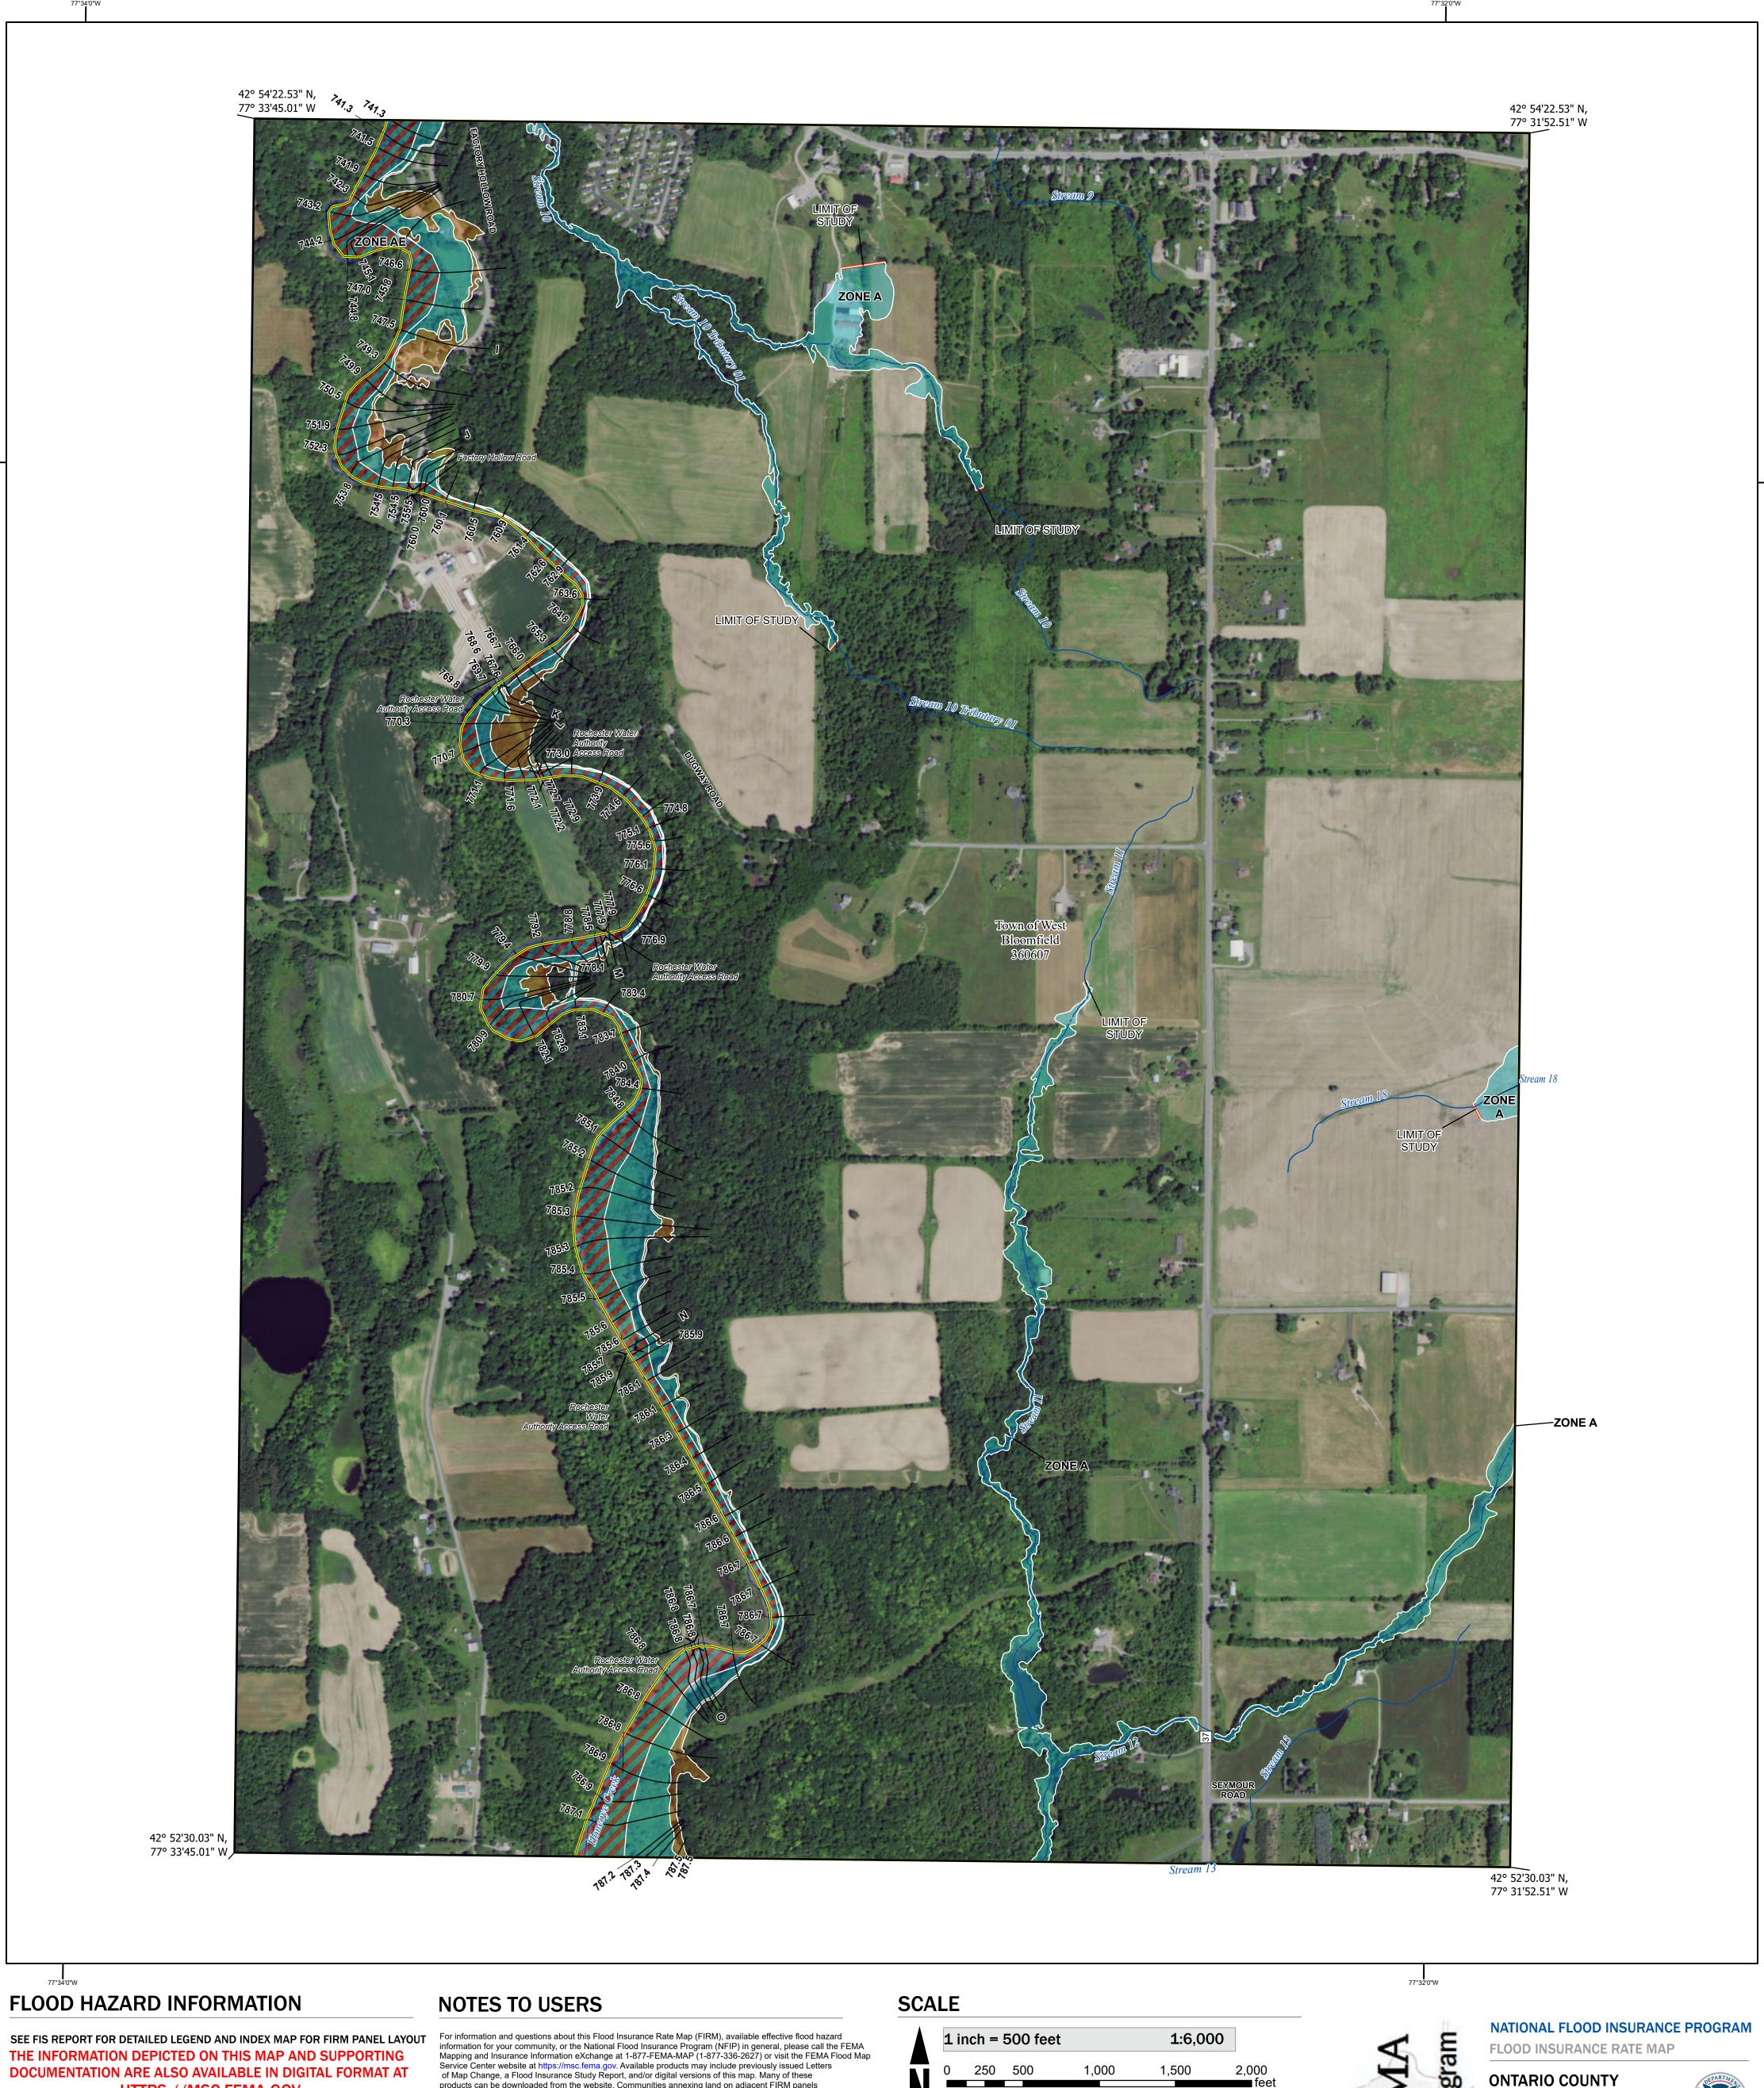

Note: Some Special Flood Hazard Areas with elevations may not appear with elevation labels if the Base Flood Elevation or Cross-section line which communicates the elevation for the location appears on the adjacent panel. Please see the Panel Locator Diagram on this map panel to determine the adjacent panel and find the elevation feature there, or alternatively use the Flood Insurance Study report for detailed elevations by flood source.

## PANEL LOCATOR

**ONTARIO COUNTY NEW YORK ALL JURISDICTIONS** 

**Panel Contains:** 

COMMUNITY TOWN OF WEST NUMBER PANEL SUFFIX 360607 0143 E

MAP NUMBER 36069C0143E EFFECTIVE DATE **Prelim Issue Date: 07/14/2023**