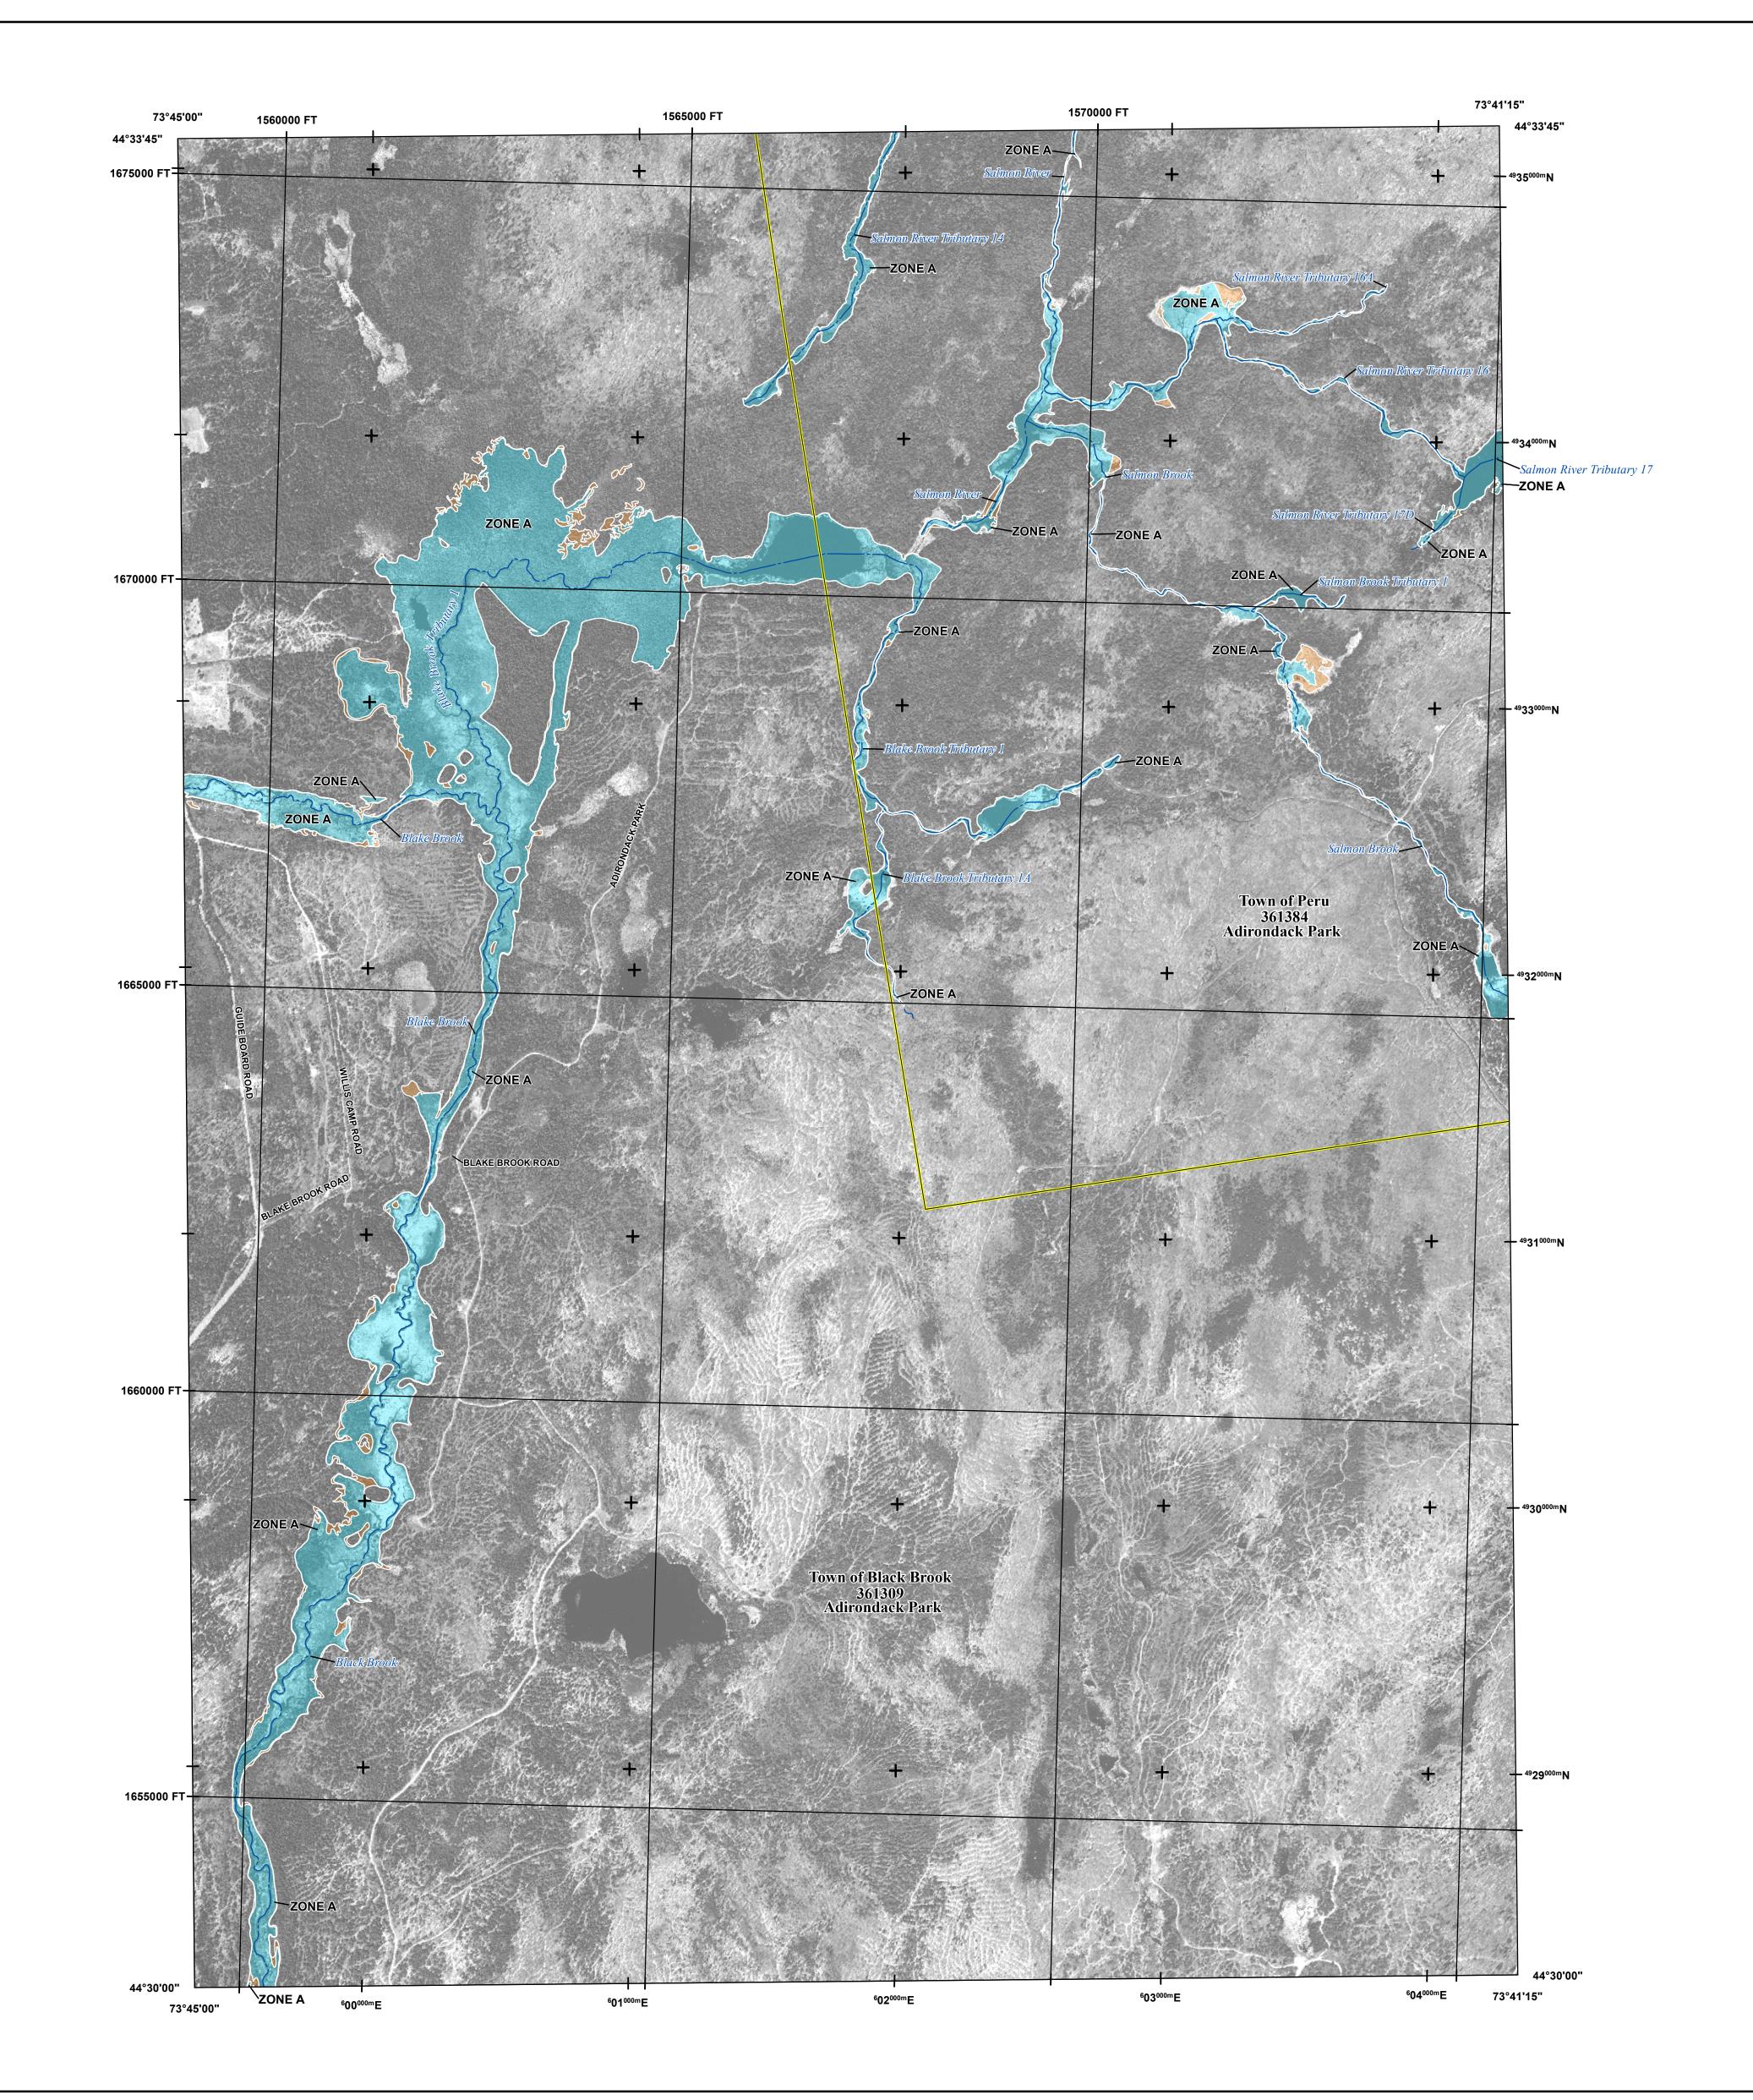

# National Flood Insurance Program FLOOD INSURANCE RATE MAP CLINTON COUNTY, **NEW YORK** (All Jurisdictions) PANEL 715 OF 905 Panel Contains: COMMUNITY NUMBER PANEL SUFFIX BLACK BROOK, TOWN OF PERU, TOWN OF 361309 361384 **PRELIMINARY** 2/27/2020