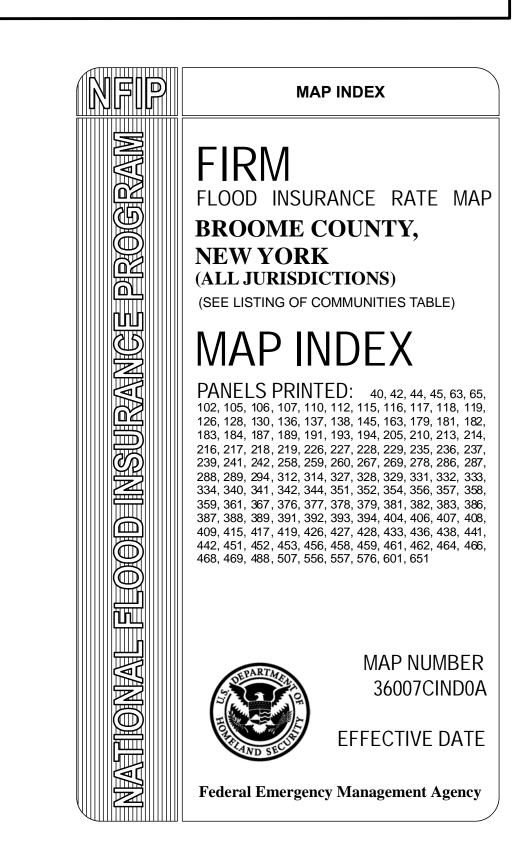

# MAP REPOSITORIES (Maps available for reference only, not for distribution.)

| LISTING OF COMMUNITIES     |                     |                                                                                                                                                                                                                                                                                                                                                                                                                                                                                                                                                                                                                                                  |                           |                    |                                |
|----------------------------|---------------------|--------------------------------------------------------------------------------------------------------------------------------------------------------------------------------------------------------------------------------------------------------------------------------------------------------------------------------------------------------------------------------------------------------------------------------------------------------------------------------------------------------------------------------------------------------------------------------------------------------------------------------------------------|---------------------------|--------------------|--------------------------------|
| COMMUNITY NAME             | COMMUNITY<br>NUMBER | LOCATED ON PANELS                                                                                                                                                                                                                                                                                                                                                                                                                                                                                                                                                                                                                                | INITIAL NFIP MAP<br>DAT E | INITIAL FIRM DATE  | MOST RECENT<br>FIRM PANEL DATE |
| BARKER, TOWN OF            | 360037              | 0128, 0130, 01351, 0136, 0137, 0138, 01391, 0145, 01551, 01611,<br>0163, 01641, 0205, 0210, 0226, 0227                                                                                                                                                                                                                                                                                                                                                                                                                                                                                                                                           | FEBRUARY 15, 1974         | JANUARY 6, 1984    |                                |
| BINGHAMTON, CITY OF        | 360038              | 0218, 0219, 0352, 0354, 0356, 0357, 0358, 0359, 0376                                                                                                                                                                                                                                                                                                                                                                                                                                                                                                                                                                                             | AP RIL 12, 1974           | JUNE 1, 1977       |                                |
| BINGHAMTON, TOWN OF        | 360039              | 0354, 0357, 0358, 0359, 03621, 03641, 03661, 0367, 03681, 03691,<br>0376, 0378, 0386, 0388, 05271, 05311, 05321, 05511                                                                                                                                                                                                                                                                                                                                                                                                                                                                                                                           | JUNE 7, 1974              | JANUARY 6, 1984    |                                |
| Chenango, Town of          | 360040              | 0205, 0210, 0212 <sup>1</sup> , 0216, 0217, 0218, 0219, 0226, 0227, 0228, 0229, 0236, 0237                                                                                                                                                                                                                                                                                                                                                                                                                                                                                                                                                       | MARCH 8, 1974             | AUGUST 17, 1981    |                                |
| COLESVILLE, TOWN OF        | 360041              | 0241, 0242, 0243 <sup>1</sup> , 0244 <sup>1</sup> , 0255 <sup>1</sup> , 0258, 0259, 0260, 0265 <sup>1</sup> , 0266 <sup>1</sup> ,<br>0267, 0268 <sup>1</sup> , 0269, 0278, 0279 <sup>1</sup> , 0283 <sup>1</sup> , 0286, 0287, 0288, 0289,<br>0291 <sup>1</sup> , 0293 <sup>1</sup> , 0402 <sup>1</sup> , 0406, 0407, 0426, 0427, 0431 <sup>1</sup>                                                                                                                                                                                                                                                                                              | JUNE 28, 1974             | JANUARY 6, 1983    |                                |
| CONK LIN, TOWN OF          | 360042              | 0367, 0369 <sup>1</sup> , 0376, 0377, 0378, 0379, 0383, 0386, 0387, 0388, 0389, 0391, 0393, 0394, 0551 <sup>1</sup> , 0552 <sup>1</sup> , 0556, 0557                                                                                                                                                                                                                                                                                                                                                                                                                                                                                             | APRIL 5, 1974             | MAY 16, 1977       |                                |
| DEPOSIT, VILLAGE OF        | 360043              | 0458, 0459, 0466                                                                                                                                                                                                                                                                                                                                                                                                                                                                                                                                                                                                                                 | JUNE 14, 1974             | FE BRUARY 1, 1979  |                                |
| DICKINSON, TOWN OF         | 360044              | 0214, 0218, 0219, 0352, 0356, 0357                                                                                                                                                                                                                                                                                                                                                                                                                                                                                                                                                                                                               | MARCH 8, 1974             | APRIL 15, 1977     |                                |
| ENDICOTT, VILLAGE OF       | 360045              | 0327, 0328, 0329, 0331, 0333                                                                                                                                                                                                                                                                                                                                                                                                                                                                                                                                                                                                                     | OCTOBER 1, 1976           | MAY 15, 1978       |                                |
| FENTON, TOWN OF            | 360046              | 0217, 0219, 0226, 0227, 0228, 0229, 0235, 0236, 0237, 0238 <sup>1</sup> ,<br>0239, 0241, 0242, 0243 <sup>1</sup> , 0255 <sup>1</sup> , 0265 <sup>1</sup>                                                                                                                                                                                                                                                                                                                                                                                                                                                                                         | MAY 3, 1974               | AUGUST 3, 1981     |                                |
| JOHNSON CITY, VILLAGE OF   | 360047              | 0213, 0214, 0351, 0352                                                                                                                                                                                                                                                                                                                                                                                                                                                                                                                                                                                                                           | AP RIL 12, 1974           | SEPTEMBER 30, 1977 |                                |
| KIRKWOOD, TOWN OF          | 360048              | 0219, 0238 <sup>1</sup> , 0239, 0243 <sup>1</sup> , 0244 <sup>1</sup> , 0357, 0376, 0377, 0379, 0381, 0382, 0383, 0384 <sup>1</sup> , 0391, 0392, 0393, 0394, 0415, 0557, 0576                                                                                                                                                                                                                                                                                                                                                                                                                                                                   | OCTOBER 5, 1973           | JUNE 1, 1977       |                                |
| LISLE, TOWN OF             | 360049              | 0020 <sup>1</sup> , 0040, 0042, 0044, 0045, 0063, 0065, 0102, 0105, 0106, 0107, 0110, 0112, 0115, 0116, 0126, 0128                                                                                                                                                                                                                                                                                                                                                                                                                                                                                                                               | FEBRUARY 15, 1974         | JANUARY 6, 1984    |                                |
| LISLE, VILLAGE OF          | 360050              | 0107, 0110, 0126, 0128                                                                                                                                                                                                                                                                                                                                                                                                                                                                                                                                                                                                                           | AUGUST 9, 1974            | JANUARY 6, 1984    |                                |
| MAINE, TOWN OF             | 360051              | 0115, 0118, 0119, 0177 <sup>1</sup> , 0179, 0181, 0182, 0183, 0184, 0186 <sup>1</sup> , 0187, 0188 <sup>1</sup> , 0189, 0191, 0192 <sup>1</sup> , 0193, 0205, 0211 <sup>1</sup> , 0212 <sup>1</sup>                                                                                                                                                                                                                                                                                                                                                                                                                                              | MAY 17, 1974              | MARCH 18, 1983     |                                |
| NANTICOKE, TOWN OF         | 360052              | 0110, 0112, 0115, 0116, 0117, 0118, 0119, 0128, 0136, 0138,<br>0182, 0205                                                                                                                                                                                                                                                                                                                                                                                                                                                                                                                                                                        | AP RIL 12, 1974           | DECEMBER 18, 1985  |                                |
| PORT DICKINSON, VILLAGE OF | 360053              | 0219                                                                                                                                                                                                                                                                                                                                                                                                                                                                                                                                                                                                                                             | FEBRUARY 1, 1974          | MAY 2, 1977        |                                |
| SANFORD, TOWN OF           | 360054              | 0283 <sup>1</sup> , 0284 <sup>1</sup> , 0291 <sup>1</sup> , 0292 <sup>1</sup> , 0293 <sup>1</sup> , 0294, 0303 <sup>1</sup> , 0304 <sup>1</sup> , 0308 <sup>1</sup> ,<br>0311 <sup>1</sup> , 0312, 0313 <sup>1</sup> , 0314, 0316 <sup>1</sup> , 0318 <sup>1</sup> , 0431 <sup>1</sup> , 0432 <sup>1</sup> , 0433,<br>0434 <sup>1</sup> , 0441, 0442, 0443 <sup>1</sup> , 0444 <sup>1</sup> , 0451, 0452, 0453, 0454 <sup>1</sup> , 0456,<br>0458, 0461, 0462, 0463 <sup>1</sup> , 0464, 0466, 0468, 0469, 0488, 0606 <sup>1</sup> ,<br>0607 <sup>1</sup> , 0626 <sup>1</sup> , 0627 <sup>1</sup> , 0631 <sup>1</sup> , 0632 <sup>1</sup> , 0651 | JULY 26, 1974             | JUNE 4, 1980       |                                |
| Triangle, Town of          | 360055              | 0063, 0065, 00701, 00901, 0126, 0128, 0130, 01351, 01551                                                                                                                                                                                                                                                                                                                                                                                                                                                                                                                                                                                         | APRIL 5, 1974             | JULY 20, 1984      |                                |
| union, town of             | 360056              | 0188 <sup>1</sup> , 0189, 0191, 0192 <sup>1</sup> , 0193, 0194, 0211 <sup>1</sup> , 0212 <sup>1</sup> , 0213, 0214, 0216, 0218, 0326 <sup>1</sup> , 0327, 0328, 0329, 0331, 0332, 0351, 0352                                                                                                                                                                                                                                                                                                                                                                                                                                                     | FEBRUARY 6, 1976          | MARCH 1, 1978      |                                |
| VESTAL, TOWN OF            | 360057              | 0328, 0329, 0331, 0332, 0333, 0334, 0340, 0341, 0342, 0343 <sup>1</sup> ,<br>0344, 0351, 0352, 0353 <sup>1</sup> , 0354, 0361, 0362 <sup>1</sup> , 0363 <sup>1</sup> , 0364 <sup>1</sup> , 0501 <sup>1</sup> ,<br>0502 <sup>1</sup> , 0506 <sup>1</sup> , 0507, 0526 <sup>1</sup> , 0527 <sup>1</sup>                                                                                                                                                                                                                                                                                                                                            | APRIL 5, 1974             | JULY 5, 1977       |                                |
| WHITNEY POINT, VILLAGE OF  | 360058              | 0128, 0130                                                                                                                                                                                                                                                                                                                                                                                                                                                                                                                                                                                                                                       | FEBRUARY 22, 1974         | JUNE 6, 1984       |                                |
| WINDSOR, TOWN OF           | 360059              | 0244 <sup>1</sup> , 0265 <sup>1</sup> , 0269, 0288, 0382, 0384 <sup>1</sup> , 0392, 0401 <sup>1</sup> , 0402 <sup>1</sup> ,<br>0403 <sup>1</sup> , 0404, 0406, 0407, 0408, 0409, 0415, 0416 <sup>1</sup> , 0417, 0418 <sup>1</sup> ,<br>0419, 0426, 0427, 0428, 0429 <sup>1</sup> , 0431 <sup>1</sup> , 0433, 0436, 0437 <sup>1</sup> , 0438,<br>0439 <sup>1</sup> , 0441, 0443 <sup>1</sup> , 0576, 0577 <sup>1</sup> , 0581 <sup>1</sup> , 0582 <sup>1</sup> , 0601, 0602 <sup>1</sup> ,<br>0606 <sup>1</sup>                                                                                                                                  | JUNE 28, 1984             | MAY 3, 1982        |                                |
| WINDSOR, VILLAGE OF        | 360060              | 0409                                                                                                                                                                                                                                                                                                                                                                                                                                                                                                                                                                                                                                             | JUNE 19, 1975             | FEBRUARY 17, 1982  |                                |