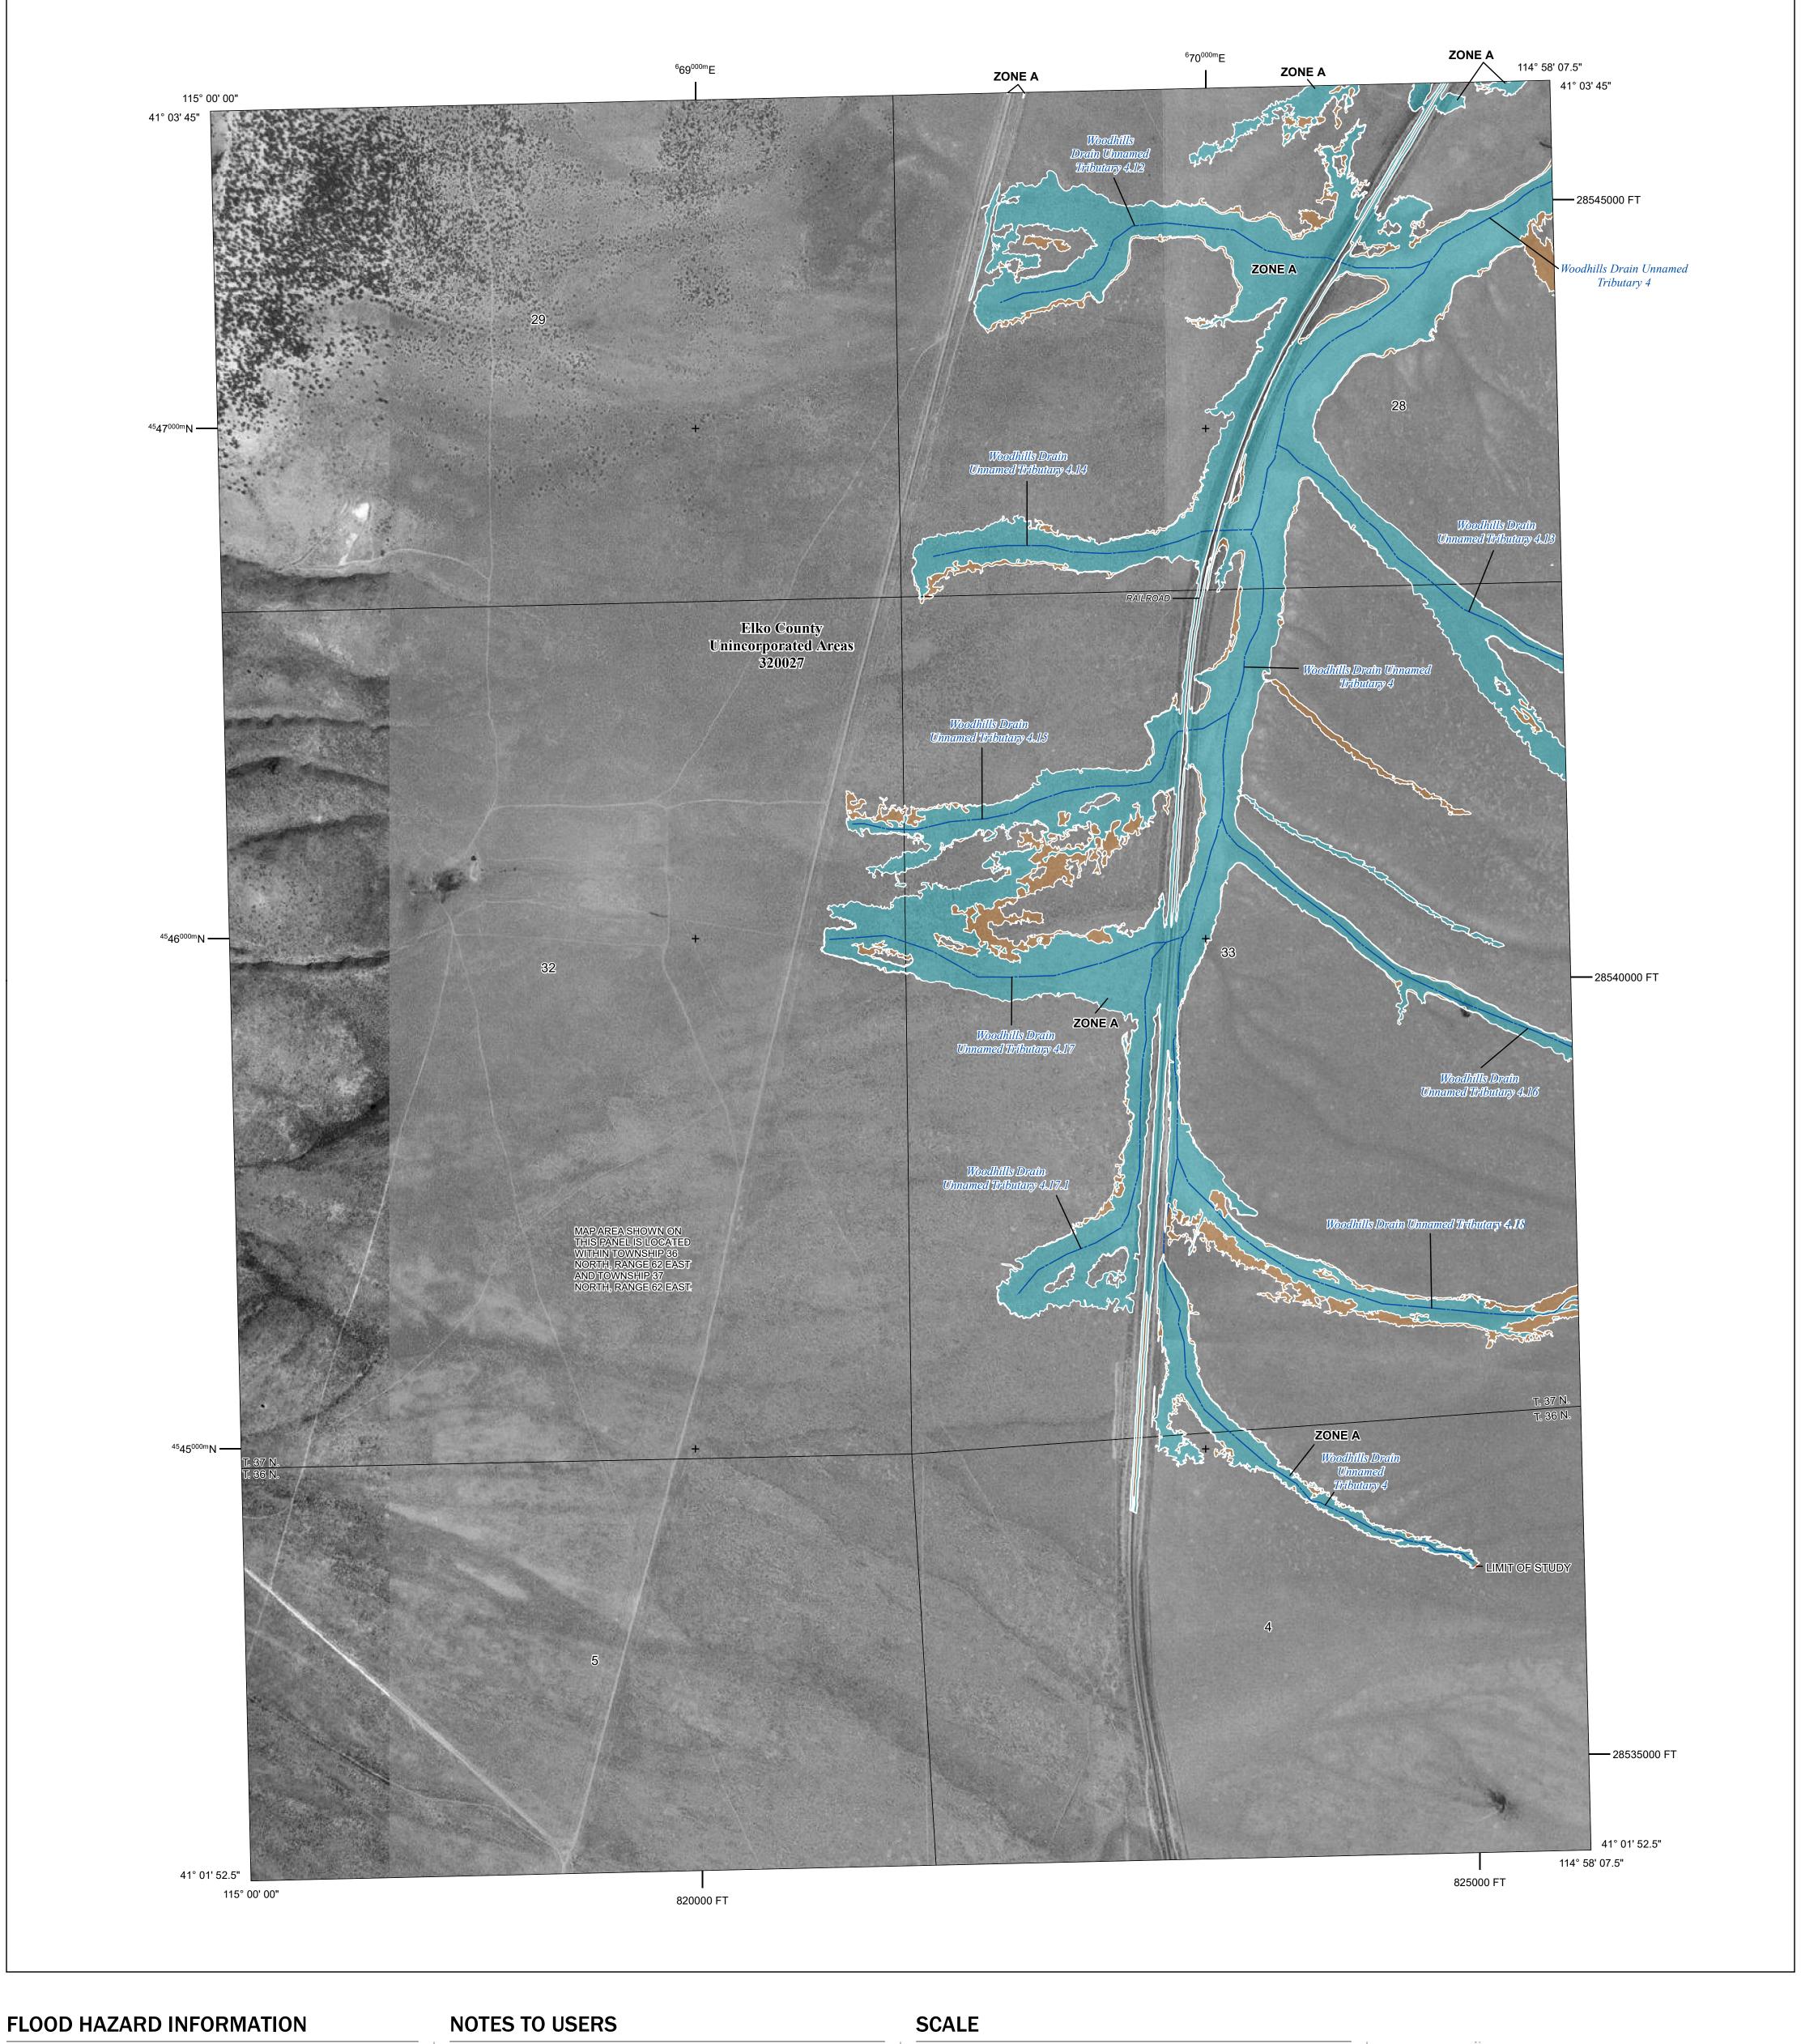

Flood Insurance Program at 1-800-638-6620. Base map information shown on this FIRM was provided in digital format by the United States Department of Agriculture (USDA), Natural Resources Conservation Service (NRCS). This information was derived from digital orthophotography at a 2-meter resolution from photography dated 2019. Base map information shown on this FIRM within city boundaries was provided in digital format by Pictometry International. This

information was derived from digital orthophotography at a 4-inch resolution from photography dated 2018.