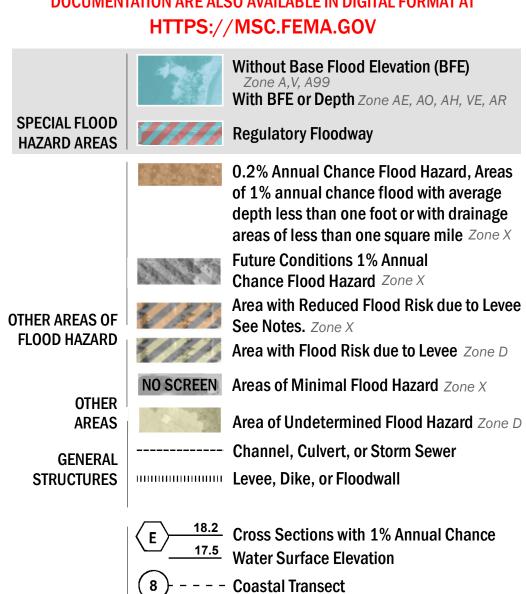

SEE FIS REPORT FOR DETAILED LEGEND AND INDEX MAP FOR FIRM PANEL LAYOUT THE INFORMATION DEPICTED ON THIS MAP AND SUPPORTING **DOCUMENTATION ARE ALSO AVAILABLE IN DIGITAL FORMAT AT** 

**Coastal Transect Baseline** 

Hydrographic Feature

**Jurisdiction Boundary** 

----- 513 ---- Base Flood Elevation Line (BFE)

**Limit of Study** 

--------- Profile Baseline

OTHER

**FEATURES** 

For information and questions about this Flood Insurance Rate Map (FIRM), available products associated with this FIRM, including historic versions, the current map date for each FIRM panel, how to order products, or the National Flood Insurance Program (NFIP) in general, please call the FEMA Map Information eXchange at 1-877-FEMA-MAP (1-877-336-2627) or visit the FEMA Flood Map Service Center website at https://msc.fema.gov. Available products may include previously issued Letters of Map Change, a Flood Insurance Study Report, and/or digital versions of this map. Many of these products can be ordered or obtained directly from the website.