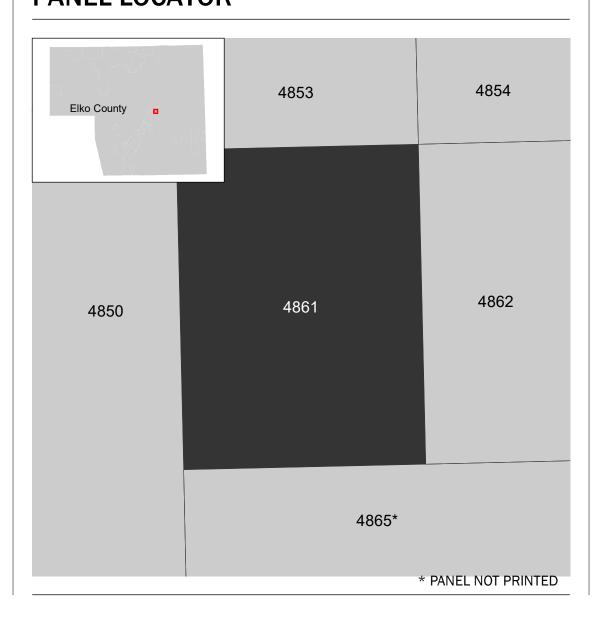

## PANEL LOCATOR

NATIONAL FLOOD INSURANCE PROGRAM

FLOOD INSURANCE RATE MAP **ELKO COUNTY, NEVADA** 

Panel Contains:

National Flood Insurance Program

S ZONE X

NUMBER PANEL SUFFIX 4861 320027

**PRELIMINARY** 6/28/2021