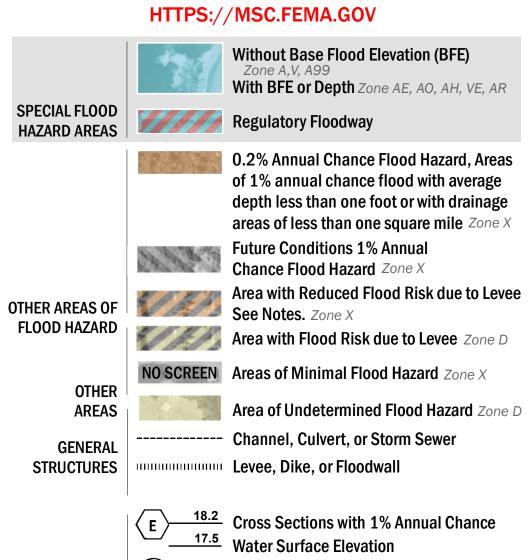

--------- Profile Baseline

OTHER

**FEATURES** 

**Coastal Transect Baseline** 

Hydrographic Feature

**Jurisdiction Boundary** 

**Base Flood Elevation Line (BFE)** 

**Limit of Study** 