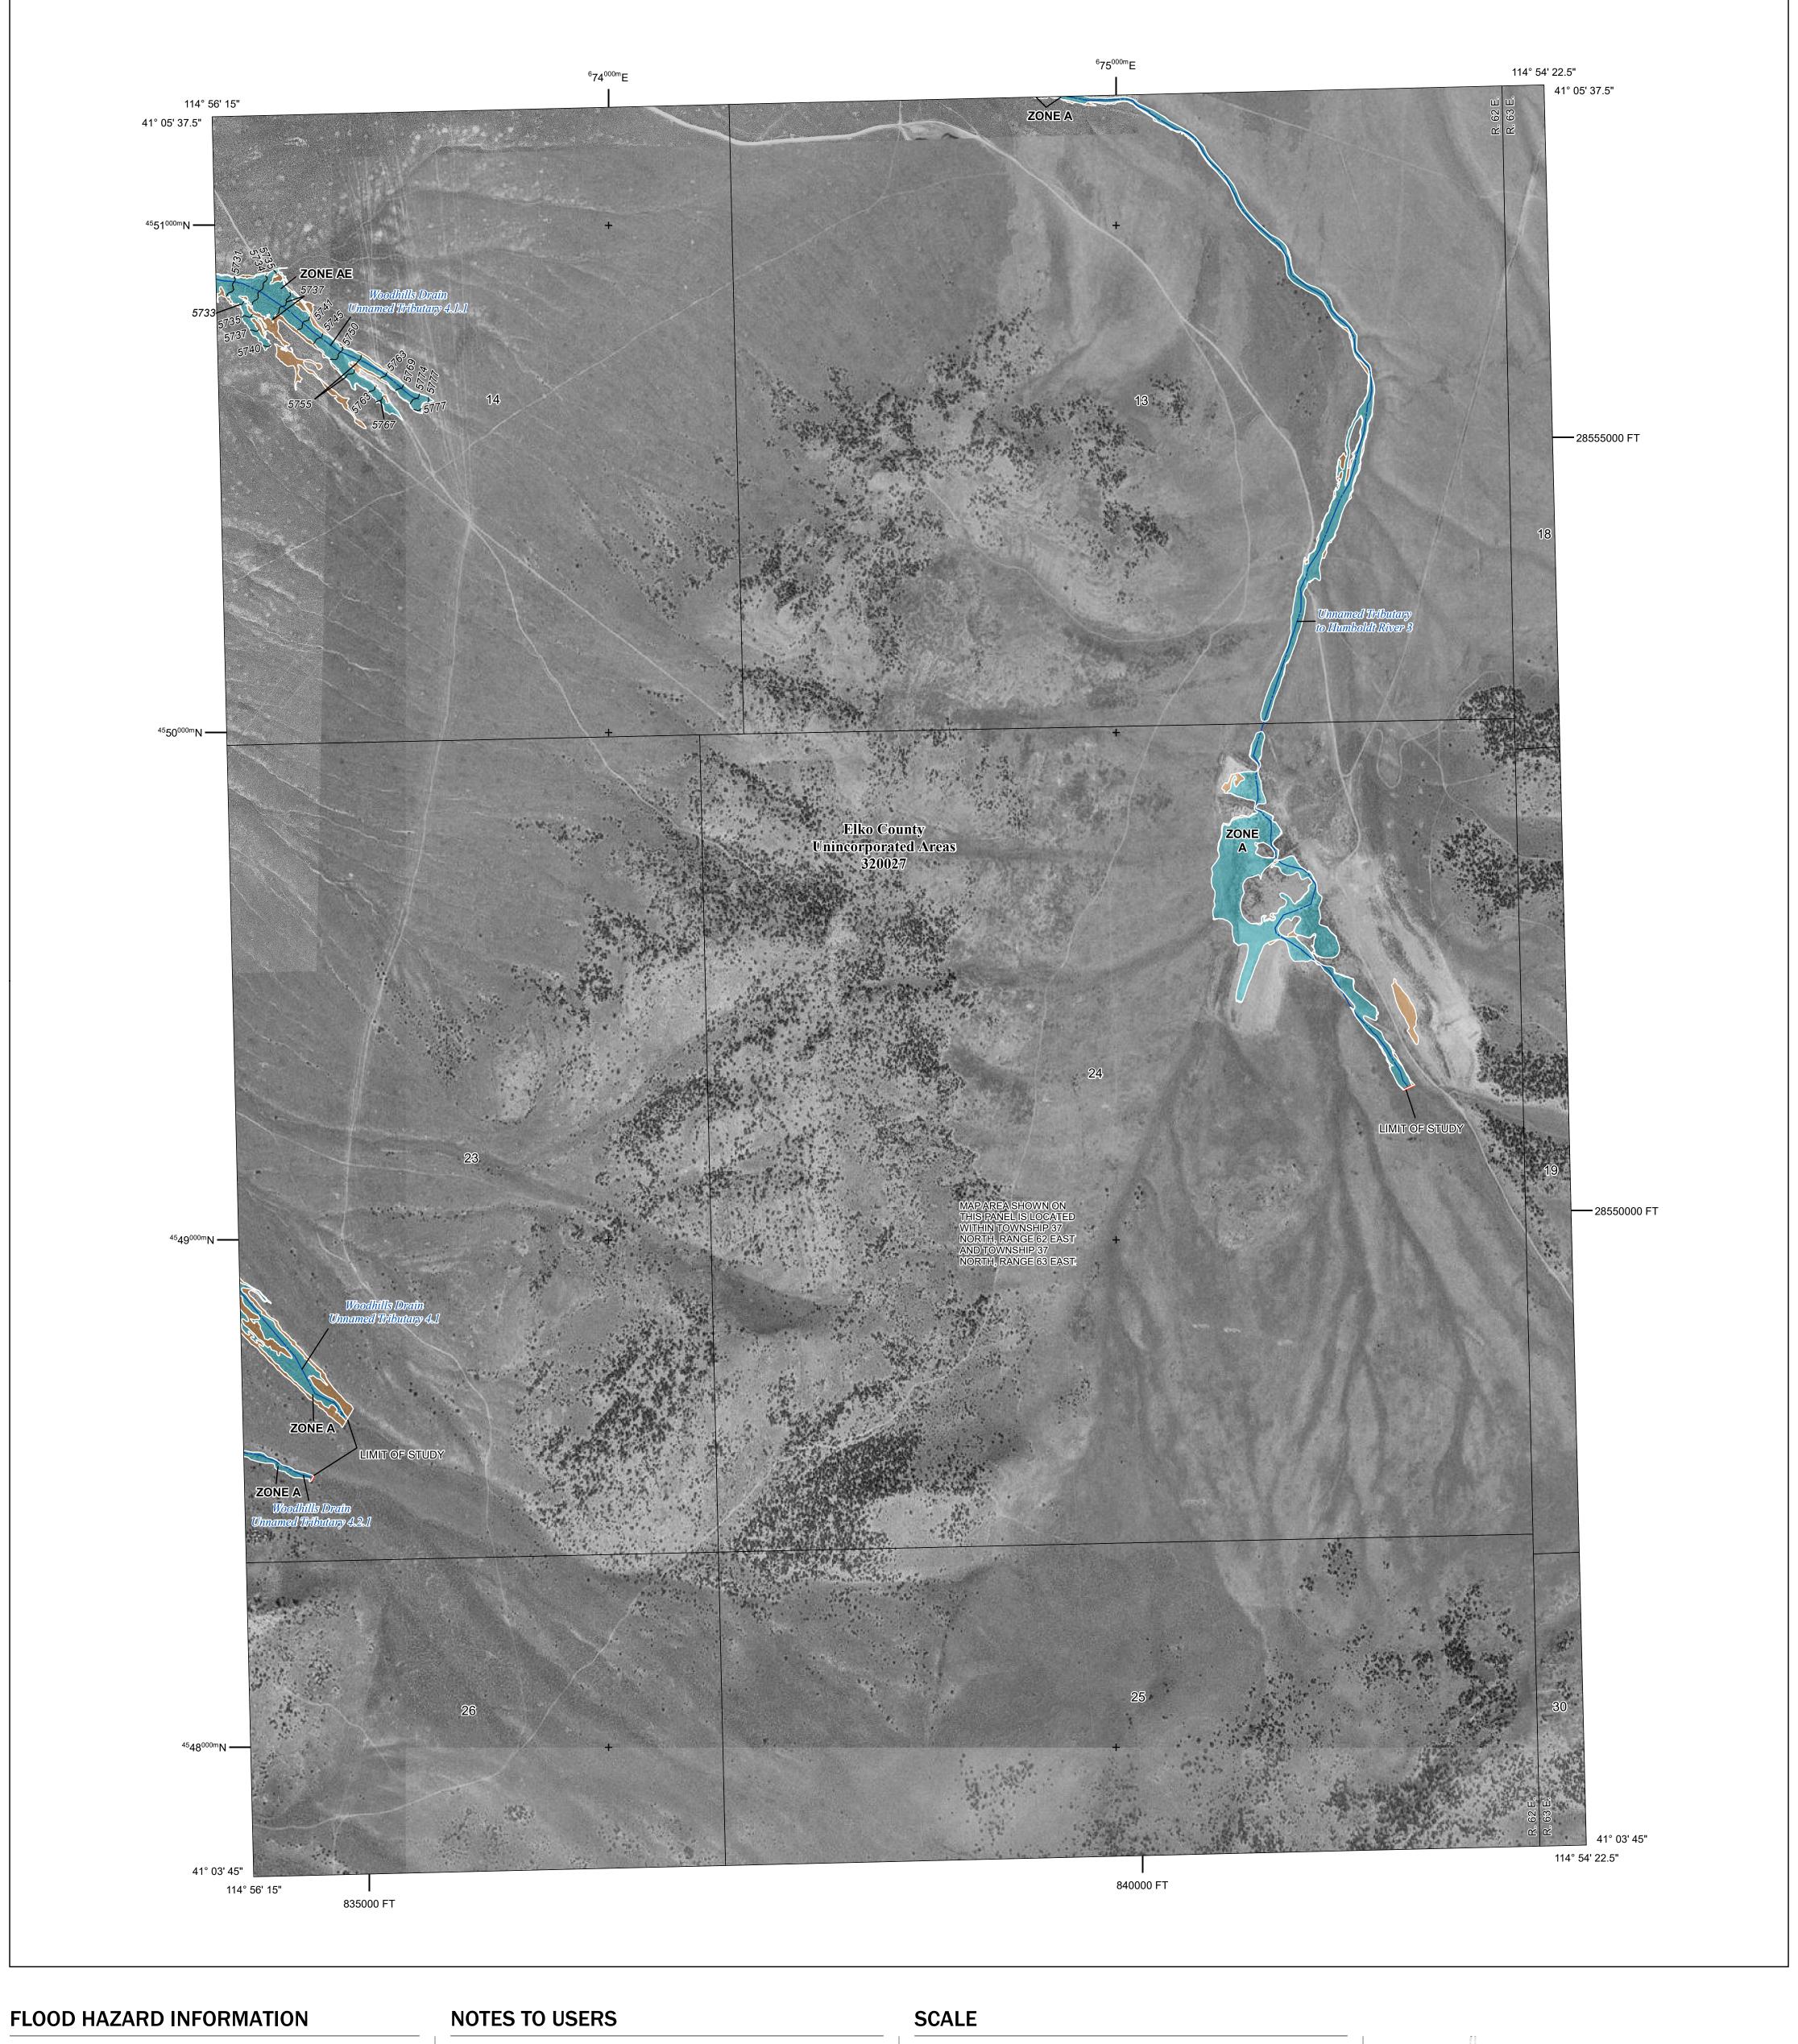

Base map information shown on this FIRM was provided in digital format by the United States Department of Agriculture (USDA), Natural Resources Conservation Service (NRCS). This information was derived from digital orthophotography at a 2-meter resolution from photography dated 2019. Base map information shown on this FIRM within city boundaries was provided in digital format by Pictometry International. This information was derived from digital orthophotography at a 4-inch resolution from photography dated 2018.