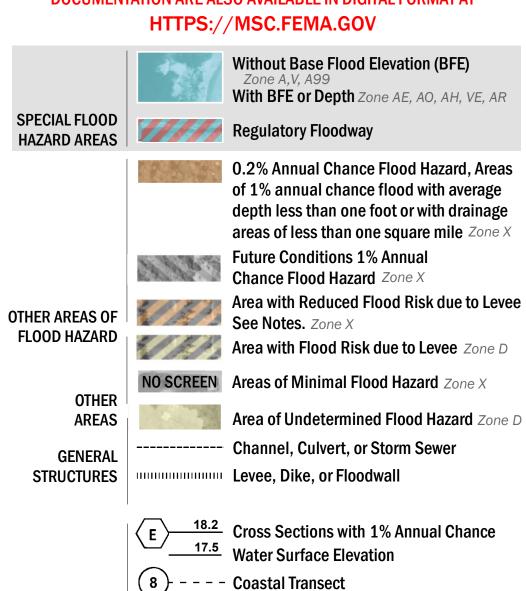

SEE FIS REPORT FOR DETAILED LEGEND AND INDEX MAP FOR FIRM PANEL LAYOUT THE INFORMATION DEPICTED ON THIS MAP AND SUPPORTING DOCUMENTATION ARE ALSO AVAILABLE IN DIGITAL FORMAT AT

**Coastal Transect Baseline** 

Hydrographic Feature

**Jurisdiction Boundary** 

----- 513 ---- Base Flood Elevation Line (BFE)

**Limit of Study** 

--------- Profile Baseline

OTHER

**FEATURES** 

For information and questions about this Flood Insurance Rate Map (FIRM), available products associated with this FIRM, including historic versions, the current map date for each FIRM panel, how to order products, or the National Flood Insurance Program (NFIP) in general, please call the FEMA Map Information eXchange at 1-877-FEMA-MAP (1-877-336-2627) or visit the FEMA Flood Map Service Center website at https://msc.fema.gov. Available products may include previously issued Letters of Map Change, a Flood Insurance Study Report, and/or digital versions of this map. Many of these products can be ordered or obtained directly from the website.