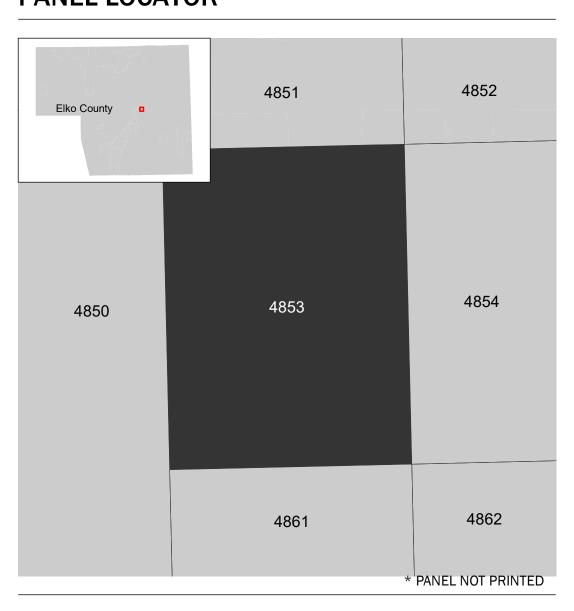

rmine if flood insurance is available in this community, contact your Insurance agent or call the National Flood Insurance Program at 1-800-638-6620.

For community and countywide map dates refer to the Flood Insurance Study Report for this jurisdiction.

Base map information shown on this FIRM was provided in digital format by the United States Department of Agriculture (USDA), Natural Resources Conservation Service (NRCS). This information was derived from digital orthophotography at a 2-meter resolution from photography dated 2019. Base map information shown on this FIRM within city boundaries was provided in digital format by Pictometry International. This information was derived from digital orthophotography at a 4-inch resolution from photography dated 2018.



## **PANEL LOCATOR**



## NATIONAL FLOOD INSURANCE PROGRAM

FLOOD INSURANCE RATE MAP **ELKO COUNTY, NEVADA** 





PANEL 4853 OF 8425

COMMUNITY ELKO COUNTY WELLS, CITY OF 320024





**PRELIMINARY** 6/28/2021

> **VERSION NUMBER** 2.5.3.6 **MAP NUMBER** 32007C4853F MAP REVISED