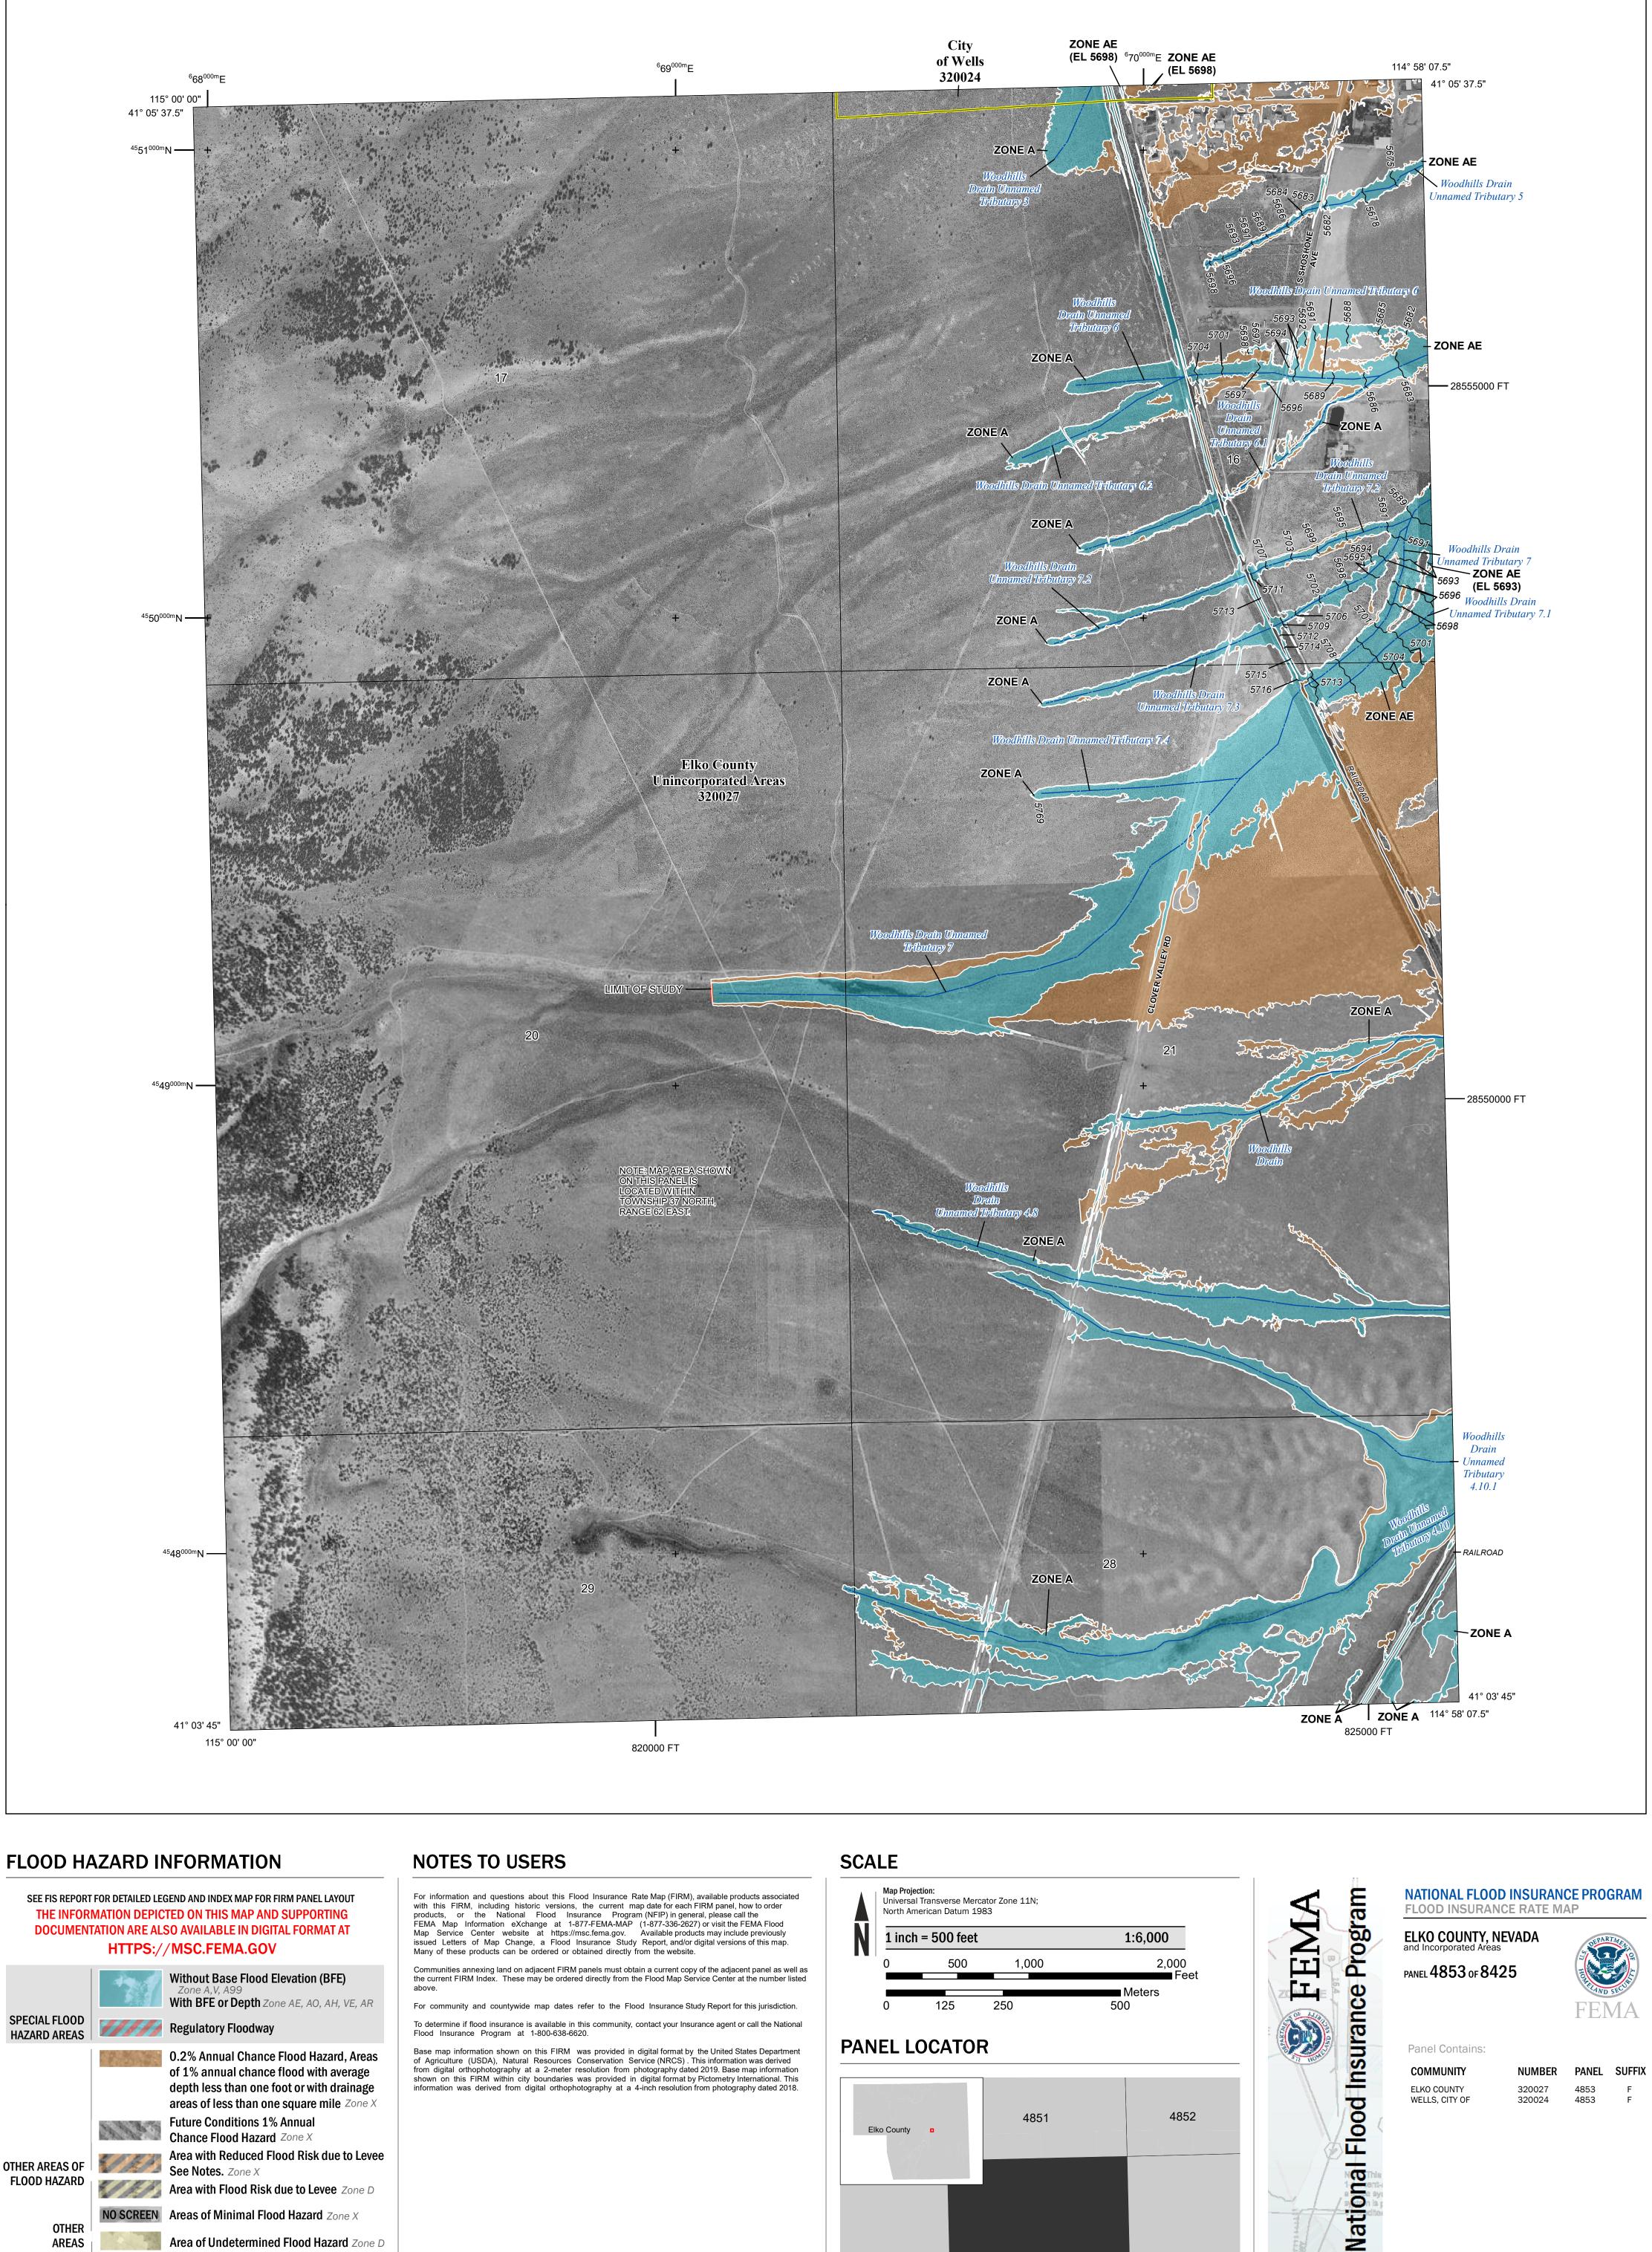

Base map information shown on this FIRM was provided in digital format by the United States Department of Agriculture (USDA), Natural Resources Conservation Service (NRCS). This information was derived from digital orthophotography at a 2-meter resolution from photography dated 2019. Base map information shown on this FIRM within city boundaries was provided in digital format by Pictometry International. This information was derived from digital orthophotography at a 4-inch resolution from photography dated 2018.