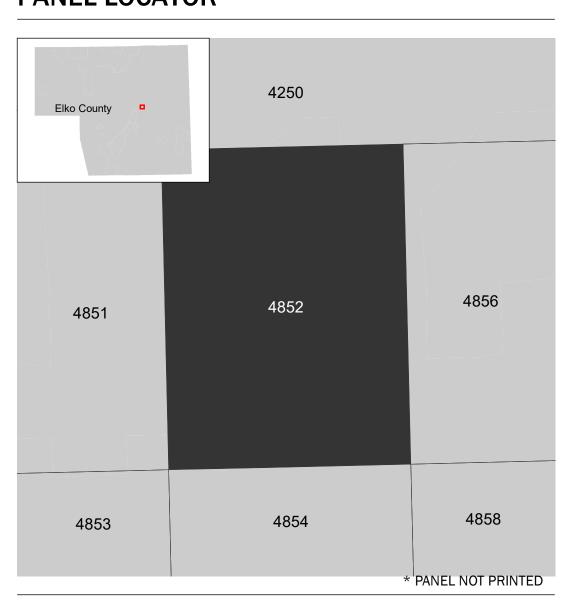

## **PANEL LOCATOR**

## NATIONAL FLOOD INSURANCE PROGRAM FLOOD INSURANCE RATE MAP

**ELKO COUNTY, NEVADA** PANEL 4852 OF 8425

Panel Contains: COMMUNITY NUMBER

PANEL SUFFIX ELKO COUNTY 320027 4852 WELLS, CITY OF 320024 4852

> **PRELIMINARY** 6/28/2021