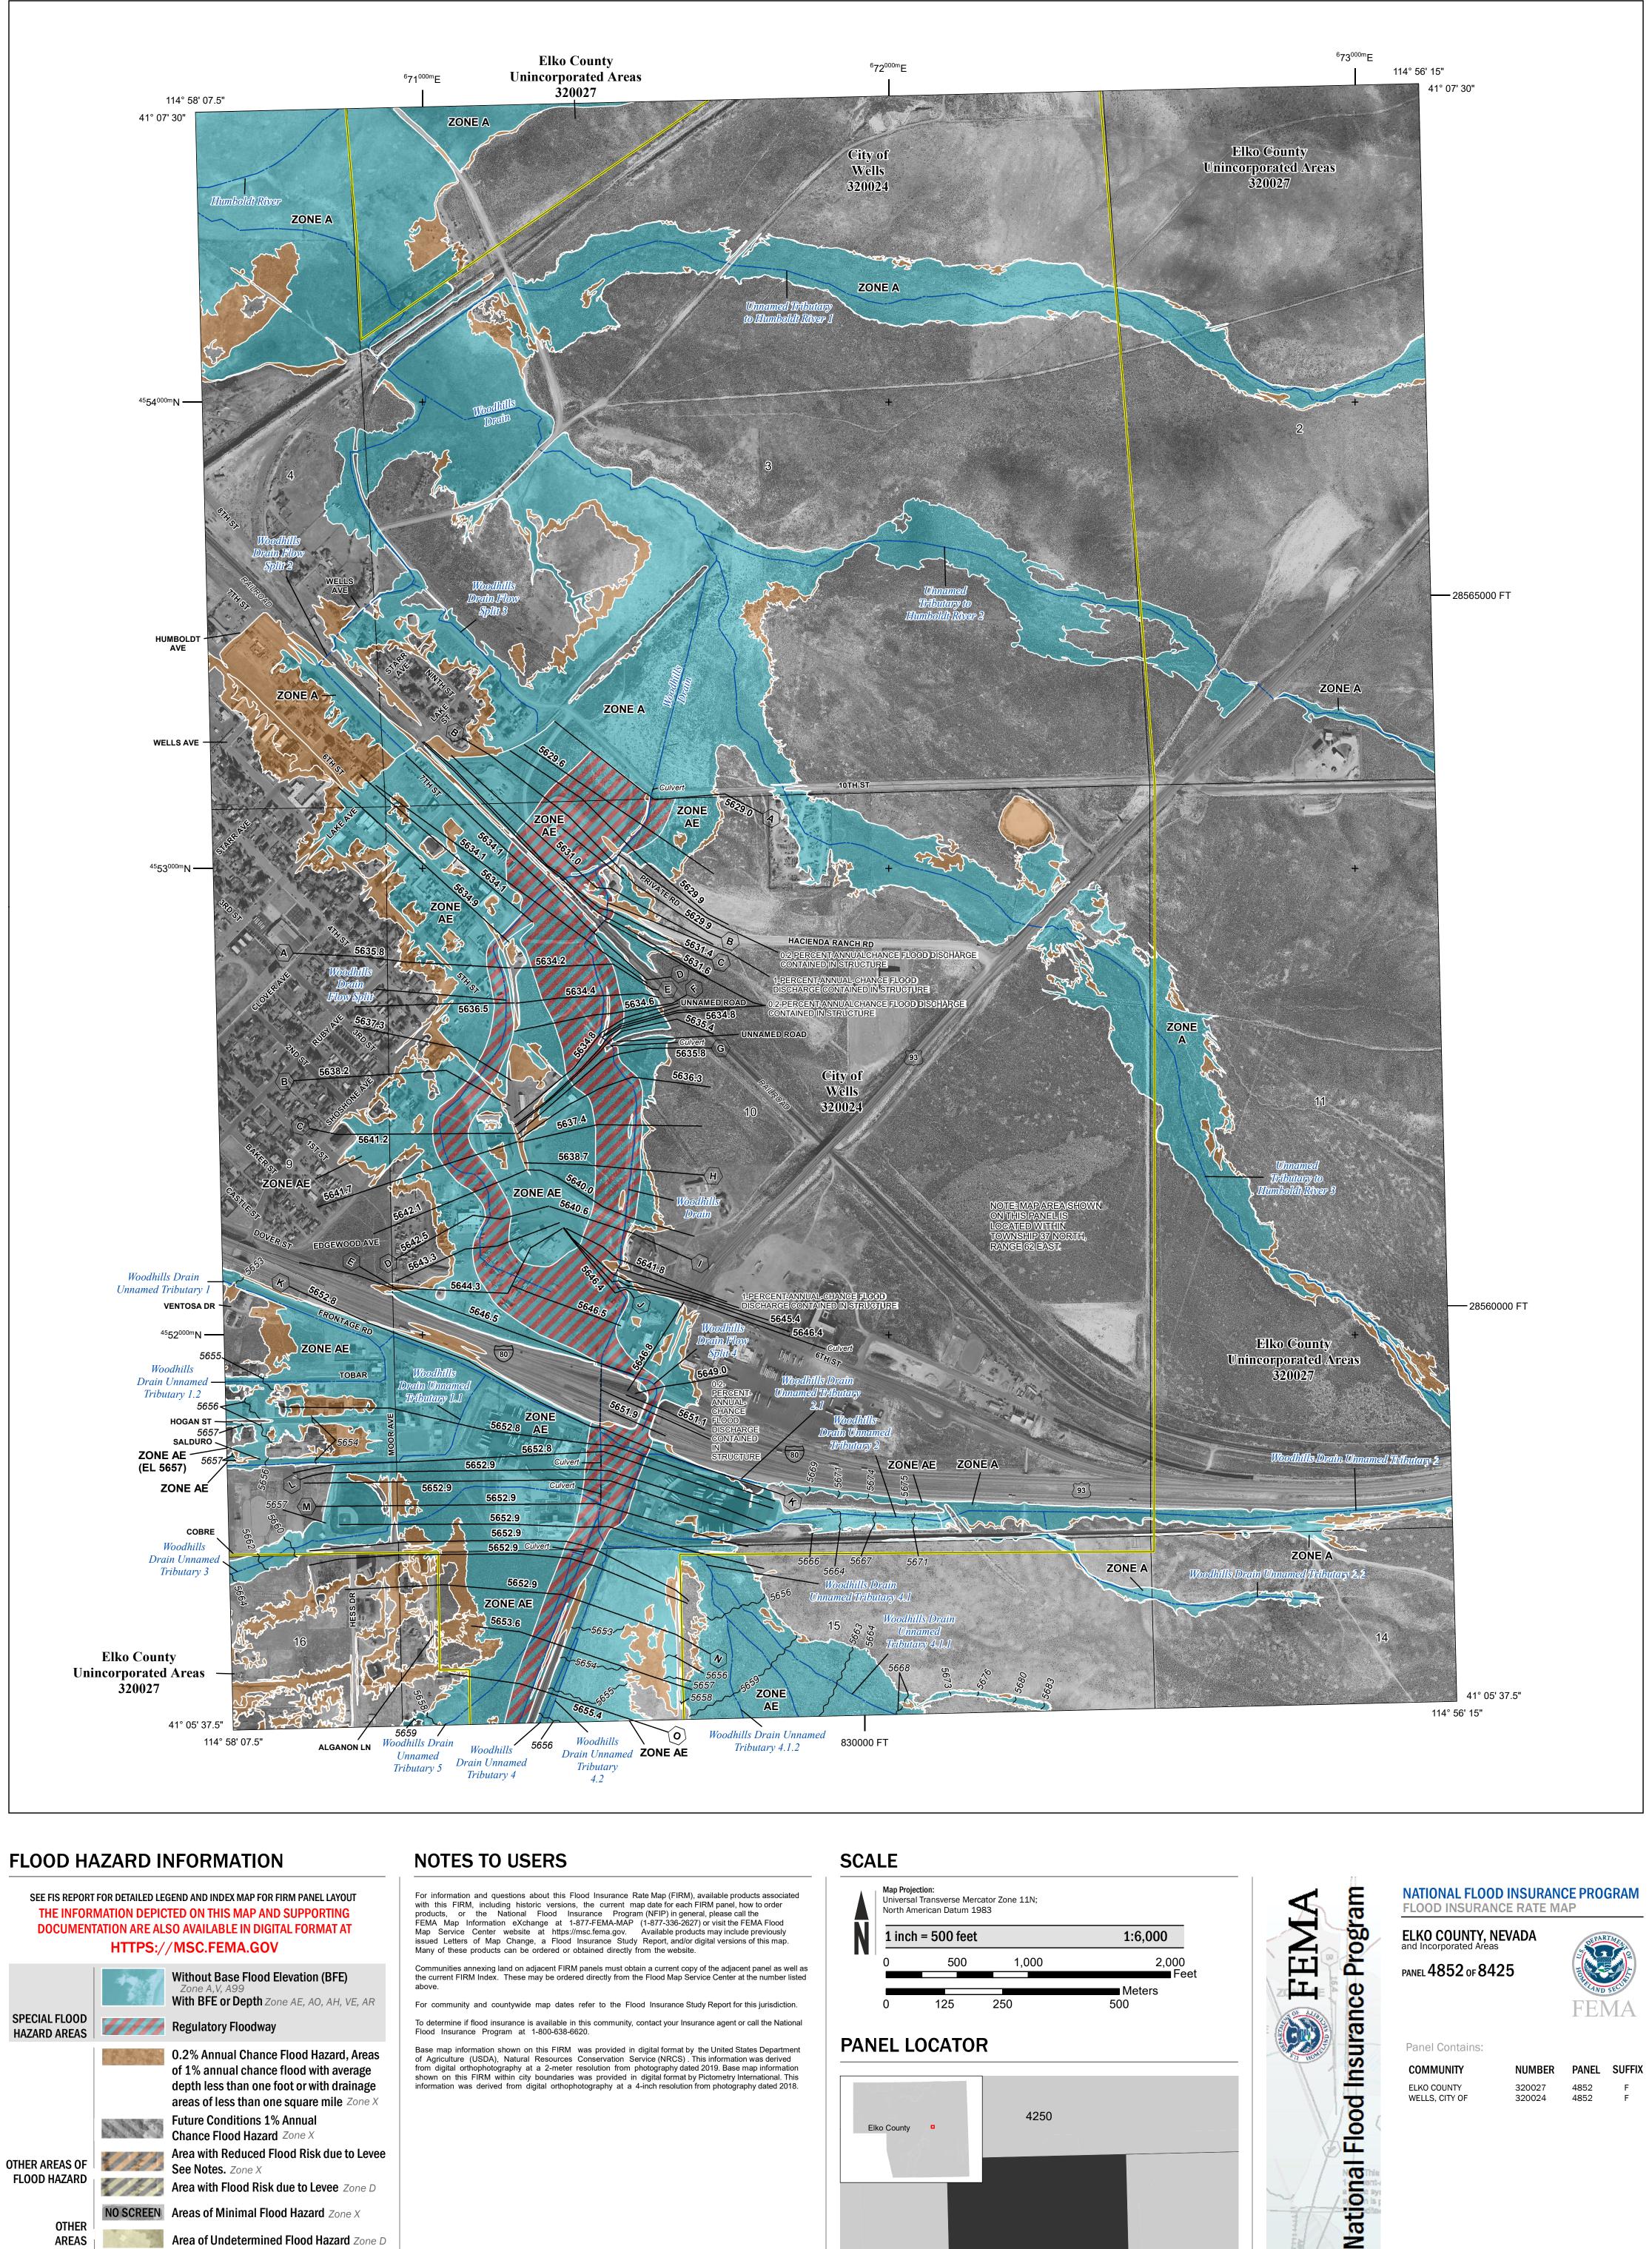

SEE FIS REPORT FOR DETAILED LEGEND AND INDEX MAP FOR FIRM PANEL LAYOUT THE INFORMATION DEPICTED ON THIS MAP AND SUPPORTING **DOCUMENTATION ARE ALSO AVAILABLE IN DIGITAL FORMAT AT** 

---------- Profile Baseline

OTHER

**FEATURES** 

Hydrographic Feature

**Jurisdiction Boundary** 

----- 513 ---- Base Flood Elevation Line (BFE)

**Limit of Study** 

For information and questions about this Flood Insurance Rate Map (FIRM), available products associated with this FIRM, including historic versions, the current map date for each FIRM panel, how to order products, or the National Flood Insurance Program (NFIP) in general, please call the FEMA Map Information eXchange at 1-877-FEMA-MAP (1-877-336-2627) or visit the FEMA Flood Map Service Center website at https://msc.fema.gov. Available products may include previously issued Letters of Map Change, a Flood Insurance Study Report, and/or digital versions of this map. Many of these products can be ordered or obtained directly from the website.

Communities annexing land on adjacent FIRM panels must obtain a current copy of the adjacent panel as well as the current FIRM Index. These may be ordered directly from the Flood Map Service Center at the number listed

For community and countywide map dates refer to the Flood Insurance Study Report for this jurisdiction. To determine if flood insurance is available in this community, contact your Insurance agent or call the National Flood Insurance Program at 1-800-638-6620.

Base map information shown on this FIRM was provided in digital format by the United States Department of Agriculture (USDA), Natural Resources Conservation Service (NRCS). This information was derived from digital orthophotography at a 2-meter resolution from photography dated 2019. Base map information shown on this FIRM within city boundaries was provided in digital format by Pictometry International. This information was derived from digital orthophotography at a 4-inch resolution from photography dated 2018.