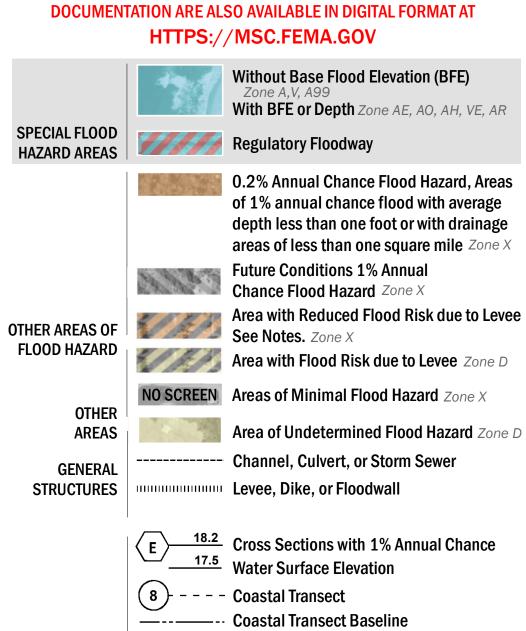

SEE FIS REPORT FOR DETAILED LEGEND AND INDEX MAP FOR FIRM PANEL LAYOUT THE INFORMATION DEPICTED ON THIS MAP AND SUPPORTING **DOCUMENTATION ARE ALSO AVAILABLE IN DIGITAL FORMAT AT** 

---------- Profile Baseline

OTHER

**FEATURES** 

Hydrographic Feature

**Jurisdiction Boundary** 

----- 513 ---- Base Flood Elevation Line (BFE)

**Limit of Study** 

For information and questions about this Flood Insurance Rate Map (FIRM), available products associated with this FIRM, including historic versions, the current map date for each FIRM panel, how to order products, or the National Flood Insurance Program (NFIP) in general, please call the FEMA Map Information eXchange at 1-877-FEMA-MAP (1-877-336-2627) or visit the FEMA Flood Map Service Center website at https://msc.fema.gov. Available products may include previously issued Letters of Map Change, a Flood Insurance Study Report, and/or digital versions of this map. Many of these products can be ordered or obtained directly from the website.