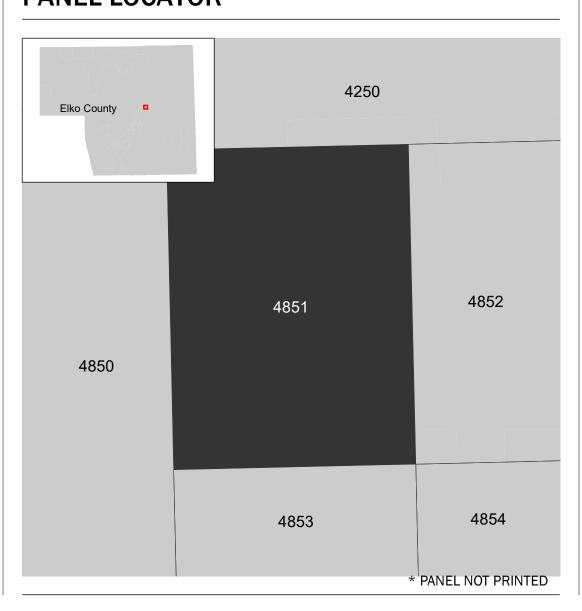

## PANEL LOCATOR

NATIONAL FLOOD INSURANCE PROGRAM FLOOD INSURANCE RATE MAP

**ELKO COUNTY, NEVADA** PANEL 4851 OF 8425

FEMA

S ZONE X

National Flood Insurance Program

4851

Panel Contains: