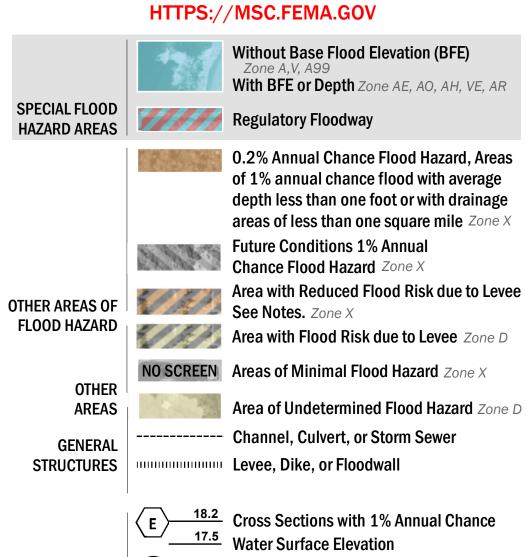

--------- Profile Baseline

OTHER

**FEATURES** 

**Coastal Transect Baseline** 

Hydrographic Feature

**Jurisdiction Boundary** 

----- 513 ---- Base Flood Elevation Line (BFE)

**Limit of Study** 