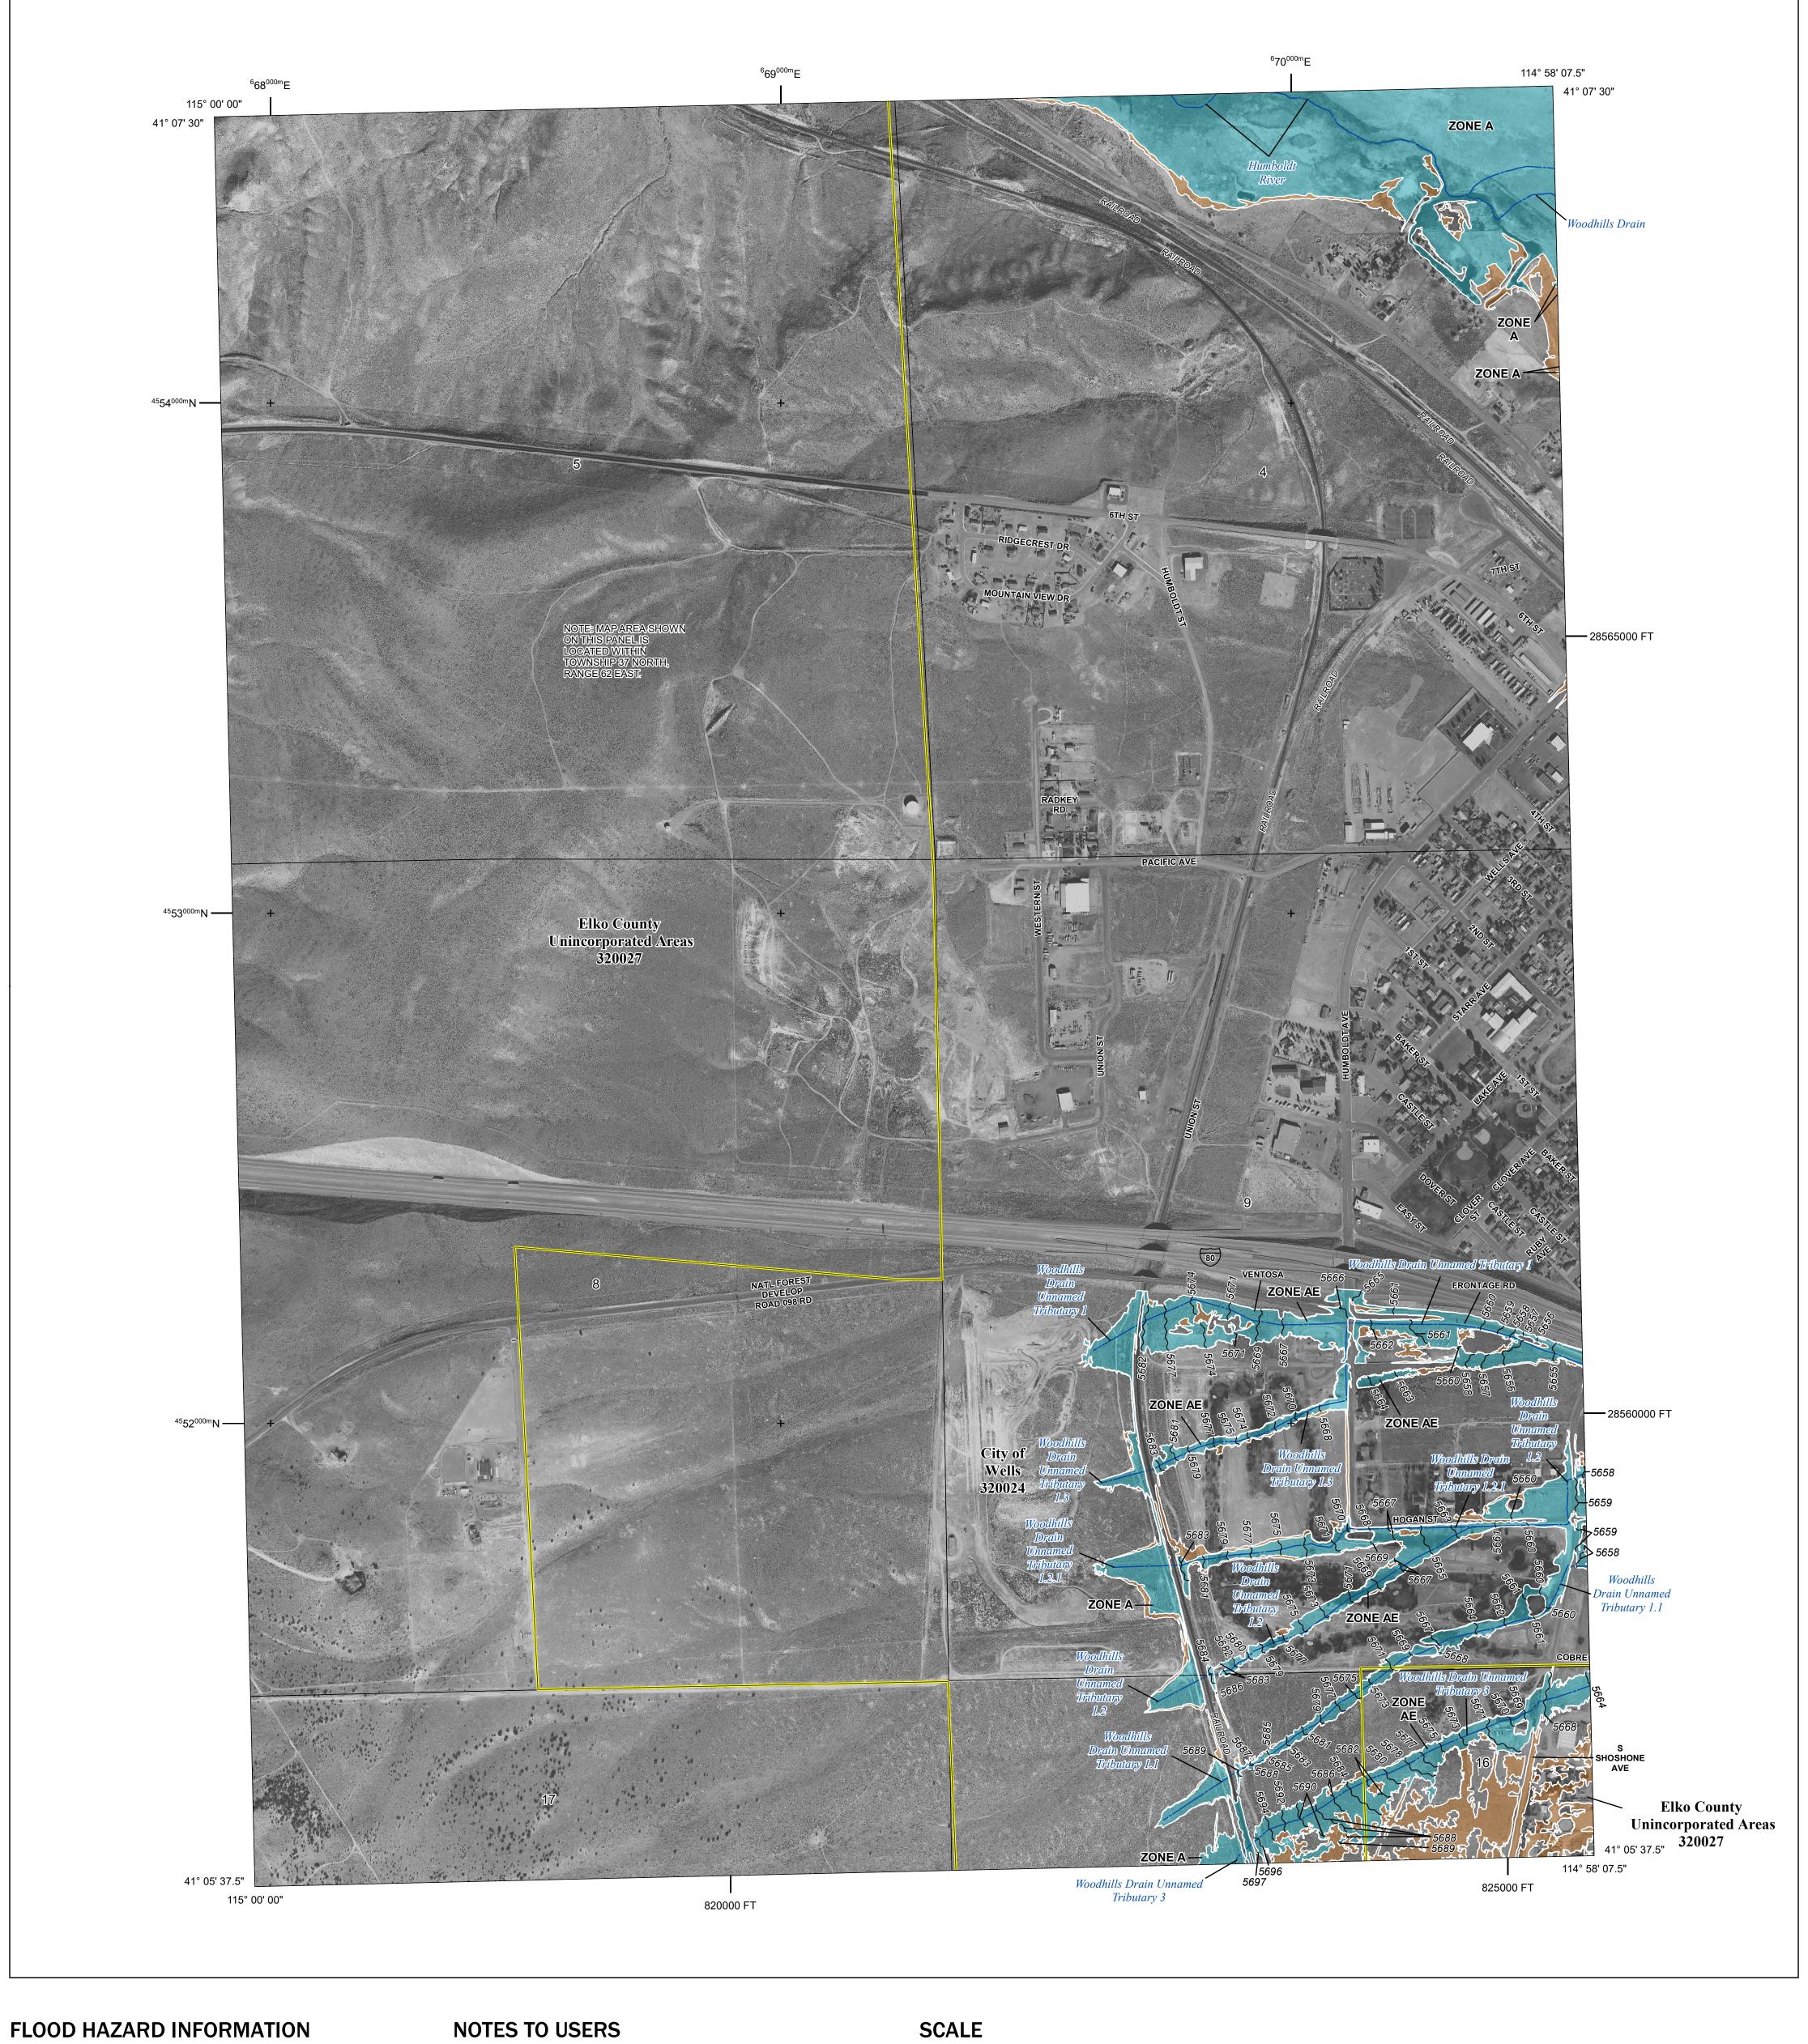

## PANEL LOCATOR

NATIONAL FLOOD INSURANCE PROGRAM FLOOD INSURANCE RATE MAP

**ELKO COUNTY, NEVADA** PANEL 4851 OF 8425

FEMA

S ZONE X

National Flood Insurance Program

4851

Panel Contains:

COMMUNITY ELKO COUNTY WELLS, CITY OF

NUMBER PANEL SUFFIX 4851 320027

320024

**PRELIMINARY** 6/28/2021

> **VERSION NUMBER** 2.5.3.6 **MAP NUMBER** 32007C4851F MAP REVISED