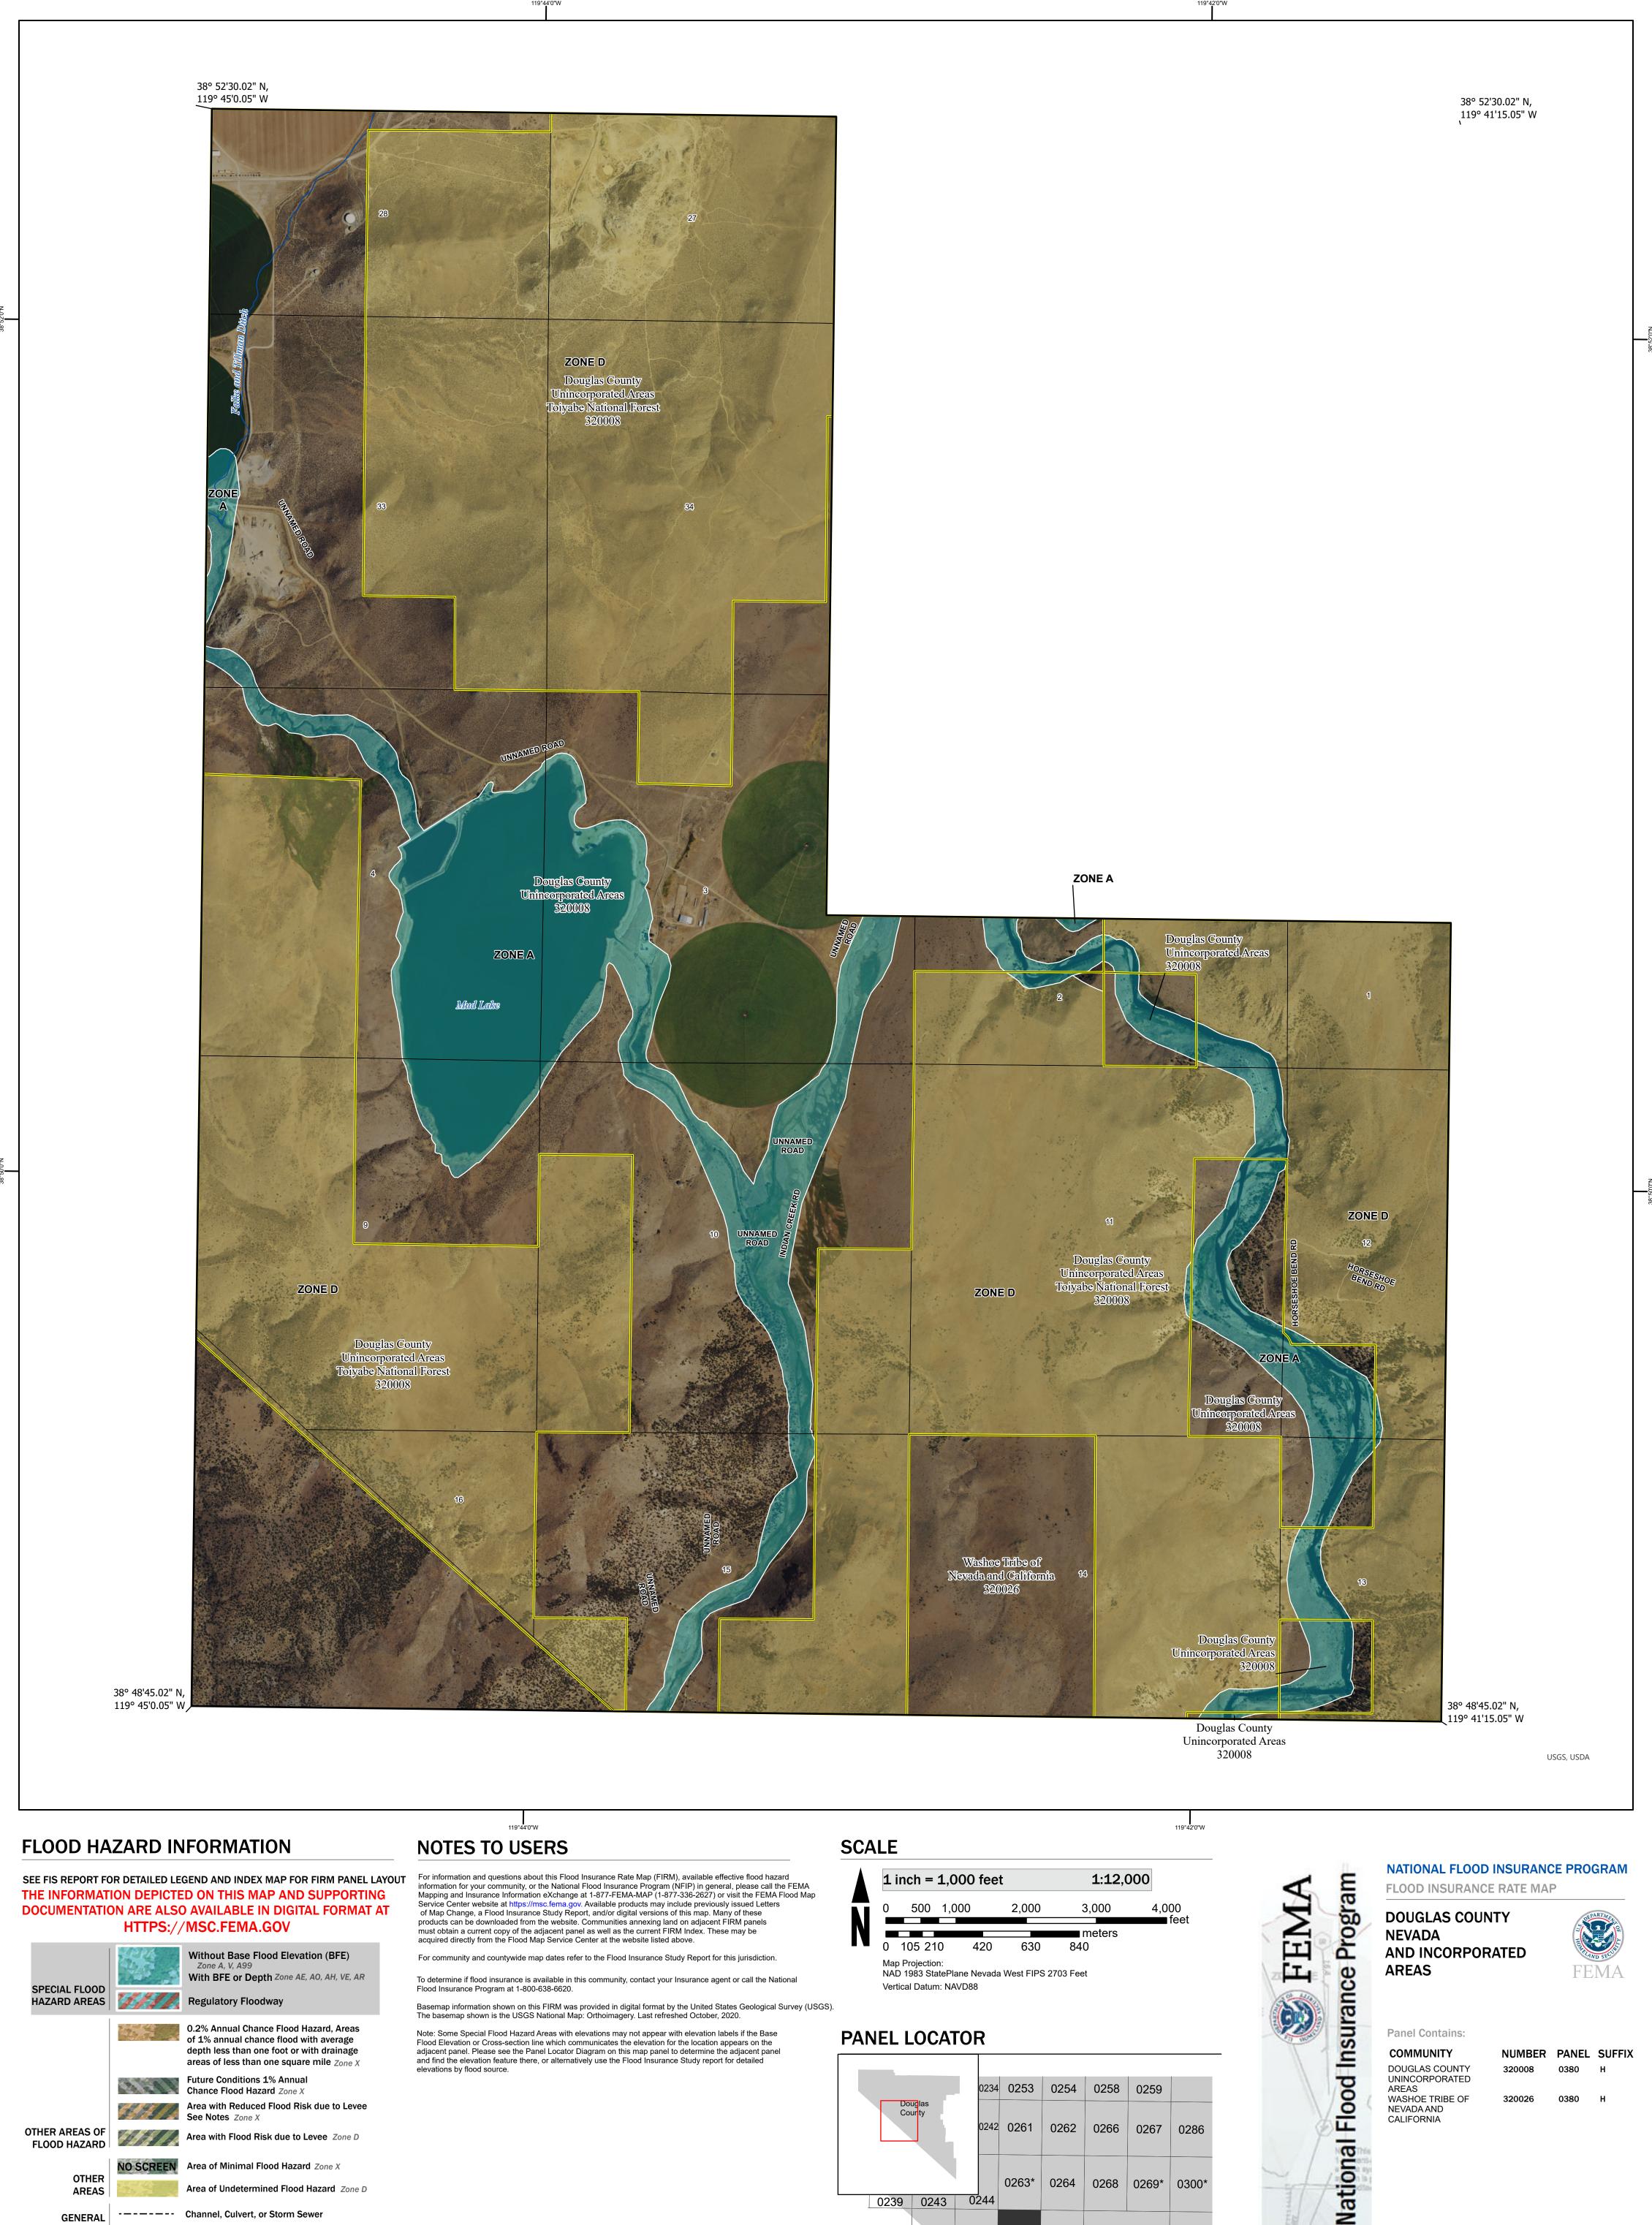

Note: Some Special Flood Hazard Areas with elevations may not appear with elevation labels if the Base Flood Elevation or Cross-section line which communicates the elevation for the location appears on the adjacent panel. Please see the Panel Locator Diagram on this map panel to determine the adjacent panel and find the elevation feature there, or alternatively use the Flood Insurance Study report for detailed elevations by flood source.

## PANEL LOCATOR

**Panel Contains:** 

COMMUNITY DOUGLAS COUNTY UNINCORPORATED AREAS WASHOE TRIBE OF NEVADA AND CALIFORNIA

NUMBER PANEL SUFFIX 320008 0380 320026 0380 H

MAP NUMBER 32005C0380H **EFFECTIVE DATE Prelim Issue Date: 11/08/2023**