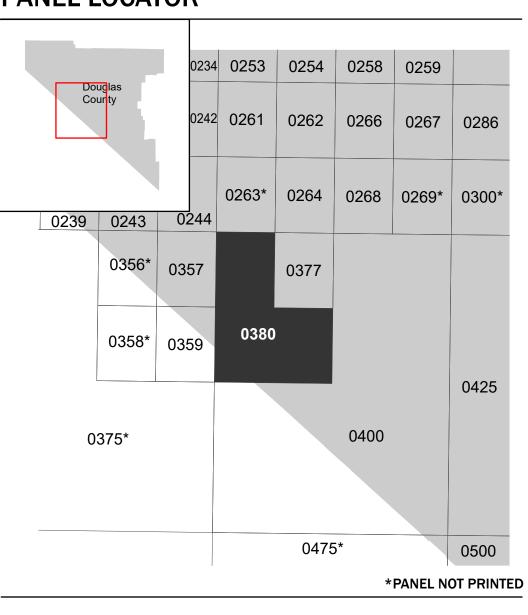

## PANEL LOCATOR

**Panel Contains:** 

COMMUNITY DOUGLAS COUNTY UNINCORPORATED AREAS WASHOE TRIBE OF NEVADA AND CALIFORNIA

NUMBER PANEL SUFFIX 320008 0380 320026 0380 H

MAP NUMBER 32005C0380H **EFFECTIVE DATE Prelim Issue Date: 11/08/2023**