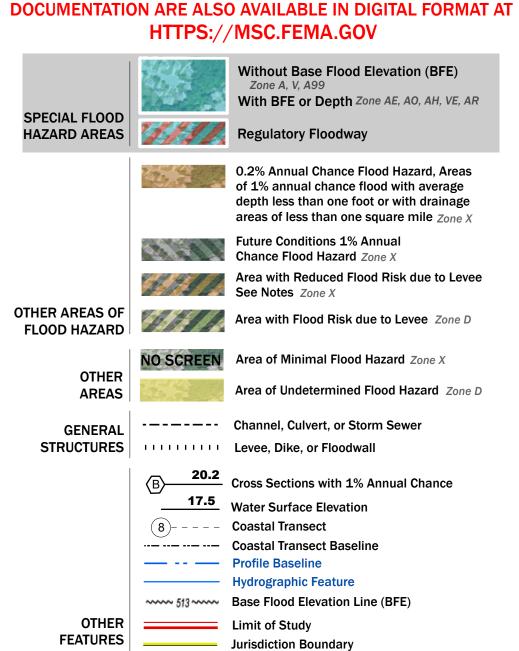

## FLOOD HAZARD INFORMATION

SEE FIS REPORT FOR DETAILED LEGEND AND INDEX MAP FOR FIRM PANEL LAYOUT THE INFORMATION DEPICTED ON THIS MAP AND SUPPORTING

Note: Some Special Flood Hazard Areas with elevations may not appear with elevation labels if the Base Flood Elevation or Cross-section line which communicates the elevation for the location appears on the adjacent panel. Please see the Panel Locator Diagram on this map panel to determine the adjacent panel and find the elevation feature there, or alternatively use the Flood Insurance Study report for detailed elevations by flood source.