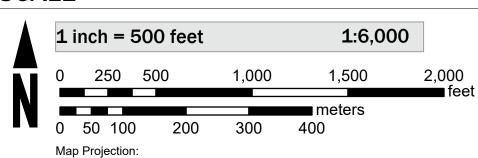

## **SCALE**

**ZONE AE** 

NAD 1983 StatePlane Nevada West FIPS 2703 Feet Vertical Datum: NAVD88