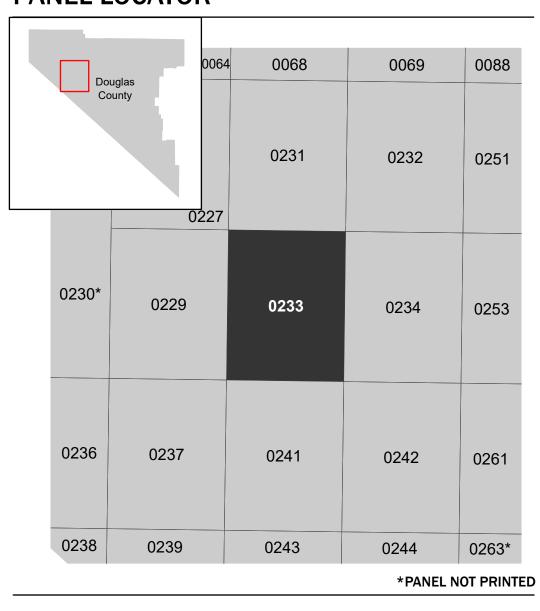

Note: Some Special Flood Hazard Areas with elevations may not appear with elevation labels if the Base Flood Elevation or Cross-section line which communicates the elevation for the location appears on the adjacent panel. Please see the Panel Locator Diagram on this map panel to determine the adjacent panel and find the elevation feature there, or alternatively use the Flood Insurance Study report for detailed elevations by flood source.

## PANEL LOCATOR

NATIONAL FLOOD INSURANCE PROGRAM FLOOD INSURANCE RATE MAP

**DOUGLAS COUNTY NEVADA** AND INCORPORATED

**ZONE AE** 

USGS, USDA

**Panel Contains:** 

COMMUNITY DOUGLAS COUNTY UNINCORPORATED NUMBER PANEL SUFFIX 320008 0233 J