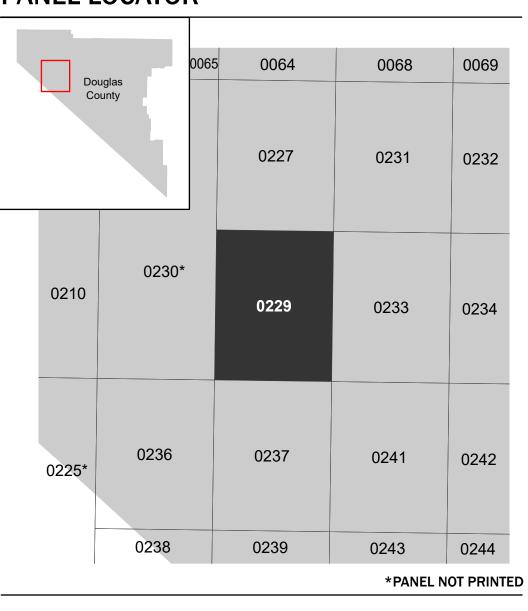

Note: Some Special Flood Hazard Areas with elevations may not appear with elevation labels if the Base Flood Elevation or Cross-section line which communicates the elevation for the location appears on the adjacent panel. Please see the Panel Locator Diagram on this map panel to determine the adjacent panel and find the elevation feature there, or alternatively use the Flood Insurance Study report for detailed elevations by flood source.