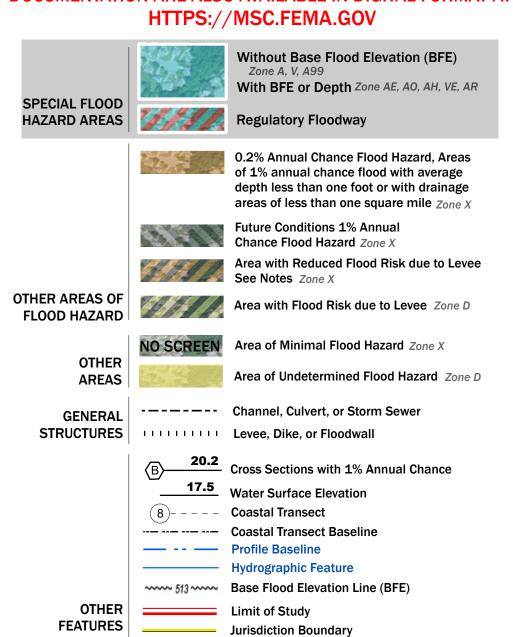

## FLOOD HAZARD INFORMATION

SEE FIS REPORT FOR DETAILED LEGEND AND INDEX MAP FOR FIRM PANEL LAYOUT THE INFORMATION DEPICTED ON THIS MAP AND SUPPORTING DOCUMENTATION ARE ALSO AVAILABLE IN DIGITAL FORMAT AT

Note: Some Special Flood Hazard Areas with elevations may not appear with elevation labels if the Base Flood Elevation or Cross-section line which communicates the elevation for the location appears on the adjacent panel. Please see the Panel Locator Diagram on this map panel to determine the adjacent panel and find the elevation feature there, or alternatively use the Flood Insurance Study report for detailed elevations by flood source.