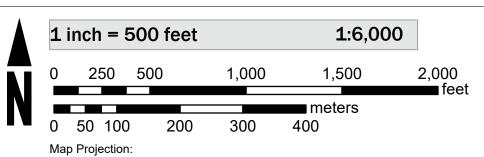

## **SCALE**

NAD 1983 StatePlane Nevada West FIPS 2703 Feet Vertical Datum: NAVD88