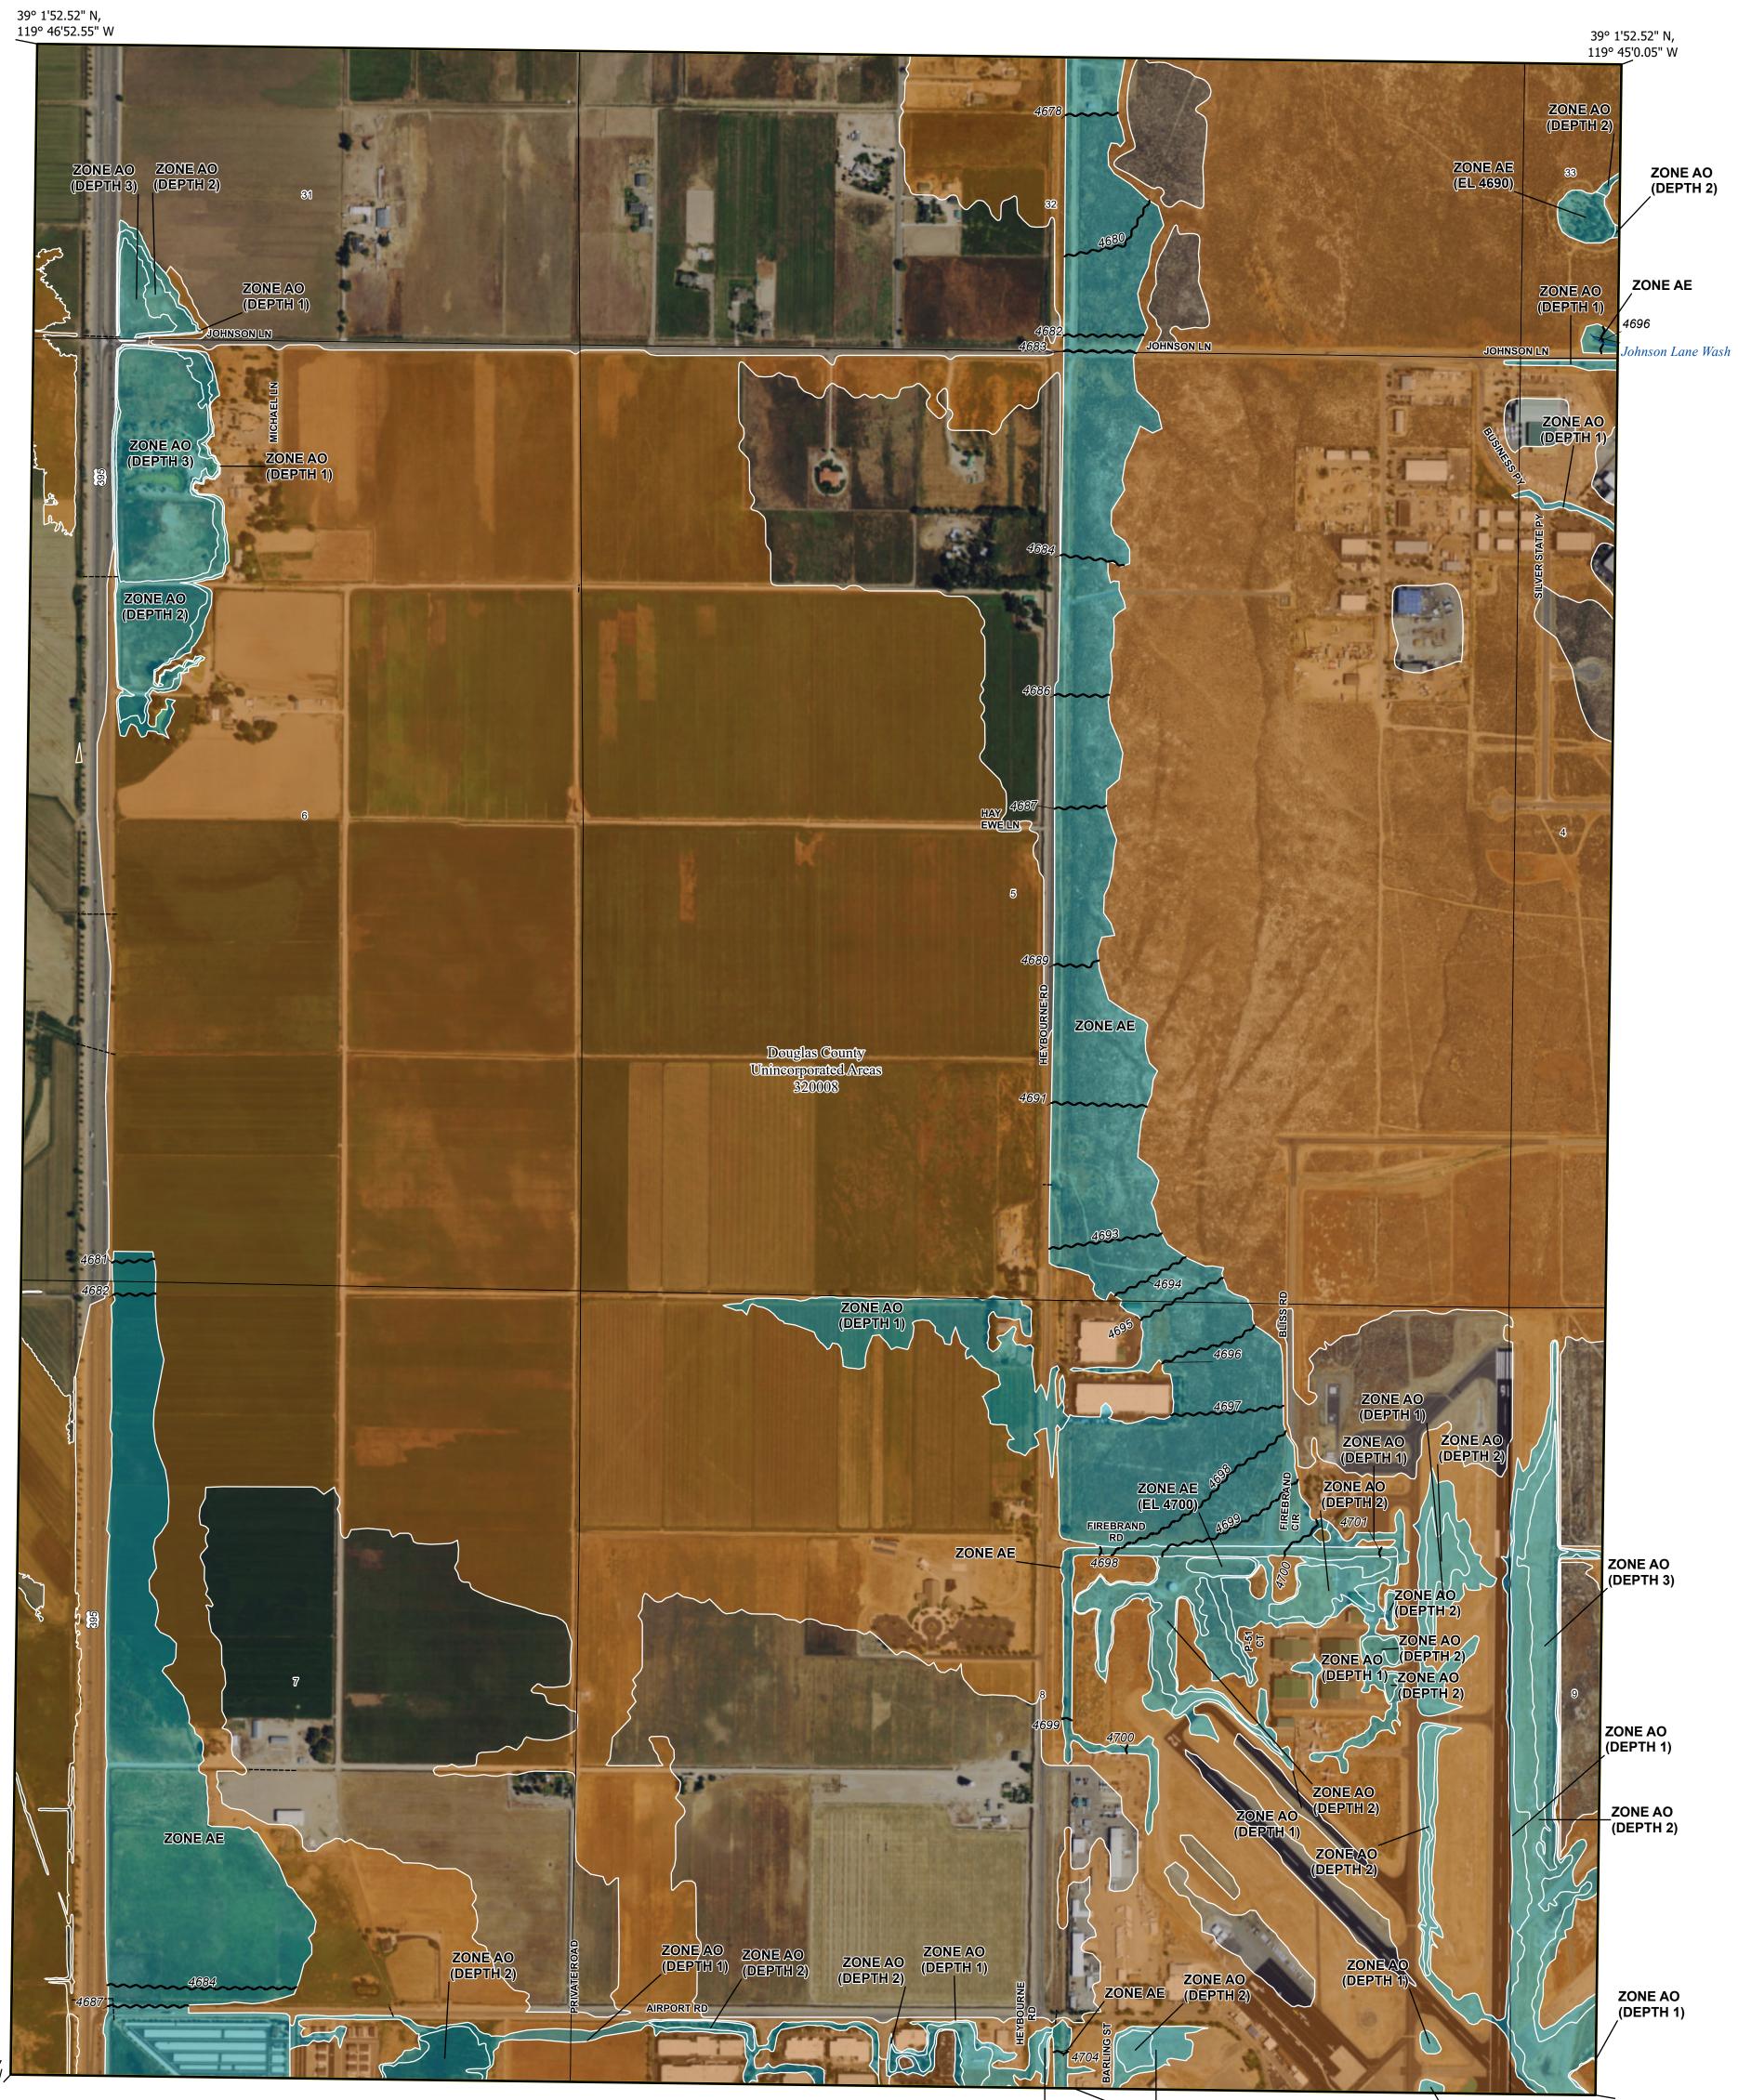

119°4<mark>6'0"W</mark>

39° 0'0.02" N, 119° 46'52.55" W

ZONEAE

39° 0'0.02" N,

ZONE AO (DEPTH 2) ZONE AO (DEPTH 1)

119° 45'0.05" W ZONE AO (DEPTH 1)

USGS, USDA