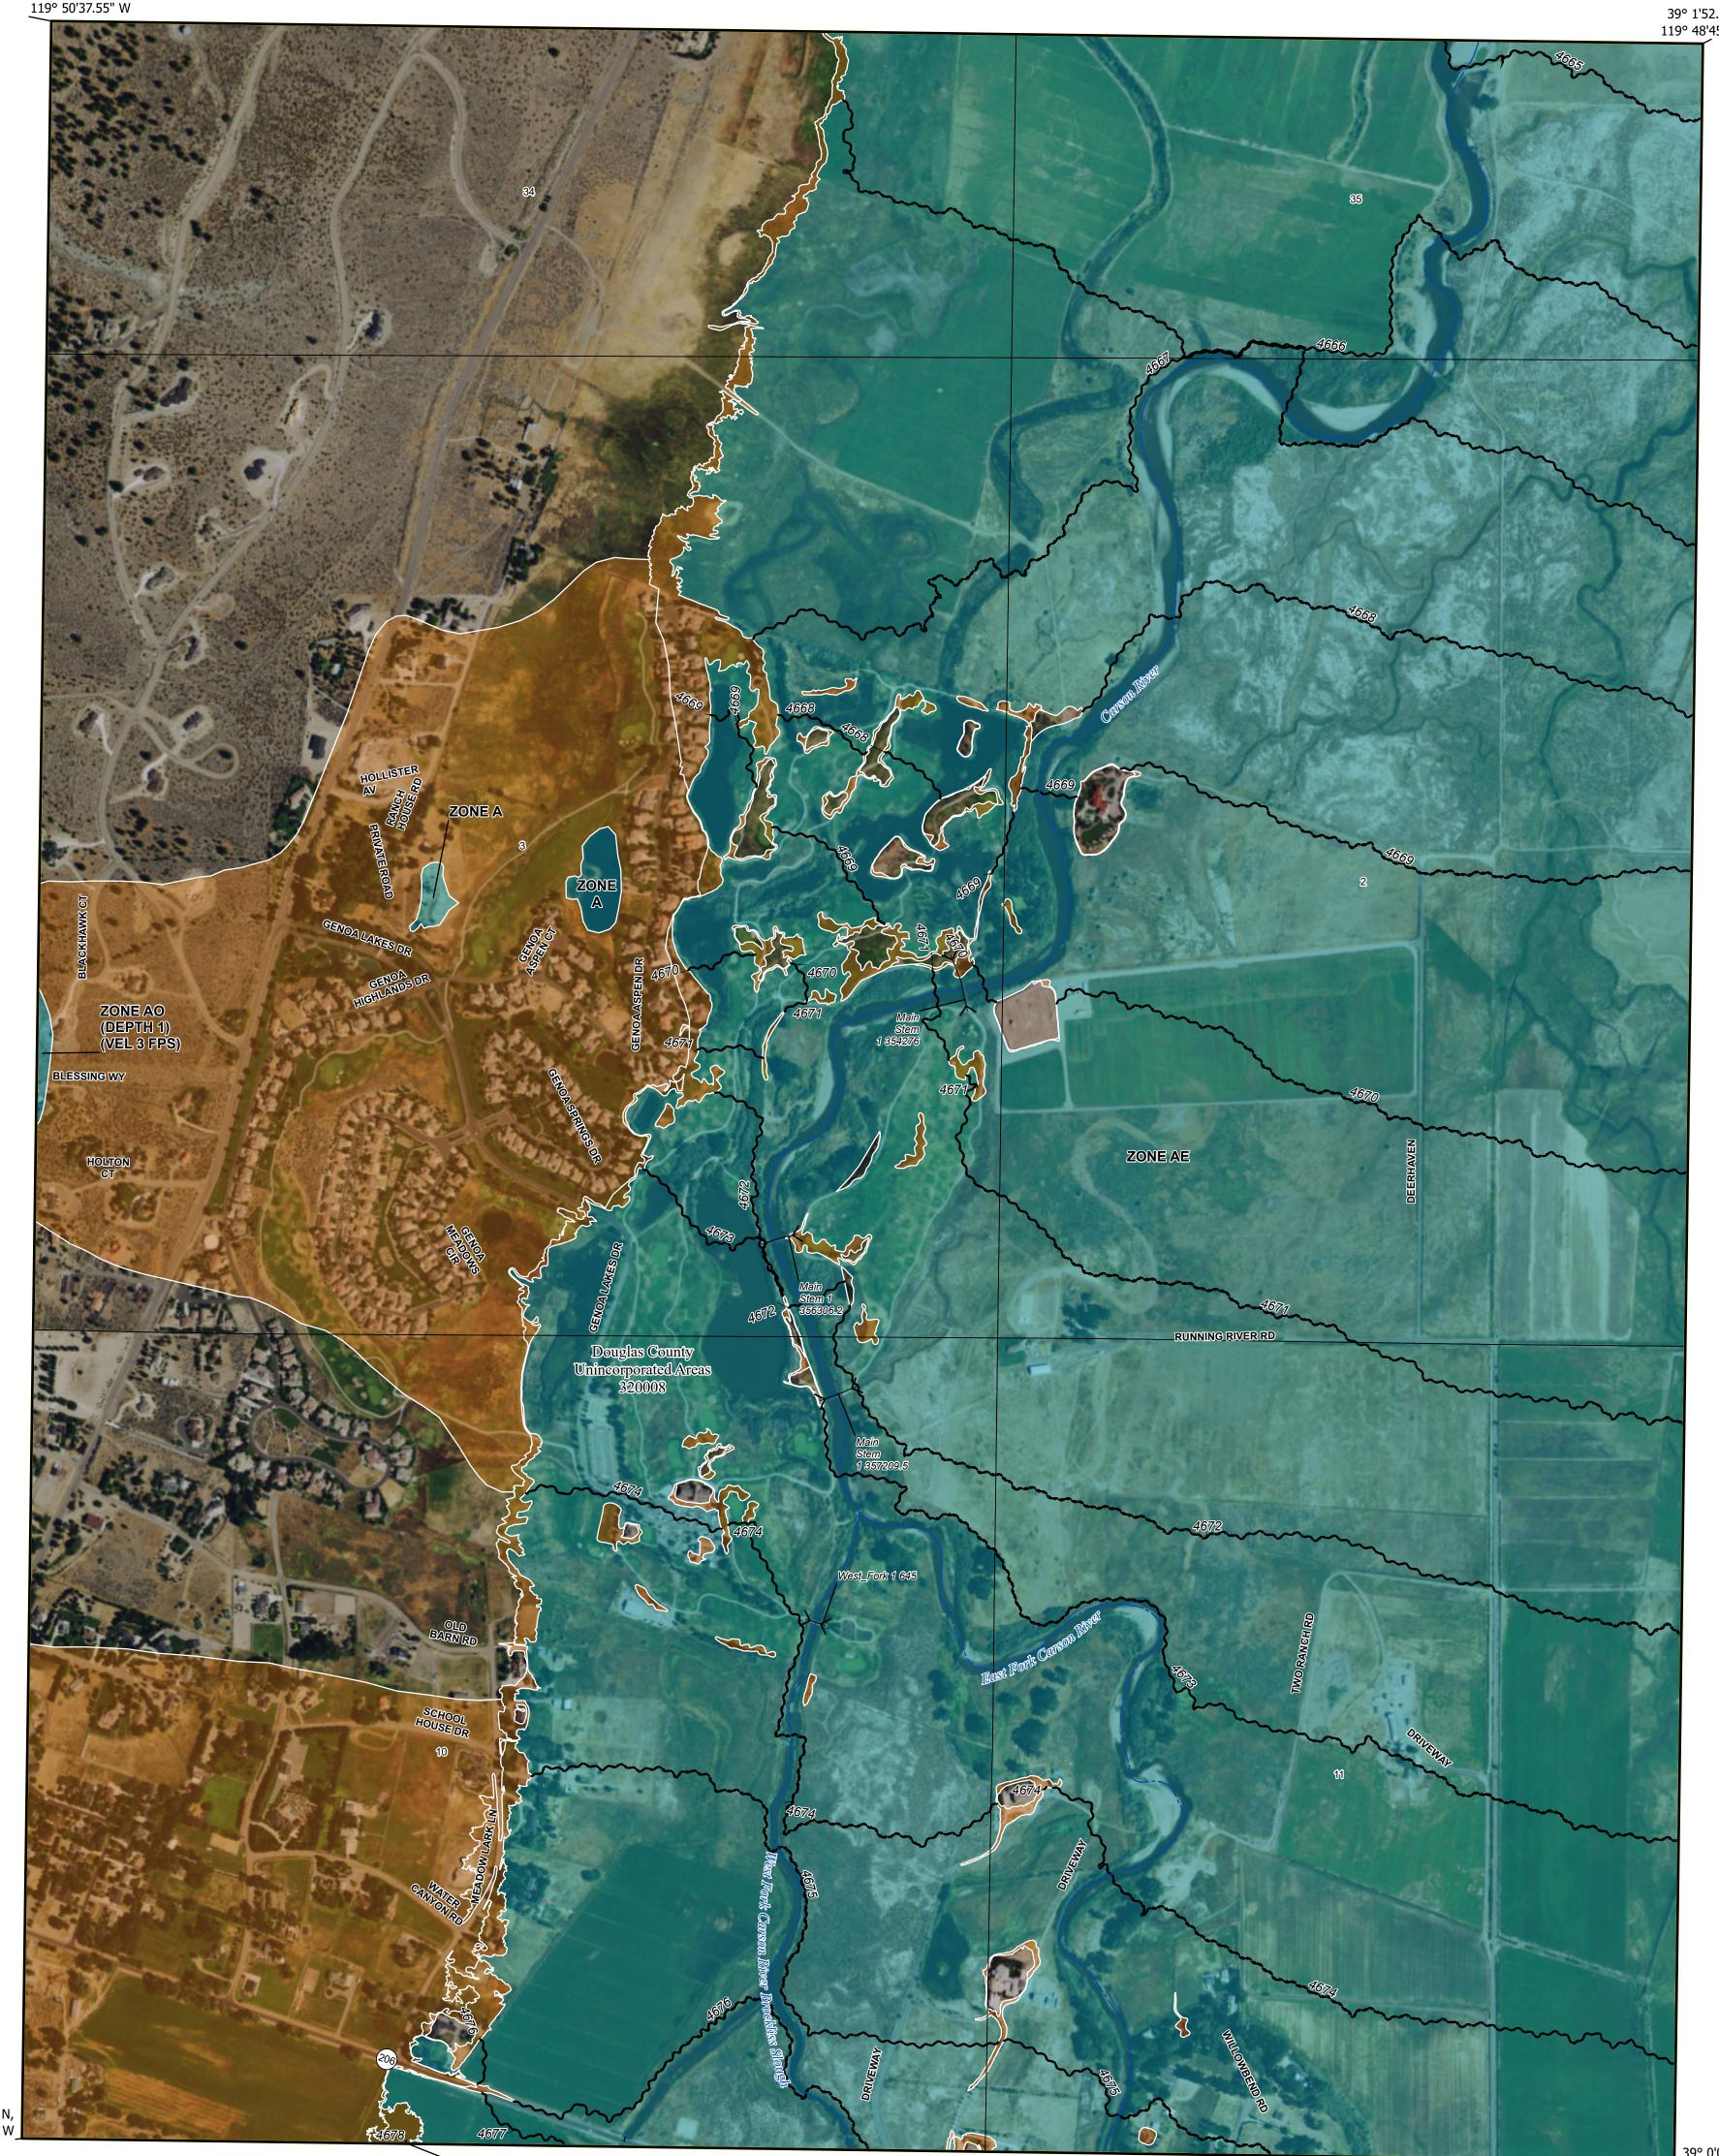

NATIONAL FLOOD INSURANCE PROGRAM National Flood Insurance Program **FEMA** FLOOD INSURANCE RATE MAP DOUGLAS COUNTY NEVADA AND INCORPORATED AREAS **Panel Contains:** COMMUNITY NUMBER PANEL SUFFIX DOUGLAS COUNTY 320008 UNINCORPORATED AREAS BIZONE X

0064

н

MAP NUMBER 32005C0064H EFFECTIVE DATE

Prelim Issue Date: 11/08/2023