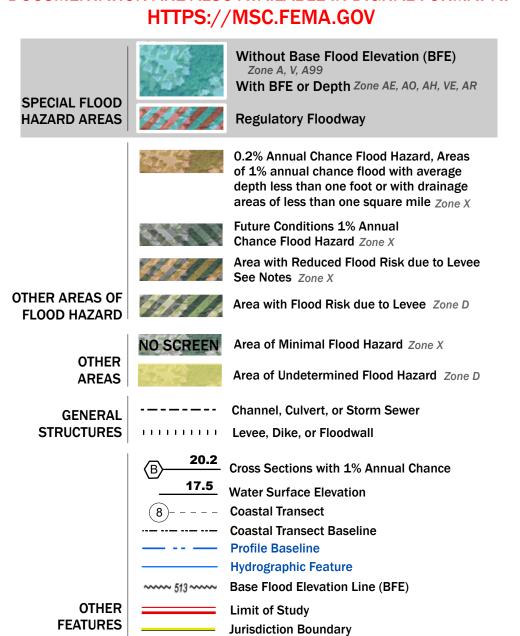

Note: Some Special Flood Hazard Areas with elevations may not appear with elevation labels if the Base Flood Elevation or Cross-section line which communicates the elevation for the location appears on the adjacent panel. Please see the Panel Locator Diagram on this map panel to determine the adjacent panel and find the elevation feature there, or alternatively use the Flood Insurance Study report for detailed elevations by flood source.