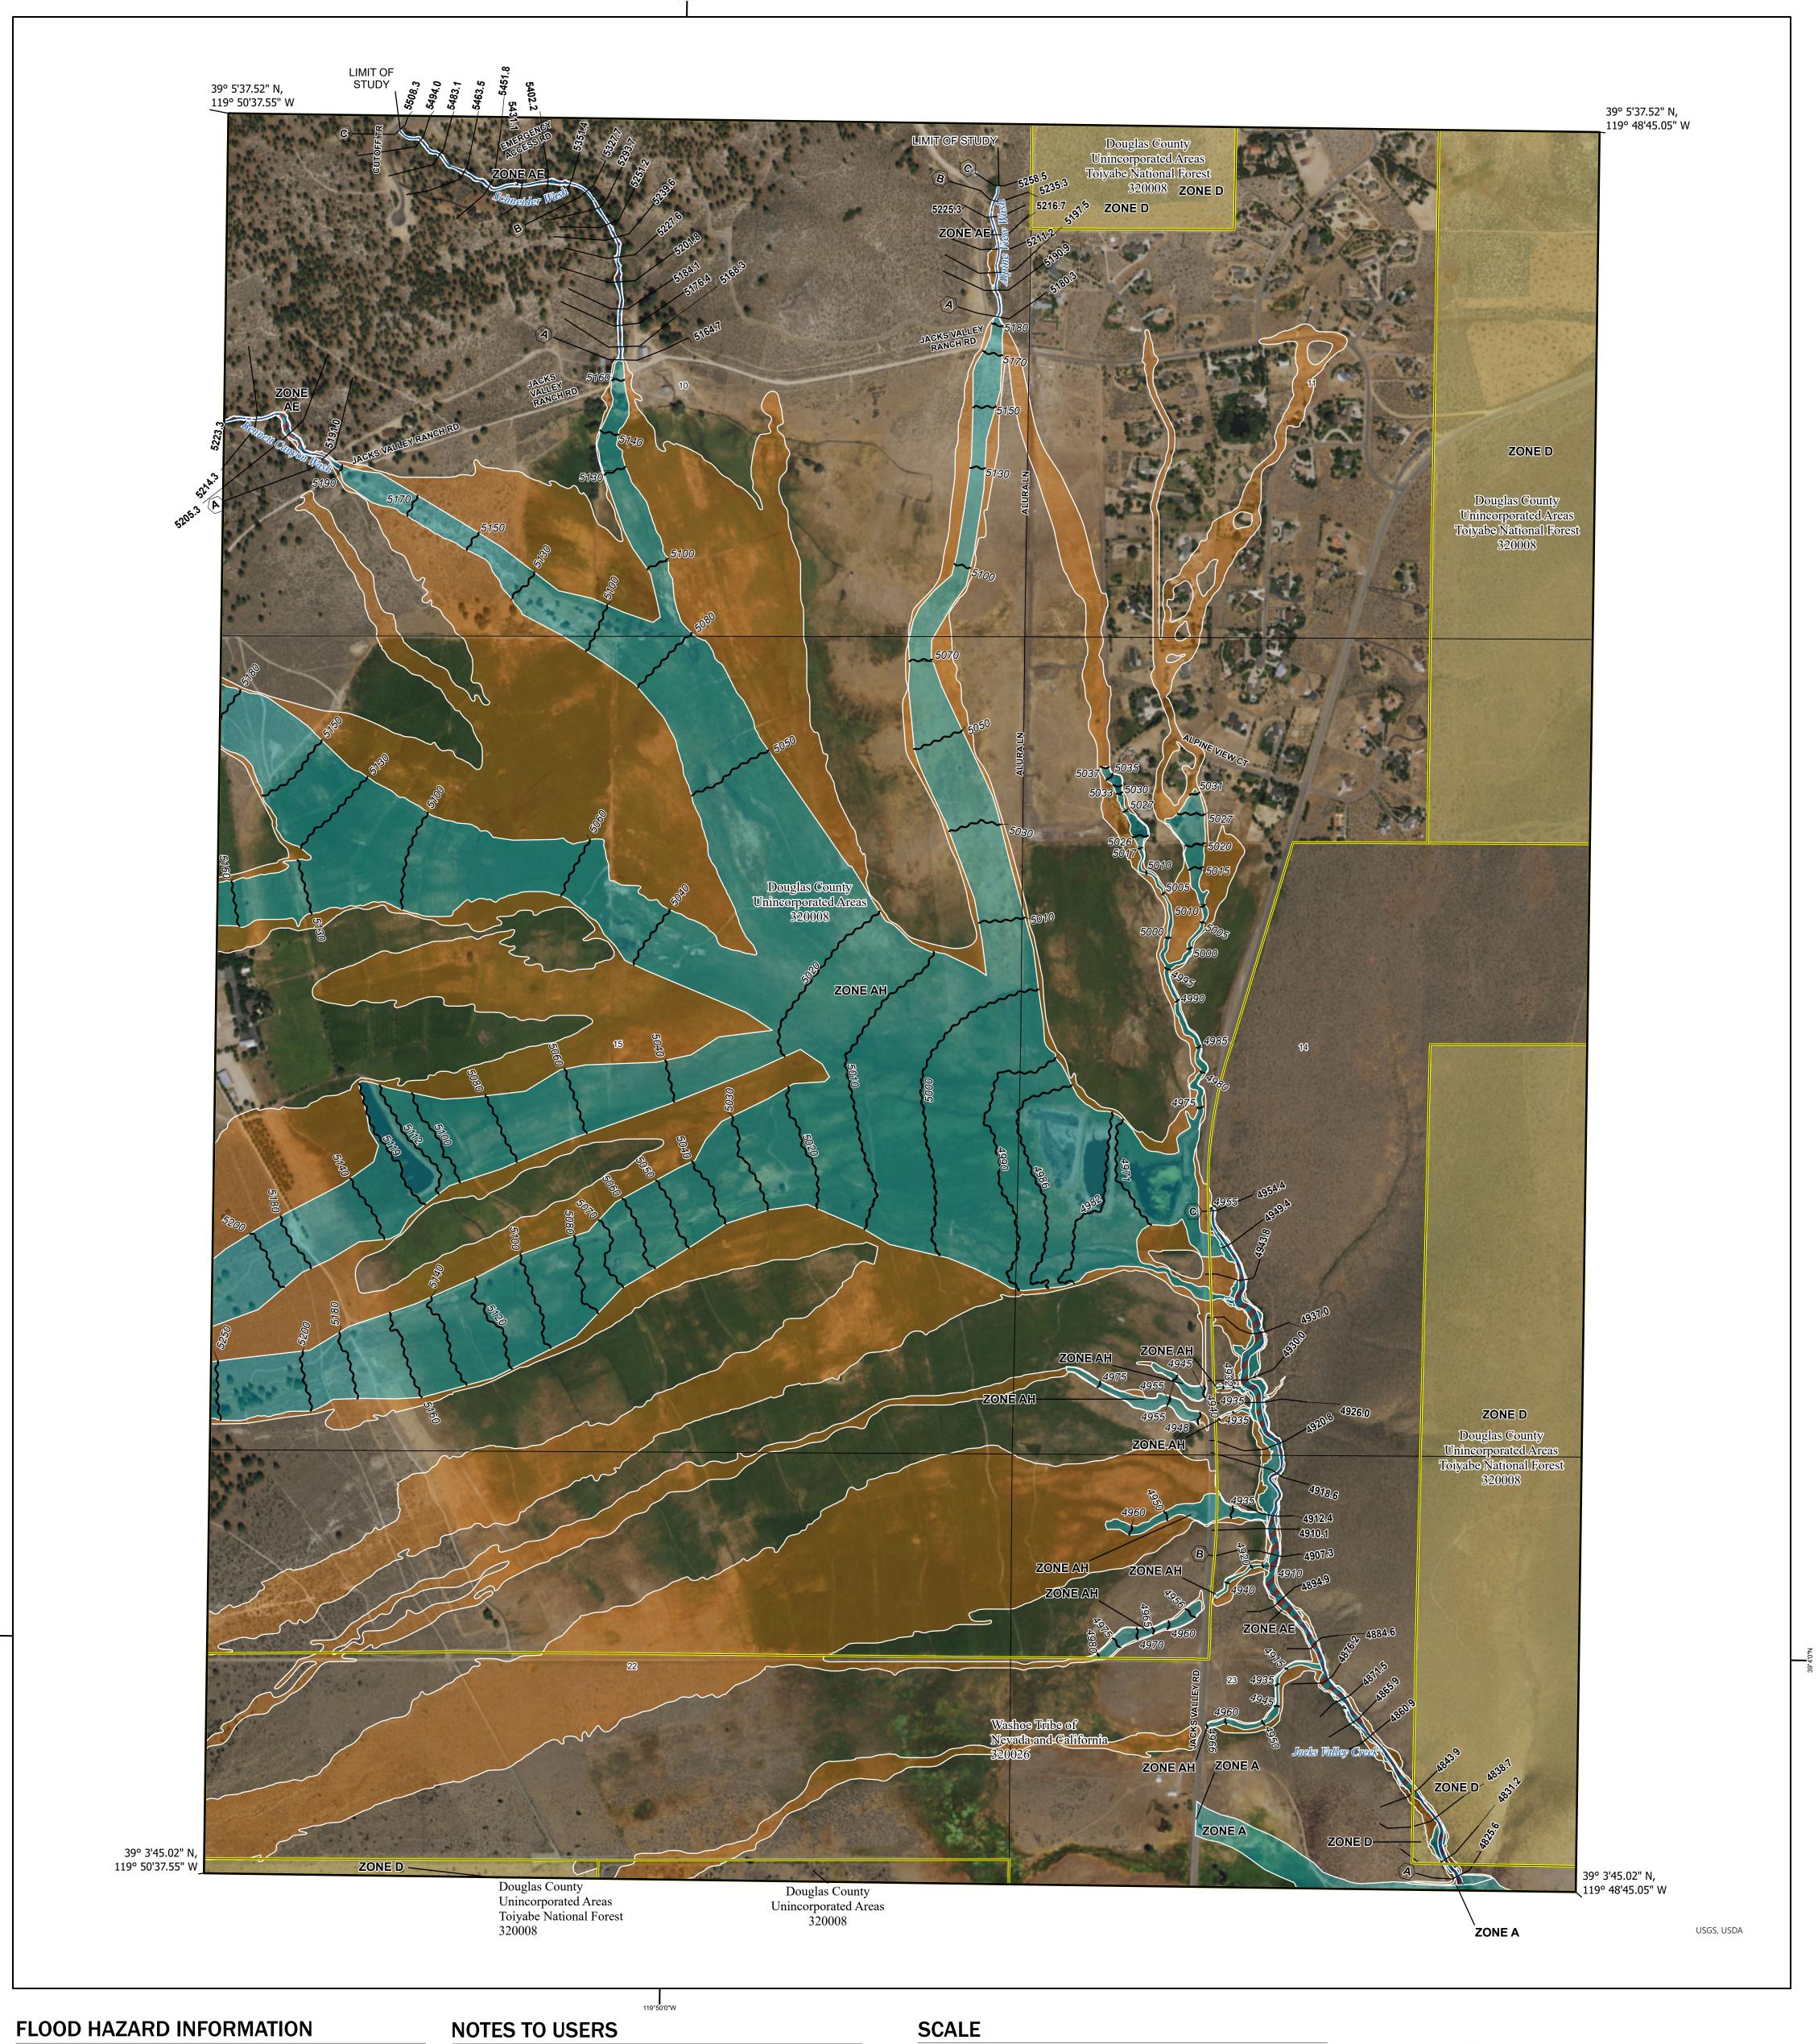

Note: Some Special Flood Hazard Areas with elevations may not appear with elevation labels if the Base Flood Elevation or Cross-section line which communicates the elevation for the location appears on the adjacent panel. Please see the Panel Locator Diagram on this map panel to determine the adjacent panel and find the elevation feature there, or alternatively use the Flood Insurance Study report for detailed elevations by flood source.

NAD 1983 StatePlane Nevada West FIPS 2703 Feet Vertical Datum: NAVD88

NATIONAL FLOOD INSURANCE PROGRAM FLOOD INSURANCE RATE MAP

**DOUGLAS COUNTY NEVADA** AND INCORPORATED

**Panel Contains:** 

**AREAS** 

National Flood Insurance Program

FEMA

COMMUNITY DOUGLAS COUNTY UNINCORPORATED AREAS WASHOE TRIBE OF NEVADA AND CALIFORNIA

NUMBER PANEL SUFFIX 320008 0054 320026 0054 H

MAP NUMBER 32005C0054H **EFFECTIVE DATE Prelim Issue Date: 11/08/2023**