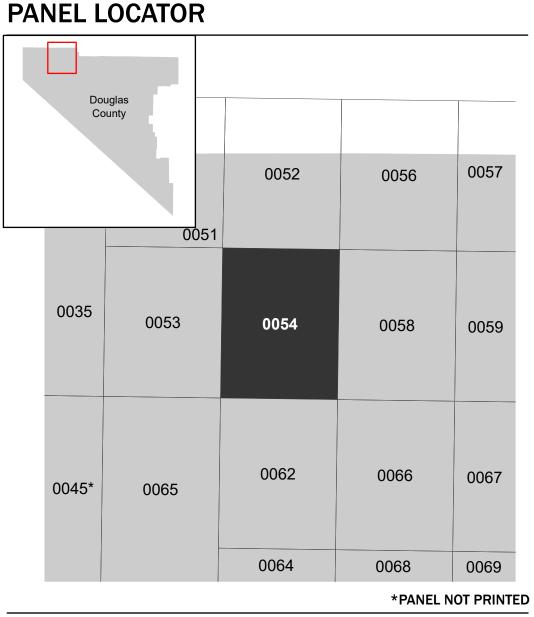

Note: Some Special Flood Hazard Areas with elevations may not appear with elevation labels if the Base Flood Elevation or Cross-section line which communicates the elevation for the location appears on the adjacent panel. Please see the Panel Locator Diagram on this map panel to determine the adjacent panel and find the elevation feature there, or alternatively use the Flood Insurance Study report for detailed elevations by flood source.